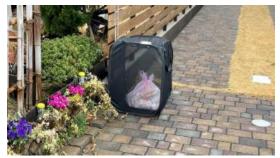

To research the impact and effect of door-to-door garbage collection service on the community association, the person who takes out garbage, and local

- How to dispose of burnable garbage for those who live in a house
- ► Please place burnable garbage along your property at the roadside, before the entrance or gate.

Note: Try to put burnable garbage in containers to prevent it from being scattered by animals, such as crows and cats. Also, please secure containers and nets so strong winds do not blow them.

- How to dispose of garbage for those who live in an apartment house
- ▶ Please place garbage on collection site on your premises. We can not collect garbage even if placed before