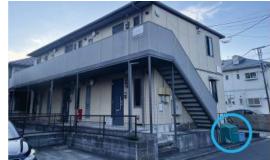

Note: Try to put burnable garbage in containers to prevent it from being scattered by animals, such as crows and cats. Also, please secure containers and nets so strong winds do not blow them.

- How to dispose of garbage for those who live in an apartment house
- ▶ Please place garbage on collection site on your premises. We can not collect garbage even if placed before

your room.