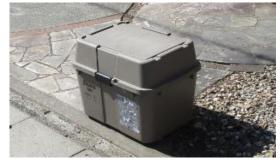

To research the impact and effect of door-to-door garbage collection service on the community association, the person who takes out garbage, and local

- How to dispose of burnable garbage for those who live in a house
- ► Please place burnable garbage along your property at the roadside, before the entrance or gate.

Note: Try to put burnable garbage in containers to prevent it from being scattered by animals, such as crows and cats. Also, please secure containers and nets so strong winds do not blow them.

- How to dispose of garbage for those who live in an apartment house
- ▶ Please place garbage on collection site on your premises. We can not collect garbage even if placed before