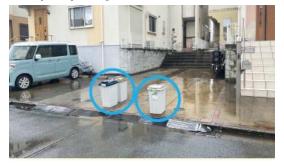

To research the impact and effect of door-to-door garbage collection service on the community association, the person who takes out garbage, and local

- How to dispose of burnable garbage for those who live in a house
- ► Please place burnable garbage along your property at the roadside, before the entrance or gate.

Note: Try to put burnable garbage in containers to prevent it from being scattered by animals, such as crows and cats. Also, please secure containers and nets so strong winds do not blow them.

- How to dispose of garbage for those who live in an apartment house
- ▶ Please place garbage on collection site on your premises. We can not collect garbage even if placed before