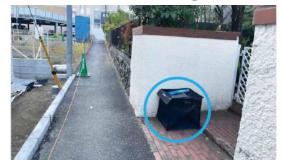

To research the impact and effect of door-to-door garbage collection service on the community association, the person who takes out garbage, and local

- How to dispose of burnable garbage for those who live in a house
- ► Please place burnable garbage along your property at the roadside, before the entrance or gate.

Note: Try to put burnable garbage in containers to prevent it from being scattered by animals, such as crows and cats. Also, please secure containers and nets so strong winds do not blow them.

- How to dispose of garbage for those who live in an apartment house
- ▶ Please place garbage on collection site on your premises. We can not collect garbage even if placed before