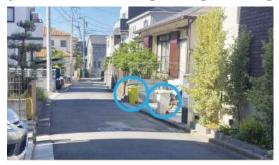

To research the impact and effect of door-to-door garbage collection service on the community association, the person who takes out garbage, and local

- How to dispose of burnable garbage for those who live in a house
- ► Please place burnable garbage along your property at the roadside, before the entrance or gate.

Note: Try to put burnable garbage in containers to prevent it from being scattered by animals, such as crows and cats. Also, please secure containers and nets so strong winds do not blow them.

- How to dispose of garbage for those who live in an apartment house
- ▶ Please place garbage on collection site on your premises. We can not collect garbage even if placed before