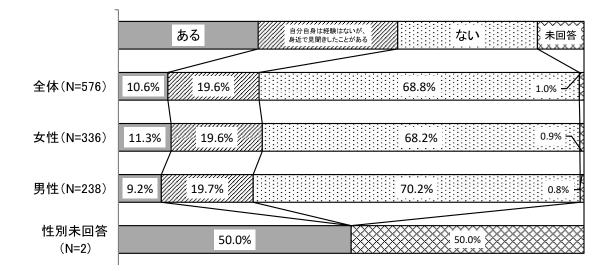

⑤暴力を受けたときに相談できる窓口(女性のための相談室)

□知っている 図知らない

[全体の傾向]

暴力を受けたときに相談できる窓口(女性のための相談室)の全体の認知度については、「知っている」と回答した 割合が34.9%となっています。

#### [男女別の傾向]

性別で見ると、「知っている」と回答した割合は、女性が41.7%、男性が25.6%で、女性が男性より16.1ポイント高くなっています。

■知っている 図知らない

[年代別の傾向]

年代別で見ると、「知っている」と回答した割合は、40代と60代が41.1%で最も高く、50代(36.3%)、30代(33.3%) が続きます。

⑥メディアリテラシー

[全体の傾向]

「メディアリテラシー」の全体の認知度については、「知っている」と回答した割合が21.0%となっています。