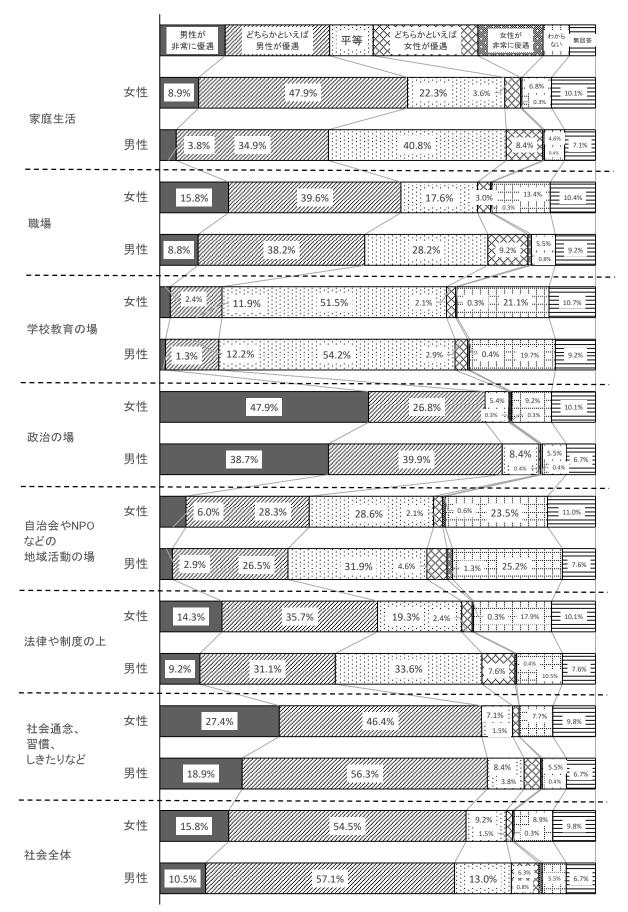

[男女別の傾向]

性別で見ると、男女ともに、特に「政治の場」、「社会通念、慣習、しきたりなど」、「社会全体」において、男性の 方が優遇されていると感じている割合が高い傾向にあり、すべての項目で女性の方が男性が非常に優遇」と回 答した割合が高くなっています。