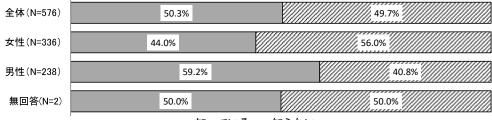

#### [全体の傾向]

「男女共同参画社会基本法」の全体の認知度については、「知っている」と回答した割合は50.3%と約半数を占めています。

#### [男女別の傾向]

性別で見ると、「知っている」と回答した割合は、女性が44.0%、男性が59.2%で、女性が男性よりも15.2ポイント低くなっています。