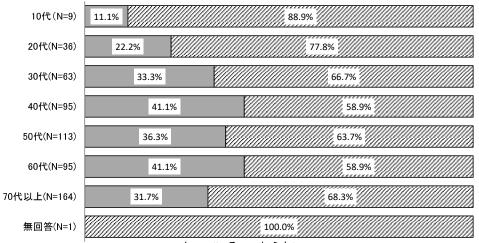

#### [男女別の傾向]

性別で見ると、「知っている」と回答した割合は、女性が41.7%、男性が25.6%で、女性が男性より16.1ポイント高くなっています。

■知っている 図知らない

[年代別の傾向]

年代別で見ると、「知っている」と回答した割合は、40代と60代が41.1%で最も高く、50代(36.3%)、30代(33.3%) が続きます。

⑥メディアリテラシー

[全体の傾向]

「メディアリテラシー」の全体の認知度については、「知っている」と回答した割合が21.0%となっています。