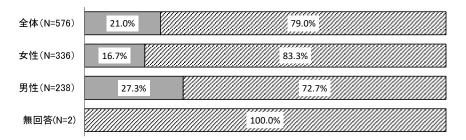

#### [男女別の傾向]

性別で見ると、「知っている」と回答した割合は、女性が41.7%、男性が25.6%で、女性が男性より16.1ポイント高くなっています。

■知っている 図知らない

[年代別の傾向]

年代別で見ると、「知っている」と回答した割合は、40代と60代が41.1%で最も高く、50代(36.3%)、30代(33.3%) が続きます。

⑥メディアリテラシー

[全体の傾向]

「メディアリテラシー」の全体の認知度については、「知っている」と回答した割合が21.0%となっています。

[男女別の傾向] 性別で見ると、「知っている」と回答した割合は、女性が16.7%、男性が27.3%で、女性が男性より10.6ポイント低く なっています。

■知っている 図知らない

[年代別の傾向]

年代別で見ると、「知っている」と回答した割合は、10代が77.8%と最も高く、20代(52.8%)、30代(33.3%)が続き年 代が上がると低くなる傾向が見られます。

⑦ジェンダー平等

[全体の傾向]

「ジェンダー平等」の全体の認知度については、「知っている」と回答した割合が74.3%となっています。