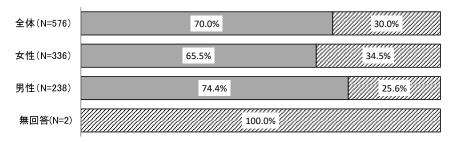

#### [全体の傾向]

「多様性社会」の全体の認知度については、「知っている」と回答した割合が70.0%となっています。

#### [男女別の傾向]

性別で見ると、「知っている」と回答した割合は、女性が65.5%、男性が74.4%で、性別による差はあまり見られません。

■知っている 図知らない

[年代別の傾向]

年代別で見ると、「知っている」と回答した割合は、10代が88.9%と最も高く、20代(83.3%)、40代(80.0%)が続き、 最も低い70代以上は、48.8%となっています。

[全体の傾向]

男女の地位については、「学校教育の場」では「平等」と回答した割合が52.4%となっている一方、全体としては、多くの場面で男性の方が優遇されていると感じている割合が高い傾向にあります。