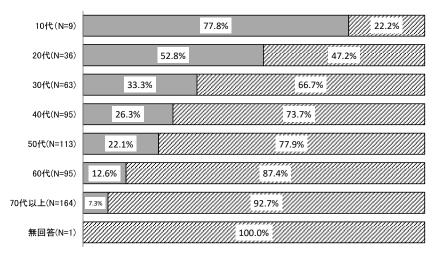

[男女別の傾向] 性別で見ると、「知っている」と回答した割合は、女性が16.7%、男性が27.3%で、女性が男性より10.6ポイント低く なっています。

■知っている 図知らない

[年代別の傾向]

年代別で見ると、「知っている」と回答した割合は、10代が77.8%と最も高く、20代(52.8%)、30代(33.3%)が続き年 代が上がると低くなる傾向が見られます。

⑦ジェンダー平等

[全体の傾向]

「ジェンダー平等」の全体の認知度については、「知っている」と回答した割合が74.3%となっています。