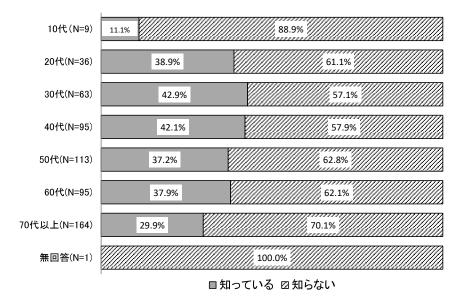

#### [男女別の傾向]

性別で見ると、「知っている」と回答した割合は、女性が31.5%、男性が43.3%で、女性が男性より11.8ポイント高くなっています。

[年代別の傾向]

10代、70代以上を除いて年代ごとの大きな差はなく、おおよそ40%程度という結果になっています。