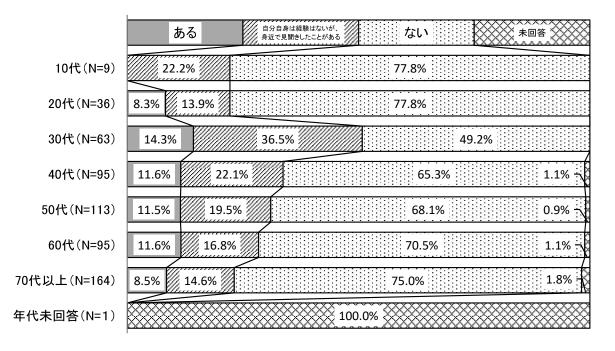

#### [男女別の傾向]

性別で見ると、「知っている」と回答した割合は、女性が41.7%、男性が25.6%で、女性が男性より16.1ポイント高くなっています。

■知っている 図知らない

[年代別の傾向]

年代別で見ると、「知っている」と回答した割合は、40代と60代が41.1%で最も高く、50代(36.3%)、30代(33.3%) が続きます。

⑥メディアリテラシー

[全体の傾向]

「メディアリテラシー」の全体の認知度については、「知っている」と回答した割合が21.0%となっています。