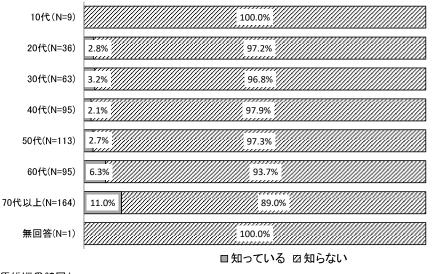

[男女別の傾向] 性別で見ると、「知っている」と回答した割合は、女性が16.7%、男性が27.3%で、女性が男性より10.6ポイント低く なっています。

■知っている 図知らない

[年代別の傾向]

年代別で見ると、「知っている」と回答した割合は、10代が77.8%と最も高く、20代(52.8%)、30代(33.3%)が続き年 代が上がると低くなる傾向が見られます。

⑦ジェンダー平等

[全体の傾向]

「ジェンダー平等」の全体の認知度については、「知っている」と回答した割合が74.3%となっています。