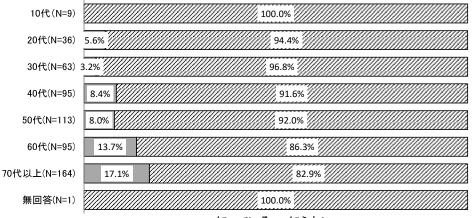

#### □知っている 図知らない

[年代別の傾向]

年代別で見ると、「知っている」と回答した割合は、20代が72.2%で最も高く、10代(66.7%)、30代(57.1%)が続きます。70代以上が最も低く45.7%となっています。