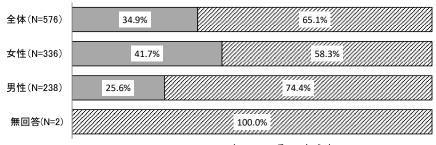

⑤暴力を受けたときに相談できる窓口(女性のための相談室)

□知っている 図知らない

[全体の傾向]

暴力を受けたときに相談できる窓口(女性のための相談室)の全体の認知度については、「知っている」と回答した 割合が34.9%となっています。

#### [男女別の傾向]

性別で見ると、「知っている」と回答した割合は、女性が41.7%、男性が25.6%で、女性が男性より16.1ポイント高くなっています。

■知っている 図知らない

[年代別の傾向]

年代別で見ると、「知っている」と回答した割合は、40代と60代が41.1%で最も高く、50代(36.3%)、30代(33.3%) が続きます。

⑥メディアリテラシー

[全体の傾向]

「メディアリテラシー」の全体の認知度については、「知っている」と回答した割合が21.0%となっています。