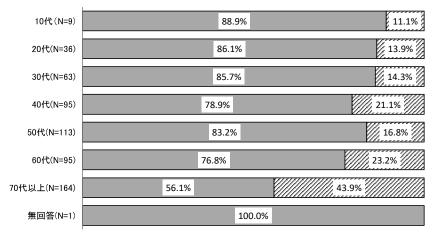

[男女別の傾向]

性別で見ると、「知っている」と回答した割合は、女性が71.7%、男性が78.6%で、性別による差はあまり見られません。

■知っている 図知らない

[年代別の傾向]

年代別で見ると、「知っている」と回答した割合は、10代が88.9%と最も高く、20代(86.1%)、30代(85.7%)が続きます。