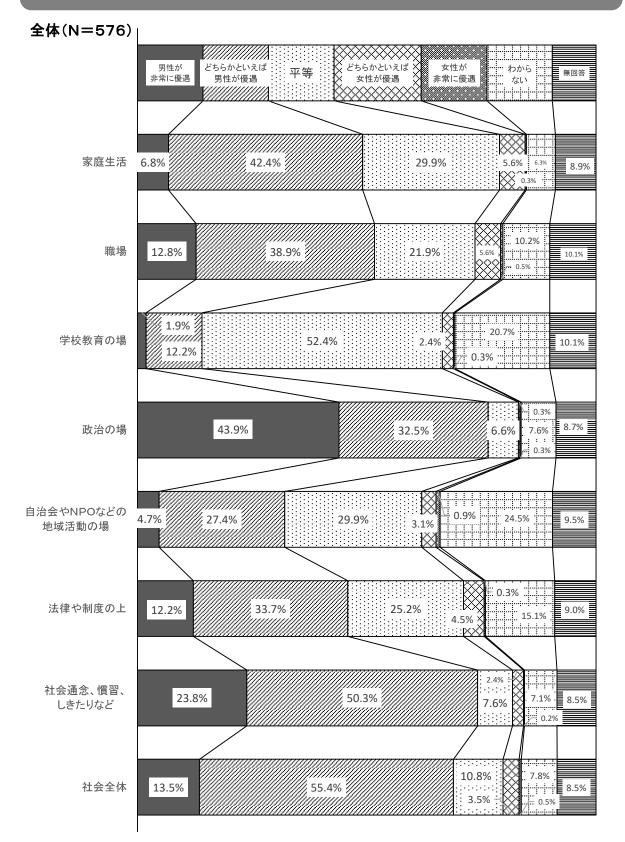

#### [男女別の傾向]

性別で見ると、「知っている」と回答した割合は、女性が65.5%、男性が74.4%で、性別による差はあまり見られません。

■知っている 図知らない

[年代別の傾向]

年代別で見ると、「知っている」と回答した割合は、10代が88.9%と最も高く、20代(83.3%)、40代(80.0%)が続き、 最も低い70代以上は、48.8%となっています。

[全体の傾向]

男女の地位については、「学校教育の場」では「平等」と回答した割合が52.4%となっている一方、全体としては、多くの場面で男性の方が優遇されていると感じている割合が高い傾向にあります。

[男女別の傾向]

性別で見ると、男女ともに、特に「政治の場」、「社会通念、慣習、しきたりなど」、「社会全体」において、男性の 方が優遇されていると感じている割合が高い傾向にあり、すべての項目で女性の方が男性が非常に優遇」と回 答した割合が高くなっています。