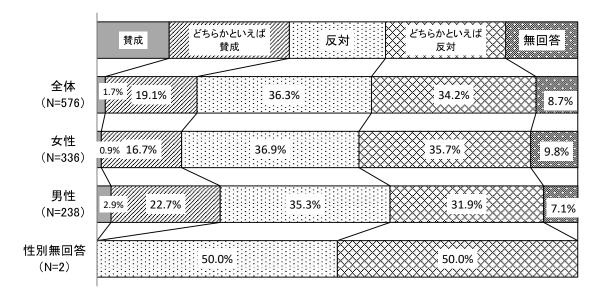

#### [年代別の傾向]

|                                                                                             |                                                                                                                                                                            |                                                                                                                                                                                                                                                                                                                                                                                                                                                                                                                                                                                                                                                                                                                                                                                                                                                                                                                                                                                                                                                                                                                                                                                                                                                                                                                                                                                                                                                                                                                                                                                                                                                                                                                                                                                                                                                                                                                                                                                                                                                                                                                                                                                                                                                                                                                                                                                                                                                                                                                                                                                                                                                                                                                                                                                                                                    | <ol> <li>家庭</li> </ol>                                                                                                                   | 7 - 1 - 1                                                                                                                                                |                                                                                                                                                                                                                                                                                                                                                                                                                                                                 |                                                                                                                                                        |                                                                                                                                            |                                                                                                                                                                     |                                                                                                                                                                                                                                                                                                                                                                                                                                                                                                                                                                                                                                                                                                                                                                                                                                                                                                                                                                                                                                                                                                                                                                                                                                                                                                                                                                                                                                                                                                                                                                                                                                                                                                                                                                                                                                                                                                                                                                                                                                                                                                                                                                                                                                                                                                                                                                                                                                                                                                                                                                                                                                                                                                                                                                                                                                                                                                                                                                                                                                                                                                                                                                                                                 | _                                                                                                                                                                                                                                                        | ② 職                                                                                                                                                                                                                                                                                                                                                                                                                                                                                                                                                                                                                                                                                                                                                                                                                                                                                                                                                                                                                                                                                                                                                                                                                                                                                                                                                                                                                                                                                                                                                                                                                                                                                                                                                                                                                                                                                                                                                                                                                                                                                                                                                                                                                                                                                                                                                                                                                                                                                                                                                                                                                                                                                                                                                                                                                                                                                                                                                                                                                                                                                                                                                                              | 但                                                                                                                                                                                                                                                                                                                                                                                                                                                                                                                                                                                                                                                                                                                                                                                                                                                                                                                                                                                                                                                                                                                                                                                                                                                                                                                                                                                                                                                                                                                                                                                                                                                                                                                                                                                                                                                                                                                                                                                                                                                                                                                                                                                                                                                                                                                                                                                                                                                                                                                                                                                                                                                                    |                                                                                                                                                                                                                                                                                                                                                                                                                                                                                                                                                                                                                                                                                                                                                                                                                                                                                                                                                                                                                                                                                                                                                                                                                                                                                                                                                                                                                                                                                                                                                                                                                                                                                                                                                                                                                                                                                                                                                                                                                                                                                                                                                                                                                                                                                                                                                                                                                                                                                                                                                                                                                                                                                                                                                                                                                                                  | _                                                                                                                                                 |                                                                                                                                                                         |
|---------------------------------------------------------------------------------------------|----------------------------------------------------------------------------------------------------------------------------------------------------------------------------|------------------------------------------------------------------------------------------------------------------------------------------------------------------------------------------------------------------------------------------------------------------------------------------------------------------------------------------------------------------------------------------------------------------------------------------------------------------------------------------------------------------------------------------------------------------------------------------------------------------------------------------------------------------------------------------------------------------------------------------------------------------------------------------------------------------------------------------------------------------------------------------------------------------------------------------------------------------------------------------------------------------------------------------------------------------------------------------------------------------------------------------------------------------------------------------------------------------------------------------------------------------------------------------------------------------------------------------------------------------------------------------------------------------------------------------------------------------------------------------------------------------------------------------------------------------------------------------------------------------------------------------------------------------------------------------------------------------------------------------------------------------------------------------------------------------------------------------------------------------------------------------------------------------------------------------------------------------------------------------------------------------------------------------------------------------------------------------------------------------------------------------------------------------------------------------------------------------------------------------------------------------------------------------------------------------------------------------------------------------------------------------------------------------------------------------------------------------------------------------------------------------------------------------------------------------------------------------------------------------------------------------------------------------------------------------------------------------------------------------------------------------------------------------------------------------------------------|------------------------------------------------------------------------------------------------------------------------------------------|----------------------------------------------------------------------------------------------------------------------------------------------------------|-----------------------------------------------------------------------------------------------------------------------------------------------------------------------------------------------------------------------------------------------------------------------------------------------------------------------------------------------------------------------------------------------------------------------------------------------------------------|--------------------------------------------------------------------------------------------------------------------------------------------------------|--------------------------------------------------------------------------------------------------------------------------------------------|---------------------------------------------------------------------------------------------------------------------------------------------------------------------|-----------------------------------------------------------------------------------------------------------------------------------------------------------------------------------------------------------------------------------------------------------------------------------------------------------------------------------------------------------------------------------------------------------------------------------------------------------------------------------------------------------------------------------------------------------------------------------------------------------------------------------------------------------------------------------------------------------------------------------------------------------------------------------------------------------------------------------------------------------------------------------------------------------------------------------------------------------------------------------------------------------------------------------------------------------------------------------------------------------------------------------------------------------------------------------------------------------------------------------------------------------------------------------------------------------------------------------------------------------------------------------------------------------------------------------------------------------------------------------------------------------------------------------------------------------------------------------------------------------------------------------------------------------------------------------------------------------------------------------------------------------------------------------------------------------------------------------------------------------------------------------------------------------------------------------------------------------------------------------------------------------------------------------------------------------------------------------------------------------------------------------------------------------------------------------------------------------------------------------------------------------------------------------------------------------------------------------------------------------------------------------------------------------------------------------------------------------------------------------------------------------------------------------------------------------------------------------------------------------------------------------------------------------------------------------------------------------------------------------------------------------------------------------------------------------------------------------------------------------------------------------------------------------------------------------------------------------------------------------------------------------------------------------------------------------------------------------------------------------------------------------------------------------------------------------------------------------------|----------------------------------------------------------------------------------------------------------------------------------------------------------------------------------------------------------------------------------------------------------|----------------------------------------------------------------------------------------------------------------------------------------------------------------------------------------------------------------------------------------------------------------------------------------------------------------------------------------------------------------------------------------------------------------------------------------------------------------------------------------------------------------------------------------------------------------------------------------------------------------------------------------------------------------------------------------------------------------------------------------------------------------------------------------------------------------------------------------------------------------------------------------------------------------------------------------------------------------------------------------------------------------------------------------------------------------------------------------------------------------------------------------------------------------------------------------------------------------------------------------------------------------------------------------------------------------------------------------------------------------------------------------------------------------------------------------------------------------------------------------------------------------------------------------------------------------------------------------------------------------------------------------------------------------------------------------------------------------------------------------------------------------------------------------------------------------------------------------------------------------------------------------------------------------------------------------------------------------------------------------------------------------------------------------------------------------------------------------------------------------------------------------------------------------------------------------------------------------------------------------------------------------------------------------------------------------------------------------------------------------------------------------------------------------------------------------------------------------------------------------------------------------------------------------------------------------------------------------------------------------------------------------------------------------------------------------------------------------------------------------------------------------------------------------------------------------------------------------------------------------------------------------------------------------------------------------------------------------------------------------------------------------------------------------------------------------------------------------------------------------------------------------------------------------------------------|----------------------------------------------------------------------------------------------------------------------------------------------------------------------------------------------------------------------------------------------------------------------------------------------------------------------------------------------------------------------------------------------------------------------------------------------------------------------------------------------------------------------------------------------------------------------------------------------------------------------------------------------------------------------------------------------------------------------------------------------------------------------------------------------------------------------------------------------------------------------------------------------------------------------------------------------------------------------------------------------------------------------------------------------------------------------------------------------------------------------------------------------------------------------------------------------------------------------------------------------------------------------------------------------------------------------------------------------------------------------------------------------------------------------------------------------------------------------------------------------------------------------------------------------------------------------------------------------------------------------------------------------------------------------------------------------------------------------------------------------------------------------------------------------------------------------------------------------------------------------------------------------------------------------------------------------------------------------------------------------------------------------------------------------------------------------------------------------------------------------------------------------------------------------------------------------------------------------------------------------------------------------------------------------------------------------------------------------------------------------------------------------------------------------------------------------------------------------------------------------------------------------------------------------------------------------------------------------------------------------------------------------------------------------|--------------------------------------------------------------------------------------------------------------------------------------------------------------------------------------------------------------------------------------------------------------------------------------------------------------------------------------------------------------------------------------------------------------------------------------------------------------------------------------------------------------------------------------------------------------------------------------------------------------------------------------------------------------------------------------------------------------------------------------------------------------------------------------------------------------------------------------------------------------------------------------------------------------------------------------------------------------------------------------------------------------------------------------------------------------------------------------------------------------------------------------------------------------------------------------------------------------------------------------------------------------------------------------------------------------------------------------------------------------------------------------------------------------------------------------------------------------------------------------------------------------------------------------------------------------------------------------------------------------------------------------------------------------------------------------------------------------------------------------------------------------------------------------------------------------------------------------------------------------------------------------------------------------------------------------------------------------------------------------------------------------------------------------------------------------------------------------------------------------------------------------------------------------------------------------------------------------------------------------------------------------------------------------------------------------------------------------------------------------------------------------------------------------------------------------------------------------------------------------------------------------------------------------------------------------------------------------------------------------------------------------------------------------------------------------------------------------------------------------------------------------------------------------------------------------------------------------------------|---------------------------------------------------------------------------------------------------------------------------------------------------|-------------------------------------------------------------------------------------------------------------------------------------------------------------------------|
|                                                                                             | I _                                                                                                                                                                        | Ľ                                                                                                                                                                                                                                                                                                                                                                                                                                                                                                                                                                                                                                                                                                                                                                                                                                                                                                                                                                                                                                                                                                                                                                                                                                                                                                                                                                                                                                                                                                                                                                                                                                                                                                                                                                                                                                                                                                                                                                                                                                                                                                                                                                                                                                                                                                                                                                                                                                                                                                                                                                                                                                                                                                                                                                                                                                  | ① 家庭                                                                                                                                     | ፪生活<br>┃    ど                                                                                                                                            |                                                                                                                                                                                                                                                                                                                                                                                                                                                                 |                                                                                                                                                        |                                                                                                                                            |                                                                                                                                                                     |                                                                                                                                                                                                                                                                                                                                                                                                                                                                                                                                                                                                                                                                                                                                                                                                                                                                                                                                                                                                                                                                                                                                                                                                                                                                                                                                                                                                                                                                                                                                                                                                                                                                                                                                                                                                                                                                                                                                                                                                                                                                                                                                                                                                                                                                                                                                                                                                                                                                                                                                                                                                                                                                                                                                                                                                                                                                                                                                                                                                                                                                                                                                                                                                                 | تل                                                                                                                                                                                                                                                       | ② 聝                                                                                                                                                                                                                                                                                                                                                                                                                                                                                                                                                                                                                                                                                                                                                                                                                                                                                                                                                                                                                                                                                                                                                                                                                                                                                                                                                                                                                                                                                                                                                                                                                                                                                                                                                                                                                                                                                                                                                                                                                                                                                                                                                                                                                                                                                                                                                                                                                                                                                                                                                                                                                                                                                                                                                                                                                                                                                                                                                                                                                                                                                                                                                                              |                                                                                                                                                                                                                                                                                                                                                                                                                                                                                                                                                                                                                                                                                                                                                                                                                                                                                                                                                                                                                                                                                                                                                                                                                                                                                                                                                                                                                                                                                                                                                                                                                                                                                                                                                                                                                                                                                                                                                                                                                                                                                                                                                                                                                                                                                                                                                                                                                                                                                                                                                                                                                                                                      | .                                                                                                                                                                                                                                                                                                                                                                                                                                                                                                                                                                                                                                                                                                                                                                                                                                                                                                                                                                                                                                                                                                                                                                                                                                                                                                                                                                                                                                                                                                                                                                                                                                                                                                                                                                                                                                                                                                                                                                                                                                                                                                                                                                                                                                                                                                                                                                                                                                                                                                                                                                                                                                                                                                                                                                                                                                                | .                                                                                                                                                 |                                                                                                                                                                         |
|                                                                                             | 男<br>に性<br>優 が<br>遇 非<br>常                                                                                                                                                 | えば男性が<br>をあらかとい                                                                                                                                                                                                                                                                                                                                                                                                                                                                                                                                                                                                                                                                                                                                                                                                                                                                                                                                                                                                                                                                                                                                                                                                                                                                                                                                                                                                                                                                                                                                                                                                                                                                                                                                                                                                                                                                                                                                                                                                                                                                                                                                                                                                                                                                                                                                                                                                                                                                                                                                                                                                                                                                                                                                                                                                                    | 平<br>等                                                                                                                                   | えば女性が<br>をあらかとい                                                                                                                                          | 女<br>に性<br>優が<br>遇<br>常                                                                                                                                                                                                                                                                                                                                                                                                                                         | わからない                                                                                                                                                  | 無回答                                                                                                                                        |                                                                                                                                                                     | 男<br>に<br>優<br>が<br>遇<br>常                                                                                                                                                                                                                                                                                                                                                                                                                                                                                                                                                                                                                                                                                                                                                                                                                                                                                                                                                                                                                                                                                                                                                                                                                                                                                                                                                                                                                                                                                                                                                                                                                                                                                                                                                                                                                                                                                                                                                                                                                                                                                                                                                                                                                                                                                                                                                                                                                                                                                                                                                                                                                                                                                                                                                                                                                                                                                                                                                                                                                                                                                                                                                                                      | えば男性が<br>どちらかとい                                                                                                                                                                                                                                          | 平<br>等                                                                                                                                                                                                                                                                                                                                                                                                                                                                                                                                                                                                                                                                                                                                                                                                                                                                                                                                                                                                                                                                                                                                                                                                                                                                                                                                                                                                                                                                                                                                                                                                                                                                                                                                                                                                                                                                                                                                                                                                                                                                                                                                                                                                                                                                                                                                                                                                                                                                                                                                                                                                                                                                                                                                                                                                                                                                                                                                                                                                                                                                                                                                                                           | えば女性が<br>とちらかとい                                                                                                                                                                                                                                                                                                                                                                                                                                                                                                                                                                                                                                                                                                                                                                                                                                                                                                                                                                                                                                                                                                                                                                                                                                                                                                                                                                                                                                                                                                                                                                                                                                                                                                                                                                                                                                                                                                                                                                                                                                                                                                                                                                                                                                                                                                                                                                                                                                                                                                                                                                                                                                                      | 女<br>に<br>優<br>が<br>遇<br>常                                                                                                                                                                                                                                                                                                                                                                                                                                                                                                                                                                                                                                                                                                                                                                                                                                                                                                                                                                                                                                                                                                                                                                                                                                                                                                                                                                                                                                                                                                                                                                                                                                                                                                                                                                                                                                                                                                                                                                                                                                                                                                                                                                                                                                                                                                                                                                                                                                                                                                                                                                                                                                                                                                                                                                                                                       | わからない                                                                                                                                             | 無<br>回<br>答                                                                                                                                                             |
| 10代                                                                                         | 0.0%                                                                                                                                                                       | 55.6%                                                                                                                                                                                                                                                                                                                                                                                                                                                                                                                                                                                                                                                                                                                                                                                                                                                                                                                                                                                                                                                                                                                                                                                                                                                                                                                                                                                                                                                                                                                                                                                                                                                                                                                                                                                                                                                                                                                                                                                                                                                                                                                                                                                                                                                                                                                                                                                                                                                                                                                                                                                                                                                                                                                                                                                                                              | 11.1%                                                                                                                                    | 0.0%                                                                                                                                                     | 0.0%                                                                                                                                                                                                                                                                                                                                                                                                                                                            | 33.3%                                                                                                                                                  | 0.0%                                                                                                                                       | 10代                                                                                                                                                                 | 0.0%                                                                                                                                                                                                                                                                                                                                                                                                                                                                                                                                                                                                                                                                                                                                                                                                                                                                                                                                                                                                                                                                                                                                                                                                                                                                                                                                                                                                                                                                                                                                                                                                                                                                                                                                                                                                                                                                                                                                                                                                                                                                                                                                                                                                                                                                                                                                                                                                                                                                                                                                                                                                                                                                                                                                                                                                                                                                                                                                                                                                                                                                                                                                                                                                            | 66.7%                                                                                                                                                                                                                                                    | 11.1%                                                                                                                                                                                                                                                                                                                                                                                                                                                                                                                                                                                                                                                                                                                                                                                                                                                                                                                                                                                                                                                                                                                                                                                                                                                                                                                                                                                                                                                                                                                                                                                                                                                                                                                                                                                                                                                                                                                                                                                                                                                                                                                                                                                                                                                                                                                                                                                                                                                                                                                                                                                                                                                                                                                                                                                                                                                                                                                                                                                                                                                                                                                                                                            | 0.0%                                                                                                                                                                                                                                                                                                                                                                                                                                                                                                                                                                                                                                                                                                                                                                                                                                                                                                                                                                                                                                                                                                                                                                                                                                                                                                                                                                                                                                                                                                                                                                                                                                                                                                                                                                                                                                                                                                                                                                                                                                                                                                                                                                                                                                                                                                                                                                                                                                                                                                                                                                                                                                                                 | 0.0%                                                                                                                                                                                                                                                                                                                                                                                                                                                                                                                                                                                                                                                                                                                                                                                                                                                                                                                                                                                                                                                                                                                                                                                                                                                                                                                                                                                                                                                                                                                                                                                                                                                                                                                                                                                                                                                                                                                                                                                                                                                                                                                                                                                                                                                                                                                                                                                                                                                                                                                                                                                                                                                                                                                                                                                                                                             | 22.2%                                                                                                                                             | 0.0%                                                                                                                                                                    |
| 20代                                                                                         | 2.8%                                                                                                                                                                       | 5.6%                                                                                                                                                                                                                                                                                                                                                                                                                                                                                                                                                                                                                                                                                                                                                                                                                                                                                                                                                                                                                                                                                                                                                                                                                                                                                                                                                                                                                                                                                                                                                                                                                                                                                                                                                                                                                                                                                                                                                                                                                                                                                                                                                                                                                                                                                                                                                                                                                                                                                                                                                                                                                                                                                                                                                                                                                               | 41.7%                                                                                                                                    | 8.3%                                                                                                                                                     | 2.8%                                                                                                                                                                                                                                                                                                                                                                                                                                                            | 5.6%                                                                                                                                                   | 2.8%                                                                                                                                       | 20代                                                                                                                                                                 | 13.9%                                                                                                                                                                                                                                                                                                                                                                                                                                                                                                                                                                                                                                                                                                                                                                                                                                                                                                                                                                                                                                                                                                                                                                                                                                                                                                                                                                                                                                                                                                                                                                                                                                                                                                                                                                                                                                                                                                                                                                                                                                                                                                                                                                                                                                                                                                                                                                                                                                                                                                                                                                                                                                                                                                                                                                                                                                                                                                                                                                                                                                                                                                                                                                                                           | 30.6%                                                                                                                                                                                                                                                    | 27.8%                                                                                                                                                                                                                                                                                                                                                                                                                                                                                                                                                                                                                                                                                                                                                                                                                                                                                                                                                                                                                                                                                                                                                                                                                                                                                                                                                                                                                                                                                                                                                                                                                                                                                                                                                                                                                                                                                                                                                                                                                                                                                                                                                                                                                                                                                                                                                                                                                                                                                                                                                                                                                                                                                                                                                                                                                                                                                                                                                                                                                                                                                                                                                                            | 13.9%                                                                                                                                                                                                                                                                                                                                                                                                                                                                                                                                                                                                                                                                                                                                                                                                                                                                                                                                                                                                                                                                                                                                                                                                                                                                                                                                                                                                                                                                                                                                                                                                                                                                                                                                                                                                                                                                                                                                                                                                                                                                                                                                                                                                                                                                                                                                                                                                                                                                                                                                                                                                                                                                | 0.0%                                                                                                                                                                                                                                                                                                                                                                                                                                                                                                                                                                                                                                                                                                                                                                                                                                                                                                                                                                                                                                                                                                                                                                                                                                                                                                                                                                                                                                                                                                                                                                                                                                                                                                                                                                                                                                                                                                                                                                                                                                                                                                                                                                                                                                                                                                                                                                                                                                                                                                                                                                                                                                                                                                                                                                                                                                             | 11.1%                                                                                                                                             | 2.8%                                                                                                                                                                    |
| 30代                                                                                         | 9.5%                                                                                                                                                                       | 41.3%                                                                                                                                                                                                                                                                                                                                                                                                                                                                                                                                                                                                                                                                                                                                                                                                                                                                                                                                                                                                                                                                                                                                                                                                                                                                                                                                                                                                                                                                                                                                                                                                                                                                                                                                                                                                                                                                                                                                                                                                                                                                                                                                                                                                                                                                                                                                                                                                                                                                                                                                                                                                                                                                                                                                                                                                                              | 31.7%                                                                                                                                    | 7.9%                                                                                                                                                     | 0.0%                                                                                                                                                                                                                                                                                                                                                                                                                                                            | 7.9%                                                                                                                                                   | 1.6%                                                                                                                                       | 30代                                                                                                                                                                 | 12.7%                                                                                                                                                                                                                                                                                                                                                                                                                                                                                                                                                                                                                                                                                                                                                                                                                                                                                                                                                                                                                                                                                                                                                                                                                                                                                                                                                                                                                                                                                                                                                                                                                                                                                                                                                                                                                                                                                                                                                                                                                                                                                                                                                                                                                                                                                                                                                                                                                                                                                                                                                                                                                                                                                                                                                                                                                                                                                                                                                                                                                                                                                                                                                                                                           | 39.7%                                                                                                                                                                                                                                                    | 33.3%                                                                                                                                                                                                                                                                                                                                                                                                                                                                                                                                                                                                                                                                                                                                                                                                                                                                                                                                                                                                                                                                                                                                                                                                                                                                                                                                                                                                                                                                                                                                                                                                                                                                                                                                                                                                                                                                                                                                                                                                                                                                                                                                                                                                                                                                                                                                                                                                                                                                                                                                                                                                                                                                                                                                                                                                                                                                                                                                                                                                                                                                                                                                                                            | 7.9%                                                                                                                                                                                                                                                                                                                                                                                                                                                                                                                                                                                                                                                                                                                                                                                                                                                                                                                                                                                                                                                                                                                                                                                                                                                                                                                                                                                                                                                                                                                                                                                                                                                                                                                                                                                                                                                                                                                                                                                                                                                                                                                                                                                                                                                                                                                                                                                                                                                                                                                                                                                                                                                                 | 1.6%                                                                                                                                                                                                                                                                                                                                                                                                                                                                                                                                                                                                                                                                                                                                                                                                                                                                                                                                                                                                                                                                                                                                                                                                                                                                                                                                                                                                                                                                                                                                                                                                                                                                                                                                                                                                                                                                                                                                                                                                                                                                                                                                                                                                                                                                                                                                                                                                                                                                                                                                                                                                                                                                                                                                                                                                                                             | 1.6%                                                                                                                                              | 3.2%                                                                                                                                                                    |
| 40代                                                                                         | 7.4%                                                                                                                                                                       | 49.5%                                                                                                                                                                                                                                                                                                                                                                                                                                                                                                                                                                                                                                                                                                                                                                                                                                                                                                                                                                                                                                                                                                                                                                                                                                                                                                                                                                                                                                                                                                                                                                                                                                                                                                                                                                                                                                                                                                                                                                                                                                                                                                                                                                                                                                                                                                                                                                                                                                                                                                                                                                                                                                                                                                                                                                                                                              | 30.5%                                                                                                                                    | 6.3%                                                                                                                                                     | 0.0%                                                                                                                                                                                                                                                                                                                                                                                                                                                            | 4.2%                                                                                                                                                   | 2.1%                                                                                                                                       | 40代                                                                                                                                                                 | 12.6%                                                                                                                                                                                                                                                                                                                                                                                                                                                                                                                                                                                                                                                                                                                                                                                                                                                                                                                                                                                                                                                                                                                                                                                                                                                                                                                                                                                                                                                                                                                                                                                                                                                                                                                                                                                                                                                                                                                                                                                                                                                                                                                                                                                                                                                                                                                                                                                                                                                                                                                                                                                                                                                                                                                                                                                                                                                                                                                                                                                                                                                                                                                                                                                                           | 38.9%                                                                                                                                                                                                                                                    | 30.5%                                                                                                                                                                                                                                                                                                                                                                                                                                                                                                                                                                                                                                                                                                                                                                                                                                                                                                                                                                                                                                                                                                                                                                                                                                                                                                                                                                                                                                                                                                                                                                                                                                                                                                                                                                                                                                                                                                                                                                                                                                                                                                                                                                                                                                                                                                                                                                                                                                                                                                                                                                                                                                                                                                                                                                                                                                                                                                                                                                                                                                                                                                                                                                            | 9.5%                                                                                                                                                                                                                                                                                                                                                                                                                                                                                                                                                                                                                                                                                                                                                                                                                                                                                                                                                                                                                                                                                                                                                                                                                                                                                                                                                                                                                                                                                                                                                                                                                                                                                                                                                                                                                                                                                                                                                                                                                                                                                                                                                                                                                                                                                                                                                                                                                                                                                                                                                                                                                                                                 | 1.1%                                                                                                                                                                                                                                                                                                                                                                                                                                                                                                                                                                                                                                                                                                                                                                                                                                                                                                                                                                                                                                                                                                                                                                                                                                                                                                                                                                                                                                                                                                                                                                                                                                                                                                                                                                                                                                                                                                                                                                                                                                                                                                                                                                                                                                                                                                                                                                                                                                                                                                                                                                                                                                                                                                                                                                                                                                             | 5.3%                                                                                                                                              | 2.1%                                                                                                                                                                    |
| 50代                                                                                         | 7.1%                                                                                                                                                                       | 42.5%                                                                                                                                                                                                                                                                                                                                                                                                                                                                                                                                                                                                                                                                                                                                                                                                                                                                                                                                                                                                                                                                                                                                                                                                                                                                                                                                                                                                                                                                                                                                                                                                                                                                                                                                                                                                                                                                                                                                                                                                                                                                                                                                                                                                                                                                                                                                                                                                                                                                                                                                                                                                                                                                                                                                                                                                                              | 28.3%                                                                                                                                    | 4.4%                                                                                                                                                     | 0.9%                                                                                                                                                                                                                                                                                                                                                                                                                                                            | 7.1%                                                                                                                                                   | 9.7%                                                                                                                                       | 50代                                                                                                                                                                 | 13.3%                                                                                                                                                                                                                                                                                                                                                                                                                                                                                                                                                                                                                                                                                                                                                                                                                                                                                                                                                                                                                                                                                                                                                                                                                                                                                                                                                                                                                                                                                                                                                                                                                                                                                                                                                                                                                                                                                                                                                                                                                                                                                                                                                                                                                                                                                                                                                                                                                                                                                                                                                                                                                                                                                                                                                                                                                                                                                                                                                                                                                                                                                                                                                                                                           | 39.8%                                                                                                                                                                                                                                                    | 23.9%                                                                                                                                                                                                                                                                                                                                                                                                                                                                                                                                                                                                                                                                                                                                                                                                                                                                                                                                                                                                                                                                                                                                                                                                                                                                                                                                                                                                                                                                                                                                                                                                                                                                                                                                                                                                                                                                                                                                                                                                                                                                                                                                                                                                                                                                                                                                                                                                                                                                                                                                                                                                                                                                                                                                                                                                                                                                                                                                                                                                                                                                                                                                                                            | 5.3%                                                                                                                                                                                                                                                                                                                                                                                                                                                                                                                                                                                                                                                                                                                                                                                                                                                                                                                                                                                                                                                                                                                                                                                                                                                                                                                                                                                                                                                                                                                                                                                                                                                                                                                                                                                                                                                                                                                                                                                                                                                                                                                                                                                                                                                                                                                                                                                                                                                                                                                                                                                                                                                                 | 0.0%                                                                                                                                                                                                                                                                                                                                                                                                                                                                                                                                                                                                                                                                                                                                                                                                                                                                                                                                                                                                                                                                                                                                                                                                                                                                                                                                                                                                                                                                                                                                                                                                                                                                                                                                                                                                                                                                                                                                                                                                                                                                                                                                                                                                                                                                                                                                                                                                                                                                                                                                                                                                                                                                                                                                                                                                                                             | 8.0%                                                                                                                                              | 9.7%                                                                                                                                                                    |
| 60代                                                                                         | 7.4%                                                                                                                                                                       | 45.3%                                                                                                                                                                                                                                                                                                                                                                                                                                                                                                                                                                                                                                                                                                                                                                                                                                                                                                                                                                                                                                                                                                                                                                                                                                                                                                                                                                                                                                                                                                                                                                                                                                                                                                                                                                                                                                                                                                                                                                                                                                                                                                                                                                                                                                                                                                                                                                                                                                                                                                                                                                                                                                                                                                                                                                                                                              | 27.4%                                                                                                                                    | 7.4%                                                                                                                                                     | 0.0%                                                                                                                                                                                                                                                                                                                                                                                                                                                            | 3.2%                                                                                                                                                   | 9.5%                                                                                                                                       | 60代                                                                                                                                                                 | 14.7%                                                                                                                                                                                                                                                                                                                                                                                                                                                                                                                                                                                                                                                                                                                                                                                                                                                                                                                                                                                                                                                                                                                                                                                                                                                                                                                                                                                                                                                                                                                                                                                                                                                                                                                                                                                                                                                                                                                                                                                                                                                                                                                                                                                                                                                                                                                                                                                                                                                                                                                                                                                                                                                                                                                                                                                                                                                                                                                                                                                                                                                                                                                                                                                                           | 40.0%                                                                                                                                                                                                                                                    | 21.1%                                                                                                                                                                                                                                                                                                                                                                                                                                                                                                                                                                                                                                                                                                                                                                                                                                                                                                                                                                                                                                                                                                                                                                                                                                                                                                                                                                                                                                                                                                                                                                                                                                                                                                                                                                                                                                                                                                                                                                                                                                                                                                                                                                                                                                                                                                                                                                                                                                                                                                                                                                                                                                                                                                                                                                                                                                                                                                                                                                                                                                                                                                                                                                            | 3.2%                                                                                                                                                                                                                                                                                                                                                                                                                                                                                                                                                                                                                                                                                                                                                                                                                                                                                                                                                                                                                                                                                                                                                                                                                                                                                                                                                                                                                                                                                                                                                                                                                                                                                                                                                                                                                                                                                                                                                                                                                                                                                                                                                                                                                                                                                                                                                                                                                                                                                                                                                                                                                                                                 | 1.1%                                                                                                                                                                                                                                                                                                                                                                                                                                                                                                                                                                                                                                                                                                                                                                                                                                                                                                                                                                                                                                                                                                                                                                                                                                                                                                                                                                                                                                                                                                                                                                                                                                                                                                                                                                                                                                                                                                                                                                                                                                                                                                                                                                                                                                                                                                                                                                                                                                                                                                                                                                                                                                                                                                                                                                                                                                             | 11.6%                                                                                                                                             | 8.4%                                                                                                                                                                    |
| 70代以上                                                                                       | 4.9%                                                                                                                                                                       |                                                                                                                                                                                                                                                                                                                                                                                                                                                                                                                                                                                                                                                                                                                                                                                                                                                                                                                                                                                                                                                                                                                                                                                                                                                                                                                                                                                                                                                                                                                                                                                                                                                                                                                                                                                                                                                                                                                                                                                                                                                                                                                                                                                                                                                                                                                                                                                                                                                                                                                                                                                                                                                                                                                                                                                                                                    |                                                                                                                                          | 3.0%                                                                                                                                                     | 0.0%                                                                                                                                                                                                                                                                                                                                                                                                                                                            | 6.7%                                                                                                                                                   | 16.5%                                                                                                                                      | 70代以上                                                                                                                                                               | 12.2%                                                                                                                                                                                                                                                                                                                                                                                                                                                                                                                                                                                                                                                                                                                                                                                                                                                                                                                                                                                                                                                                                                                                                                                                                                                                                                                                                                                                                                                                                                                                                                                                                                                                                                                                                                                                                                                                                                                                                                                                                                                                                                                                                                                                                                                                                                                                                                                                                                                                                                                                                                                                                                                                                                                                                                                                                                                                                                                                                                                                                                                                                                                                                                                                           | 37.2%                                                                                                                                                                                                                                                    | 11.0%                                                                                                                                                                                                                                                                                                                                                                                                                                                                                                                                                                                                                                                                                                                                                                                                                                                                                                                                                                                                                                                                                                                                                                                                                                                                                                                                                                                                                                                                                                                                                                                                                                                                                                                                                                                                                                                                                                                                                                                                                                                                                                                                                                                                                                                                                                                                                                                                                                                                                                                                                                                                                                                                                                                                                                                                                                                                                                                                                                                                                                                                                                                                                                            | 2.4%                                                                                                                                                                                                                                                                                                                                                                                                                                                                                                                                                                                                                                                                                                                                                                                                                                                                                                                                                                                                                                                                                                                                                                                                                                                                                                                                                                                                                                                                                                                                                                                                                                                                                                                                                                                                                                                                                                                                                                                                                                                                                                                                                                                                                                                                                                                                                                                                                                                                                                                                                                                                                                                                 | 0.0%                                                                                                                                                                                                                                                                                                                                                                                                                                                                                                                                                                                                                                                                                                                                                                                                                                                                                                                                                                                                                                                                                                                                                                                                                                                                                                                                                                                                                                                                                                                                                                                                                                                                                                                                                                                                                                                                                                                                                                                                                                                                                                                                                                                                                                                                                                                                                                                                                                                                                                                                                                                                                                                                                                                                                                                                                                             | 16.5%                                                                                                                                             | 20.7%                                                                                                                                                                   |
| 年齡無回答                                                                                       | 0.0%                                                                                                                                                                       | 0.0%                                                                                                                                                                                                                                                                                                                                                                                                                                                                                                                                                                                                                                                                                                                                                                                                                                                                                                                                                                                                                                                                                                                                                                                                                                                                                                                                                                                                                                                                                                                                                                                                                                                                                                                                                                                                                                                                                                                                                                                                                                                                                                                                                                                                                                                                                                                                                                                                                                                                                                                                                                                                                                                                                                                                                                                                                               |                                                                                                                                          | 0.0%                                                                                                                                                     | 0.0%                                                                                                                                                                                                                                                                                                                                                                                                                                                            | 0.0%                                                                                                                                                   | 0.0%                                                                                                                                       | 年齡無回答                                                                                                                                                               | 0.0%                                                                                                                                                                                                                                                                                                                                                                                                                                                                                                                                                                                                                                                                                                                                                                                                                                                                                                                                                                                                                                                                                                                                                                                                                                                                                                                                                                                                                                                                                                                                                                                                                                                                                                                                                                                                                                                                                                                                                                                                                                                                                                                                                                                                                                                                                                                                                                                                                                                                                                                                                                                                                                                                                                                                                                                                                                                                                                                                                                                                                                                                                                                                                                                                            | 100.0%                                                                                                                                                                                                                                                   | 0.0%                                                                                                                                                                                                                                                                                                                                                                                                                                                                                                                                                                                                                                                                                                                                                                                                                                                                                                                                                                                                                                                                                                                                                                                                                                                                                                                                                                                                                                                                                                                                                                                                                                                                                                                                                                                                                                                                                                                                                                                                                                                                                                                                                                                                                                                                                                                                                                                                                                                                                                                                                                                                                                                                                                                                                                                                                                                                                                                                                                                                                                                                                                                                                                             | 0.0%                                                                                                                                                                                                                                                                                                                                                                                                                                                                                                                                                                                                                                                                                                                                                                                                                                                                                                                                                                                                                                                                                                                                                                                                                                                                                                                                                                                                                                                                                                                                                                                                                                                                                                                                                                                                                                                                                                                                                                                                                                                                                                                                                                                                                                                                                                                                                                                                                                                                                                                                                                                                                                                                 | 0.0%                                                                                                                                                                                                                                                                                                                                                                                                                                                                                                                                                                                                                                                                                                                                                                                                                                                                                                                                                                                                                                                                                                                                                                                                                                                                                                                                                                                                                                                                                                                                                                                                                                                                                                                                                                                                                                                                                                                                                                                                                                                                                                                                                                                                                                                                                                                                                                                                                                                                                                                                                                                                                                                                                                                                                                                                                                             | 0.0%                                                                                                                                              | 0.0%                                                                                                                                                                    |
|                                                                                             |                                                                                                                                                                            | 3                                                                                                                                                                                                                                                                                                                                                                                                                                                                                                                                                                                                                                                                                                                                                                                                                                                                                                                                                                                                                                                                                                                                                                                                                                                                                                                                                                                                                                                                                                                                                                                                                                                                                                                                                                                                                                                                                                                                                                                                                                                                                                                                                                                                                                                                                                                                                                                                                                                                                                                                                                                                                                                                                                                                                                                                                                  | )学校教                                                                                                                                     | 育の場                                                                                                                                                      | · 1                                                                                                                                                                                                                                                                                                                                                                                                                                                             |                                                                                                                                                        |                                                                                                                                            |                                                                                                                                                                     | 1                                                                                                                                                                                                                                                                                                                                                                                                                                                                                                                                                                                                                                                                                                                                                                                                                                                                                                                                                                                                                                                                                                                                                                                                                                                                                                                                                                                                                                                                                                                                                                                                                                                                                                                                                                                                                                                                                                                                                                                                                                                                                                                                                                                                                                                                                                                                                                                                                                                                                                                                                                                                                                                                                                                                                                                                                                                                                                                                                                                                                                                                                                                                                                                                               | 1                                                                                                                                                                                                                                                        | ④ 政治                                                                                                                                                                                                                                                                                                                                                                                                                                                                                                                                                                                                                                                                                                                                                                                                                                                                                                                                                                                                                                                                                                                                                                                                                                                                                                                                                                                                                                                                                                                                                                                                                                                                                                                                                                                                                                                                                                                                                                                                                                                                                                                                                                                                                                                                                                                                                                                                                                                                                                                                                                                                                                                                                                                                                                                                                                                                                                                                                                                                                                                                                                                                                                             | の場                                                                                                                                                                                                                                                                                                                                                                                                                                                                                                                                                                                                                                                                                                                                                                                                                                                                                                                                                                                                                                                                                                                                                                                                                                                                                                                                                                                                                                                                                                                                                                                                                                                                                                                                                                                                                                                                                                                                                                                                                                                                                                                                                                                                                                                                                                                                                                                                                                                                                                                                                                                                                                                                   |                                                                                                                                                                                                                                                                                                                                                                                                                                                                                                                                                                                                                                                                                                                                                                                                                                                                                                                                                                                                                                                                                                                                                                                                                                                                                                                                                                                                                                                                                                                                                                                                                                                                                                                                                                                                                                                                                                                                                                                                                                                                                                                                                                                                                                                                                                                                                                                                                                                                                                                                                                                                                                                                                                                                                                                                                                                  |                                                                                                                                                   |                                                                                                                                                                         |
|                                                                                             | 男<br>に性<br>優<br>遇<br>常                                                                                                                                                     | えば男性<br>修遇<br>しが<br>とちらかとい                                                                                                                                                                                                                                                                                                                                                                                                                                                                                                                                                                                                                                                                                                                                                                                                                                                                                                                                                                                                                                                                                                                                                                                                                                                                                                                                                                                                                                                                                                                                                                                                                                                                                                                                                                                                                                                                                                                                                                                                                                                                                                                                                                                                                                                                                                                                                                                                                                                                                                                                                                                                                                                                                                                                                                                                         | 平<br>等                                                                                                                                   | えば女性<br>修遇<br>しい                                                                                                                                         | 女<br>性<br>が<br>非<br>に                                                                                                                                                                                                                                                                                                                                                                                                                                           | わからない                                                                                                                                                  | 無<br>回<br>答                                                                                                                                |                                                                                                                                                                     | 男<br>に<br>優<br>遇<br>常                                                                                                                                                                                                                                                                                                                                                                                                                                                                                                                                                                                                                                                                                                                                                                                                                                                                                                                                                                                                                                                                                                                                                                                                                                                                                                                                                                                                                                                                                                                                                                                                                                                                                                                                                                                                                                                                                                                                                                                                                                                                                                                                                                                                                                                                                                                                                                                                                                                                                                                                                                                                                                                                                                                                                                                                                                                                                                                                                                                                                                                                                                                                                                                           | えば男性が<br>とちらかとい                                                                                                                                                                                                                                          | 平<br>等                                                                                                                                                                                                                                                                                                                                                                                                                                                                                                                                                                                                                                                                                                                                                                                                                                                                                                                                                                                                                                                                                                                                                                                                                                                                                                                                                                                                                                                                                                                                                                                                                                                                                                                                                                                                                                                                                                                                                                                                                                                                                                                                                                                                                                                                                                                                                                                                                                                                                                                                                                                                                                                                                                                                                                                                                                                                                                                                                                                                                                                                                                                                                                           | えば女性が<br>優遇                                                                                                                                                                                                                                                                                                                                                                                                                                                                                                                                                                                                                                                                                                                                                                                                                                                                                                                                                                                                                                                                                                                                                                                                                                                                                                                                                                                                                                                                                                                                                                                                                                                                                                                                                                                                                                                                                                                                                                                                                                                                                                                                                                                                                                                                                                                                                                                                                                                                                                                                                                                                                                                          | 女<br>に<br>優                                                                                                                                                                                                                                                                                                                                                                                                                                                                                                                                                                                                                                                                                                                                                                                                                                                                                                                                                                                                                                                                                                                                                                                                                                                                                                                                                                                                                                                                                                                                                                                                                                                                                                                                                                                                                                                                                                                                                                                                                                                                                                                                                                                                                                                                                                                                                                                                                                                                                                                                                                                                                                                                                                                                                                                                                                      | わからない                                                                                                                                             | <b>無</b> 回<br>答                                                                                                                                                         |
| 10代                                                                                         | 0.0%                                                                                                                                                                       | 0.0%                                                                                                                                                                                                                                                                                                                                                                                                                                                                                                                                                                                                                                                                                                                                                                                                                                                                                                                                                                                                                                                                                                                                                                                                                                                                                                                                                                                                                                                                                                                                                                                                                                                                                                                                                                                                                                                                                                                                                                                                                                                                                                                                                                                                                                                                                                                                                                                                                                                                                                                                                                                                                                                                                                                                                                                                                               | 77.8%                                                                                                                                    | 11.1%                                                                                                                                                    | 0.0%                                                                                                                                                                                                                                                                                                                                                                                                                                                            | 11.1%                                                                                                                                                  | 0.0%                                                                                                                                       | 10代                                                                                                                                                                 | 55.6%                                                                                                                                                                                                                                                                                                                                                                                                                                                                                                                                                                                                                                                                                                                                                                                                                                                                                                                                                                                                                                                                                                                                                                                                                                                                                                                                                                                                                                                                                                                                                                                                                                                                                                                                                                                                                                                                                                                                                                                                                                                                                                                                                                                                                                                                                                                                                                                                                                                                                                                                                                                                                                                                                                                                                                                                                                                                                                                                                                                                                                                                                                                                                                                                           | 22.2%                                                                                                                                                                                                                                                    | 11.1%                                                                                                                                                                                                                                                                                                                                                                                                                                                                                                                                                                                                                                                                                                                                                                                                                                                                                                                                                                                                                                                                                                                                                                                                                                                                                                                                                                                                                                                                                                                                                                                                                                                                                                                                                                                                                                                                                                                                                                                                                                                                                                                                                                                                                                                                                                                                                                                                                                                                                                                                                                                                                                                                                                                                                                                                                                                                                                                                                                                                                                                                                                                                                                            | 0.0%                                                                                                                                                                                                                                                                                                                                                                                                                                                                                                                                                                                                                                                                                                                                                                                                                                                                                                                                                                                                                                                                                                                                                                                                                                                                                                                                                                                                                                                                                                                                                                                                                                                                                                                                                                                                                                                                                                                                                                                                                                                                                                                                                                                                                                                                                                                                                                                                                                                                                                                                                                                                                                                                 | 0.0%                                                                                                                                                                                                                                                                                                                                                                                                                                                                                                                                                                                                                                                                                                                                                                                                                                                                                                                                                                                                                                                                                                                                                                                                                                                                                                                                                                                                                                                                                                                                                                                                                                                                                                                                                                                                                                                                                                                                                                                                                                                                                                                                                                                                                                                                                                                                                                                                                                                                                                                                                                                                                                                                                                                                                                                                                                             | 11.1%                                                                                                                                             | 0.0%                                                                                                                                                                    |
| 20代                                                                                         | 2.8%                                                                                                                                                                       | 5.6%                                                                                                                                                                                                                                                                                                                                                                                                                                                                                                                                                                                                                                                                                                                                                                                                                                                                                                                                                                                                                                                                                                                                                                                                                                                                                                                                                                                                                                                                                                                                                                                                                                                                                                                                                                                                                                                                                                                                                                                                                                                                                                                                                                                                                                                                                                                                                                                                                                                                                                                                                                                                                                                                                                                                                                                                                               | 72.2%                                                                                                                                    | 2.8%                                                                                                                                                     | 2.8%                                                                                                                                                                                                                                                                                                                                                                                                                                                            | 11.1%                                                                                                                                                  | 2.8%                                                                                                                                       | 20代                                                                                                                                                                 | 55.6%                                                                                                                                                                                                                                                                                                                                                                                                                                                                                                                                                                                                                                                                                                                                                                                                                                                                                                                                                                                                                                                                                                                                                                                                                                                                                                                                                                                                                                                                                                                                                                                                                                                                                                                                                                                                                                                                                                                                                                                                                                                                                                                                                                                                                                                                                                                                                                                                                                                                                                                                                                                                                                                                                                                                                                                                                                                                                                                                                                                                                                                                                                                                                                                                           | 36.1%                                                                                                                                                                                                                                                    | 5.6%                                                                                                                                                                                                                                                                                                                                                                                                                                                                                                                                                                                                                                                                                                                                                                                                                                                                                                                                                                                                                                                                                                                                                                                                                                                                                                                                                                                                                                                                                                                                                                                                                                                                                                                                                                                                                                                                                                                                                                                                                                                                                                                                                                                                                                                                                                                                                                                                                                                                                                                                                                                                                                                                                                                                                                                                                                                                                                                                                                                                                                                                                                                                                                             | 0.0%                                                                                                                                                                                                                                                                                                                                                                                                                                                                                                                                                                                                                                                                                                                                                                                                                                                                                                                                                                                                                                                                                                                                                                                                                                                                                                                                                                                                                                                                                                                                                                                                                                                                                                                                                                                                                                                                                                                                                                                                                                                                                                                                                                                                                                                                                                                                                                                                                                                                                                                                                                                                                                                                 | 0.0%                                                                                                                                                                                                                                                                                                                                                                                                                                                                                                                                                                                                                                                                                                                                                                                                                                                                                                                                                                                                                                                                                                                                                                                                                                                                                                                                                                                                                                                                                                                                                                                                                                                                                                                                                                                                                                                                                                                                                                                                                                                                                                                                                                                                                                                                                                                                                                                                                                                                                                                                                                                                                                                                                                                                                                                                                                             | 0.0%                                                                                                                                              | 2.8%                                                                                                                                                                    |
| 30代                                                                                         | 1.6%                                                                                                                                                                       | 14.3%                                                                                                                                                                                                                                                                                                                                                                                                                                                                                                                                                                                                                                                                                                                                                                                                                                                                                                                                                                                                                                                                                                                                                                                                                                                                                                                                                                                                                                                                                                                                                                                                                                                                                                                                                                                                                                                                                                                                                                                                                                                                                                                                                                                                                                                                                                                                                                                                                                                                                                                                                                                                                                                                                                                                                                                                                              | 50.8%                                                                                                                                    | 3.2%                                                                                                                                                     | 1.6%                                                                                                                                                                                                                                                                                                                                                                                                                                                            | 27.0%                                                                                                                                                  | 1.6%                                                                                                                                       | 30代                                                                                                                                                                 | 57.1%                                                                                                                                                                                                                                                                                                                                                                                                                                                                                                                                                                                                                                                                                                                                                                                                                                                                                                                                                                                                                                                                                                                                                                                                                                                                                                                                                                                                                                                                                                                                                                                                                                                                                                                                                                                                                                                                                                                                                                                                                                                                                                                                                                                                                                                                                                                                                                                                                                                                                                                                                                                                                                                                                                                                                                                                                                                                                                                                                                                                                                                                                                                                                                                                           | 23.8%                                                                                                                                                                                                                                                    | 4.8%                                                                                                                                                                                                                                                                                                                                                                                                                                                                                                                                                                                                                                                                                                                                                                                                                                                                                                                                                                                                                                                                                                                                                                                                                                                                                                                                                                                                                                                                                                                                                                                                                                                                                                                                                                                                                                                                                                                                                                                                                                                                                                                                                                                                                                                                                                                                                                                                                                                                                                                                                                                                                                                                                                                                                                                                                                                                                                                                                                                                                                                                                                                                                                             | 0.0%                                                                                                                                                                                                                                                                                                                                                                                                                                                                                                                                                                                                                                                                                                                                                                                                                                                                                                                                                                                                                                                                                                                                                                                                                                                                                                                                                                                                                                                                                                                                                                                                                                                                                                                                                                                                                                                                                                                                                                                                                                                                                                                                                                                                                                                                                                                                                                                                                                                                                                                                                                                                                                                                 | 0.0%                                                                                                                                                                                                                                                                                                                                                                                                                                                                                                                                                                                                                                                                                                                                                                                                                                                                                                                                                                                                                                                                                                                                                                                                                                                                                                                                                                                                                                                                                                                                                                                                                                                                                                                                                                                                                                                                                                                                                                                                                                                                                                                                                                                                                                                                                                                                                                                                                                                                                                                                                                                                                                                                                                                                                                                                                                             | 12.7%                                                                                                                                             | 1.6%                                                                                                                                                                    |
| 40代                                                                                         | 2.1%                                                                                                                                                                       | 10.5%                                                                                                                                                                                                                                                                                                                                                                                                                                                                                                                                                                                                                                                                                                                                                                                                                                                                                                                                                                                                                                                                                                                                                                                                                                                                                                                                                                                                                                                                                                                                                                                                                                                                                                                                                                                                                                                                                                                                                                                                                                                                                                                                                                                                                                                                                                                                                                                                                                                                                                                                                                                                                                                                                                                                                                                                                              | 63.2%                                                                                                                                    | 3.2%                                                                                                                                                     | 0.0%                                                                                                                                                                                                                                                                                                                                                                                                                                                            | 18.9%                                                                                                                                                  | 2.1%                                                                                                                                       | 40代                                                                                                                                                                 | 46.3%                                                                                                                                                                                                                                                                                                                                                                                                                                                                                                                                                                                                                                                                                                                                                                                                                                                                                                                                                                                                                                                                                                                                                                                                                                                                                                                                                                                                                                                                                                                                                                                                                                                                                                                                                                                                                                                                                                                                                                                                                                                                                                                                                                                                                                                                                                                                                                                                                                                                                                                                                                                                                                                                                                                                                                                                                                                                                                                                                                                                                                                                                                                                                                                                           | 36.8%                                                                                                                                                                                                                                                    | 6.3%                                                                                                                                                                                                                                                                                                                                                                                                                                                                                                                                                                                                                                                                                                                                                                                                                                                                                                                                                                                                                                                                                                                                                                                                                                                                                                                                                                                                                                                                                                                                                                                                                                                                                                                                                                                                                                                                                                                                                                                                                                                                                                                                                                                                                                                                                                                                                                                                                                                                                                                                                                                                                                                                                                                                                                                                                                                                                                                                                                                                                                                                                                                                                                             | 0.0%                                                                                                                                                                                                                                                                                                                                                                                                                                                                                                                                                                                                                                                                                                                                                                                                                                                                                                                                                                                                                                                                                                                                                                                                                                                                                                                                                                                                                                                                                                                                                                                                                                                                                                                                                                                                                                                                                                                                                                                                                                                                                                                                                                                                                                                                                                                                                                                                                                                                                                                                                                                                                                                                 | 1.1%                                                                                                                                                                                                                                                                                                                                                                                                                                                                                                                                                                                                                                                                                                                                                                                                                                                                                                                                                                                                                                                                                                                                                                                                                                                                                                                                                                                                                                                                                                                                                                                                                                                                                                                                                                                                                                                                                                                                                                                                                                                                                                                                                                                                                                                                                                                                                                                                                                                                                                                                                                                                                                                                                                                                                                                                                                             | 7.4%                                                                                                                                              | 2.1%                                                                                                                                                                    |
| 50代                                                                                         | 2.7%                                                                                                                                                                       | 7.1%                                                                                                                                                                                                                                                                                                                                                                                                                                                                                                                                                                                                                                                                                                                                                                                                                                                                                                                                                                                                                                                                                                                                                                                                                                                                                                                                                                                                                                                                                                                                                                                                                                                                                                                                                                                                                                                                                                                                                                                                                                                                                                                                                                                                                                                                                                                                                                                                                                                                                                                                                                                                                                                                                                                                                                                                                               | 54.9%                                                                                                                                    | 3.5%                                                                                                                                                     | 0.0%                                                                                                                                                                                                                                                                                                                                                                                                                                                            | 21.2%                                                                                                                                                  | 10.6%                                                                                                                                      | 50代                                                                                                                                                                 | 43.4%                                                                                                                                                                                                                                                                                                                                                                                                                                                                                                                                                                                                                                                                                                                                                                                                                                                                                                                                                                                                                                                                                                                                                                                                                                                                                                                                                                                                                                                                                                                                                                                                                                                                                                                                                                                                                                                                                                                                                                                                                                                                                                                                                                                                                                                                                                                                                                                                                                                                                                                                                                                                                                                                                                                                                                                                                                                                                                                                                                                                                                                                                                                                                                                                           | 33.6%                                                                                                                                                                                                                                                    | 4.4%                                                                                                                                                                                                                                                                                                                                                                                                                                                                                                                                                                                                                                                                                                                                                                                                                                                                                                                                                                                                                                                                                                                                                                                                                                                                                                                                                                                                                                                                                                                                                                                                                                                                                                                                                                                                                                                                                                                                                                                                                                                                                                                                                                                                                                                                                                                                                                                                                                                                                                                                                                                                                                                                                                                                                                                                                                                                                                                                                                                                                                                                                                                                                                             | 0.9%                                                                                                                                                                                                                                                                                                                                                                                                                                                                                                                                                                                                                                                                                                                                                                                                                                                                                                                                                                                                                                                                                                                                                                                                                                                                                                                                                                                                                                                                                                                                                                                                                                                                                                                                                                                                                                                                                                                                                                                                                                                                                                                                                                                                                                                                                                                                                                                                                                                                                                                                                                                                                                                                 | 0.9%                                                                                                                                                                                                                                                                                                                                                                                                                                                                                                                                                                                                                                                                                                                                                                                                                                                                                                                                                                                                                                                                                                                                                                                                                                                                                                                                                                                                                                                                                                                                                                                                                                                                                                                                                                                                                                                                                                                                                                                                                                                                                                                                                                                                                                                                                                                                                                                                                                                                                                                                                                                                                                                                                                                                                                                                                                             | 7.1%                                                                                                                                              | 9.7%                                                                                                                                                                    |
| 60代<br>70代以上                                                                                | 0.0%                                                                                                                                                                       | 18.9%                                                                                                                                                                                                                                                                                                                                                                                                                                                                                                                                                                                                                                                                                                                                                                                                                                                                                                                                                                                                                                                                                                                                                                                                                                                                                                                                                                                                                                                                                                                                                                                                                                                                                                                                                                                                                                                                                                                                                                                                                                                                                                                                                                                                                                                                                                                                                                                                                                                                                                                                                                                                                                                                                                                                                                                                                              | 49.5%                                                                                                                                    | 1.1%                                                                                                                                                     | 0.0%                                                                                                                                                                                                                                                                                                                                                                                                                                                            | 22.1%                                                                                                                                                  | 8.4%                                                                                                                                       | 60代                                                                                                                                                                 | 49.5%                                                                                                                                                                                                                                                                                                                                                                                                                                                                                                                                                                                                                                                                                                                                                                                                                                                                                                                                                                                                                                                                                                                                                                                                                                                                                                                                                                                                                                                                                                                                                                                                                                                                                                                                                                                                                                                                                                                                                                                                                                                                                                                                                                                                                                                                                                                                                                                                                                                                                                                                                                                                                                                                                                                                                                                                                                                                                                                                                                                                                                                                                                                                                                                                           | 29.5%                                                                                                                                                                                                                                                    | 7.4%                                                                                                                                                                                                                                                                                                                                                                                                                                                                                                                                                                                                                                                                                                                                                                                                                                                                                                                                                                                                                                                                                                                                                                                                                                                                                                                                                                                                                                                                                                                                                                                                                                                                                                                                                                                                                                                                                                                                                                                                                                                                                                                                                                                                                                                                                                                                                                                                                                                                                                                                                                                                                                                                                                                                                                                                                                                                                                                                                                                                                                                                                                                                                                             | 0.0%                                                                                                                                                                                                                                                                                                                                                                                                                                                                                                                                                                                                                                                                                                                                                                                                                                                                                                                                                                                                                                                                                                                                                                                                                                                                                                                                                                                                                                                                                                                                                                                                                                                                                                                                                                                                                                                                                                                                                                                                                                                                                                                                                                                                                                                                                                                                                                                                                                                                                                                                                                                                                                                                 | 0.0%                                                                                                                                                                                                                                                                                                                                                                                                                                                                                                                                                                                                                                                                                                                                                                                                                                                                                                                                                                                                                                                                                                                                                                                                                                                                                                                                                                                                                                                                                                                                                                                                                                                                                                                                                                                                                                                                                                                                                                                                                                                                                                                                                                                                                                                                                                                                                                                                                                                                                                                                                                                                                                                                                                                                                                                                                                             | 5.3%                                                                                                                                              | 8.4%                                                                                                                                                                    |
| 年齡無回答                                                                                       | 2.4%<br>0.0%                                                                                                                                                               | 14.0%<br>0.0%                                                                                                                                                                                                                                                                                                                                                                                                                                                                                                                                                                                                                                                                                                                                                                                                                                                                                                                                                                                                                                                                                                                                                                                                                                                                                                                                                                                                                                                                                                                                                                                                                                                                                                                                                                                                                                                                                                                                                                                                                                                                                                                                                                                                                                                                                                                                                                                                                                                                                                                                                                                                                                                                                                                                                                                                                      | 40.9%                                                                                                                                    | 1.2%<br>0.0%                                                                                                                                             | 0.0%                                                                                                                                                                                                                                                                                                                                                                                                                                                            | 20.7%<br>0.0%                                                                                                                                          | 20.7%<br>0.0%                                                                                                                              | 70代以上<br>年齢無回答                                                                                                                                                      | 31.1%                                                                                                                                                                                                                                                                                                                                                                                                                                                                                                                                                                                                                                                                                                                                                                                                                                                                                                                                                                                                                                                                                                                                                                                                                                                                                                                                                                                                                                                                                                                                                                                                                                                                                                                                                                                                                                                                                                                                                                                                                                                                                                                                                                                                                                                                                                                                                                                                                                                                                                                                                                                                                                                                                                                                                                                                                                                                                                                                                                                                                                                                                                                                                                                                           |                                                                                                                                                                                                                                                          | 8.5%<br>0.0%                                                                                                                                                                                                                                                                                                                                                                                                                                                                                                                                                                                                                                                                                                                                                                                                                                                                                                                                                                                                                                                                                                                                                                                                                                                                                                                                                                                                                                                                                                                                                                                                                                                                                                                                                                                                                                                                                                                                                                                                                                                                                                                                                                                                                                                                                                                                                                                                                                                                                                                                                                                                                                                                                                                                                                                                                                                                                                                                                                                                                                                                                                                                                                     | 0.6%                                                                                                                                                                                                                                                                                                                                                                                                                                                                                                                                                                                                                                                                                                                                                                                                                                                                                                                                                                                                                                                                                                                                                                                                                                                                                                                                                                                                                                                                                                                                                                                                                                                                                                                                                                                                                                                                                                                                                                                                                                                                                                                                                                                                                                                                                                                                                                                                                                                                                                                                                                                                                                                                 | 0.0%<br>0.0%                                                                                                                                                                                                                                                                                                                                                                                                                                                                                                                                                                                                                                                                                                                                                                                                                                                                                                                                                                                                                                                                                                                                                                                                                                                                                                                                                                                                                                                                                                                                                                                                                                                                                                                                                                                                                                                                                                                                                                                                                                                                                                                                                                                                                                                                                                                                                                                                                                                                                                                                                                                                                                                                                                                                                                                                                                     | 9.1%                                                                                                                                              | 16.5%                                                                                                                                                                   |
|                                                                                             | 0.0/0                                                                                                                                                                      | 0.0/0                                                                                                                                                                                                                                                                                                                                                                                                                                                                                                                                                                                                                                                                                                                                                                                                                                                                                                                                                                                                                                                                                                                                                                                                                                                                                                                                                                                                                                                                                                                                                                                                                                                                                                                                                                                                                                                                                                                                                                                                                                                                                                                                                                                                                                                                                                                                                                                                                                                                                                                                                                                                                                                                                                                                                                                                                              | 100.070                                                                                                                                  | 0.0/0                                                                                                                                                    | 0.0/0                                                                                                                                                                                                                                                                                                                                                                                                                                                           | 0.0/0]                                                                                                                                                 | 0.070                                                                                                                                      | 牛酮無固合                                                                                                                                                               | 100.0%                                                                                                                                                                                                                                                                                                                                                                                                                                                                                                                                                                                                                                                                                                                                                                                                                                                                                                                                                                                                                                                                                                                                                                                                                                                                                                                                                                                                                                                                                                                                                                                                                                                                                                                                                                                                                                                                                                                                                                                                                                                                                                                                                                                                                                                                                                                                                                                                                                                                                                                                                                                                                                                                                                                                                                                                                                                                                                                                                                                                                                                                                                                                                                                                          | 0.0%                                                                                                                                                                                                                                                     | 0.0%                                                                                                                                                                                                                                                                                                                                                                                                                                                                                                                                                                                                                                                                                                                                                                                                                                                                                                                                                                                                                                                                                                                                                                                                                                                                                                                                                                                                                                                                                                                                                                                                                                                                                                                                                                                                                                                                                                                                                                                                                                                                                                                                                                                                                                                                                                                                                                                                                                                                                                                                                                                                                                                                                                                                                                                                                                                                                                                                                                                                                                                                                                                                                                             | 0.0%                                                                                                                                                                                                                                                                                                                                                                                                                                                                                                                                                                                                                                                                                                                                                                                                                                                                                                                                                                                                                                                                                                                                                                                                                                                                                                                                                                                                                                                                                                                                                                                                                                                                                                                                                                                                                                                                                                                                                                                                                                                                                                                                                                                                                                                                                                                                                                                                                                                                                                                                                                                                                                                                 | 0.0%                                                                                                                                                                                                                                                                                                                                                                                                                                                                                                                                                                                                                                                                                                                                                                                                                                                                                                                                                                                                                                                                                                                                                                                                                                                                                                                                                                                                                                                                                                                                                                                                                                                                                                                                                                                                                                                                                                                                                                                                                                                                                                                                                                                                                                                                                                                                                                                                                                                                                                                                                                                                                                                                                                                                                                                                                                             | 0.0%                                                                                                                                              | 0.0%                                                                                                                                                                    |
|                                                                                             |                                                                                                                                                                            |                                                                                                                                                                                                                                                                                                                                                                                                                                                                                                                                                                                                                                                                                                                                                                                                                                                                                                                                                                                                                                                                                                                                                                                                                                                                                                                                                                                                                                                                                                                                                                                                                                                                                                                                                                                                                                                                                                                                                                                                                                                                                                                                                                                                                                                                                                                                                                                                                                                                                                                                                                                                                                                                                                                                                                                                                                    |                                                                                                                                          | 1.0 - 1.1 1.10                                                                                                                                           |                                                                                                                                                                                                                                                                                                                                                                                                                                                                 |                                                                                                                                                        |                                                                                                                                            |                                                                                                                                                                     |                                                                                                                                                                                                                                                                                                                                                                                                                                                                                                                                                                                                                                                                                                                                                                                                                                                                                                                                                                                                                                                                                                                                                                                                                                                                                                                                                                                                                                                                                                                                                                                                                                                                                                                                                                                                                                                                                                                                                                                                                                                                                                                                                                                                                                                                                                                                                                                                                                                                                                                                                                                                                                                                                                                                                                                                                                                                                                                                                                                                                                                                                                                                                                                                                 |                                                                                                                                                                                                                                                          |                                                                                                                                                                                                                                                                                                                                                                                                                                                                                                                                                                                                                                                                                                                                                                                                                                                                                                                                                                                                                                                                                                                                                                                                                                                                                                                                                                                                                                                                                                                                                                                                                                                                                                                                                                                                                                                                                                                                                                                                                                                                                                                                                                                                                                                                                                                                                                                                                                                                                                                                                                                                                                                                                                                                                                                                                                                                                                                                                                                                                                                                                                                                                                                  |                                                                                                                                                                                                                                                                                                                                                                                                                                                                                                                                                                                                                                                                                                                                                                                                                                                                                                                                                                                                                                                                                                                                                                                                                                                                                                                                                                                                                                                                                                                                                                                                                                                                                                                                                                                                                                                                                                                                                                                                                                                                                                                                                                                                                                                                                                                                                                                                                                                                                                                                                                                                                                                                      |                                                                                                                                                                                                                                                                                                                                                                                                                                                                                                                                                                                                                                                                                                                                                                                                                                                                                                                                                                                                                                                                                                                                                                                                                                                                                                                                                                                                                                                                                                                                                                                                                                                                                                                                                                                                                                                                                                                                                                                                                                                                                                                                                                                                                                                                                                                                                                                                                                                                                                                                                                                                                                                                                                                                                                                                                                                  |                                                                                                                                                   |                                                                                                                                                                         |
|                                                                                             | (5)<br>里                                                                                                                                                                   |                                                                                                                                                                                                                                                                                                                                                                                                                                                                                                                                                                                                                                                                                                                                                                                                                                                                                                                                                                                                                                                                                                                                                                                                                                                                                                                                                                                                                                                                                                                                                                                                                                                                                                                                                                                                                                                                                                                                                                                                                                                                                                                                                                                                                                                                                                                                                                                                                                                                                                                                                                                                                                                                                                                                                                                                                                    | やNPOな                                                                                                                                    | どの地域<br>ゾ                                                                                                                                                |                                                                                                                                                                                                                                                                                                                                                                                                                                                                 | Γ                                                                                                                                                      |                                                                                                                                            |                                                                                                                                                                     | ■                                                                                                                                                                                                                                                                                                                                                                                                                                                                                                                                                                                                                                                                                                                                                                                                                                                                                                                                                                                                                                                                                                                                                                                                                                                                                                                                                                                                                                                                                                                                                                                                                                                                                                                                                                                                                                                                                                                                                                                                                                                                                                                                                                                                                                                                                                                                                                                                                                                                                                                                                                                                                                                                                                                                                                                                                                                                                                                                                                                                                                                                                                                                                                                                               | 6                                                                                                                                                                                                                                                        | )法律や                                                                                                                                                                                                                                                                                                                                                                                                                                                                                                                                                                                                                                                                                                                                                                                                                                                                                                                                                                                                                                                                                                                                                                                                                                                                                                                                                                                                                                                                                                                                                                                                                                                                                                                                                                                                                                                                                                                                                                                                                                                                                                                                                                                                                                                                                                                                                                                                                                                                                                                                                                                                                                                                                                                                                                                                                                                                                                                                                                                                                                                                                                                                                                             | 制度の上                                                                                                                                                                                                                                                                                                                                                                                                                                                                                                                                                                                                                                                                                                                                                                                                                                                                                                                                                                                                                                                                                                                                                                                                                                                                                                                                                                                                                                                                                                                                                                                                                                                                                                                                                                                                                                                                                                                                                                                                                                                                                                                                                                                                                                                                                                                                                                                                                                                                                                                                                                                                                                                                 |                                                                                                                                                                                                                                                                                                                                                                                                                                                                                                                                                                                                                                                                                                                                                                                                                                                                                                                                                                                                                                                                                                                                                                                                                                                                                                                                                                                                                                                                                                                                                                                                                                                                                                                                                                                                                                                                                                                                                                                                                                                                                                                                                                                                                                                                                                                                                                                                                                                                                                                                                                                                                                                                                                                                                                                                                                                  |                                                                                                                                                   | 1                                                                                                                                                                       |
|                                                                                             | <u>5</u><br>男性が非常に優                                                                                                                                                        | 自治会 べどし しんしょう しんしょう しんしん しんしん しんしん しんしん しんしん し                                                                                                                                                                                                                                                                                                                                                                                                                                                                                                                                                                                                                                                                                                                                                                                                                                                                                                                                                                                                                                                                                                                                                                                                                                                                                                                                                                                                                                                                                                                                                                                                                                                                                                                                                                                                                                                                                                                                                                                                                                                                                                                                                                                                                                                                                                                                                                                                                                                                                                                                                                                                                                                                                                                                                                                     | PNPOな<br>平<br>等                                                                                                                          | どの地域<br>ぼ女性が<br>そちらかといえ                                                                                                                                  | 活動の場<br>女性が<br>ま常に<br>優                                                                                                                                                                                                                                                                                                                                                                                                                                         | わからない                                                                                                                                                  | 無<br>回<br>答                                                                                                                                |                                                                                                                                                                     | 男性が非常に優                                                                                                                                                                                                                                                                                                                                                                                                                                                                                                                                                                                                                                                                                                                                                                                                                                                                                                                                                                                                                                                                                                                                                                                                                                                                                                                                                                                                                                                                                                                                                                                                                                                                                                                                                                                                                                                                                                                                                                                                                                                                                                                                                                                                                                                                                                                                                                                                                                                                                                                                                                                                                                                                                                                                                                                                                                                                                                                                                                                                                                                                                                                                                                                                         | 6<br>どちらかといえ                                                                                                                                                                                                                                             | ) 法律や<br> <br> <br> <br> <br> <br> <br> <br> <br>                                                                                                                                                                                                                                                                                                                                                                                                                                                                                                                                                                                                                                                                                                                                                                                                                                                                                                                                                                                                                                                                                                                                                                                                                                                                                                                                                                                                                                                                                                                                                                                                                                                                                                                                                                                                                                                                                                                                                                                                                                                                                                                                                                                                                                                                                                                                                                                                                                                                                                                                                                                                                                                                                                                                                                                                                                                                                                                                                                                                                                                                                                                                | 制度の上どちらかといえ                                                                                                                                                                                                                                                                                                                                                                                                                                                                                                                                                                                                                                                                                                                                                                                                                                                                                                                                                                                                                                                                                                                                                                                                                                                                                                                                                                                                                                                                                                                                                                                                                                                                                                                                                                                                                                                                                                                                                                                                                                                                                                                                                                                                                                                                                                                                                                                                                                                                                                                                                                                                                                                          | 女性が非常に優                                                                                                                                                                                                                                                                                                                                                                                                                                                                                                                                                                                                                                                                                                                                                                                                                                                                                                                                                                                                                                                                                                                                                                                                                                                                                                                                                                                                                                                                                                                                                                                                                                                                                                                                                                                                                                                                                                                                                                                                                                                                                                                                                                                                                                                                                                                                                                                                                                                                                                                                                                                                                                                                                                                                                                                                                                          | わからない                                                                                                                                             | 無回答                                                                                                                                                                     |
| 10ft                                                                                        | 男<br>性<br>が<br>非<br>に                                                                                                                                                      | ど<br>ばちら<br>優遇性が<br>い                                                                                                                                                                                                                                                                                                                                                                                                                                                                                                                                                                                                                                                                                                                                                                                                                                                                                                                                                                                                                                                                                                                                                                                                                                                                                                                                                                                                                                                                                                                                                                                                                                                                                                                                                                                                                                                                                                                                                                                                                                                                                                                                                                                                                                                                                                                                                                                                                                                                                                                                                                                                                                                                                                                                                                                                              | <u>म</u>                                                                                                                                 | どちらかとい<br>していい<br>どちらかとい                                                                                                                                 | 女<br>性<br>が<br>非<br>に                                                                                                                                                                                                                                                                                                                                                                                                                                           | からな                                                                                                                                                    |                                                                                                                                            | 10代                                                                                                                                                                 | 性<br>が<br>遇非<br>に                                                                                                                                                                                                                                                                                                                                                                                                                                                                                                                                                                                                                                                                                                                                                                                                                                                                                                                                                                                                                                                                                                                                                                                                                                                                                                                                                                                                                                                                                                                                                                                                                                                                                                                                                                                                                                                                                                                                                                                                                                                                                                                                                                                                                                                                                                                                                                                                                                                                                                                                                                                                                                                                                                                                                                                                                                                                                                                                                                                                                                                                                                                                                                                               | どちらかといえ<br>がいえ                                                                                                                                                                                                                                           | 平<br>等                                                                                                                                                                                                                                                                                                                                                                                                                                                                                                                                                                                                                                                                                                                                                                                                                                                                                                                                                                                                                                                                                                                                                                                                                                                                                                                                                                                                                                                                                                                                                                                                                                                                                                                                                                                                                                                                                                                                                                                                                                                                                                                                                                                                                                                                                                                                                                                                                                                                                                                                                                                                                                                                                                                                                                                                                                                                                                                                                                                                                                                                                                                                                                           | どちらかといえ<br>がいえ                                                                                                                                                                                                                                                                                                                                                                                                                                                                                                                                                                                                                                                                                                                                                                                                                                                                                                                                                                                                                                                                                                                                                                                                                                                                                                                                                                                                                                                                                                                                                                                                                                                                                                                                                                                                                                                                                                                                                                                                                                                                                                                                                                                                                                                                                                                                                                                                                                                                                                                                                                                                                                                       | 女性が非常に                                                                                                                                                                                                                                                                                                                                                                                                                                                                                                                                                                                                                                                                                                                                                                                                                                                                                                                                                                                                                                                                                                                                                                                                                                                                                                                                                                                                                                                                                                                                                                                                                                                                                                                                                                                                                                                                                                                                                                                                                                                                                                                                                                                                                                                                                                                                                                                                                                                                                                                                                                                                                                                                                                                                                                                                                                           | からな                                                                                                                                               | 回                                                                                                                                                                       |
| 20代                                                                                         | 男<br>性<br>が<br>非<br>常<br>に<br>優                                                                                                                                            | ど<br>ば<br>男性<br>が<br>い<br>え                                                                                                                                                                                                                                                                                                                                                                                                                                                                                                                                                                                                                                                                                                                                                                                                                                                                                                                                                                                                                                                                                                                                                                                                                                                                                                                                                                                                                                                                                                                                                                                                                                                                                                                                                                                                                                                                                                                                                                                                                                                                                                                                                                                                                                                                                                                                                                                                                                                                                                                                                                                                                                                                                                                                                                                                        | 平<br>等<br>22.2%<br>22.2%                                                                                                                 | どちらか<br>どちらか<br>がいえ<br>0.0%<br>2.8%                                                                                                                      | 女性が非常に優                                                                                                                                                                                                                                                                                                                                                                                                                                                         | か<br>ら<br>な<br>い<br>66.7%<br>33.3%                                                                                                                     | 回<br>答<br>0.0%<br>2.8%                                                                                                                     | 10代<br>20代                                                                                                                                                          | 性<br>が<br>非<br>に<br>優                                                                                                                                                                                                                                                                                                                                                                                                                                                                                                                                                                                                                                                                                                                                                                                                                                                                                                                                                                                                                                                                                                                                                                                                                                                                                                                                                                                                                                                                                                                                                                                                                                                                                                                                                                                                                                                                                                                                                                                                                                                                                                                                                                                                                                                                                                                                                                                                                                                                                                                                                                                                                                                                                                                                                                                                                                                                                                                                                                                                                                                                                                                                                                                           | どちらかといえ<br>ダークション 22.2%                                                                                                                                                                                                                                  | 平<br>等<br>22.2%                                                                                                                                                                                                                                                                                                                                                                                                                                                                                                                                                                                                                                                                                                                                                                                                                                                                                                                                                                                                                                                                                                                                                                                                                                                                                                                                                                                                                                                                                                                                                                                                                                                                                                                                                                                                                                                                                                                                                                                                                                                                                                                                                                                                                                                                                                                                                                                                                                                                                                                                                                                                                                                                                                                                                                                                                                                                                                                                                                                                                                                                                                                                                                  | どちらかといえ<br>の<br>の<br>の<br>の<br>の<br>の<br>の<br>の                                                                                                                                                                                                                                                                                                                                                                                                                                                                                                                                                                                                                                                                                                                                                                                                                                                                                                                                                                                                                                                                                                                                                                                                                                                                                                                                                                                                                                                                                                                                                                                                                                                                                                                                                                                                                                                                                                                                                                                                                                                                                                                                                                                                                                                                                                                                                                                                                                                                                                                                                                                                                      | 女性が非常に優                                                                                                                                                                                                                                                                                                                                                                                                                                                                                                                                                                                                                                                                                                                                                                                                                                                                                                                                                                                                                                                                                                                                                                                                                                                                                                                                                                                                                                                                                                                                                                                                                                                                                                                                                                                                                                                                                                                                                                                                                                                                                                                                                                                                                                                                                                                                                                                                                                                                                                                                                                                                                                                                                                                                                                                                                                          | からない                                                                                                                                              | 答                                                                                                                                                                       |
| 20代<br>30代                                                                                  | 男<br>性<br>が<br>非<br>常<br>に<br>優<br>0.0%<br>5.6%<br>4.8%                                                                                                                    | どちら<br>優男か<br>がい<br>え<br>11.1%<br>30.6%<br>19.0%                                                                                                                                                                                                                                                                                                                                                                                                                                                                                                                                                                                                                                                                                                                                                                                                                                                                                                                                                                                                                                                                                                                                                                                                                                                                                                                                                                                                                                                                                                                                                                                                                                                                                                                                                                                                                                                                                                                                                                                                                                                                                                                                                                                                                                                                                                                                                                                                                                                                                                                                                                                                                                                                                                                                                                                   | 平<br>等<br>22.2%<br>22.2%<br>22.2%                                                                                                        | どちら<br>ぼ女性がい<br>え<br>0.0%<br>2.8%<br>1.6%                                                                                                                | 女性が<br>調常<br>に<br>優<br>0.0%<br>2.8%<br>1.6%                                                                                                                                                                                                                                                                                                                                                                                                                     | か<br>ら<br>な<br>い<br>66.7%<br>33.3%<br>47.6%                                                                                                            | 回<br>答<br>0.0%<br>2.8%<br>3.2%                                                                                                             | 20代<br>30代                                                                                                                                                          | 性<br>が<br>遇非<br>に<br>優<br>0.0%<br>16.7%<br>15.9%                                                                                                                                                                                                                                                                                                                                                                                                                                                                                                                                                                                                                                                                                                                                                                                                                                                                                                                                                                                                                                                                                                                                                                                                                                                                                                                                                                                                                                                                                                                                                                                                                                                                                                                                                                                                                                                                                                                                                                                                                                                                                                                                                                                                                                                                                                                                                                                                                                                                                                                                                                                                                                                                                                                                                                                                                                                                                                                                                                                                                                                                                                                                                                | どちらかといえ<br>優男かといえ<br>6 22.2%<br>6 33.3%                                                                                                                                                                                                                  | 平<br>等<br>22.2%<br>25.0%<br>15.9%                                                                                                                                                                                                                                                                                                                                                                                                                                                                                                                                                                                                                                                                                                                                                                                                                                                                                                                                                                                                                                                                                                                                                                                                                                                                                                                                                                                                                                                                                                                                                                                                                                                                                                                                                                                                                                                                                                                                                                                                                                                                                                                                                                                                                                                                                                                                                                                                                                                                                                                                                                                                                                                                                                                                                                                                                                                                                                                                                                                                                                                                                                                                                | どちらか<br>どちらかといえ<br>ゆ 0.0%<br>り 11.1%                                                                                                                                                                                                                                                                                                                                                                                                                                                                                                                                                                                                                                                                                                                                                                                                                                                                                                                                                                                                                                                                                                                                                                                                                                                                                                                                                                                                                                                                                                                                                                                                                                                                                                                                                                                                                                                                                                                                                                                                                                                                                                                                                                                                                                                                                                                                                                                                                                                                                                                                                                                                                                 | 女性<br>が<br>遇 常<br>に<br>優<br>0.0%<br>0.0%                                                                                                                                                                                                                                                                                                                                                                                                                                                                                                                                                                                                                                                                                                                                                                                                                                                                                                                                                                                                                                                                                                                                                                                                                                                                                                                                                                                                                                                                                                                                                                                                                                                                                                                                                                                                                                                                                                                                                                                                                                                                                                                                                                                                                                                                                                                                                                                                                                                                                                                                                                                                                                                                                                                                                                                                         | か<br>ら<br>い<br>55.6%                                                                                                                              | 回<br>答<br>0.0%<br>2.8%<br>1.6%                                                                                                                                          |
| 20代<br>30代<br>40代                                                                           | 男性が<br>が非常に<br>優<br>0.0%<br>5.6%<br>4.8%<br>8.4%                                                                                                                           | どちら<br>優男かとい<br>え<br>11.1%<br>30.6%<br>19.0%<br>28.4%                                                                                                                                                                                                                                                                                                                                                                                                                                                                                                                                                                                                                                                                                                                                                                                                                                                                                                                                                                                                                                                                                                                                                                                                                                                                                                                                                                                                                                                                                                                                                                                                                                                                                                                                                                                                                                                                                                                                                                                                                                                                                                                                                                                                                                                                                                                                                                                                                                                                                                                                                                                                                                                                                                                                                                              | 平<br>等<br>22.2%<br>22.2%<br>22.2%<br>34.7%                                                                                               | どち<br>ぼ女性がいい<br>え<br>0.0%<br>2.8%<br>1.6%<br>2.1%                                                                                                        | 女性が<br>が選非常に<br>優<br>0.0%<br>2.8%<br>1.6%<br>1.1%                                                                                                                                                                                                                                                                                                                                                                                                               | か<br>ら<br>な<br>い<br>66.7%<br>33.3%<br>47.6%<br>23.2%                                                                                                   | 回<br>答<br>0.0%<br>2.8%<br><u>3.2%</u><br>2.1%                                                                                              | 20代<br>30代<br>40代                                                                                                                                                   | 性<br>が<br>遇非<br>常<br>に<br>優<br>0.0%<br>16.7%<br>15.9%<br>20.0%                                                                                                                                                                                                                                                                                                                                                                                                                                                                                                                                                                                                                                                                                                                                                                                                                                                                                                                                                                                                                                                                                                                                                                                                                                                                                                                                                                                                                                                                                                                                                                                                                                                                                                                                                                                                                                                                                                                                                                                                                                                                                                                                                                                                                                                                                                                                                                                                                                                                                                                                                                                                                                                                                                                                                                                                                                                                                                                                                                                                                                                                                                                                                  | どちらか<br>優遇サかといえ<br>がい、え<br>6 22.2%<br>6 33.3%<br>6 34.7%                                                                                                                                                                                                 | 平<br>等<br>22.2%<br>25.0%<br>15.9%<br>21.1%                                                                                                                                                                                                                                                                                                                                                                                                                                                                                                                                                                                                                                                                                                                                                                                                                                                                                                                                                                                                                                                                                                                                                                                                                                                                                                                                                                                                                                                                                                                                                                                                                                                                                                                                                                                                                                                                                                                                                                                                                                                                                                                                                                                                                                                                                                                                                                                                                                                                                                                                                                                                                                                                                                                                                                                                                                                                                                                                                                                                                                                                                                                                       | どちらか<br>優姓性<br>がい<br>う<br>0.0%<br>8.3%<br>9.5%                                                                                                                                                                                                                                                                                                                                                                                                                                                                                                                                                                                                                                                                                                                                                                                                                                                                                                                                                                                                                                                                                                                                                                                                                                                                                                                                                                                                                                                                                                                                                                                                                                                                                                                                                                                                                                                                                                                                                                                                                                                                                                                                                                                                                                                                                                                                                                                                                                                                                                                                                                                                                       | 女性が<br>遇常に<br>優<br>0.0%<br>0.0%<br>1.1%                                                                                                                                                                                                                                                                                                                                                                                                                                                                                                                                                                                                                                                                                                                                                                                                                                                                                                                                                                                                                                                                                                                                                                                                                                                                                                                                                                                                                                                                                                                                                                                                                                                                                                                                                                                                                                                                                                                                                                                                                                                                                                                                                                                                                                                                                                                                                                                                                                                                                                                                                                                                                                                                                                                                                                                                          | か<br>ら<br>な<br>い<br>55.6%<br>19.4%<br>22.2%<br>11.6%                                                                                              | 回<br>答<br>0.0%<br>2.8%<br>1.6%<br>2.1%                                                                                                                                  |
| 20代<br>30代<br>40代<br>50代                                                                    | 男<br>性<br>が非<br>に<br>優<br>0.0%<br>5.6%<br>4.8%<br>8.4%<br>5.3%                                                                                                             | どち<br>優男かと<br>がよい<br>え<br>11.1%<br>30.6%<br>19.0%<br>28.4%<br>23.9%                                                                                                                                                                                                                                                                                                                                                                                                                                                                                                                                                                                                                                                                                                                                                                                                                                                                                                                                                                                                                                                                                                                                                                                                                                                                                                                                                                                                                                                                                                                                                                                                                                                                                                                                                                                                                                                                                                                                                                                                                                                                                                                                                                                                                                                                                                                                                                                                                                                                                                                                                                                                                                                                                                                                                                | 平<br>等<br>22.2%<br>22.2%<br>22.2%<br>34.7%<br>25.7%                                                                                      | ど<br>ばちら<br>優生性がい<br>え<br>0.0%<br>2.8%<br>1.6%<br>2.1%<br>5.3%                                                                                           | 女性が<br>ボ非常に<br>優<br>0.0%<br>2.8%<br>1.6%<br>1.1%<br>0.9%                                                                                                                                                                                                                                                                                                                                                                                                        | か<br>ら<br>な<br>い<br>66.7%<br>33.3%<br>47.6%<br>23.2%<br>28.3%                                                                                          | 回<br>答<br>0.0%<br>2.8%<br>3.2%<br>2.1%<br>10.6%                                                                                            | 20代<br>30代<br>40代<br>50代                                                                                                                                            | 性<br>が<br>遇非常に<br>で優<br>0.0%<br>16.7%<br>15.9%<br>20.0%<br>14.2%                                                                                                                                                                                                                                                                                                                                                                                                                                                                                                                                                                                                                                                                                                                                                                                                                                                                                                                                                                                                                                                                                                                                                                                                                                                                                                                                                                                                                                                                                                                                                                                                                                                                                                                                                                                                                                                                                                                                                                                                                                                                                                                                                                                                                                                                                                                                                                                                                                                                                                                                                                                                                                                                                                                                                                                                                                                                                                                                                                                                                                                                                                                                                | どちら<br>使男性<br>がい、え<br>6 22.2%<br>6 27.8%<br>6 33.3%<br>6 34.7%<br>6 35.4%                                                                                                                                                                                | 平<br>等<br>22.2%<br>25.0%<br>15.9%<br>21.1%<br>16.8%                                                                                                                                                                                                                                                                                                                                                                                                                                                                                                                                                                                                                                                                                                                                                                                                                                                                                                                                                                                                                                                                                                                                                                                                                                                                                                                                                                                                                                                                                                                                                                                                                                                                                                                                                                                                                                                                                                                                                                                                                                                                                                                                                                                                                                                                                                                                                                                                                                                                                                                                                                                                                                                                                                                                                                                                                                                                                                                                                                                                                                                                                                                              | どちらか<br>どちらか<br>といえ<br>0 0.0%<br>0 8.3%<br>11.1%<br>0 9.5%<br>0 2.7%                                                                                                                                                                                                                                                                                                                                                                                                                                                                                                                                                                                                                                                                                                                                                                                                                                                                                                                                                                                                                                                                                                                                                                                                                                                                                                                                                                                                                                                                                                                                                                                                                                                                                                                                                                                                                                                                                                                                                                                                                                                                                                                                                                                                                                                                                                                                                                                                                                                                                                                                                                                                 | 女性が<br>選常に<br>優<br>0.0%<br>0.0%<br>1.1%<br>0.9%                                                                                                                                                                                                                                                                                                                                                                                                                                                                                                                                                                                                                                                                                                                                                                                                                                                                                                                                                                                                                                                                                                                                                                                                                                                                                                                                                                                                                                                                                                                                                                                                                                                                                                                                                                                                                                                                                                                                                                                                                                                                                                                                                                                                                                                                                                                                                                                                                                                                                                                                                                                                                                                                                                                                                                                                  | か<br>ら<br>な<br>い<br>555.6%<br>19.4%<br>22.2%<br>11.6%<br>19.5%                                                                                    | 回<br>答<br>0.0%<br>2.8%<br>1.6%<br>2.1%<br>10.6%                                                                                                                         |
| 20代<br>30代<br>40代<br>50代<br>60代                                                             | 男<br>性<br>が<br>追<br>定<br>優<br>0.0%<br>5.6%<br>4.8%<br>8.4%<br>5.3%<br>2.1%                                                                                                 | ど<br>ばちら<br>後男性とい<br>え<br>11.1%<br>30.6%<br>19.0%<br>28.4%<br>23.9%<br>37.9%                                                                                                                                                                                                                                                                                                                                                                                                                                                                                                                                                                                                                                                                                                                                                                                                                                                                                                                                                                                                                                                                                                                                                                                                                                                                                                                                                                                                                                                                                                                                                                                                                                                                                                                                                                                                                                                                                                                                                                                                                                                                                                                                                                                                                                                                                                                                                                                                                                                                                                                                                                                                                                                                                                                                                       | 平<br>等<br>22.2%<br>22.2%<br>22.2%<br>34.7%<br>25.7%<br>31.6%                                                                             | どちらか<br>ば女性がいえ<br>0.0%<br>2.8%<br>2.1%<br>5.3%<br>4.2%                                                                                                   | 女性が<br>が選非常にこ<br>優<br>0.0%<br>2.8%<br>1.6%<br>1.1%<br>0.9%<br>0.0%                                                                                                                                                                                                                                                                                                                                                                                              | か<br>ら<br>な<br>い<br>66.7%<br>33.3%<br>47.6%<br>23.2%<br>28.3%<br>15.8%                                                                                 | 回答<br>答<br>0.0%<br>2.8%<br>3.2%<br>2.1%<br>10.6%<br>8.4%                                                                                   | 20代<br>30代<br>40代<br>50代<br>60代                                                                                                                                     | 性<br>が<br>遇非<br>常<br>で優<br>0.0%<br>16.7%<br>15.9%<br>20.0%<br>14.2%<br>9.5%                                                                                                                                                                                                                                                                                                                                                                                                                                                                                                                                                                                                                                                                                                                                                                                                                                                                                                                                                                                                                                                                                                                                                                                                                                                                                                                                                                                                                                                                                                                                                                                                                                                                                                                                                                                                                                                                                                                                                                                                                                                                                                                                                                                                                                                                                                                                                                                                                                                                                                                                                                                                                                                                                                                                                                                                                                                                                                                                                                                                                                                                                                                                     | どち<br>ばちら<br>優男か<br>がいえ<br>6 22.2%<br>6 27.8%<br>6 33.3%<br>6 33.3%<br>6 34.7%<br>6 33.4%<br>6 34.7%                                                                                                                                                     | 平<br>等<br>22.2%<br>25.0%<br>15.9%<br>21.1%<br>16.8%<br>35.8%                                                                                                                                                                                                                                                                                                                                                                                                                                                                                                                                                                                                                                                                                                                                                                                                                                                                                                                                                                                                                                                                                                                                                                                                                                                                                                                                                                                                                                                                                                                                                                                                                                                                                                                                                                                                                                                                                                                                                                                                                                                                                                                                                                                                                                                                                                                                                                                                                                                                                                                                                                                                                                                                                                                                                                                                                                                                                                                                                                                                                                                                                                                     | どちら<br>優女かと<br>がい<br>う<br>0.00%<br>0.8.3%<br>0.11.1%<br>9.5%<br>0.2.7%<br>0.2.1%                                                                                                                                                                                                                                                                                                                                                                                                                                                                                                                                                                                                                                                                                                                                                                                                                                                                                                                                                                                                                                                                                                                                                                                                                                                                                                                                                                                                                                                                                                                                                                                                                                                                                                                                                                                                                                                                                                                                                                                                                                                                                                                                                                                                                                                                                                                                                                                                                                                                                                                                                                                     | 女性が<br>選邦常に<br>(こ<br>仮愛<br>0.0%<br>0.0%<br>1.1%<br>0.9%<br>0.0%                                                                                                                                                                                                                                                                                                                                                                                                                                                                                                                                                                                                                                                                                                                                                                                                                                                                                                                                                                                                                                                                                                                                                                                                                                                                                                                                                                                                                                                                                                                                                                                                                                                                                                                                                                                                                                                                                                                                                                                                                                                                                                                                                                                                                                                                                                                                                                                                                                                                                                                                                                                                                                                                                                                                                                                  | か<br>ら<br>な<br>い<br>555.6%<br>19.4%<br>22.2%<br>11.6%<br>19.5%<br>9.5%                                                                            | 回答<br>答<br>0.0%<br>2.8%<br>1.6%<br>2.1%<br>10.6%<br>8.4%                                                                                                                |
| 20代<br>30代<br>40代<br>50代<br>60代<br>70代以上                                                    | 男<br>性が<br>が<br>に<br>優<br>0.0%<br>5.6%<br>4.8%<br>8.4%<br>5.3%<br>2.1%<br>3.7%                                                                                             | どち<br>使男か<br>がし、<br>え<br>11.1%<br>30.6%<br>19.0%<br>28.4%<br>23.9%<br>37.9%<br>26.2%                                                                                                                                                                                                                                                                                                                                                                                                                                                                                                                                                                                                                                                                                                                                                                                                                                                                                                                                                                                                                                                                                                                                                                                                                                                                                                                                                                                                                                                                                                                                                                                                                                                                                                                                                                                                                                                                                                                                                                                                                                                                                                                                                                                                                                                                                                                                                                                                                                                                                                                                                                                                                                                                                                                                               | 平<br>等<br>22.2%<br>22.2%<br>22.2%<br>34.7%<br>25.7%<br>31.6%<br>34.1%                                                                    | どち<br>ば女かとい<br>え<br>0.0%<br>2.8%<br>1.6%<br>2.1%<br>5.3%<br>4.2%<br>2.4%                                                                                 | 女性が<br>過非常に<br>(こ便)<br>0.0%<br>2.8%<br>1.6%<br>1.1%<br>0.9%<br>0.0%<br>0.6%                                                                                                                                                                                                                                                                                                                                                                                     | か<br>ら<br>な<br>し、                                                                                                                                      | 回答<br>答<br>0.0%<br>2.8%<br>3.2%<br>2.1%<br>10.6%<br>8.4%<br>18.3%                                                                          | 20代<br>30代<br>40代<br>50代<br>60代<br>70代以上                                                                                                                            | 性<br>が<br>遇非常<br>に<br>優<br>0.0%<br>16.7%<br>15.9%<br>20.0%<br>14.2%<br>9.5%<br>6.1%                                                                                                                                                                                                                                                                                                                                                                                                                                                                                                                                                                                                                                                                                                                                                                                                                                                                                                                                                                                                                                                                                                                                                                                                                                                                                                                                                                                                                                                                                                                                                                                                                                                                                                                                                                                                                                                                                                                                                                                                                                                                                                                                                                                                                                                                                                                                                                                                                                                                                                                                                                                                                                                                                                                                                                                                                                                                                                                                                                                                                                                                                                                             | どち<br>ぼち<br>優男か<br>過性と<br>がい<br>え<br>6<br>22.2%<br>6<br>27.8%<br>6<br>27.8%<br>6<br>33.3%<br>6<br>33.3%<br>6<br>34.7%<br>6<br>33.5%<br>6<br>33.5%                                                                                                        | Ψ<br>等<br>22.2%<br>25.0%<br>15.9%<br>21.1%<br>16.8%<br>35.8%<br>30.5%                                                                                                                                                                                                                                                                                                                                                                                                                                                                                                                                                                                                                                                                                                                                                                                                                                                                                                                                                                                                                                                                                                                                                                                                                                                                                                                                                                                                                                                                                                                                                                                                                                                                                                                                                                                                                                                                                                                                                                                                                                                                                                                                                                                                                                                                                                                                                                                                                                                                                                                                                                                                                                                                                                                                                                                                                                                                                                                                                                                                                                                                                                            | どちら<br>優女か<br>遇性といい<br>え<br>0.0%<br>0.8.3%<br>11.1%<br>9.5%<br>0.2.7%<br>0.2.1%<br>0.1.2%                                                                                                                                                                                                                                                                                                                                                                                                                                                                                                                                                                                                                                                                                                                                                                                                                                                                                                                                                                                                                                                                                                                                                                                                                                                                                                                                                                                                                                                                                                                                                                                                                                                                                                                                                                                                                                                                                                                                                                                                                                                                                                                                                                                                                                                                                                                                                                                                                                                                                                                                                                            | 女性が<br>が遇非常に<br>で優<br>の.0%<br>0.0%<br>1.1%<br>0.9%<br>0.0%                                                                                                                                                                                                                                                                                                                                                                                                                                                                                                                                                                                                                                                                                                                                                                                                                                                                                                                                                                                                                                                                                                                                                                                                                                                                                                                                                                                                                                                                                                                                                                                                                                                                                                                                                                                                                                                                                                                                                                                                                                                                                                                                                                                                                                                                                                                                                                                                                                                                                                                                                                                                                                                                                                                                                                                       | か<br>ら<br>な<br>い<br>55.6%<br>19.4%<br>22.2%<br>11.6%<br>19.5%<br>9.5%                                                                             | 回答<br>答<br>0.0%<br>2.8%<br>1.6%<br>2.1%<br>10.6%<br>8.4%<br>17.1%                                                                                                       |
| 20代<br>30代<br>40代<br>50代<br>60代                                                             | 男<br>性が<br>調常に<br>優<br>0.0%<br>5.6%<br>4.8%<br>5.3%<br>2.1%<br>3.7%<br>0.0%                                                                                                | どち<br>使男<br>小<br>が<br>い<br>え<br>11.1%<br>30.6%<br>19.0%<br>28.4%<br>23.9%<br>37.9%<br>26.2%<br>100.0%                                                                                                                                                                                                                                                                                                                                                                                                                                                                                                                                                                                                                                                                                                                                                                                                                                                                                                                                                                                                                                                                                                                                                                                                                                                                                                                                                                                                                                                                                                                                                                                                                                                                                                                                                                                                                                                                                                                                                                                                                                                                                                                                                                                                                                                                                                                                                                                                                                                                                                                                                                                                                                                                                                                              | 平<br>等<br>22.2%<br>22.2%<br>22.2%<br>34.7%<br>25.7%<br>31.6%<br>34.1%<br>0.0%                                                            | どち<br>ぼ女かとい<br>え。<br>0.0%<br>2.8%<br>1.6%<br>2.1%<br>5.3%<br>4.2%<br>2.4%<br>0.0%                                                                        | 女性が<br>過非常に<br>(こ便)<br>0.0%<br>2.8%<br>1.6%<br>1.1%<br>0.9%<br>0.0%<br>0.6%<br>0.0%                                                                                                                                                                                                                                                                                                                                                                             | か<br>ら<br>な<br>い<br>66.7%<br>33.3%<br>47.6%<br>23.2%<br>28.3%<br>15.8%                                                                                 | 回答<br>答<br>0.0%<br>2.8%<br>3.2%<br>2.1%<br>10.6%<br>8.4%                                                                                   | 20代<br>30代<br>40代<br>50代<br>60代                                                                                                                                     | 性<br>が<br>遇非<br>常<br>で優<br>0.0%<br>16.7%<br>15.9%<br>20.0%<br>14.2%<br>9.5%                                                                                                                                                                                                                                                                                                                                                                                                                                                                                                                                                                                                                                                                                                                                                                                                                                                                                                                                                                                                                                                                                                                                                                                                                                                                                                                                                                                                                                                                                                                                                                                                                                                                                                                                                                                                                                                                                                                                                                                                                                                                                                                                                                                                                                                                                                                                                                                                                                                                                                                                                                                                                                                                                                                                                                                                                                                                                                                                                                                                                                                                                                                                     | どち<br>ぼち<br>優男か<br>過性と<br>がい<br>え<br>6<br>22.2%<br>6<br>27.8%<br>6<br>27.8%<br>6<br>33.3%<br>6<br>33.3%<br>6<br>34.7%<br>6<br>33.5%<br>6<br>33.5%                                                                                                        | 平<br>等<br>22.2%<br>25.0%<br>15.9%<br>21.1%<br>16.8%<br>35.8%<br>30.5%<br>100.0%                                                                                                                                                                                                                                                                                                                                                                                                                                                                                                                                                                                                                                                                                                                                                                                                                                                                                                                                                                                                                                                                                                                                                                                                                                                                                                                                                                                                                                                                                                                                                                                                                                                                                                                                                                                                                                                                                                                                                                                                                                                                                                                                                                                                                                                                                                                                                                                                                                                                                                                                                                                                                                                                                                                                                                                                                                                                                                                                                                                                                                                                                                  | どちら<br>優女かい<br>通性といい<br>え<br>00.0%<br>08.3%<br>011.1%<br>9.5%<br>02.7%<br>2.1%<br>1.2%<br>0.0%                                                                                                                                                                                                                                                                                                                                                                                                                                                                                                                                                                                                                                                                                                                                                                                                                                                                                                                                                                                                                                                                                                                                                                                                                                                                                                                                                                                                                                                                                                                                                                                                                                                                                                                                                                                                                                                                                                                                                                                                                                                                                                                                                                                                                                                                                                                                                                                                                                                                                                                                                                       | 女性が<br>が遇非常に<br>で優<br>の.0%<br>0.0%<br>1.1%<br>0.9%<br>0.0%                                                                                                                                                                                                                                                                                                                                                                                                                                                                                                                                                                                                                                                                                                                                                                                                                                                                                                                                                                                                                                                                                                                                                                                                                                                                                                                                                                                                                                                                                                                                                                                                                                                                                                                                                                                                                                                                                                                                                                                                                                                                                                                                                                                                                                                                                                                                                                                                                                                                                                                                                                                                                                                                                                                                                                                       | か<br>ら<br>な<br>い<br>555.6%<br>19.4%<br>22.2%<br>11.6%<br>19.5%<br>9.5%                                                                            | 回答<br>答<br>0.0%<br>2.8%<br>1.6%<br>2.1%<br>10.6%<br>8.4%<br>17.1%                                                                                                       |
| 20代<br>30代<br>40代<br>50代<br>60代<br>70代以上                                                    | 男<br>性が<br>引非常に<br>優<br>0.0%<br>5.6%<br>4.8%<br>8.4%<br>5.3%<br>2.1%<br>3.7%<br>0.0%<br>男                                                                                  | どちら<br>使男か<br>通性といい<br>え<br>11.1%<br>30.6%<br>19.0%<br>28.4%<br>23.9%<br>37.9%<br>26.2%<br>100.0%<br>24.4%<br>2.5%<br>2.5%<br>2.5%<br>2.5%<br>2.5%<br>2.5%<br>2.5%<br>2.5%<br>2.5%<br>2.5%<br>2.5%<br>2.5%<br>2.5%<br>2.5%<br>2.5%<br>2.5%<br>2.5%<br>2.5%<br>2.5%<br>2.5%<br>2.5%<br>2.5%<br>2.5%<br>2.5%<br>2.5%<br>2.5%<br>2.5%<br>2.5%<br>2.5%<br>2.5%<br>2.5%<br>2.5%<br>2.5%<br>2.5%<br>2.5%<br>2.5%<br>2.5%<br>2.5%<br>2.5%<br>2.5%<br>2.5%<br>2.5%<br>2.5%<br>2.5%<br>2.5%<br>2.5%<br>2.5%<br>2.5%<br>2.5%<br>2.5%<br>2.5%<br>2.5%<br>2.5%<br>2.5%<br>2.5%<br>2.5%<br>2.5%<br>2.5%<br>2.5%<br>2.5%<br>2.5%<br>2.5%<br>2.5%<br>2.5%<br>2.5%<br>2.5%<br>2.5%<br>2.5%<br>2.5%<br>2.5%<br>2.5%<br>2.5%<br>2.5%<br>2.5%<br>2.5%<br>2.5%<br>2.5%<br>2.5%<br>2.5%<br>2.5%<br>2.5%<br>2.5%<br>2.5%<br>2.5%<br>2.5%<br>2.5%<br>2.5%<br>2.5%<br>2.5%<br>2.5%<br>2.5%<br>2.5%<br>2.5%<br>2.5%<br>2.5%<br>2.5%<br>2.5%<br>2.5%<br>2.5%<br>2.5%<br>2.5%<br>2.5%<br>2.5%<br>2.5%<br>2.5%<br>2.5%<br>2.5%<br>2.5%<br>2.5%<br>2.5%<br>2.5%<br>2.5%<br>2.5%<br>2.5%<br>2.5%<br>2.5%<br>2.5%<br>2.5%<br>2.5%<br>2.5%<br>2.5%<br>2.5%<br>2.5%<br>2.5%<br>2.5%<br>2.5%<br>2.5%<br>2.5%<br>2.5%<br>2.5%<br>2.5%<br>2.5%<br>2.5%<br>2.5%<br>2.5%<br>2.5%<br>2.5%<br>2.5%<br>2.5%<br>2.5%<br>2.5%<br>2.5%<br>2.5%<br>2.5%<br>2.5%<br>2.5%<br>2.5%<br>2.5%<br>2.5%<br>2.5%<br>2.5%<br>2.5%<br>2.5%<br>2.5%<br>2.5%<br>2.5%<br>2.5%<br>2.5%<br>2.5%<br>2.5%<br>2.5%<br>2.5%<br>2.5%<br>2.5%<br>2.5%<br>2.5%<br>2.5%<br>2.5%<br>2.5%<br>2.5%<br>2.5%<br>2.5%<br>2.5%<br>2.5%<br>2.5%<br>2.5%<br>2.5%<br>2.5%<br>2.5%<br>2.5%<br>2.5%<br>2.5%<br>2.5%<br>2.5%<br>2.5%<br>2.5%<br>2.5%<br>2.5%<br>2.5%<br>2.5%<br>2.5%<br>2.5%<br>2.5%<br>2.5%<br>2.5%<br>2.5%<br>2.5%<br>2.5%<br>2.5%<br>2.5%<br>2.5%<br>2.5%<br>2.5%<br>2.5%<br>2.5%<br>2.5%<br>2.5%<br>2.5%<br>2.5%<br>2.5%<br>2.5%<br>2.5%<br>2.5%<br>2.5%<br>2.5%<br>2.5%<br>2.5%<br>2.5%<br>2.5%<br>2.5%<br>2.5%<br>2.5%<br>2.5%<br>2.5%<br>2.5%<br>2.5%<br>2.5%<br>2.5%<br>2.5%<br>2.5%<br>2.5%<br>2.5%<br>2.5%<br>2.5%<br>2.5%<br>2.5%<br>2.5%<br>2.5%<br>2.5%<br>2.5%<br>2.5%<br>2.5%<br>2.5%<br>2.5%<br>2.5%<br>2.5%<br>2.5%<br>2.5%<br>2.5%<br>2.5%<br>2.5%<br>2.5%<br>2.5%<br>2.5%<br>2.5%<br>2.5%<br>2.5%<br>2.5%<br>2.5%<br>2.5%<br>2.5%<br>2.5%<br>2.5%<br>2.5%<br>2.5%<br>2.5%<br>2.5%<br>2.5%<br>2.5%<br>2.5%<br>2.5%<br>2.5%<br>2.5%<br>2.5%<br>2.5%<br>2.5%<br>2.5%<br>2.5%<br>2.5%<br>2.5%<br>2.5%<br>2.5%<br>2.5%<br>2.5%<br>2.5%<br>2.5%<br>2.5%<br>2.5%<br>2.5%<br>2.5%<br>2.5%<br>2.5%<br>2.5%<br>2.5%<br>2.5%<br>2.5%<br>2.5%<br>2.5%<br>2.5%<br>2.5%<br>2.5%<br>2.5%<br>2.5%<br>2.5%<br>2.5%<br>2.5%<br>2.5%<br>2.5%<br>2.5%<br>2.5%<br>2.5%<br>2.5%<br>2.5%<br>2.5%<br>2.5%<br>2.5%<br>2.5%<br>2.5%<br>2.5%<br>2.5%<br>2.5%<br>2.5%<br>2.5%<br>2.5%<br>2.5%<br>2.5%<br>2.5% | 平<br>等<br>22.2%<br>22.2%<br>22.2%<br>34.7%<br>25.7%<br>31.6%<br>34.1%<br>0.0%<br>通念、慣習                                                   | どちら<br>ぼ女かとい<br>え<br>0.0%<br>2.8%<br>1.6%<br>2.1%<br>5.3%<br>4.2%<br>2.4%<br>0.0%<br>習、しきた                                                               | 女性が<br>遇非常に<br>優<br>0.0%<br>2.8%<br>1.6%<br>1.1%<br>0.9%<br>0.0%<br>0.6%<br>0.0%<br>りなど<br>女                                                                                                                                                                                                                                                                                                                                                                    | か<br>ら<br>ない<br>33.3%<br>47.6%<br>23.2%<br>28.3%<br>15.8%<br>14.6%<br>0.0%                                                                             | 回答<br>0.0%<br>2.8%<br>3.2%<br>10.6%<br>8.4%<br>18.3%<br>0.0%                                                                               | 20代<br>30代<br>40代<br>50代<br>60代<br>70代以上                                                                                                                            | 性<br>が<br>遇非<br>定<br>優<br>0.0%<br>16.7%<br>15.9%<br>20.0%<br>20.0%<br>14.2%<br>9.5%<br>6.1%<br>0.0%                                                                                                                                                                                                                                                                                                                                                                                                                                                                                                                                                                                                                                                                                                                                                                                                                                                                                                                                                                                                                                                                                                                                                                                                                                                                                                                                                                                                                                                                                                                                                                                                                                                                                                                                                                                                                                                                                                                                                                                                                                                                                                                                                                                                                                                                                                                                                                                                                                                                                                                                                                                                                                                                                                                                                                                                                                                                                                                                                                                                                                                                                                             | ど<br>ばち<br>優男か<br>通性と<br>がい<br>え<br>え<br>27.8%<br>6 22.2%<br>6 27.8%<br>6 33.3%<br>6 33.3%<br>6 34.7%<br>6 33.5%<br>6 34.7%<br>6 33.5%<br>6 0.0%                                                                                                         | 平<br>等<br>22.2%<br>25.0%<br>15.9%<br>21.1%<br>16.8%<br>35.8%<br>30.5%<br>100.0%<br>⑧ 社会                                                                                                                                                                                                                                                                                                                                                                                                                                                                                                                                                                                                                                                                                                                                                                                                                                                                                                                                                                                                                                                                                                                                                                                                                                                                                                                                                                                                                                                                                                                                                                                                                                                                                                                                                                                                                                                                                                                                                                                                                                                                                                                                                                                                                                                                                                                                                                                                                                                                                                                                                                                                                                                                                                                                                                                                                                                                                                                                                                                                                                                                                          | どちら<br>優女か<br>過性とがい<br>え<br>ゆ 0.0%<br>ゆ 8.3%<br>ゆ 11.1%<br>ゆ 9.5%<br>ゆ 2.7%<br>0 2.1%<br>1.2%<br>0.0%<br>全体                                                                                                                                                                                                                                                                                                                                                                                                                                                                                                                                                                                                                                                                                                                                                                                                                                                                                                                                                                                                                                                                                                                                                                                                                                                                                                                                                                                                                                                                                                                                                                                                                                                                                                                                                                                                                                                                                                                                                                                                                                                                                                                                                                                                                                                                                                                                                                                                                                                                                                                                                          | 女<br>性<br>が<br>調非<br>常<br>に<br>優<br>の<br>の%<br>0.0%<br>1.1%<br>0.9%<br>0.0%<br>0.0%<br>0.0%<br>て<br>女                                                                                                                                                                                                                                                                                                                                                                                                                                                                                                                                                                                                                                                                                                                                                                                                                                                                                                                                                                                                                                                                                                                                                                                                                                                                                                                                                                                                                                                                                                                                                                                                                                                                                                                                                                                                                                                                                                                                                                                                                                                                                                                                                                                                                                                                                                                                                                                                                                                                                                                                                                                                                                                                                                                                            | か<br>ら<br>な<br>い<br>555.6%<br>19.4%<br>22.2%<br>11.6%<br>9.5%<br>11.6%<br>0.0%                                                                    | 回<br>答<br>0.0%<br>2.8%<br>1.6%<br>2.1%<br>10.6%<br>8.4%<br>17.1%<br>0.0%                                                                                                |
| 20代<br>30代<br>40代<br>50代<br>60代<br>70代以上                                                    | 男<br>性が<br>が非常に<br>して<br>優<br>0.0%<br>5.6%<br>4.8%<br>8.4%<br>5.3%<br>2.1%<br>3.7%<br>0.0%                                                                                 | どちら<br>優男かと<br>がい<br>え<br>11.1%<br>30.6%<br>19.0%<br>28.4%<br>23.9%<br>37.9%<br>26.2%<br>100.0%<br>どせたい<br>た<br>26.2%<br>100.0%                                                                                                                                                                                                                                                                                                                                                                                                                                                                                                                                                                                                                                                                                                                                                                                                                                                                                                                                                                                                                                                                                                                                                                                                                                                                                                                                                                                                                                                                                                                                                                                                                                                                                                                                                                                                                                                                                                                                                                                                                                                                                                                                                                                                                                                                                                                                                                                                                                                                                                                                                                                                                                                                                                    | 平<br>等<br>22.2%<br>22.2%<br>22.2%<br>34.7%<br>25.7%<br>31.6%<br>34.1%<br>0.0%                                                            | どちら<br>ば女かとい<br>え<br>0.0%<br>2.8%<br>1.6%<br>2.1%<br>5.3%<br>4.2%<br>2.4%<br>0.0%<br>2.4%                                                                | 女性が<br>遇非常に<br>優<br>0.0%<br>2.8%<br>1.6%<br>1.1%<br>0.9%<br>0.0%<br>0.6%<br>0.0%<br>0.0%                                                                                                                                                                                                                                                                                                                                                                        | か<br>らな<br>し、<br>66.7%<br>33.3%<br>47.6%<br>23.2%<br>28.3%<br>15.8%<br>14.6%<br>0.0%                                                                   | 回答<br>答<br>0.0%<br>2.8%<br>3.2%<br>2.1%<br>10.6%<br>8.4%<br>18.3%                                                                          | 20代<br>30代<br>40代<br>50代<br>60代<br>70代以上                                                                                                                            | 性<br>が<br>遇非<br>に<br>優<br>0.0%<br>16.7%<br>15.9%<br>20.0%<br>14.2%<br>9.5%<br>6.1%<br>0.0%                                                                                                                                                                                                                                                                                                                                                                                                                                                                                                                                                                                                                                                                                                                                                                                                                                                                                                                                                                                                                                                                                                                                                                                                                                                                                                                                                                                                                                                                                                                                                                                                                                                                                                                                                                                                                                                                                                                                                                                                                                                                                                                                                                                                                                                                                                                                                                                                                                                                                                                                                                                                                                                                                                                                                                                                                                                                                                                                                                                                                                                                                                                      | ど<br>ばち<br>優男か<br>通性と<br>がい<br>え<br>え<br>6 22.2%<br>6 27.8%<br>6 33.3%<br>6 33.3%<br>6 33.4%<br>6 33.5%<br>6 33.5%<br>6 33.5%                                                                                                                            | 平<br>等<br>22.2%<br>25.0%<br>15.9%<br>21.1%<br>16.8%<br>35.8%<br>30.5%<br>100.0%                                                                                                                                                                                                                                                                                                                                                                                                                                                                                                                                                                                                                                                                                                                                                                                                                                                                                                                                                                                                                                                                                                                                                                                                                                                                                                                                                                                                                                                                                                                                                                                                                                                                                                                                                                                                                                                                                                                                                                                                                                                                                                                                                                                                                                                                                                                                                                                                                                                                                                                                                                                                                                                                                                                                                                                                                                                                                                                                                                                                                                                                                                  | どちら<br>優女かい<br>通性かどいい<br>え<br>ゆ<br>のの%<br>の<br>8.3%<br>り<br>11.1%<br>り<br>9.5%<br>り<br>2.7%<br>り<br>2.1%<br>り<br>り<br>2.1%<br>り<br>り<br>2.2%                                                                                                                                                                                                                                                                                                                                                                                                                                                                                                                                                                                                                                                                                                                                                                                                                                                                                                                                                                                                                                                                                                                                                                                                                                                                                                                                                                                                                                                                                                                                                                                                                                                                                                                                                                                                                                                                                                                                                                                                                                                                                                                                                                                                                                                                                                                                                                                                                                                                                                                         | 女性が<br>が選非常にこ<br>優<br>0.0%<br>0.0%<br>0.0%<br>0.0%<br>0.0%<br>0.0%                                                                                                                                                                                                                                                                                                                                                                                                                                                                                                                                                                                                                                                                                                                                                                                                                                                                                                                                                                                                                                                                                                                                                                                                                                                                                                                                                                                                                                                                                                                                                                                                                                                                                                                                                                                                                                                                                                                                                                                                                                                                                                                                                                                                                                                                                                                                                                                                                                                                                                                                                                                                                                                                                                                                                                               | か<br>ら<br>な<br>い<br>55.6%<br>19.4%<br>22.2%<br>11.6%<br>9.5%<br>11.6%<br>0.0%                                                                     | 回答<br>④<br>①<br>③<br>③<br>③<br>③<br>③<br>③<br>③<br>③<br>③<br>③<br>⑤<br>③<br>③<br>③<br>③<br>③<br>③<br>③<br>③<br>③<br>③<br>③<br>③<br>③                                    |
| 20代<br>30代<br>40代<br>50代<br>60代<br>70代以上<br>年齢無回答                                           | 男<br>性<br>が<br>調<br>常<br>に<br>優<br>0.0%<br>5.6%<br>4.8%<br>8.4%<br>5.3%<br>2.1%<br>3.7%<br>0.0%                                                                            | どちらかといえ<br>(は男性かといえ)<br>11.1%<br>30.6%<br>19.0%<br>28.4%<br>23.9%<br>37.9%<br>26.2%<br>100.0%<br>26.2%<br>100.0%<br>でちらかという<br>えば男性がしい<br>66.7%                                                                                                                                                                                                                                                                                                                                                                                                                                                                                                                                                                                                                                                                                                                                                                                                                                                                                                                                                                                                                                                                                                                                                                                                                                                                                                                                                                                                                                                                                                                                                                                                                                                                                                                                                                                                                                                                                                                                                                                                                                                                                                                                                                                                                                                                                                                                                                                                                                                                                                                                                                                                                                                                                    | 平<br>等<br>22.2%<br>22.2%<br>22.2%<br>34.7%<br>25.7%<br>31.6%<br>34.1%<br>0.0%<br>重念、慣習<br>平<br>等<br>11.1%                                | どちらかといえ<br>ば女性がっえ<br>0.0%<br>2.8%<br>1.6%<br>2.1%<br>5.3%<br>4.2%<br>2.4%<br>0.0%<br>とどちらかという<br>えば女性がいという<br>えば女性がいいい<br>0.0%                           | 女性<br>が<br>調<br>常<br>(こ<br>優<br>0.0%<br>2.8%<br>1.6%<br>1.1%<br>0.9%<br>0.0%<br>0.0%<br>0.6%<br>0.0%<br>少など<br>女性性<br>優<br>源<br>非<br>常<br>に<br>の<br>の<br>物<br>2.8%<br>1.6%<br>1.1%<br>0.9%<br>0.0%<br>0.0%<br>0.0%<br>2.8%<br>1.6%<br>1.6%<br>1.6%<br>0.0%<br>2.8%<br>1.6%<br>0.0%<br>2.8%<br>1.6%<br>0.0%<br>2.8%<br>1.6%<br>0.0%<br>2.8%<br>1.6%<br>0.0%<br>2.8%<br>0.0%<br>0.0%<br>0.0%<br>2.8%<br>0.0%<br>0.0%<br>0.0%<br>0.0%<br>0.0%<br>0.0%<br>0.0%<br>0 | か<br>ら<br>ない<br>33.3%<br>47.6%<br>23.2%<br>28.3%<br>15.8%<br>14.6%<br>0.0%<br>わからない<br>い<br>11.1%                                                      | 回答<br>0.0%<br>2.8%<br>3.2%<br>2.1%<br>10.6%<br>8.4%<br>18.3%<br>0.0%<br>無<br>一<br>一<br>一<br>一<br>一<br>一<br>一<br>一<br>一<br>一<br>一<br>一<br>一 | 20代<br>30代<br>40代<br>50代<br>60代<br>70代以上<br>年齡無回答                                                                                                                   | 性<br>が<br>遇非<br>に<br>優<br>0.0%<br>16.7%<br>15.9%<br>20.0%<br>20.0%<br>16.7%<br>9.5%<br>9.5%<br>6.1%<br>0.0%                                                                                                                                                                                                                                                                                                                                                                                                                                                                                                                                                                                                                                                                                                                                                                                                                                                                                                                                                                                                                                                                                                                                                                                                                                                                                                                                                                                                                                                                                                                                                                                                                                                                                                                                                                                                                                                                                                                                                                                                                                                                                                                                                                                                                                                                                                                                                                                                                                                                                                                                                                                                                                                                                                                                                                                                                                                                                                                                                                                                                                                                                                     | どちらかといえ<br>優男性がいえ<br>6 22.2%<br>6 27.8%<br>6 33.3%<br>6 33.3%<br>6 33.4%<br>6 33.5%<br>6 33.5%<br>6 33.5%<br>6 33.5%<br>6 33.5%<br>6 33.5%<br>6 0.0%<br>どちらか<br>どちらか<br>どちらか<br>どの<br>で<br>77.8%                                                         | 平<br>等<br>22.2%<br>25.0%<br>15.9%<br>21.1%<br>16.8%<br>35.8%<br>30.5%<br>100.0%<br>⑧ 社会<br>平<br>等<br>11.1%                                                                                                                                                                                                                                                                                                                                                                                                                                                                                                                                                                                                                                                                                                                                                                                                                                                                                                                                                                                                                                                                                                                                                                                                                                                                                                                                                                                                                                                                                                                                                                                                                                                                                                                                                                                                                                                                                                                                                                                                                                                                                                                                                                                                                                                                                                                                                                                                                                                                                                                                                                                                                                                                                                                                                                                                                                                                                                                                                                                                                                                                       | どちらかといえ<br>(使性が)<br>(使性が)<br>(使性が)<br>(のの%)<br>(のの%)<br>(な性か)<br>(のの%)<br>(なせい)<br>(のの%)<br>(なせい)<br>(なせい)<br>(なせい)<br>(なせい)<br>(なせい)<br>(なせい)<br>(なせい)<br>(なせい)<br>(なせい)<br>(なせい)<br>(なせい)<br>(なせい)<br>(なせい)<br>(なせい)<br>(なせい)<br>(なせい)<br>(なせい)<br>(なせい)<br>(なせい)<br>(なせい)<br>(なせい)<br>(なせい)<br>(なせい)<br>(なせい)<br>(なせい)<br>(なせい)<br>(なせい)<br>(なせい)<br>(なせい)<br>(なせい)<br>(なせい)<br>(なせい)<br>(なせい)<br>(なせい)<br>(なせい)<br>(なせい)<br>(なせい)<br>(なせい)<br>(なせい)<br>(なせい)<br>(ない)<br>(なせい)<br>(ない)<br>(ない)<br>(ない)<br>(ない)<br>(ない)<br>(ない)<br>(ない)<br>(ない)<br>(ない)<br>(ない)<br>(ない)<br>(ない)<br>(ない)<br>(ない)<br>(ない)<br>(ない)<br>(ない)<br>(ない)<br>(ない)<br>(ない)<br>(ない)<br>(ない)<br>(ない)<br>(ない)<br>(ない)<br>(ない)<br>(ない)<br>(ない)<br>(ない)<br>(ない)<br>(ない)<br>(ない)<br>(ない)<br>(ない)<br>(ない)<br>(ない)<br>(ない)<br>(ない)<br>(ない)<br>(ない)<br>(ない)<br>(ない)<br>(ない)<br>(ない)<br>(ない)<br>(ない)<br>(ない)<br>(ない)<br>(ない)<br>(ない)<br>(ない)<br>(ない)<br>(ない)<br>(ない)<br>(ない)<br>(ない)<br>(ない)<br>(ない)<br>(ない)<br>(ない)<br>(ない)<br>(ない)<br>(ない)<br>(ない)<br>(ない)<br>(ない)<br>(ない)<br>(ない)<br>(ない)<br>(ない)<br>(ない)<br>(ない)<br>(ない)<br>(ない)<br>(ない)<br>(ない)<br>(ない)<br>(ない)<br>(ない)<br>(ない)<br>(ない)<br>(ない)<br>(ない)<br>(ない)<br>(ない)<br>(ない)<br>(ない)<br>(ない)<br>(ない)<br>(ない)<br>(ない)<br>(ない)<br>(ない)<br>(ない)<br>(ない)<br>(ない)<br>(ない)<br>(ない)<br>(ない)<br>(ない)<br>(ない)<br>(ない)<br>(ない)<br>(ない)<br>(ない)<br>(ない)<br>(ない)<br>(ない)<br>(ない)<br>(ない)<br>(ない)<br>(ない)<br>(ない)<br>(ない)<br>(ない)<br>(ない)<br>(ない)<br>(ない)<br>(ない)<br>(ない)<br>(ない)<br>(ない)<br>(ない)<br>(ない)<br>(ない)<br>(ない)<br>(ない)<br>(ない)<br>(ない)<br>(ない)<br>(ない)<br>(ない)<br>(ない)<br>(ない)<br>(ない)<br>(ない)<br>(ない)<br>(ない)<br>(ない)<br>(ない)<br>(ない)<br>(ない)<br>(ない)<br>(ない)<br>(ない)<br>(ない)<br>(ない)<br>(ない)<br>(ない)<br>(ない)<br>(ない)<br>(ない)<br>(ない)<br>(ない)<br>(ない)<br>(ない)<br>(ない)<br>(ない)<br>(ない)<br>(ない)<br>(ない)<br>(ない)<br>(ない)<br>(ない)<br>(ない)<br>(ない)<br>(ない)<br>(ない)<br>(ない)<br>(ない)<br>(ない)<br>(ない)<br>(ない)<br>(ない)<br>(<br>)<br>(<br>)<br>(<br>)<br>(<br>)<br>(<br>)<br>(<br>)<br>(<br>)<br>(                                                                                                                                                                                                                                                                                                                                                                                                                                                                                                                                                                                                                                                         | 女性が<br>選常に<br>に<br>優のの%<br>0.0%<br>0.0%<br>0.0%<br>0.0%<br>くたい<br>なたたが<br>調常<br>に<br>のの%<br>0.0%<br>0.0%<br>0.0%<br>0.0%<br>0.0%                                                                                                                                                                                                                                                                                                                                                                                                                                                                                                                                                                                                                                                                                                                                                                                                                                                                                                                                                                                                                                                                                                                                                                                                                                                                                                                                                                                                                                                                                                                                                                                                                                                                                                                                                                                                                                                                                                                                                                                                                                                                                                                                                                                                                                                                                                                                                                                                                                                                                                                                                                                                                                                                                                                 | から<br>らない<br>55.6%<br>19.4%<br>22.2%<br>11.6%<br>9.5%<br>11.6%<br>0.0%                                                                            | 回<br>答<br>0.0%<br>2.8%<br>1.6%<br>2.1%<br>10.6%<br>8.4%<br>17.1%<br>0.0%                                                                                                |
| 20代<br>30代<br>40代<br>50代<br>60代<br>70代以上<br>年齢無回答                                           | 男<br>性<br>が<br>調<br>常<br>に<br>優<br>0.0%<br>5.6%<br>4.8%<br>8.4%<br>5.3%<br>2.1%<br>3.7%<br>0.0%                                                                            | どちら<br>(は男性かとい、え<br>11.1%<br>30.6%<br>19.0%<br>28.4%<br>23.9%<br>37.9%<br>26.2%<br>100.0%<br>26.2%<br>100.0%<br>26.2%<br>たちらかとい、<br>えば男性ない、<br>たびちらからい。<br>そうしたがらい。<br>そうしたがらい。<br>そうしたがらい。<br>そうしたがらい。<br>そうしたがらい。<br>そうしたがらい。<br>そうしたがらい。<br>そうしたがらい。<br>そうしたがらい。<br>そうしたがらい。<br>そうしたがらい。<br>そうしたがらい。<br>そうしたがらい。<br>そうしたがらい。<br>そうしたがらい。<br>そうしたがらい。<br>そうしたがらい。<br>そうしたがらい。<br>そうしたがらい。<br>そうしたがらい。<br>そうしたがらい。<br>そうしたがらい。<br>そうしたがらい。<br>そうしたがらい。<br>そうしたがらい。<br>そうしたがらい。<br>そうしたがらい。<br>そうしたがらい。<br>そうしたがらい。<br>そうしたがらい。<br>そうしたがらい。<br>そうしたがらい。<br>そうしたがらい。<br>そうしたがらい。<br>そうしたがらい。<br>そうしたがらい。<br>そうしたがらい。<br>そうしたがらい。<br>そうしたがらい。<br>そうしたがらい。<br>そうしたがらい。<br>そうしたがらい。<br>そうしたがらい。<br>そうしたがらい。<br>そうしたがらい。<br>そうしたがらい。<br>そうしたがらい。<br>そうしたがらい。<br>そうしたがらい。<br>そうしたがらい。<br>そうしたがらい。<br>そうしたがらい。<br>そうしたがらい。<br>そうしたがらい。<br>そうしたがらい。<br>そうしたがらい。<br>そうしたがらい。<br>そうしたがらい。<br>そうしたがらい。<br>そうしたがらい。<br>そうしたがらい。<br>そうしたがらい。<br>そうしたがらい。<br>そうしたがらい。<br>そうしたがらい。<br>そうしたがらい。<br>そうしたがらい。<br>そうしたがらい。<br>そうしたがらい。<br>そうしたがらい。<br>そうしたがらい。<br>そうしたがらい。<br>そうしたがらい。<br>そうしたがらい。<br>そうしたがらい。<br>そうしたがらい。<br>そうしたがらい。<br>そうしたがらい。<br>そうしたがらい。<br>そうしたがらい。<br>そうしたがらい。<br>そうしたがらい。<br>そうしたがらい。<br>そうしたがらい。<br>そうしたがらい。<br>そうしたがらい。<br>そうしたがらい。<br>そうしたがらい。<br>そうしたがらい。<br>そうしたがらい。<br>そうしたがらい。<br>そうしたがらい。<br>そうしたがらい。<br>そうしたがらい。<br>そうしたがらい。<br>そうしたがらい。<br>そうしたがらい。<br>そうしたがらい。<br>そうしたがらい。<br>そうしたがらい。<br>そうしたがらい。<br>そうしたがらい。<br>そうしたらい。<br>そうしたらい。<br>そうしたらい。<br>そうしたらい。<br>そうしたらい。<br>そうしたらい。<br>そうしたらい。<br>そうしたらい。<br>そうしたらい。<br>そうしたらい。<br>そうしたらい。<br>そうしたらい。<br>そうしたらい。<br>そうしたらい。<br>そうしたらい。<br>そうしたらい。<br>そうしたらい。<br>そうしたらい。<br>そうしたらい。<br>そうしたらい。<br>そうしたらい。<br>そうしたらい。<br>そうしたらい。<br>そうしたらい。<br>そうしたらい。<br>そうしたらい。<br>そうしたらい。<br>そうしたらい。<br>そうしたらい。<br>そうしたらい。<br>そうしたらい。<br>そうしたらい。<br>そうしたらい。<br>そうしたらい。<br>そうしたらい。<br>そうしたらい。<br>そうしたらい。<br>そうしたらい。<br>そうしたらい。<br>そうしたらい。<br>そうしたらい。<br>そうしたらい。<br>そうしたらい。<br>そうしたらい。<br>そうしたらい。<br>そうしたらい。<br>そうしためのののののののののののののののののののののののののののののののののののの                                                                                                                                                                                                                                                                                                                                                                                                                                                                                                                                                                                                                                                                                                                                                                                                                             | 平<br>等<br>22.2%<br>22.2%<br>22.2%<br>34.7%<br>25.7%<br>31.6%<br>34.1%<br>0.0%<br>重念、慣習<br>平等<br>11.1%<br>16.7%                           | どちらか<br>ば女性が<br>え.8%<br>1.6%<br>2.1%<br>5.3%<br>4.2%<br>2.4%<br>0.0%<br>とどちらかとい<br>えば女性がい<br>えば女性がい<br>0.0%<br>11.1%                                     | 女性<br>が<br>調<br>に<br>優<br>0.0%<br>2.8%<br>1.6%<br>1.1%<br>0.9%<br>0.0%<br>0.0%<br>女性性<br>優が<br>調<br>に<br>で<br>の<br>の<br>物<br>ひ<br>の<br>物<br>て<br>の<br>の<br>物<br>て<br>に<br>の<br>の<br>物<br>て<br>に<br>の<br>の<br>の<br>の<br>の<br>の<br>の<br>の<br>の<br>の<br>の<br>の<br>の<br>の<br>の<br>の<br>の<br>の                                                                                                                                                                       | か<br>らな<br>し、<br>666.7%<br>33.3%<br>47.6%<br>23.2%<br>28.3%<br>15.8%<br>14.6%<br>0.0%<br>か<br>ららない<br>い<br>11.1%<br>8.3%                               | 回答<br>0.0%<br>2.8%<br>3.2%<br>2.1%<br>10.6%<br>8.4%<br>18.3%<br>0.0%<br>年<br>留<br>答<br>0.0%<br>2.8%                                        | 20代<br>30代<br>40代<br>50代<br>60代<br>70代以上<br>年齡無回答                                                                                                                   | 性<br>が<br>遇非<br>に<br>優<br>0.0%<br>16.7%<br>15.9%<br>20.0%<br>14.2%<br>9.5%<br>6.1%<br>0.0%<br>6.1%<br>0.0%<br>14.7%                                                                                                                                                                                                                                                                                                                                                                                                                                                                                                                                                                                                                                                                                                                                                                                                                                                                                                                                                                                                                                                                                                                                                                                                                                                                                                                                                                                                                                                                                                                                                                                                                                                                                                                                                                                                                                                                                                                                                                                                                                                                                                                                                                                                                                                                                                                                                                                                                                                                                                                                                                                                                                                                                                                                                                                                                                                                                                                                                                                                                                                                                             | どちらかといいえ<br>優男性がいいえ<br>6 22.2%<br>6 27.8%<br>6 33.3%<br>6 33.3%<br>6 33.4%<br>6 33.5%<br>6 34.7%<br>6 33.5%<br>6 34.7%<br>6 33.5%<br>6 34.7%<br>6 33.5%<br>6 0.0%<br>どちらか<br>どちらか<br>どの<br>その<br>での<br>のの<br>のの<br>のの<br>のの<br>のの<br>のの<br>のの<br>のの<br>の | 平<br>等<br>22.2%<br>25.0%<br>15.9%<br>21.1%<br>16.8%<br>35.8%<br>30.5%<br>100.0%<br>⑧ 社会<br>平<br>等<br>11.1%<br>19.4%                                                                                                                                                                                                                                                                                                                                                                                                                                                                                                                                                                                                                                                                                                                                                                                                                                                                                                                                                                                                                                                                                                                                                                                                                                                                                                                                                                                                                                                                                                                                                                                                                                                                                                                                                                                                                                                                                                                                                                                                                                                                                                                                                                                                                                                                                                                                                                                                                                                                                                                                                                                                                                                                                                                                                                                                                                                                                                                                                                                                                                                              | どちらかといえ<br>(使性が)<br>(使性が)<br>(使性が)<br>(のの%)<br>(のの%)<br>(のの%)<br>(のの%)<br>(のの%)<br>(のの%)<br>(のの%)<br>(のの%)<br>(のの%)<br>(のの%)<br>(のの%)<br>(のの%)<br>(のの%)<br>(のの%)<br>(のの%)<br>(のの%)<br>(のの%)<br>(のの%)<br>(のの%)<br>(のの%)<br>(のの%)<br>(のの%)<br>(のの%)<br>(のの%)<br>(のの%)<br>(のの%)<br>(のの%)<br>(のの%)<br>(のの%)<br>(のの%)<br>(のの%)<br>(のの%)<br>(のの%)<br>(のの%)<br>(のの%)<br>(のの%)<br>(ののの%)<br>(ののの%)<br>(ののの%)<br>(ののの%)<br>(ののの%)<br>(ののの%)<br>(ののの%)<br>(ののの%)<br>(ののの%)<br>(ののの%)<br>(ののの%)<br>(ののの%)<br>(ののの%)<br>(ののの%)<br>(ののの%)<br>(ののの%)<br>(ののの%)<br>(ののの%)<br>(ののの%)<br>(ののの%)<br>(ののの%)<br>(ののの%)<br>(ののの%)<br>(ののの%)<br>(ののの%)<br>(ののの%)<br>(ののの%)<br>(ののの%)<br>(ののの%)<br>(ののの%)<br>(ののの%)<br>(ののの%)<br>(ののの%)<br>(ののの%)<br>(ののの%)<br>(ののの%)<br>(ののの%)<br>(ののの%)<br>(ののの%)<br>(ののの%)<br>(ののの%)<br>(ののの%)<br>(ののの%)<br>(ののの%)<br>(ののの%)<br>(ののの%)<br>(ののの%)<br>(ののの%)<br>(ののの%)<br>(ののの%)<br>(ののの%)<br>(ののの%)<br>(ののの%)<br>(ののの%)<br>(ののの%)<br>(ののの%)<br>()<br>()<br>()<br>()<br>()<br>()<br>()<br>()<br>()<br>(                                                                                                                                                                                                                                                                                                                                                                                                                                                                                                                                                                                                                                                                                                                                                                                                                                                                                                                                                                                                                                                                                                                                                                                                                                                                                                                                                                                                                                                                                                                                                                                                                                                    | 女性が<br>選常に<br>に<br>優<br>0.0%<br>0.0%<br>0.0%<br>0.0%<br>0.0%<br>く<br>た<br>世<br>が<br>非<br>常<br>に<br>で<br>優<br>0.0%<br>0.0%<br>0.0%<br>0.0%<br>0.0%<br>0.0%<br>0.0%<br>0.0%<br>0.0%<br>0.0%<br>0.0%<br>0.0%<br>0.0%<br>0.0%<br>0.0%<br>0.0%<br>0.0%<br>0.0%<br>0.0%<br>0.0%<br>0.0%<br>0.0%<br>0.0%<br>0.0%<br>0.0%<br>0.0%<br>0.0%<br>0.0%<br>0.0%<br>0.0%<br>0.0%<br>0.0%<br>0.0%<br>0.0%<br>0.0%<br>0.0%<br>0.0%<br>0.0%<br>0.0%<br>0.0%<br>0.0%<br>0.0%<br>0.0%<br>0.0%<br>0.0%<br>0.0%<br>0.0%<br>0.0%<br>0.0%<br>0.0%<br>0.0%<br>0.0%<br>0.0%<br>0.0%<br>0.0%<br>0.0%<br>0.0%<br>0.0%<br>0.0%<br>0.0%<br>0.0%<br>0.0%<br>0.0%<br>0.0%<br>0.0%<br>0.0%<br>0.0%<br>0.0%<br>0.0%<br>0.0%<br>0.0%<br>0.0%<br>0.0%<br>0.0%<br>0.0%<br>0.0%<br>0.0%<br>0.0%<br>0.0%<br>0.0%<br>0.0%<br>0.0%<br>0.0%<br>0.0%<br>0.0%<br>0.0%<br>0.0%<br>0.0%<br>0.0%<br>0.0%<br>0.0%<br>0.0%<br>0.0%<br>0.0%<br>0.0%<br>0.0%<br>0.0%<br>0.0%<br>0.0%<br>0.0%<br>0.0%<br>0.0%<br>0.0%<br>0.0%<br>0.0%<br>0.0%<br>0.0%<br>0.0%<br>0.0%<br>0.0%<br>0.0%<br>0.0%<br>0.0%<br>0.0%<br>0.0%<br>0.0%<br>0.0%<br>0.0%<br>0.0%<br>0.0%<br>0.0%<br>0.0%<br>0.0%<br>0.0%<br>0.0%<br>0.0%<br>0.0%<br>0.0%<br>0.0%<br>0.0%<br>0.0%<br>0.0%<br>0.0%<br>0.0%<br>0.0%<br>0.0%<br>0.0%<br>0.0%<br>0.0%<br>0.0%<br>0.0%<br>0.0%<br>0.0%<br>0.0%<br>0.0%<br>0.0%<br>0.0%<br>0.0%<br>0.0%<br>0.0%<br>0.0%<br>0.0%<br>0.0%<br>0.0%<br>0.0%<br>0.0%<br>0.0%<br>0.0%<br>0.0%<br>0.0%<br>0.0%<br>0.0%<br>0.0%<br>0.0%<br>0.0%<br>0.0%<br>0.0%<br>0.0%<br>0.0%<br>0.0%<br>0.0%<br>0.0%<br>0.0%<br>0.0%<br>0.0%<br>0.0%<br>0.0%<br>0.0%<br>0.0%<br>0.0%<br>0.0%<br>0.0%<br>0.0%<br>0.0%<br>0.0%<br>0.0%<br>0.0%<br>0.0%<br>0.0%<br>0.0%<br>0.0%<br>0.0%<br>0.0%<br>0.0%<br>0.0%<br>0.0%<br>0.0%<br>0.0%<br>0.0%<br>0.0%<br>0.0%<br>0.0%<br>0.0%<br>0.0%<br>0.0%<br>0.0%<br>0.0%<br>0.0%<br>0.0%<br>0.0%<br>0.0%<br>0.0%<br>0.0%<br>0.0%<br>0.0%<br>0.0%<br>0.0%<br>0.0%<br>0.0%<br>0.0%<br>0.0%<br>0.0%<br>0.0%<br>0.0%<br>0.0%<br>0.0%<br>0.0%<br>0.0%<br>0.0%<br>0.0%<br>0.0%<br>0.0%<br>0.0%<br>0.0%<br>0.0%<br>0.0%<br>0.0%<br>0.0%<br>0.0%<br>0.0%<br>0.0%<br>0.0%<br>0.0%<br>0.0%<br>0.0%<br>0.0%<br>0.0%<br>0.0%<br>0.0%<br>0.0%<br>0.0%<br>0.0%<br>0.0%<br>0.0%<br>0.0%<br>0.0%<br>0.0%<br>0.0%<br>0.0%<br>0.0%<br>0.0%<br>0.0%<br>0.0%<br>0.0%<br>0.0%<br>0.0%<br>0.0%<br>0.0%<br>0.0%<br>0.0%<br>0.0%<br>0.0%<br>0.0%<br>0.0%<br>0.0%<br>0.0%<br>0.0%<br>0.0%<br>0.0%<br>0.0%<br>0.0%<br>0.0%<br>0.0%<br>0.0%<br>0.0%<br>0.0%<br>0.0%<br>0.0%<br>0.0%<br>0.0%<br>0.0%<br>0.0%<br>0.0%<br>0.0%<br>0.0%<br>0.0%<br>0.0%<br>0.0%<br>0.0%<br>0.0%<br>0.0%<br>0.0%<br>0.0%<br>0.0%<br>0.0%<br>0.0%<br>0.0%<br>0.0%<br>0.0%<br>0.0%<br>0.0%<br>0.0%<br>0.0%<br>0.0%<br>0.0%<br>0.0%<br>0.0%<br>0.0%<br>0.0%<br>0.0%<br>0.0%<br>0.0%<br>0.0%<br>0.0%<br>0.0%<br>0.0%<br>0.0%<br>0.0%<br>0.0 | から<br>ない<br>55.6%<br>19.4%<br>22.2%<br>11.6%<br>19.5%<br>9.5%<br>11.6%<br>0.0%<br>わからない<br>い<br>11.1%<br>11.1%                                    | 回<br>答<br>0.0%<br>2.8%<br>1.6%<br>2.1%<br>10.6%<br>8.4%<br>17.1%<br>0.0%<br>年<br>〇<br>〇<br>〇<br>〇<br>〇<br>〇<br>〇<br>〇<br>〇<br>〇<br>〇<br>〇<br>〇<br>〇<br>〇<br>〇<br>〇<br>〇 |
| 20代<br>30代<br>40代<br>50代<br>60代<br>70代以上<br>年齢無回答<br>10代<br>20代<br>30代                      | 男<br>性<br>が<br>調<br>に<br>優<br>0.0%<br>5.6%<br>4.8%<br>8.4%<br>5.3%<br>2.1%<br>3.7%<br>0.0%<br>のの%<br>1.2性<br>優が<br>調<br>に<br>性<br>で<br>で<br>が<br>11.1%<br>22.2%<br>36.5%   | どちら<br>(は男性ない、え<br>11.1%<br>30.6%<br>19.0%<br>28.4%<br>23.9%<br>37.9%<br>26.2%<br>100.0%<br>26.2%<br>100.0%<br>でちらかとい<br>えばちらかとい<br>66.7%<br>38.9%<br>41.3%                                                                                                                                                                                                                                                                                                                                                                                                                                                                                                                                                                                                                                                                                                                                                                                                                                                                                                                                                                                                                                                                                                                                                                                                                                                                                                                                                                                                                                                                                                                                                                                                                                                                                                                                                                                                                                                                                                                                                                                                                                                                                                                                                                                                                                                                                                                                                                                                                                                                                                                                                                                                                                                                        | 平<br>等<br>22.2%<br>22.2%<br>22.2%<br>34.7%<br>25.7%<br>31.6%<br>34.1%<br>0.0%<br>重念、慣習<br>平<br>等<br>11.1%<br>16.7%<br>4.8%               | どちらか<br>ば女性が<br>2.8%<br>1.6%<br>2.1%<br>5.3%<br>4.2%<br>2.4%<br>0.0%<br>2.4%<br>0.0%<br>2.ば女性がい<br>えば女性がいい<br>0.0%<br>11.1%<br>3.2%                      | 女性<br>が<br>調非<br>常<br>(こ<br>優<br>0.0%<br>2.8%<br>1.6%<br>1.1%<br>0.9%<br>0.0%<br>0.0%<br>女性性<br>優が<br>また<br>で<br>のの物<br>0.0%<br>0.0%<br>0.0%<br>0.0%                                                                                                                                                                                                                                                                                                            | か<br>ら<br>ない<br>33.3%<br>47.6%<br>23.2%<br>28.3%<br>15.8%<br>14.6%<br>0.0%<br>わからない<br>い<br>11.1%<br>8.3%<br>12.7%                                     | 回答<br>0.0%<br>2.8%<br>3.2%<br>2.1%<br>10.6%<br>8.4%<br>18.3%<br>0.0%<br>無無回答<br>0.0%<br>2.8%<br>1.6%                                       | 20代<br>30代<br>40代<br>50代<br>60代<br>70代以上<br>年齡無回答                                                                                                                   | 性<br>が<br>遇非<br>に<br>優<br>0.0%<br>16.7%<br>20.0%<br>15.9%<br>20.0%<br>14.2%<br>9.5%<br>6.1%<br>0.0%<br>6.1%<br>0.0%<br>14.7%<br>22.2%                                                                                                                                                                                                                                                                                                                                                                                                                                                                                                                                                                                                                                                                                                                                                                                                                                                                                                                                                                                                                                                                                                                                                                                                                                                                                                                                                                                                                                                                                                                                                                                                                                                                                                                                                                                                                                                                                                                                                                                                                                                                                                                                                                                                                                                                                                                                                                                                                                                                                                                                                                                                                                                                                                                                                                                                                                                                                                                                                                                                                                                                           | どちらかといいえ<br>優男性かといいえ<br>6 22.2%<br>6 27.8%<br>6 33.3%<br>6 33.3%<br>6 34.7%<br>6 33.5%<br>6 34.7%<br>6 33.5%<br>6 34.7%<br>6 33.5%<br>6 34.7%<br>7.7.8%<br>2 44.4%<br>49.2%                                                                              | 平<br>等<br>22.2%<br>25.0%<br>15.9%<br>21.1%<br>16.8%<br>35.8%<br>30.5%<br>100.0%<br>8 社会<br>平<br>等<br>11.1%<br>19.4%<br>12.7%                                                                                                                                                                                                                                                                                                                                                                                                                                                                                                                                                                                                                                                                                                                                                                                                                                                                                                                                                                                                                                                                                                                                                                                                                                                                                                                                                                                                                                                                                                                                                                                                                                                                                                                                                                                                                                                                                                                                                                                                                                                                                                                                                                                                                                                                                                                                                                                                                                                                                                                                                                                                                                                                                                                                                                                                                                                                                                                                                                                                                                                     | どちらかといえ<br>(使性が)<br>(使性が)<br>(使性が)<br>(のの%)<br>(のの%)<br>(のの%)<br>(のの%)<br>(のの%)<br>(のの%)<br>(のの%)<br>(のの%)<br>(のの%)<br>(のの%)<br>(のの%)<br>(のの%)<br>(のの%)<br>(のの%)<br>(のの%)<br>(のの%)<br>(のの%)<br>(のの%)<br>(のの%)<br>(のの%)<br>(のの%)<br>(のの%)<br>(のの%)<br>(のの%)<br>(のの%)<br>(のの%)<br>(のの%)<br>(のの%)<br>(のの%)<br>(のの%)<br>(のの%)<br>(のの%)<br>(のの%)<br>(のの%)<br>(のの%)<br>(のの%)<br>(ののの%)<br>(ののの%)<br>(ののの%)<br>(ののの%)<br>(ののの%)<br>(ののの%)<br>(ののの%)<br>(ののの%)<br>(ののの%)<br>(ののの%)<br>(ののの%)<br>(ののの%)<br>(ののの%)<br>(ののの%)<br>(ののの%)<br>(ののの%)<br>(ののの%)<br>(ののの%)<br>(ののの%)<br>(ののの%)<br>(ののの%)<br>(ののの%)<br>(ののの%)<br>(ののの%)<br>(ののの%)<br>(ののの%)<br>(ののの%)<br>(ののの%)<br>(ののの%)<br>(ののの%)<br>(ののの%)<br>(ののの%)<br>(ののの%)<br>(ののの%)<br>(ののの%)<br>(ののの%)<br>(ののの%)<br>(ののの%)<br>(ののの%)<br>(ののの%)<br>(ののの%)<br>(ののの%)<br>(ののの%)<br>(ののの%)<br>(ののの%)<br>(ののの%)<br>(ののの%)<br>(ののの%)<br>(ののの%)<br>(ののの%)<br>(ののの%)<br>(ののの%)<br>(ののの%)<br>(ののの%)<br>(ののの%)<br>(ののの%)<br>(ののの%)<br>(ののの%)<br>(ののの%)<br>(ののの%)<br>(ののの%)<br>(ののの%)<br>(ののの%)<br>(ののの%)<br>(ののの%)<br>(ののの%)<br>(のの%)<br>(のの%)<br>(0のの%)<br>(0のの%)<br>(0のの%)<br>(0のの%)<br>(0のの%)<br>(0のの%)<br>(0のの%)<br>(0のの%)<br>(0のの%)<br>(0のの%)<br>(0のの%)<br>(0のの%)<br>(0のの%)<br>(0のの%)<br>(0のの%)<br>(0のの%)<br>(0のの%)<br>(0のの%)<br>(0のの%)<br>(0のの%)<br>(0のの%)<br>(0のの%)<br>(0のの%)<br>(0のの%)<br>(0のの%)<br>(0のの%)<br>(000%)<br>(000%)<br>(000%)<br>(000%)<br>(000%)<br>(000%)<br>(000%)<br>(000%)<br>(000%)<br>(000%)<br>(000%)<br>(000%)<br>(000%)<br>(000%)<br>(000%)<br>(000%)<br>(000%)<br>(000%)<br>(000%)<br>(000%)<br>(000%)<br>(000%)<br>(000%)<br>(000%)<br>(000%)<br>(000%)<br>(000%)<br>(000%)<br>(000%)<br>(000%)<br>(000%)<br>(000%)<br>(000%)<br>(000%)<br>(000%)<br>(000%)<br>(000%)<br>(000%)<br>(000%)<br>(000%)<br>(000%)<br>(000%)<br>(000%)<br>(000%)<br>(000%)<br>(000%)<br>(000%)<br>(000%)<br>(000%)<br>(000%)<br>(000%)<br>(000%)<br>(000%)<br>(000%)<br>(000%)<br>(000%)<br>(000%)<br>(000%)<br>(000%)<br>(000%)<br>(000%)<br>(000%)<br>(00%)<br>(000%)<br>(000%)<br>(000%)<br>(000%)<br>(000%)<br>(000%)<br>(000%)<br>(000%)<br>(000%)<br>(000%)<br>(000%)<br>(000%)<br>(000%)<br>(000%)<br>(000%)<br>(000%)<br>(000%)<br>(000%)<br>(000%)<br>(000%)<br>(000%)<br>(000%)<br>(000%)<br>(000%)<br>(000%)<br>(000%)<br>(000%)<br>(000%)<br>(000%)<br>(000%)<br>(000%)<br>(000%)<br>(000%)<br>(000%)<br>(000%)<br>(000%)<br>(000%)<br>(000%)<br>(000%)<br>(000%)<br>(000%)<br>(000%)<br>(000%)<br>(000%)<br>(000%)<br>(000%)<br>(000%)<br>(000%)<br>(000%)<br>(000%)<br>(000%)<br>(000%)<br>(000%)<br>(000%)<br>(000%)<br>(000%)<br>(000%)<br>(000%)<br>(000%)<br>(000%)<br>(000%)<br>(000%)<br>(000%)<br>(000% | 女性が<br>選非常に<br>に優し<br>のの%<br>のの%<br>のの%<br>のの%<br>のの%<br>のの%<br>のの%<br>のの%<br>のの%<br>のの                                                                                                                                                                                                                                                                                                                                                                                                                                                                                                                                                                                                                                                                                                                                                                                                                                                                                                                                                                                                                                                                                                                                                                                                                                                                                                                                                                                                                                                                                                                                                                                                                                                                                                                                                                                                                                                                                                                                                                                                                                                                                                                                                                                                                                                                                                                                                                                                                                                                                                                                                                                                                                                                                                                                                          | から<br>らない<br>55.6%<br>19.4%<br>22.2%<br>11.6%<br>9.5%<br>11.6%<br>0.0%<br>たか<br>らない<br>11.1%<br>11.1%<br>9.5%                                     | 回答<br>0.0%<br>2.8%<br>1.6%<br>2.1%<br>10.6%<br>8.4%<br>17.1%<br>0.0%<br>年間<br>答<br>0.0%<br>2.8%<br>1.6%                                                                 |
| 20代<br>30代<br>40代<br>50代<br>60代<br>70代以上<br>年齢無回答<br>10代<br>20代<br>30代<br>40代               | 男<br>性<br>が<br>調<br>に<br>優<br>0.0%<br>5.6%<br>4.8%<br>8.4%<br>5.3%<br>2.1%<br>3.7%<br>0.0%<br>のの%<br>2.1%<br>3.7%<br>0.0%<br>11.1%<br>22.2%<br>36.5%<br>29.5%              | どちらかといえ<br>(ばちらかといえ<br>11.1%<br>30.6%<br>19.0%<br>28.4%<br>23.9%<br>37.9%<br>26.2%<br>100.0%<br>7 社どちらかとい<br>えば男性がいい<br>66.7%<br>38.9%<br>41.3%<br>49.5%                                                                                                                                                                                                                                                                                                                                                                                                                                                                                                                                                                                                                                                                                                                                                                                                                                                                                                                                                                                                                                                                                                                                                                                                                                                                                                                                                                                                                                                                                                                                                                                                                                                                                                                                                                                                                                                                                                                                                                                                                                                                                                                                                                                                                                                                                                                                                                                                                                                                                                                                                                                                                                                                           | 平<br>等<br>22.2%<br>22.2%<br>22.2%<br>34.7%<br>25.7%<br>31.6%<br>34.1%<br>0.0%<br>番念、慣了<br>11.1%<br>16.7%<br>4.8%<br>7.4%                 | どち<br>ぼ女性が<br>、え<br>0.0%<br>2.8%<br>1.6%<br>2.1%<br>5.3%<br>4.2%<br>2.4%<br>0.0%<br>2.4%<br>0.0%<br>2.ば女性がいい<br>えば女性がいい<br>0.0%<br>11.1%<br>3.2%<br>3.2% | 女性<br>が<br>遇常に<br>(こ<br>優<br>0.0%<br>2.8%<br>1.6%<br>1.1%<br>0.9%<br>0.0%<br>0.0%<br>0.0%<br>少など<br>女に<br>優が<br>第常<br>の.0%<br>0.0%<br>0.0%<br>0.0%<br>0.0%<br>0.0%                                                                                                                                                                                                                                                                                              | か<br>ら<br>ない<br>33.3%<br>47.6%<br>23.2%<br>28.3%<br>15.8%<br>14.6%<br>0.0%<br>カからない<br>い<br>11.1%<br>8.3%<br>12.7%<br>7.4%                             | 回答<br>0.0%<br>2.8%<br>3.2%<br>2.1%<br>10.6%<br>8.4%<br>18.3%<br>0.0%<br>年<br>第<br>回答<br>0.0%<br>2.8%<br>1.6%<br>2.1%                       | 20代<br>30代<br>40代<br>50代<br>60代<br>70代以上<br>年齡無回答<br>10代<br>20代<br>30代<br>40代                                                                                       | 性<br>が<br>遇非<br>に<br>優<br>0.0%<br>16.7%<br>20.0%<br>14.2%<br>9.5%<br>6.1%<br>0.0%<br>に性<br>修<br>が<br>遇非常<br>0.0%<br>16.7%<br>22.2%<br>18.9%                                                                                                                                                                                                                                                                                                                                                                                                                                                                                                                                                                                                                                                                                                                                                                                                                                                                                                                                                                                                                                                                                                                                                                                                                                                                                                                                                                                                                                                                                                                                                                                                                                                                                                                                                                                                                                                                                                                                                                                                                                                                                                                                                                                                                                                                                                                                                                                                                                                                                                                                                                                                                                                                                                                                                                                                                                                                                                                                                                                                                                                                     | どちらかといい。<br>優男かといい。<br>え<br>6 22.2%<br>6 27.8%<br>6 33.3%<br>6 33.3%<br>6 33.4%<br>6 33.5%<br>6 34.7%<br>6 33.5%<br>6 34.7%<br>6 33.5%<br>6 34.7%<br>6 33.5%<br>6 0.0%<br>そちらかといい<br>77.8%<br>44.4%<br>49.2%<br>53.7%                                    | 平<br>等<br>22.2%<br>25.0%<br>15.9%<br>21.1%<br>16.8%<br>35.8%<br>30.5%<br>100.0%<br>8 社会<br>平<br>等<br>11.1%<br>19.4%<br>12.7%<br>7.4%                                                                                                                                                                                                                                                                                                                                                                                                                                                                                                                                                                                                                                                                                                                                                                                                                                                                                                                                                                                                                                                                                                                                                                                                                                                                                                                                                                                                                                                                                                                                                                                                                                                                                                                                                                                                                                                                                                                                                                                                                                                                                                                                                                                                                                                                                                                                                                                                                                                                                                                                                                                                                                                                                                                                                                                                                                                                                                                                                                                                                                             | どちらかといえ<br>ぼ女性かいえ<br>ゆ 0.0%<br>0 8.3%<br>0 11.1%<br>0 9.5%<br>0 2.7%<br>0 2.1%<br>0 2.1%<br>0 2.1%<br>こば女性かい<br>こば女性かい<br>こば女性がい<br>0.0%<br>5.6%<br>4.8%<br>8.4%                                                                                                                                                                                                                                                                                                                                                                                                                                                                                                                                                                                                                                                                                                                                                                                                                                                                                                                                                                                                                                                                                                                                                                                                                                                                                                                                                                                                                                                                                                                                                                                                                                                                                                                                                                                                                                                                                                                                                                                                                                                                                                                                                                                                                                                                                                                                                                                                                                                                                                     | 女性が<br>選非常に<br>に優し<br>のの%<br>のの%<br>のの%<br>のの%<br>のの%<br>のの%<br>のの%<br>のの%<br>のの%<br>のの                                                                                                                                                                                                                                                                                                                                                                                                                                                                                                                                                                                                                                                                                                                                                                                                                                                                                                                                                                                                                                                                                                                                                                                                                                                                                                                                                                                                                                                                                                                                                                                                                                                                                                                                                                                                                                                                                                                                                                                                                                                                                                                                                                                                                                                                                                                                                                                                                                                                                                                                                                                                                                                                                                                                                          | から<br>らない<br>55.6%<br>19.4%<br>22.2%<br>11.6%<br>9.5%<br>11.6%<br>0.0%<br>たか<br>らない<br>11.1%<br>11.1%<br>9.5%<br>7.4%                             | 回答<br>0.0%<br>2.8%<br>1.6%<br>2.1%<br>10.6%<br>8.4%<br>17.1%<br>0.0%<br>年間<br>答<br>0.0%<br>2.8%<br>1.6%<br>2.1%                                                         |
| 20代<br>30代<br>40代<br>50代<br>60代<br>70代以上<br>年齢無回答<br>10代<br>20代<br>30代<br>40代<br>50代        | 男<br>性<br>が<br>調<br>に<br>優<br>0.0%<br>5.6%<br>4.8%<br>4.8%<br>5.3%<br>2.1%<br>3.7%<br>0.0%<br>の<br>の<br>第<br>に<br>性<br>優<br>が<br>11.1%<br>22.2%<br>36.5%<br>29.5%<br>25.7% | どちらかといえ<br>(は男性かといえ)<br>11.1%<br>30.6%<br>19.0%<br>28.4%<br>23.9%<br>37.9%<br>26.2%<br>100.0%<br>ひ 社どち<br>優遇性がしい<br>66.7%<br>38.9%<br>41.3%<br>49.5%<br>53.1%                                                                                                                                                                                                                                                                                                                                                                                                                                                                                                                                                                                                                                                                                                                                                                                                                                                                                                                                                                                                                                                                                                                                                                                                                                                                                                                                                                                                                                                                                                                                                                                                                                                                                                                                                                                                                                                                                                                                                                                                                                                                                                                                                                                                                                                                                                                                                                                                                                                                                                                                                                                                                                                                      | 平<br>等<br>22.2%<br>22.2%<br>22.2%<br>34.7%<br>25.7%<br>31.6%<br>34.1%<br>0.0%<br>重念、慣習<br>11.1%<br>16.7%<br>4.8%<br>7.4%<br>3.5%         | どち<br>ぼ女性が<br>、<br>で<br>2.8%<br>1.6%<br>2.1%<br>5.3%<br>4.2%<br>2.4%<br>0.0%<br>えば女性がい、<br>えば女性がい、<br>0.0%<br>11.1%<br>3.2%<br>3.2%<br>0.9%              | 女性<br>が<br>遇常に<br>(こ<br>優<br>0.0%<br>2.8%<br>1.6%<br>1.1%<br>0.9%<br>0.0%<br>0.0%<br>0.0%<br>少など<br>女に<br>優が<br>第常<br>の.0%<br>0.0%<br>0.0%<br>0.0%                                                                                                                                                                                                                                                                                                              | か<br>ら<br>ない<br>66.7%<br>33.3%<br>47.6%<br>23.2%<br>28.3%<br>15.8%<br>14.6%<br>0.0%<br>************************************                            | 回答<br>0.0%<br>2.8%<br>3.2%<br>2.1%<br>10.6%<br>8.4%<br>18.3%<br>0.0%<br>年<br>第<br>9.0%<br>2.8%<br>1.6%<br>2.1%<br>9.7%                     | 20代         30代         40代         50代         60代         70代以上         年齡無回答         10代         20代         30代         40代         50代                         | 性<br>が<br>遇非<br>に<br>優<br>0.0%<br>16.7%<br>20.0%<br>15.9%<br>20.0%<br>14.2%<br>9.5%<br>6.1%<br>0.0%<br>6.1%<br>0.0%<br>14.2%<br>9.5%<br>6.1%<br>0.0%<br>14.2%<br>9.5%<br>14.2%<br>9.5%<br>14.2%<br>9.5%<br>14.2%<br>9.5%<br>0.0%<br>14.2%<br>9.5%<br>0.0%<br>14.2%<br>9.5%<br>14.2%<br>9.5%<br>0.0%<br>14.2%<br>9.5%<br>14.2%<br>9.5%<br>14.2%<br>14.2%<br>14.2%<br>14.2%<br>14.2%<br>14.2%<br>14.2%<br>14.2%<br>14.2%<br>14.2%<br>14.2%<br>14.2%<br>14.2%<br>14.2%<br>14.2%<br>14.2%<br>14.2%<br>14.2%<br>14.2%<br>14.2%<br>14.2%<br>14.2%<br>14.2%<br>14.2%<br>14.2%<br>14.2%<br>14.2%<br>14.2%<br>14.2%<br>14.2%<br>14.2%<br>14.2%<br>14.2%<br>14.2%<br>14.2%<br>14.2%<br>14.2%<br>14.2%<br>14.2%<br>14.2%<br>14.2%<br>14.2%<br>14.2%<br>14.2%<br>14.2%<br>14.2%<br>14.2%<br>14.2%<br>14.2%<br>14.2%<br>14.2%<br>15.3%<br>14.2%<br>14.2%<br>14.2%<br>14.2%<br>14.2%<br>14.2%<br>14.2%<br>14.2%<br>14.2%<br>14.2%<br>14.2%<br>14.2%<br>14.2%<br>14.2%<br>14.2%<br>14.2%<br>14.2%<br>14.2%<br>14.2%<br>14.2%<br>14.2%<br>14.2%<br>14.2%<br>14.2%<br>14.2%<br>14.2%<br>14.2%<br>14.2%<br>14.2%<br>14.2%<br>14.2%<br>14.2%<br>14.2%<br>14.2%<br>14.2%<br>14.2%<br>14.2%<br>14.2%<br>14.2%<br>14.2%<br>14.2%<br>14.2%<br>14.2%<br>14.2%<br>14.2%<br>14.2%<br>14.2%<br>14.2%<br>14.2%<br>14.2%<br>14.2%<br>14.2%<br>14.2%<br>14.2%<br>14.2%<br>14.2%<br>14.2%<br>14.2%<br>14.2%<br>14.2%<br>14.2%<br>14.2%<br>14.2%<br>14.2%<br>14.2%<br>14.2%<br>14.2%<br>14.2%<br>14.2%<br>14.2%<br>14.2%<br>14.2%<br>14.2%<br>14.2%<br>14.2%<br>14.2%<br>14.2%<br>14.2%<br>14.2%<br>14.2%<br>14.2%<br>14.2%<br>14.2%<br>14.2%<br>14.2%<br>14.2%<br>14.2%<br>14.2%<br>14.2%<br>14.2%<br>14.2%<br>14.2%<br>14.2%<br>14.2%<br>14.2%<br>14.2%<br>14.2%<br>14.2%<br>14.2%<br>14.2%<br>14.2%<br>14.2%<br>14.2%<br>14.2%<br>14.2%<br>14.2%<br>14.2%<br>14.2%<br>14.2%<br>14.2%<br>14.2%<br>14.2%<br>14.2%<br>14.2%<br>14.2%<br>14.2%<br>14.2%<br>14.2%<br>14.2%<br>14.2%<br>14.2%<br>14.2%<br>14.2%<br>14.2%<br>14.2%<br>14.2%<br>14.2%<br>14.2%<br>14.2%<br>14.2%<br>14.2%<br>14.2%<br>14.2%<br>14.2%<br>14.2%<br>14.2%<br>14.2%<br>14.2%<br>14.2%<br>14.2%<br>14.2%<br>14.2%<br>14.2%<br>14.2%<br>14.2%<br>14.2%<br>14.2%<br>14.2%<br>14.2%<br>14.2%<br>14.2%<br>14.2%<br>14.2%<br>14.2%<br>14.2%<br>14.2%<br>14.2%<br>14.2%<br>14.2%<br>14.2%<br>14.2%<br>14.2%<br>14.2%<br>14.2%<br>14.2%<br>14.2%<br>14.2%<br>14.2%<br>14.2%<br>14.2%<br>14.2%<br>14.2%<br>14.2%<br>14.2%<br>14.2%<br>14.2%<br>14.2%<br>14.2%<br>14.2%<br>14.2%<br>14.2%<br>14.2%<br>14.2%<br>14.2%<br>14.2%<br>14.2%<br>14.2%<br>14.2%<br>14.2%<br>14.2%<br>14.2%<br>14.2%<br>14.2%<br>14.2%<br>14.2%<br>14.2%<br>14.2%<br>14.2%<br>14.2%<br>14.2%<br>14.2%<br>14.2%<br>14.2%<br>14.2%<br>14.2%<br>14.2%<br>14.2%<br>14.2%<br>14.2%<br>14.2%<br>14.2%<br>14.2%<br>14.2%<br>14.2%<br>14.2%<br>14.2%<br>14.2%<br>14.2%<br>14.2%<br>14.2%<br>14.2%<br>14.2%<br>14.2%<br>14.2%<br>14.2%<br>14.2%<br>14.2%<br>14.2%<br>14.2%<br>14.2%<br>14.2%<br>14.2%<br>14.2%<br>14.2%<br>14.2%<br>14.2%<br>14.2%<br>14.2%<br>14.2%<br>14.2%<br>14.2%<br>14.2%<br>14.2%<br>14.2%<br>14.2%<br>14.2%<br>14.2%<br>14.2%<br>14.2%<br>14.2%<br>14.2%<br>14.2%<br>14.2%<br>14.2%<br>14   | どちら<br>優男かとい<br>え<br>22.2%<br>27.8%<br>27.8%<br>27.8%<br>27.8%<br>33.3%<br>33.3%<br>33.4%<br>33.5%<br>34.7%<br>33.5%<br>34.7%<br>33.5%<br>34.7%<br>55.3%                                                                                                 | 平<br>等<br>22.2%<br>25.0%<br>15.9%<br>21.1%<br>16.8%<br>35.8%<br>30.5%<br>100.0%<br>30.5%<br>100.0%<br>30.5%<br>100.0%<br>30.5%<br>100.0%<br>30.5%<br>100.0%<br>30.5%<br>100.0%<br>30.5%<br>100.0%<br>30.5%<br>100.0%<br>30.5%<br>100.0%<br>30.5%<br>100.0%<br>30.5%<br>100.0%<br>30.5%<br>100.0%<br>30.5%<br>100.0%<br>30.5%<br>100.0%<br>30.5%<br>100.0%<br>30.5%<br>100.0%<br>30.5%<br>100.0%<br>30.5%<br>100.0%<br>30.5%<br>100.0%<br>30.5%<br>100.0%<br>30.5%<br>100.0%<br>30.5%<br>100.0%<br>30.5%<br>100.0%<br>30.5%<br>100.0%<br>30.5%<br>100.0%<br>30.5%<br>100.0%<br>30.5%<br>100.0%<br>30.5%<br>30.5%<br>30.5%<br>30.5%<br>30.5%<br>30.5%<br>30.5%<br>30.5%<br>30.5%<br>30.5%<br>30.5%<br>30.5%<br>30.5%<br>30.5%<br>30.5%<br>30.5%<br>30.5%<br>30.5%<br>30.5%<br>30.5%<br>30.5%<br>30.5%<br>30.5%<br>30.5%<br>30.5%<br>30.5%<br>30.5%<br>30.5%<br>30.5%<br>30.5%<br>30.5%<br>30.5%<br>30.5%<br>30.5%<br>30.5%<br>30.5%<br>30.5%<br>30.5%<br>30.5%<br>30.5%<br>30.5%<br>30.5%<br>30.5%<br>30.5%<br>30.5%<br>30.5%<br>30.5%<br>30.5%<br>30.5%<br>30.5%<br>30.5%<br>30.5%<br>30.5%<br>30.5%<br>30.5%<br>30.5%<br>30.5%<br>30.5%<br>30.5%<br>30.5%<br>30.5%<br>30.5%<br>30.5%<br>30.5%<br>30.5%<br>30.5%<br>30.5%<br>30.5%<br>30.5%<br>30.5%<br>30.5%<br>30.5%<br>30.5%<br>30.5%<br>30.5%<br>30.5%<br>30.5%<br>30.5%<br>30.5%<br>30.5%<br>30.5%<br>30.5%<br>30.5%<br>30.5%<br>30.5%<br>30.5%<br>30.5%<br>30.5%<br>30.5%<br>30.5%<br>30.5%<br>30.5%<br>30.5%<br>30.5%<br>30.5%<br>30.5%<br>30.5%<br>30.5%<br>30.5%<br>30.5%<br>30.5%<br>30.5%<br>30.5%<br>30.5%<br>30.5%<br>30.5%<br>30.5%<br>30.5%<br>30.5%<br>30.5%<br>30.5%<br>30.5%<br>30.5%<br>30.5%<br>30.5%<br>30.5%<br>30.5%<br>30.5%<br>30.5%<br>30.5%<br>30.5%<br>30.5%<br>30.5%<br>30.5%<br>30.5%<br>30.5%<br>30.5%<br>30.5%<br>30.5%<br>30.5%<br>30.5%<br>30.5%<br>30.5%<br>30.5%<br>30.5%<br>30.5%<br>30.5%<br>30.5%<br>30.5%<br>30.5%<br>30.5%<br>30.5%<br>30.5%<br>30.5%<br>30.5%<br>30.5%<br>30.5%<br>30.5%<br>30.5%<br>30.5%<br>30.5%<br>30.5%<br>30.5%<br>30.5%<br>30.5%<br>30.5%<br>30.5%<br>30.5%<br>30.5%<br>30.5%<br>30.5%<br>30.5%<br>30.5%<br>30.5%<br>30.5%<br>30.5%<br>30.5%<br>30.5%<br>30.5%<br>30.5%<br>30.5%<br>30.5%<br>30.5%<br>30.5%<br>30.5%<br>30.5%<br>30.5%<br>30.5%<br>30.5%<br>30.5%<br>30.5%<br>30.5%<br>30.5%<br>30.5%<br>30.5%<br>30.5%<br>30.5%<br>30.5%<br>30.5%<br>30.5%<br>30.5%<br>30.5%<br>30.5%<br>30.5%<br>30.5%<br>30.5%<br>30.5%<br>30.5%<br>30.5%<br>30.5%<br>30.5%<br>30.5%<br>30.5%<br>30.5%<br>30.5%<br>30.5%<br>30.5%<br>30.5%<br>30.5%<br>30.5%<br>30.5%<br>30.5%<br>30.5%<br>30.5%<br>30.5%<br>30.5%<br>30.5%<br>30.5%<br>30.5%<br>30.5%<br>30.5%<br>30.5%<br>30.5%<br>30.5%<br>30.5%<br>30.5%<br>30.5%<br>30.5%<br>30.5%<br>30.5%<br>30.5%<br>30.5%<br>30.5%<br>30.5%<br>30.5%<br>30.5%<br>30.5%<br>30.5%<br>30.5%<br>30.5%<br>30.5%<br>30.5%<br>30.5%<br>30.5%<br>30.5%<br>30.5%<br>30.5%<br>30.5%<br>30.5%<br>30.5%<br>30.5%<br>30.5%<br>30.5%<br>30.5%<br>30.5%<br>30.5%<br>30.5%<br>30.5%<br>30.5%<br>30.5%<br>30.5%<br>30.5%<br>30.5%<br>30.5%<br>30.5%<br>30.5%<br>30.5%<br>30.5%<br>30.5%<br>30.5%<br>30.5%<br>30.5%<br>30.5%<br>30.5%<br>30.5%<br>30.5 | どちらかといえ<br>(使生い)<br>(使生い)<br>(使生い)<br>(生生い)<br>(生生)<br>(生生)<br>(生生)<br>(生生)<br>(生生)<br>(生生)<br>(生生)<br>(生生)<br>(生生)<br>(生生)<br>(生生)<br>(生生)<br>(生生)<br>(生生)<br>(生生)<br>(生生)<br>(生生)<br>(生生)<br>(生生)<br>(生生)<br>(生生)<br>(生生)<br>(生生)<br>(生生)<br>(生生)<br>(生生)<br>(生生)<br>(生生)<br>(生生)<br>(生生)<br>(生生)<br>(生生)<br>(生生)<br>(生生)<br>(生生)<br>(生生)<br>(生生)<br>(生生)<br>(生生)<br>(生生)<br>(生生)<br>(生生)<br>(生生)<br>(生生)<br>(生生)<br>(生生)<br>(生生)<br>(生生)<br>(生生)<br>(生生)<br>(生生)<br>(生生)<br>(生生)<br>(生生)<br>(生生)<br>(生生)<br>(生生)<br>(生生)<br>(生生)<br>(生生)<br>(生生)<br>(生生)<br>(生生)<br>(生生)<br>(生生)<br>(生生)<br>(生生)<br>(生生)<br>(生生)<br>(生生)<br>(生生)<br>(生生)<br>(生生)<br>(生生)<br>(生生)<br>(生生)<br>(生生)<br>(生生)<br>(生生)<br>(生生)<br>(生生)<br>(生生)<br>(生生)<br>(生生)<br>(生生)<br>(生生)<br>(生生)<br>(生生)<br>(生生)<br>(生生)<br>(生生)<br>(生生)<br>(生生)<br>(生生)<br>(生生)<br>(生生)<br>(生生)<br>(生生)<br>(生生)<br>(生生)<br>(生生)<br>(生生)<br>(生生)<br>(生生)<br>(生生)<br>(生生)<br>(生生)<br>(生生)<br>(生生)<br>(生生)<br>(生生)<br>(生生)<br>(生生)<br>(生生)<br>(生生)<br>(生生)<br>(生生)<br>(生生)<br>(生生)<br>(生生)<br>(生生)<br>(生生)<br>(生生)<br>(生生)<br>(生生)<br>(生生)<br>(生生)<br>(生生)<br>(生生)<br>(生生)<br>(生生)<br>(生生)<br>(生生)<br>(生生)<br>(生生)<br>(生生)<br>(生生)<br>(生)<br>(                                                                                                                                                                                                                                                                                                                                                                                                                                                                                                                                                                                                                                                                                                                                                                                                                                                                                                                                                                                                                                                                                                                                                                                                                                                                                                                                                                                                                                                                      | 女性<br>が<br>調非常に<br>に<br>優<br>0.0%<br>0.0%<br>0.0%<br>0.0%<br>0.0%<br>0.0%<br>0.0%<br>0.                                                                                                                                                                                                                                                                                                                                                                                                                                                                                                                                                                                                                                                                                                                                                                                                                                                                                                                                                                                                                                                                                                                                                                                                                                                                                                                                                                                                                                                                                                                                                                                                                                                                                                                                                                                                                                                                                                                                                                                                                                                                                                                                                                                                                                                                                                                                                                                                                                                                                                                                                                                                                                                                                                                                                          | から<br>な<br>い<br>55.6%<br>19.4%<br>22.2%<br>11.6%<br>19.5%<br>9.5%<br>11.6%<br>0.0%<br>た<br>11.1%<br>9.5%<br>11.1%<br>9.5%<br>7.4%<br>6.2%         | 回答<br>0.0%<br>2.8%<br>1.6%<br>2.1%<br>10.6%<br>8.4%<br>17.1%<br>0.0%<br>年間<br>答<br>0.0%<br>2.8%<br>1.6%<br>2.1%<br>9.7%                                                 |
| 20代<br>30代<br>40代<br>50代<br>60代<br>70代以上<br>年齢無回答<br>10代<br>20代<br>30代<br>40代<br>50代<br>60代 | 男<br>性<br>が<br>調<br>非<br>に<br>優<br>0.0%<br>5.6%<br>4.8%<br>8.4%<br>5.3%<br>2.1%<br>3.7%<br>0.0%<br>のの%<br>2.1%<br>3.7%<br>2.2%<br>3.6.5%<br>2.25.7%<br>2.2.1%              | どちらかといえ<br>(ばちらかという)<br>111.1%<br>30.6%<br>19.0%<br>28.4%<br>23.9%<br>37.9%<br>26.2%<br>100.0%<br>7 社会は<br>でちらかという<br>66.7%<br>38.9%<br>41.3%<br>49.5%<br>53.1%<br>58.9%                                                                                                                                                                                                                                                                                                                                                                                                                                                                                                                                                                                                                                                                                                                                                                                                                                                                                                                                                                                                                                                                                                                                                                                                                                                                                                                                                                                                                                                                                                                                                                                                                                                                                                                                                                                                                                                                                                                                                                                                                                                                                                                                                                                                                                                                                                                                                                                                                                                                                                                                                                                                                                                           | 平<br>等<br>22.2%<br>22.2%<br>22.2%<br>34.7%<br>25.7%<br>31.6%<br>34.1%<br>0.0%<br>番念、慣了<br>11.1%<br>16.7%<br>4.8%<br>7.4%<br>3.5%<br>8.4% | どち<br>ぼ女性が<br>、<br>で<br>2.8%<br>1.6%<br>2.1%<br>5.3%<br>4.2%<br>2.4%<br>0.0%<br>えば女性がいい<br>えば女性がいい<br>0.0%<br>11.1%<br>3.2%<br>0.9%<br>0.0%              | 女性<br>が<br>遇常<br>(こ<br>優<br>0.0%<br>2.8%<br>1.6%<br>1.1%<br>0.9%<br>0.0%<br>0.0%<br>0.0%<br>少など<br>女<br>に性が<br>優か<br>調整<br>の.0%<br>0.0%<br>0.0%<br>0.0%<br>0.0%                                                                                                                                                                                                                                                                                                 | か<br>らな<br>し、<br>33.3%<br>47.6%<br>23.2%<br>28.3%<br>15.8%<br>14.6%<br>0.0%<br>*<br>わ<br>かららなし、<br>い<br>11.1%<br>8.3%<br>12.7%<br>7.4%<br>7.1%<br>2.1% | 回答<br>0.0%<br>2.8%<br>3.2%<br>2.1%<br>10.6%<br>8.4%<br>18.3%<br>0.0%<br>年<br>第<br>回答<br>0.0%<br>2.8%<br>1.6%<br>2.1%<br>9.7%<br>8.4%       | 20代         30代         40代         50代         60代         70代以上         年齡無回答         10代         20代         30代         40代         50代         60代         60代 | 性<br>が<br>遇非<br>に<br>優<br>0.0%<br>16.7%<br>20.0%<br>15.9%<br>20.0%<br>14.2%<br>9.5%<br>6.1%<br>0.0%<br>6.1%<br>0.0%<br>14.2%<br>9.5%<br>6.1%<br>0.0%<br>14.2%<br>9.5%<br>6.1%<br>0.0%<br>14.2%<br>9.5%<br>14.2%<br>9.5%<br>0.0%<br>14.2%<br>9.5%<br>0.0%<br>14.2%<br>9.5%<br>0.0%<br>14.2%<br>9.5%<br>0.0%<br>14.2%<br>9.5%<br>0.0%<br>14.2%<br>9.5%<br>0.0%<br>14.2%<br>9.5%<br>0.0%<br>14.2%<br>9.5%<br>0.0%<br>14.2%<br>9.5%<br>14.2%<br>9.5%<br>14.2%<br>14.2%<br>14.2%<br>14.2%<br>14.2%<br>14.2%<br>14.2%<br>14.2%<br>14.2%<br>14.2%<br>14.2%<br>14.2%<br>14.2%<br>14.2%<br>14.2%<br>14.2%<br>14.2%<br>14.2%<br>14.2%<br>14.2%<br>14.2%<br>14.2%<br>15.3%<br>14.2%<br>14.2%<br>14.2%<br>14.2%<br>14.2%<br>14.2%<br>14.2%<br>14.2%<br>14.2%<br>14.2%<br>14.2%<br>14.2%<br>14.2%<br>14.2%<br>14.2%<br>14.2%<br>14.2%<br>14.2%<br>14.2%<br>14.2%<br>14.2%<br>14.2%<br>14.2%<br>14.2%<br>14.2%<br>14.2%<br>14.2%<br>14.2%<br>14.2%<br>14.2%<br>14.2%<br>14.2%<br>14.2%<br>14.2%<br>14.2%<br>14.2%<br>14.2%<br>14.2%<br>14.2%<br>14.2%<br>14.2%<br>14.2%<br>14.2%<br>14.2%<br>14.2%<br>14.2%<br>14.2%<br>14.2%<br>14.2%<br>14.2%<br>14.2%<br>14.2%<br>14.2%<br>14.2%<br>14.2%<br>14.2%<br>14.2%<br>14.2%<br>14.2%<br>14.2%<br>14.2%<br>14.2%<br>14.2%<br>14.2%<br>14.2%<br>14.2%<br>14.2%<br>14.2%<br>14.2%<br>14.2%<br>14.2%<br>14.2%<br>14.2%<br>14.2%<br>14.2%<br>14.2%<br>14.2%<br>14.2%<br>14.2%<br>14.2%<br>14.2%<br>14.2%<br>14.2%<br>14.2%<br>14.2%<br>14.2%<br>14.2%<br>14.2%<br>14.2%<br>14.2%<br>14.2%<br>14.2%<br>14.2%<br>14.2%<br>14.2%<br>14.2%<br>14.2%<br>14.2%<br>14.2%<br>14.2%<br>14.2%<br>14.2%<br>14.2%<br>14.2%<br>14.2%<br>14.2%<br>14.2%<br>14.2%<br>14.2%<br>14.2%<br>14.2%<br>14.2%<br>14.2%<br>14.2%<br>14.2%<br>14.2%<br>14.2%<br>14.2%<br>14.2%<br>14.2%<br>14.2%<br>14.2%<br>14.2%<br>14.2%<br>14.2%<br>14.2%<br>14.2%<br>14.2%<br>14.2%<br>14.2%<br>14.2%<br>14.2%<br>14.2%<br>14.2%<br>14.2%<br>14.2%<br>14.2%<br>14.2%<br>14.2%<br>14.2%<br>14.2%<br>14.2%<br>14.2%<br>14.2%<br>14.2%<br>14.2%<br>14.2%<br>14.2%<br>14.2%<br>14.2%<br>14.2%<br>14.2%<br>14.2%<br>14.2%<br>14.2%<br>14.2%<br>14.2%<br>14.2%<br>14.2%<br>14.2%<br>14.2%<br>14.2%<br>14.2%<br>14.2%<br>14.2%<br>14.2%<br>14.2%<br>14.2%<br>14.2%<br>14.2%<br>14.2%<br>14.2%<br>14.2%<br>14.2%<br>14.2%<br>14.2%<br>14.2%<br>14.2%<br>14.2%<br>14.2%<br>14.2%<br>14.2%<br>14.2%<br>14.2%<br>14.2%<br>14.2%<br>14.2%<br>14.2%<br>14.2%<br>14.2%<br>14.2%<br>14.2%<br>14.2%<br>14.2%<br>14.2%<br>14.2%<br>14.2%<br>14.2%<br>14.2%<br>14.2%<br>14.2%<br>14.2%<br>14.2%<br>14.2%<br>14.2%<br>14.2%<br>14.2%<br>14.2%<br>14.2%<br>14.2%<br>14.2%<br>14.2%<br>14.2%<br>14.2%<br>14.2%<br>14.2%<br>14.2%<br>14.2%<br>14.2%<br>14.2%<br>14.2%<br>14.2%<br>14.2%<br>14.2%<br>14.2%<br>14.2%<br>14.2%<br>14.2%<br>14.2%<br>14.2%<br>14.2%<br>14.2%<br>14.2%<br>14.2%<br>14.2%<br>14.2%<br>14.2%<br>14.2%<br>14.2%<br>14.2%<br>14.2%<br>14.2%<br>14.2%<br>14.2%<br>14.2%<br>14.2%<br>14.2%<br>14.2%<br>14.2%<br>14.2%<br>14.2%<br>14.2%<br>14.2%<br>14.2%<br>14.2%<br>14.2%<br>14.2%<br>14.2%<br>14.2%<br>14.2%<br>14.2%<br>14.2%<br>14.2%<br>14.2%<br>14.2%<br>14.2%<br>14.2%<br>14.2%<br>14.2%<br>14.2%<br>14.2%<br>14.2% | どちらか<br>優男かとい<br>え<br>22.2%<br>27.8%<br>27.8%<br>27.8%<br>27.8%<br>27.8%<br>33.3%<br>33.3%<br>33.4%<br>33.5%<br>34.7%<br>33.5%<br>34.7%<br>33.5%<br>34.7%<br>55.3%<br>44.4%<br>49.2%<br>53.7%<br>59.3%<br>61.1%                                          | 平<br>等<br>22.2%<br>25.0%<br>15.9%<br>21.1%<br>16.8%<br>35.8%<br>30.5%<br>100.0%<br>30.5%<br>100.0%<br>30.4<br>会<br>11.1%<br>19.4%<br>12.7%<br>7.4%<br>6.2%<br>10.5%                                                                                                                                                                                                                                                                                                                                                                                                                                                                                                                                                                                                                                                                                                                                                                                                                                                                                                                                                                                                                                                                                                                                                                                                                                                                                                                                                                                                                                                                                                                                                                                                                                                                                                                                                                                                                                                                                                                                                                                                                                                                                                                                                                                                                                                                                                                                                                                                                                                                                                                                                                                                                                                                                                                                                                                                                                                                                                                                                                                                              | どちらかといえ<br>ぼ女性いえ<br>ゆ 0.0%<br>0 8.3%<br>0 11.1%<br>0 9.5%<br>0 2.7%<br>0 2.1%<br>0 2.1%<br>0 2.1%<br>0 2.1%<br>0 .0%<br>そどちらかとい<br>こば女かとい<br>0.0%<br>5.6%<br>4.8%<br>8.4%<br>4.4%<br>0.0%                                                                                                                                                                                                                                                                                                                                                                                                                                                                                                                                                                                                                                                                                                                                                                                                                                                                                                                                                                                                                                                                                                                                                                                                                                                                                                                                                                                                                                                                                                                                                                                                                                                                                                                                                                                                                                                                                                                                                                                                                                                                                                                                                                                                                                                                                                                                                                                                                                                                            | 女性が<br>が非常に<br>に優し<br>のの%<br>のの%<br>のの%<br>のの%<br>のの%<br>のの%<br>のの%<br>のの%<br>のの%<br>のの                                                                                                                                                                                                                                                                                                                                                                                                                                                                                                                                                                                                                                                                                                                                                                                                                                                                                                                                                                                                                                                                                                                                                                                                                                                                                                                                                                                                                                                                                                                                                                                                                                                                                                                                                                                                                                                                                                                                                                                                                                                                                                                                                                                                                                                                                                                                                                                                                                                                                                                                                                                                                                                                                                                                                          | から<br>な<br>い<br>55.6%<br>19.4%<br>22.2%<br>11.6%<br>19.5%<br>9.5%<br>11.6%<br>0.0%<br>た<br>11.1%<br>9.5%<br>11.1%<br>9.5%<br>7.4%<br>6.2%<br>6.3% | 回答<br>0.0%<br>2.8%<br>1.6%<br>2.1%<br>10.6%<br>8.4%<br>17.1%<br>0.0%<br>2.8%<br>1.6%<br>2.8%<br>1.6%<br>2.1%<br>9.7%<br>8.4%                                            |
| 20代<br>30代<br>40代<br>50代<br>60代<br>70代以上<br>年齢無回答<br>10代<br>20代<br>30代<br>40代<br>50代        | 男<br>性<br>が<br>調<br>に<br>優<br>0.0%<br>5.6%<br>4.8%<br>4.8%<br>5.3%<br>2.1%<br>3.7%<br>0.0%<br>の<br>の<br>第<br>に<br>性<br>優<br>が<br>11.1%<br>22.2%<br>36.5%<br>29.5%<br>25.7% | どちらかといえ<br>(は男性かといえ)<br>11.1%<br>30.6%<br>19.0%<br>28.4%<br>23.9%<br>37.9%<br>26.2%<br>100.0%<br>ひ 社どち<br>優遇性がしい<br>66.7%<br>38.9%<br>41.3%<br>49.5%<br>53.1%                                                                                                                                                                                                                                                                                                                                                                                                                                                                                                                                                                                                                                                                                                                                                                                                                                                                                                                                                                                                                                                                                                                                                                                                                                                                                                                                                                                                                                                                                                                                                                                                                                                                                                                                                                                                                                                                                                                                                                                                                                                                                                                                                                                                                                                                                                                                                                                                                                                                                                                                                                                                                                                                      | 平<br>等<br>22.2%<br>22.2%<br>22.2%<br>34.7%<br>25.7%<br>31.6%<br>34.1%<br>0.0%<br>重念、慣習<br>11.1%<br>16.7%<br>4.8%<br>7.4%<br>3.5%         | どち<br>ぼ女性が<br>、<br>で<br>2.8%<br>1.6%<br>2.1%<br>5.3%<br>4.2%<br>2.4%<br>0.0%<br>えば女性がい、<br>えば女性がい、<br>0.0%<br>11.1%<br>3.2%<br>3.2%<br>0.9%              | 女性<br>が<br>遇常に<br>(こ<br>優<br>0.0%<br>2.8%<br>1.6%<br>1.1%<br>0.9%<br>0.0%<br>0.0%<br>0.0%<br>少など<br>女に<br>優が<br>第常<br>の.0%<br>0.0%<br>0.0%<br>0.0%                                                                                                                                                                                                                                                                                                              | か<br>ら<br>ない<br>66.7%<br>33.3%<br>47.6%<br>23.2%<br>28.3%<br>15.8%<br>14.6%<br>0.0%<br>************************************                            | 回答<br>0.0%<br>2.8%<br>3.2%<br>2.1%<br>10.6%<br>8.4%<br>18.3%<br>0.0%<br>年<br>第<br>9.0%<br>2.8%<br>1.6%<br>2.1%<br>9.7%                     | 20代         30代         40代         50代         60代         70代以上         年齡無回答         10代         20代         30代         40代         50代                         | 性<br>が<br>遇非<br>に<br>優<br>0.0%<br>16.7%<br>20.0%<br>15.9%<br>20.0%<br>14.2%<br>9.5%<br>6.1%<br>0.0%<br>6.1%<br>0.0%<br>14.2%<br>9.5%<br>6.1%<br>0.0%<br>14.2%<br>9.5%<br>14.2%<br>9.5%<br>14.2%<br>9.5%<br>14.2%<br>9.5%<br>0.0%<br>14.2%<br>9.5%<br>0.0%<br>14.2%<br>9.5%<br>14.2%<br>9.5%<br>0.0%<br>14.2%<br>9.5%<br>14.2%<br>9.5%<br>14.2%<br>14.2%<br>14.2%<br>14.2%<br>14.2%<br>14.2%<br>14.2%<br>14.2%<br>14.2%<br>14.2%<br>14.2%<br>14.2%<br>14.2%<br>14.2%<br>14.2%<br>14.2%<br>14.2%<br>14.2%<br>14.2%<br>14.2%<br>14.2%<br>14.2%<br>14.2%<br>14.2%<br>14.2%<br>14.2%<br>14.2%<br>14.2%<br>14.2%<br>14.2%<br>14.2%<br>14.2%<br>14.2%<br>14.2%<br>14.2%<br>14.2%<br>14.2%<br>14.2%<br>14.2%<br>14.2%<br>14.2%<br>14.2%<br>14.2%<br>14.2%<br>14.2%<br>14.2%<br>14.2%<br>14.2%<br>14.2%<br>14.2%<br>15.3%<br>16.1%<br>14.2%<br>14.2%<br>14.2%<br>14.2%<br>14.2%<br>14.2%<br>14.2%<br>14.2%<br>14.2%<br>14.2%<br>14.2%<br>14.2%<br>14.2%<br>14.2%<br>14.2%<br>14.2%<br>14.2%<br>14.2%<br>14.2%<br>14.2%<br>14.2%<br>14.2%<br>14.2%<br>14.2%<br>14.2%<br>14.2%<br>14.2%<br>14.2%<br>14.2%<br>14.2%<br>14.2%<br>14.2%<br>14.2%<br>14.2%<br>14.2%<br>14.2%<br>14.2%<br>14.2%<br>14.2%<br>14.2%<br>14.2%<br>14.2%<br>14.2%<br>14.2%<br>14.2%<br>14.2%<br>14.2%<br>14.2%<br>14.2%<br>14.2%<br>14.2%<br>14.2%<br>14.2%<br>14.2%<br>14.2%<br>14.2%<br>14.2%<br>14.2%<br>14.2%<br>14.2%<br>14.2%<br>14.2%<br>14.2%<br>14.2%<br>14.2%<br>14.2%<br>14.2%<br>14.2%<br>14.2%<br>14.2%<br>14.2%<br>14.2%<br>14.2%<br>14.2%<br>14.2%<br>14.2%<br>14.2%<br>14.2%<br>14.2%<br>14.2%<br>14.2%<br>14.2%<br>14.2%<br>14.2%<br>14.2%<br>14.2%<br>14.2%<br>14.2%<br>14.2%<br>14.2%<br>14.2%<br>14.2%<br>14.2%<br>14.2%<br>14.2%<br>14.2%<br>14.2%<br>14.2%<br>14.2%<br>14.2%<br>14.2%<br>14.2%<br>14.2%<br>14.2%<br>14.2%<br>14.2%<br>14.2%<br>14.2%<br>14.2%<br>14.2%<br>14.2%<br>14.2%<br>14.2%<br>14.2%<br>14.2%<br>14.2%<br>14.2%<br>14.2%<br>14.2%<br>14.2%<br>14.2%<br>14.2%<br>14.2%<br>14.2%<br>14.2%<br>14.2%<br>14.2%<br>14.2%<br>14.2%<br>14.2%<br>14.2%<br>14.2%<br>14.2%<br>14.2%<br>14.2%<br>14.2%<br>14.2%<br>14.2%<br>14.2%<br>14.2%<br>14.2%<br>14.2%<br>14.2%<br>14.2%<br>14.2%<br>14.2%<br>14.2%<br>14.2%<br>14.2%<br>14.2%<br>14.2%<br>14.2%<br>14.2%<br>14.2%<br>14.2%<br>14.2%<br>14.2%<br>14.2%<br>14.2%<br>14.2%<br>14.2%<br>14.2%<br>14.2%<br>14.2%<br>14.2%<br>14.2%<br>14.2%<br>14.2%<br>14.2%<br>14.2%<br>14.2%<br>14.2%<br>14.2%<br>14.2%<br>14.2%<br>14.2%<br>14.2%<br>14.2%<br>14.2%<br>14.2%<br>14.2%<br>14.2%<br>14.2%<br>14.2%<br>14.2%<br>14.2%<br>14.2%<br>14.2%<br>14.2%<br>14.2%<br>14.2%<br>14.2%<br>14.2%<br>14.2%<br>14.2%<br>14.2%<br>14.2%<br>14.2%<br>14.2%<br>14.2%<br>14.2%<br>14.2%<br>14.2%<br>14.2%<br>14.2%<br>14.2%<br>14.2%<br>14.2%<br>14.2%<br>14.2%<br>14.2%<br>14.2%<br>14.2%<br>14.2%<br>14.2%<br>14.2%<br>14.2%<br>14.2%<br>14.2%<br>14.2%<br>14.2%<br>14.2%<br>14.2%<br>14.2%<br>14.2%<br>14.2%<br>14.2%<br>14.2%<br>14.2%<br>14.2%<br>14.2%<br>14.2%<br>14.2%<br>14.2%<br>14.2%<br>14.2%<br>14.2%<br>14.2%<br>14.2%<br>14.2%<br>14.2%<br>14.2%<br>14.2%<br>14.2%<br>14.2%<br>14.2%<br>14.2%<br>14.2%<br>14.2%<br>14.2%<br>14.2%<br>14.2%<br>14.2%<br>14.2%<br>14   | どちら<br>優男かとい<br>え<br>22.2%<br>27.8%<br>27.8%<br>27.8%<br>27.8%<br>33.3%<br>33.3%<br>33.4%<br>33.5%<br>34.7%<br>33.5%<br>34.7%<br>33.5%<br>34.7%<br>55.3%                                                                                                 | 平<br>等<br>22.2%<br>25.0%<br>15.9%<br>21.1%<br>16.8%<br>35.8%<br>30.5%<br>100.0%<br>30.5%<br>100.0%<br>30.5%<br>100.0%<br>30.5%<br>100.0%<br>30.5%<br>100.0%<br>30.5%<br>100.0%<br>30.5%<br>100.0%<br>30.5%<br>100.0%<br>30.5%<br>100.0%<br>30.5%<br>100.0%<br>30.5%<br>100.0%<br>30.5%<br>100.0%<br>30.5%<br>100.0%<br>30.5%<br>100.0%<br>30.5%<br>100.0%<br>30.5%<br>100.0%<br>30.5%<br>100.0%<br>30.5%<br>100.0%<br>30.5%<br>100.0%<br>30.5%<br>100.0%<br>30.5%<br>100.0%<br>30.5%<br>100.0%<br>30.5%<br>100.0%<br>30.5%<br>100.0%<br>30.5%<br>100.0%<br>30.5%<br>100.0%<br>30.5%<br>100.0%<br>30.5%<br>30.5%<br>30.5%<br>30.5%<br>30.5%<br>30.5%<br>30.5%<br>30.5%<br>30.5%<br>30.5%<br>30.5%<br>30.5%<br>30.5%<br>30.5%<br>30.5%<br>30.5%<br>30.5%<br>30.5%<br>30.5%<br>30.5%<br>30.5%<br>30.5%<br>30.5%<br>30.5%<br>30.5%<br>30.5%<br>30.5%<br>30.5%<br>30.5%<br>30.5%<br>30.5%<br>30.5%<br>30.5%<br>30.5%<br>30.5%<br>30.5%<br>30.5%<br>30.5%<br>30.5%<br>30.5%<br>30.5%<br>30.5%<br>30.5%<br>30.5%<br>30.5%<br>30.5%<br>30.5%<br>30.5%<br>30.5%<br>30.5%<br>30.5%<br>30.5%<br>30.5%<br>30.5%<br>30.5%<br>30.5%<br>30.5%<br>30.5%<br>30.5%<br>30.5%<br>30.5%<br>30.5%<br>30.5%<br>30.5%<br>30.5%<br>30.5%<br>30.5%<br>30.5%<br>30.5%<br>30.5%<br>30.5%<br>30.5%<br>30.5%<br>30.5%<br>30.5%<br>30.5%<br>30.5%<br>30.5%<br>30.5%<br>30.5%<br>30.5%<br>30.5%<br>30.5%<br>30.5%<br>30.5%<br>30.5%<br>30.5%<br>30.5%<br>30.5%<br>30.5%<br>30.5%<br>30.5%<br>30.5%<br>30.5%<br>30.5%<br>30.5%<br>30.5%<br>30.5%<br>30.5%<br>30.5%<br>30.5%<br>30.5%<br>30.5%<br>30.5%<br>30.5%<br>30.5%<br>30.5%<br>30.5%<br>30.5%<br>30.5%<br>30.5%<br>30.5%<br>30.5%<br>30.5%<br>30.5%<br>30.5%<br>30.5%<br>30.5%<br>30.5%<br>30.5%<br>30.5%<br>30.5%<br>30.5%<br>30.5%<br>30.5%<br>30.5%<br>30.5%<br>30.5%<br>30.5%<br>30.5%<br>30.5%<br>30.5%<br>30.5%<br>30.5%<br>30.5%<br>30.5%<br>30.5%<br>30.5%<br>30.5%<br>30.5%<br>30.5%<br>30.5%<br>30.5%<br>30.5%<br>30.5%<br>30.5%<br>30.5%<br>30.5%<br>30.5%<br>30.5%<br>30.5%<br>30.5%<br>30.5%<br>30.5%<br>30.5%<br>30.5%<br>30.5%<br>30.5%<br>30.5%<br>30.5%<br>30.5%<br>30.5%<br>30.5%<br>30.5%<br>30.5%<br>30.5%<br>30.5%<br>30.5%<br>30.5%<br>30.5%<br>30.5%<br>30.5%<br>30.5%<br>30.5%<br>30.5%<br>30.5%<br>30.5%<br>30.5%<br>30.5%<br>30.5%<br>30.5%<br>30.5%<br>30.5%<br>30.5%<br>30.5%<br>30.5%<br>30.5%<br>30.5%<br>30.5%<br>30.5%<br>30.5%<br>30.5%<br>30.5%<br>30.5%<br>30.5%<br>30.5%<br>30.5%<br>30.5%<br>30.5%<br>30.5%<br>30.5%<br>30.5%<br>30.5%<br>30.5%<br>30.5%<br>30.5%<br>30.5%<br>30.5%<br>30.5%<br>30.5%<br>30.5%<br>30.5%<br>30.5%<br>30.5%<br>30.5%<br>30.5%<br>30.5%<br>30.5%<br>30.5%<br>30.5%<br>30.5%<br>30.5%<br>30.5%<br>30.5%<br>30.5%<br>30.5%<br>30.5%<br>30.5%<br>30.5%<br>30.5%<br>30.5%<br>30.5%<br>30.5%<br>30.5%<br>30.5%<br>30.5%<br>30.5%<br>30.5%<br>30.5%<br>30.5%<br>30.5%<br>30.5%<br>30.5%<br>30.5%<br>30.5%<br>30.5%<br>30.5%<br>30.5%<br>30.5%<br>30.5%<br>30.5%<br>30.5%<br>30.5%<br>30.5%<br>30.5%<br>30.5%<br>30.5%<br>30.5%<br>30.5%<br>30.5%<br>30.5%<br>30.5%<br>30.5%<br>30.5%<br>30.5%<br>30.5%<br>30.5%<br>30.5%<br>30.5%<br>30.5%<br>30.5%<br>30.5%<br>30.5%<br>30.5%<br>30.5%<br>30.5 | どちらかといえ<br>(使生い)<br>(使生い)<br>(使生い)<br>(生生い)<br>(生生)<br>(生生)<br>(生生)<br>(生生)<br>(生生)<br>(生生)<br>(生生)<br>(生生)<br>(生生)<br>(生生)<br>(生生)<br>(生生)<br>(生生)<br>(生生)<br>(生生)<br>(生生)<br>(生生)<br>(生生)<br>(生生)<br>(生生)<br>(生生)<br>(生生)<br>(生生)<br>(生生)<br>(生生)<br>(生生)<br>(生生)<br>(生生)<br>(生生)<br>(生生)<br>(生生)<br>(生生)<br>(生生)<br>(生生)<br>(生生)<br>(生生)<br>(生生)<br>(生生)<br>(生生)<br>(生生)<br>(生生)<br>(生生)<br>(生生)<br>(生生)<br>(生生)<br>(生生)<br>(生生)<br>(生生)<br>(生生)<br>(生生)<br>(生生)<br>(生生)<br>(生生)<br>(生生)<br>(生生)<br>(生生)<br>(生生)<br>(生生)<br>(生生)<br>(生生)<br>(生生)<br>(生生)<br>(生生)<br>(生生)<br>(生生)<br>(生生)<br>(生生)<br>(生生)<br>(生生)<br>(生生)<br>(生生)<br>(生生)<br>(生生)<br>(生生)<br>(生生)<br>(生生)<br>(生生)<br>(生生)<br>(生生)<br>(生生)<br>(生生)<br>(生生)<br>(生生)<br>(生生)<br>(生生)<br>(生生)<br>(生生)<br>(生生)<br>(生生)<br>(生生)<br>(生生)<br>(生生)<br>(生生)<br>(生生)<br>(生生)<br>(生生)<br>(生生)<br>(生生)<br>(生生)<br>(生生)<br>(生生)<br>(生生)<br>(生生)<br>(生生)<br>(生生)<br>(生生)<br>(生生)<br>(生生)<br>(生生)<br>(生生)<br>(生生)<br>(生生)<br>(生生)<br>(生生)<br>(生生)<br>(生生)<br>(生生)<br>(生生)<br>(生生)<br>(生生)<br>(生生)<br>(生生)<br>(生生)<br>(生生)<br>(生生)<br>(生生)<br>(生生)<br>(生生)<br>(生生)<br>(生生)<br>(生生)<br>(生生)<br>(生生)<br>(生生)<br>(生生)<br>(生生)<br>(生生)<br>(生)<br>(                                                                                                                                                                                                                                                                                                                                                                                                                                                                                                                                                                                                                                                                                                                                                                                                                                                                                                                                                                                                                                                                                                                                                                                                                                                                                                                                                                                                                                                                      | 女性<br>が<br>調非常に<br>に<br>優<br>0.0%<br>0.0%<br>0.0%<br>0.0%<br>0.0%<br>0.0%<br>0.0%<br>0.                                                                                                                                                                                                                                                                                                                                                                                                                                                                                                                                                                                                                                                                                                                                                                                                                                                                                                                                                                                                                                                                                                                                                                                                                                                                                                                                                                                                                                                                                                                                                                                                                                                                                                                                                                                                                                                                                                                                                                                                                                                                                                                                                                                                                                                                                                                                                                                                                                                                                                                                                                                                                                                                                                                                                          | から<br>な<br>い<br>55.6%<br>19.4%<br>22.2%<br>11.6%<br>19.5%<br>9.5%<br>11.6%<br>0.0%<br>た<br>11.1%<br>9.5%<br>11.1%<br>9.5%<br>7.4%<br>6.2%         | 回<br>答<br>0.0%<br>2.8%<br>1.6%<br>2.1%<br>10.6%<br>8.4%<br>17.1%<br>0.0%<br>年<br>管<br>答<br>0.0%<br>2.8%<br>1.6%<br>2.1%<br>9.7%                                         |

多くの場面で、年代によらず、男性の方が優遇されていると感じている割合が高い傾向にあります。

(3)「男は仕事、女は家庭」という考え方について

問7 「男は仕事、女は家庭」という固定的性別役割分担意識について、どう お考えですか。

[全体の傾向]

固定的性別役割分担意識については、「反対」または「どちらかといえば反対」と回答した割合は 70.5%で、「賛成」または「どちらかといえば賛成」と回答した割合(20.8%)より49.7ポイント高くなって います。