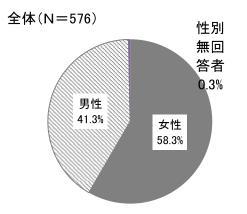

### 1 回答者の属性

(1)性別

| 性別        | 件数  | %      |
|-----------|-----|--------|
| 女性        | 336 | 58. 3  |
| 男性        | 238 | 41.3   |
| その他       | 0   | 0      |
| 性別無回答者    | 2   | 0.3    |
| 合計(回答者数N) | 576 | 100. 0 |