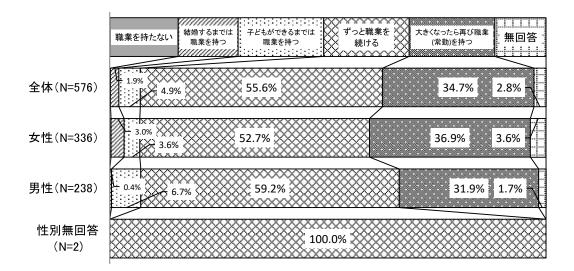

[男女別の傾向]

性別で見ると、「賛成」または「どちらかといえば賛成」と回答した割合は、女性が17.6%、男性が 25.6%で、男性が女性より8ポイント高くなっています。

[年代別の傾向]

年代別で見ると、「反対」または「どちらかといえば反対」と回答した割合は、20代が86.1%と最も 高く、30代(82.5%)、10代(77.8%)が続きます。 (4) 一般的に女性が職業を持つことについて

問8 一般的に女性が職業を持つことについて、どうお考えですか。

[全体の傾向]

「子どもができてもずっと職業を続ける方がよい」と回答した割合が55.6%で最も高く、「子どもができたら職業をやめ、大きくなったら再び職業を持つ方がよい」(34.7%)が続きます。