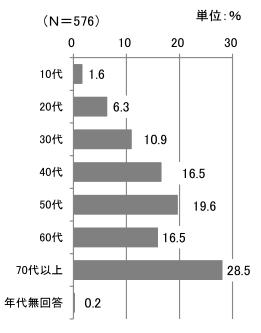

#### (2) 年代

| 年代        | 件数  | %      |
|-----------|-----|--------|
| 10代       | 9   | 1.6    |
| 20代       | 36  | 6.3    |
| 30代       | 63  | 10. 9  |
| 40代       | 95  | 16.5   |
| 50代       | 113 | 19.6   |
| 60代       | 95  | 16.5   |
| 70代以上     | 164 | 28. 5  |
| 年代無回答     | 1   | 0. 2   |
| 合計(回答者数N) | 576 | 100. 0 |