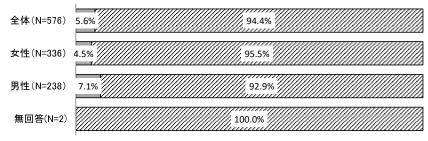

#### [男女別の傾向]

性別で見ると、「知っている」と回答した割合は、女性が41.7%、男性が25.6%で、女性が男性より16.1ポイント高くなっています。

■知っている 図知らない

[年代別の傾向]

年代別で見ると、「知っている」と回答した割合は、40代と60代が41.1%で最も高く、50代(36.3%)、30代(33.3%) が続きます。

⑥メディアリテラシー

[全体の傾向]

「メディアリテラシー」の全体の認知度については、「知っている」と回答した割合が21.0%となっています。

[男女別の傾向] 性別で見ると、「知っている」と回答した割合は、女性が16.7%、男性が27.3%で、女性が男性より10.6ポイント低く なっています。

■知っている 図知らない

[年代別の傾向]

年代別で見ると、「知っている」と回答した割合は、10代が77.8%と最も高く、20代(52.8%)、30代(33.3%)が続き年 代が上がると低くなる傾向が見られます。

⑦ジェンダー平等

[全体の傾向]

「ジェンダー平等」の全体の認知度については、「知っている」と回答した割合が74.3%となっています。