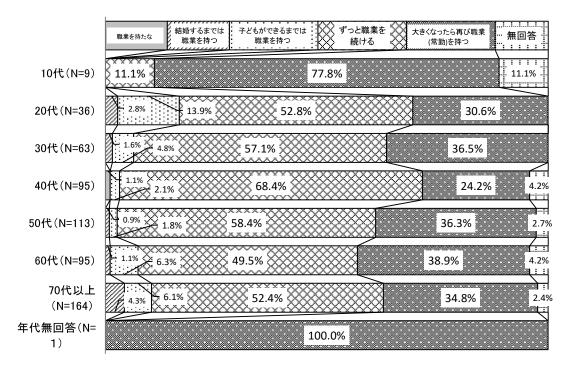

[男女別の傾向]

性別で見ると、「賛成」または「どちらかといえば賛成」と回答した割合は、女性が17.6%、男性が 25.6%で、男性が女性より8ポイント高くなっています。

[年代別の傾向]

年代別で見ると、「反対」または「どちらかといえば反対」と回答した割合は、20代が86.1%と最も 高く、30代(82.5%)、10代(77.8%)が続きます。 (4) 一般的に女性が職業を持つことについて

問8 一般的に女性が職業を持つことについて、どうお考えですか。

[全体の傾向]

「子どもができてもずっと職業を続ける方がよい」と回答した割合が55.6%で最も高く、「子どもができたら職業をやめ、大きくなったら再び職業を持つ方がよい」(34.7%)が続きます。