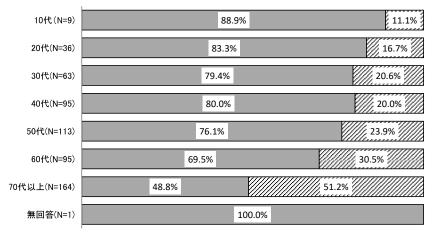

#### [男女別の傾向]

性別で見ると、「知っている」と回答した割合は、女性が65.5%、男性が74.4%で、性別による差はあまり見られません。

■知っている 図知らない

[年代別の傾向]

年代別で見ると、「知っている」と回答した割合は、10代が88.9%と最も高く、20代(83.3%)、40代(80.0%)が続き、 最も低い70代以上は、48.8%となっています。

[全体の傾向]

男女の地位については、「学校教育の場」では「平等」と回答した割合が52.4%となっている一方、全体としては、多くの場面で男性の方が優遇されていると感じている割合が高い傾向にあります。