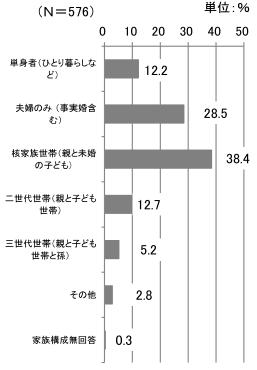

(4) 家族構成

| 家族構成                 | 件数  | %      |
|----------------------|-----|--------|
| 単身者(ひとり暮らしなど)        | 70  | 12. 2  |
| 夫婦のみ (事実婚含む)         | 164 | 28. 5  |
| 核家族世帯(親と未婚の子ども)      | 221 | 38. 4  |
| 二世代世帯(親と子ども世帯)       | 73  | 12. 7  |
| 三世代世帯(親と子ども世帯と<br>孫) | 30  | 5.2    |
| その他                  | 16  | 2.8    |
| 家族構成無回答              | 2   | 0. 3   |
| 合計(回答者数N)            | 576 | 100. 0 |