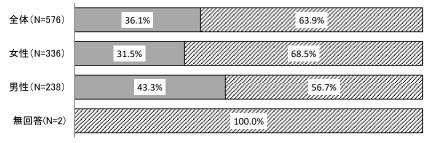

#### [全体の傾向]

「女性活躍推進法」については、「知っている」と回答した割合(36.1%)より「知らない」と回答した割合(63.9%)の方が高くなっています。

#### [男女別の傾向]

性別で見ると、「知っている」と回答した割合は、女性が31.5%、男性が43.3%で、女性が男性より11.8ポイント高くなっています。

[年代別の傾向]

10代、70代以上を除いて年代ごとの大きな差はなく、おおよそ40%程度という結果になっています。