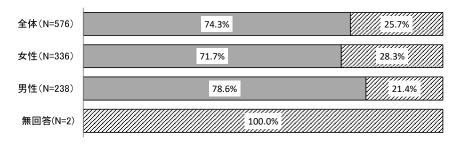

[男女別の傾向] 性別で見ると、「知っている」と回答した割合は、女性が16.7%、男性が27.3%で、女性が男性より10.6ポイント低く なっています。

■知っている 図知らない

[年代別の傾向]

年代別で見ると、「知っている」と回答した割合は、10代が77.8%と最も高く、20代(52.8%)、30代(33.3%)が続き年 代が上がると低くなる傾向が見られます。

⑦ジェンダー平等

[全体の傾向]

「ジェンダー平等」の全体の認知度については、「知っている」と回答した割合が74.3%となっています。

[男女別の傾向]

性別で見ると、「知っている」と回答した割合は、女性が71.7%、男性が78.6%で、性別による差はあまり見られません。

■知っている 図知らない

[年代別の傾向]

年代別で見ると、「知っている」と回答した割合は、10代が88.9%と最も高く、20代(86.1%)、30代(85.7%)が続きます。