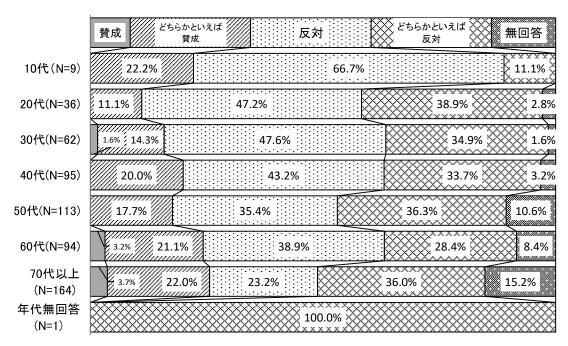

#### [年代別の傾向]

|                                                                                             |                                                                                                                                                                            |                                                                                                                                                                                                                                                                                                                                                                                                                                                                                                                                                                                                                                                                                                                                                                                                                                                                                                                                                                                                                                                                                                                                                                                                                                                                                                                                                                                                                                                                                                                                                                                                                                                                                                                                                                                                                                                                                                                                                                                                                                                                                                                                                                                                                                                                                                                                                                                                                                                                                                                                                                                                                                                                                                                                                                                                                                    | <ol> <li>家庭</li> </ol>                                                                                                                   | 7 - 1 - 1                                                                                                                                                |                                                                                                                                                                                                                                                                                                                                                                                                                                                                 |                                                                                                                                                        |                                                                                                                                            |                                                                                                                                                                     |                                                                                                                                                                                                                                                                                                                                                                                                                                                                                                                                                                                                                                                                                                                                                                                                                                                                                                                                                                                                                                                                                                                                                                                                                                                                                                                                                                                                                                                                                                                                                                                                                                                                                                                                                                                                                                                                                                                                                                                                                                                                                                                                                                                                                                                                                                                                                                                                                                                                                                                                                                                                                                                                                                                                                                                                                                                                                                                                                                                                                                                                                                                                                                                                                 | _                                                                                                                                                                                                                                                        | ② 職                                                                                                                                                                                                                                                                                                                                                                                                                                                                                                                                                                                                                                                                                                                                                                                                                                                                                                                                                                                                                                                                                                                                                                                                                                                                                                                                                                                                                                                                                                                                                                                                                                                                                                                                                                                                                                                                                                                                                                                                                                                                                                                                                                                                                                                                                                                                                                                                                                                                                                                                                                                                                                                                                                                                                                                                                                                                                                                                                                                                                                                                                                                                                                              | 但                                                                                                                                                                                                                                                                                                                                                                                                                                                                                                                                                                                                                                                                                                                                                                                                                                                                                                                                                                                                                                                                                                                                                                                                                                                                                                                                                                                                                                                                                                                                                                                                                                                                                                                                                                                                                                                                                                                                                                                                                                                                                                                                                                                                                                                                                                                                                                                                                                                                                                                                                                                                                                                                    |                                                                                                                                                                                                                                                                                                                                                                                                                                                                                                                                                                                                                                                                                                                                                                                                                                                                                                                                                                                                                                                                                                                                                                                                                                                                                                                                                                                                                                                                                                                                                                                                                                                                                                                                                                                                                                                                                                                                                                                                                                                                                                                                                                                                                                                                                                                                                                                                                                                                                                                                                                                                                                                                                                                                                                                                                                                  | _                                                                                                                                                 |                                                                                                                                                                         |
|---------------------------------------------------------------------------------------------|----------------------------------------------------------------------------------------------------------------------------------------------------------------------------|------------------------------------------------------------------------------------------------------------------------------------------------------------------------------------------------------------------------------------------------------------------------------------------------------------------------------------------------------------------------------------------------------------------------------------------------------------------------------------------------------------------------------------------------------------------------------------------------------------------------------------------------------------------------------------------------------------------------------------------------------------------------------------------------------------------------------------------------------------------------------------------------------------------------------------------------------------------------------------------------------------------------------------------------------------------------------------------------------------------------------------------------------------------------------------------------------------------------------------------------------------------------------------------------------------------------------------------------------------------------------------------------------------------------------------------------------------------------------------------------------------------------------------------------------------------------------------------------------------------------------------------------------------------------------------------------------------------------------------------------------------------------------------------------------------------------------------------------------------------------------------------------------------------------------------------------------------------------------------------------------------------------------------------------------------------------------------------------------------------------------------------------------------------------------------------------------------------------------------------------------------------------------------------------------------------------------------------------------------------------------------------------------------------------------------------------------------------------------------------------------------------------------------------------------------------------------------------------------------------------------------------------------------------------------------------------------------------------------------------------------------------------------------------------------------------------------------|------------------------------------------------------------------------------------------------------------------------------------------|----------------------------------------------------------------------------------------------------------------------------------------------------------|-----------------------------------------------------------------------------------------------------------------------------------------------------------------------------------------------------------------------------------------------------------------------------------------------------------------------------------------------------------------------------------------------------------------------------------------------------------------|--------------------------------------------------------------------------------------------------------------------------------------------------------|--------------------------------------------------------------------------------------------------------------------------------------------|---------------------------------------------------------------------------------------------------------------------------------------------------------------------|-----------------------------------------------------------------------------------------------------------------------------------------------------------------------------------------------------------------------------------------------------------------------------------------------------------------------------------------------------------------------------------------------------------------------------------------------------------------------------------------------------------------------------------------------------------------------------------------------------------------------------------------------------------------------------------------------------------------------------------------------------------------------------------------------------------------------------------------------------------------------------------------------------------------------------------------------------------------------------------------------------------------------------------------------------------------------------------------------------------------------------------------------------------------------------------------------------------------------------------------------------------------------------------------------------------------------------------------------------------------------------------------------------------------------------------------------------------------------------------------------------------------------------------------------------------------------------------------------------------------------------------------------------------------------------------------------------------------------------------------------------------------------------------------------------------------------------------------------------------------------------------------------------------------------------------------------------------------------------------------------------------------------------------------------------------------------------------------------------------------------------------------------------------------------------------------------------------------------------------------------------------------------------------------------------------------------------------------------------------------------------------------------------------------------------------------------------------------------------------------------------------------------------------------------------------------------------------------------------------------------------------------------------------------------------------------------------------------------------------------------------------------------------------------------------------------------------------------------------------------------------------------------------------------------------------------------------------------------------------------------------------------------------------------------------------------------------------------------------------------------------------------------------------------------------------------------------------------|----------------------------------------------------------------------------------------------------------------------------------------------------------------------------------------------------------------------------------------------------------|----------------------------------------------------------------------------------------------------------------------------------------------------------------------------------------------------------------------------------------------------------------------------------------------------------------------------------------------------------------------------------------------------------------------------------------------------------------------------------------------------------------------------------------------------------------------------------------------------------------------------------------------------------------------------------------------------------------------------------------------------------------------------------------------------------------------------------------------------------------------------------------------------------------------------------------------------------------------------------------------------------------------------------------------------------------------------------------------------------------------------------------------------------------------------------------------------------------------------------------------------------------------------------------------------------------------------------------------------------------------------------------------------------------------------------------------------------------------------------------------------------------------------------------------------------------------------------------------------------------------------------------------------------------------------------------------------------------------------------------------------------------------------------------------------------------------------------------------------------------------------------------------------------------------------------------------------------------------------------------------------------------------------------------------------------------------------------------------------------------------------------------------------------------------------------------------------------------------------------------------------------------------------------------------------------------------------------------------------------------------------------------------------------------------------------------------------------------------------------------------------------------------------------------------------------------------------------------------------------------------------------------------------------------------------------------------------------------------------------------------------------------------------------------------------------------------------------------------------------------------------------------------------------------------------------------------------------------------------------------------------------------------------------------------------------------------------------------------------------------------------------------------------------------------------------|----------------------------------------------------------------------------------------------------------------------------------------------------------------------------------------------------------------------------------------------------------------------------------------------------------------------------------------------------------------------------------------------------------------------------------------------------------------------------------------------------------------------------------------------------------------------------------------------------------------------------------------------------------------------------------------------------------------------------------------------------------------------------------------------------------------------------------------------------------------------------------------------------------------------------------------------------------------------------------------------------------------------------------------------------------------------------------------------------------------------------------------------------------------------------------------------------------------------------------------------------------------------------------------------------------------------------------------------------------------------------------------------------------------------------------------------------------------------------------------------------------------------------------------------------------------------------------------------------------------------------------------------------------------------------------------------------------------------------------------------------------------------------------------------------------------------------------------------------------------------------------------------------------------------------------------------------------------------------------------------------------------------------------------------------------------------------------------------------------------------------------------------------------------------------------------------------------------------------------------------------------------------------------------------------------------------------------------------------------------------------------------------------------------------------------------------------------------------------------------------------------------------------------------------------------------------------------------------------------------------------------------------------------------------|--------------------------------------------------------------------------------------------------------------------------------------------------------------------------------------------------------------------------------------------------------------------------------------------------------------------------------------------------------------------------------------------------------------------------------------------------------------------------------------------------------------------------------------------------------------------------------------------------------------------------------------------------------------------------------------------------------------------------------------------------------------------------------------------------------------------------------------------------------------------------------------------------------------------------------------------------------------------------------------------------------------------------------------------------------------------------------------------------------------------------------------------------------------------------------------------------------------------------------------------------------------------------------------------------------------------------------------------------------------------------------------------------------------------------------------------------------------------------------------------------------------------------------------------------------------------------------------------------------------------------------------------------------------------------------------------------------------------------------------------------------------------------------------------------------------------------------------------------------------------------------------------------------------------------------------------------------------------------------------------------------------------------------------------------------------------------------------------------------------------------------------------------------------------------------------------------------------------------------------------------------------------------------------------------------------------------------------------------------------------------------------------------------------------------------------------------------------------------------------------------------------------------------------------------------------------------------------------------------------------------------------------------------------------------------------------------------------------------------------------------------------------------------------------------------------------------------------------------|---------------------------------------------------------------------------------------------------------------------------------------------------|-------------------------------------------------------------------------------------------------------------------------------------------------------------------------|
|                                                                                             | I _                                                                                                                                                                        | Ľ                                                                                                                                                                                                                                                                                                                                                                                                                                                                                                                                                                                                                                                                                                                                                                                                                                                                                                                                                                                                                                                                                                                                                                                                                                                                                                                                                                                                                                                                                                                                                                                                                                                                                                                                                                                                                                                                                                                                                                                                                                                                                                                                                                                                                                                                                                                                                                                                                                                                                                                                                                                                                                                                                                                                                                                                                                  | ① 家庭                                                                                                                                     | ፪生活<br>┃    ど                                                                                                                                            |                                                                                                                                                                                                                                                                                                                                                                                                                                                                 |                                                                                                                                                        |                                                                                                                                            |                                                                                                                                                                     |                                                                                                                                                                                                                                                                                                                                                                                                                                                                                                                                                                                                                                                                                                                                                                                                                                                                                                                                                                                                                                                                                                                                                                                                                                                                                                                                                                                                                                                                                                                                                                                                                                                                                                                                                                                                                                                                                                                                                                                                                                                                                                                                                                                                                                                                                                                                                                                                                                                                                                                                                                                                                                                                                                                                                                                                                                                                                                                                                                                                                                                                                                                                                                                                                 | تل                                                                                                                                                                                                                                                       | ② 聝                                                                                                                                                                                                                                                                                                                                                                                                                                                                                                                                                                                                                                                                                                                                                                                                                                                                                                                                                                                                                                                                                                                                                                                                                                                                                                                                                                                                                                                                                                                                                                                                                                                                                                                                                                                                                                                                                                                                                                                                                                                                                                                                                                                                                                                                                                                                                                                                                                                                                                                                                                                                                                                                                                                                                                                                                                                                                                                                                                                                                                                                                                                                                                              |                                                                                                                                                                                                                                                                                                                                                                                                                                                                                                                                                                                                                                                                                                                                                                                                                                                                                                                                                                                                                                                                                                                                                                                                                                                                                                                                                                                                                                                                                                                                                                                                                                                                                                                                                                                                                                                                                                                                                                                                                                                                                                                                                                                                                                                                                                                                                                                                                                                                                                                                                                                                                                                                      | .                                                                                                                                                                                                                                                                                                                                                                                                                                                                                                                                                                                                                                                                                                                                                                                                                                                                                                                                                                                                                                                                                                                                                                                                                                                                                                                                                                                                                                                                                                                                                                                                                                                                                                                                                                                                                                                                                                                                                                                                                                                                                                                                                                                                                                                                                                                                                                                                                                                                                                                                                                                                                                                                                                                                                                                                                                                | .                                                                                                                                                 |                                                                                                                                                                         |
|                                                                                             | 男<br>に性<br>優 が<br>遇 非<br>常                                                                                                                                                 | えば男性が<br>をあらかとい                                                                                                                                                                                                                                                                                                                                                                                                                                                                                                                                                                                                                                                                                                                                                                                                                                                                                                                                                                                                                                                                                                                                                                                                                                                                                                                                                                                                                                                                                                                                                                                                                                                                                                                                                                                                                                                                                                                                                                                                                                                                                                                                                                                                                                                                                                                                                                                                                                                                                                                                                                                                                                                                                                                                                                                                                    | 平<br>等                                                                                                                                   | えば女性が<br>をあらかとい                                                                                                                                          | 女<br>に性<br>優が<br>遇<br>常                                                                                                                                                                                                                                                                                                                                                                                                                                         | わからない                                                                                                                                                  | 無回答                                                                                                                                        |                                                                                                                                                                     | 男<br>に<br>優<br>が<br>遇<br>常                                                                                                                                                                                                                                                                                                                                                                                                                                                                                                                                                                                                                                                                                                                                                                                                                                                                                                                                                                                                                                                                                                                                                                                                                                                                                                                                                                                                                                                                                                                                                                                                                                                                                                                                                                                                                                                                                                                                                                                                                                                                                                                                                                                                                                                                                                                                                                                                                                                                                                                                                                                                                                                                                                                                                                                                                                                                                                                                                                                                                                                                                                                                                                                      | えば男性が<br>どちらかとい                                                                                                                                                                                                                                          | 平<br>等                                                                                                                                                                                                                                                                                                                                                                                                                                                                                                                                                                                                                                                                                                                                                                                                                                                                                                                                                                                                                                                                                                                                                                                                                                                                                                                                                                                                                                                                                                                                                                                                                                                                                                                                                                                                                                                                                                                                                                                                                                                                                                                                                                                                                                                                                                                                                                                                                                                                                                                                                                                                                                                                                                                                                                                                                                                                                                                                                                                                                                                                                                                                                                           | えば女性が<br>とちらかとい                                                                                                                                                                                                                                                                                                                                                                                                                                                                                                                                                                                                                                                                                                                                                                                                                                                                                                                                                                                                                                                                                                                                                                                                                                                                                                                                                                                                                                                                                                                                                                                                                                                                                                                                                                                                                                                                                                                                                                                                                                                                                                                                                                                                                                                                                                                                                                                                                                                                                                                                                                                                                                                      | 女<br>に<br>優<br>が<br>遇<br>常                                                                                                                                                                                                                                                                                                                                                                                                                                                                                                                                                                                                                                                                                                                                                                                                                                                                                                                                                                                                                                                                                                                                                                                                                                                                                                                                                                                                                                                                                                                                                                                                                                                                                                                                                                                                                                                                                                                                                                                                                                                                                                                                                                                                                                                                                                                                                                                                                                                                                                                                                                                                                                                                                                                                                                                                                       | わからない                                                                                                                                             | 無<br>回<br>答                                                                                                                                                             |
| 10代                                                                                         | 0.0%                                                                                                                                                                       | 55.6%                                                                                                                                                                                                                                                                                                                                                                                                                                                                                                                                                                                                                                                                                                                                                                                                                                                                                                                                                                                                                                                                                                                                                                                                                                                                                                                                                                                                                                                                                                                                                                                                                                                                                                                                                                                                                                                                                                                                                                                                                                                                                                                                                                                                                                                                                                                                                                                                                                                                                                                                                                                                                                                                                                                                                                                                                              | 11.1%                                                                                                                                    | 0.0%                                                                                                                                                     | 0.0%                                                                                                                                                                                                                                                                                                                                                                                                                                                            | 33.3%                                                                                                                                                  | 0.0%                                                                                                                                       | 10代                                                                                                                                                                 | 0.0%                                                                                                                                                                                                                                                                                                                                                                                                                                                                                                                                                                                                                                                                                                                                                                                                                                                                                                                                                                                                                                                                                                                                                                                                                                                                                                                                                                                                                                                                                                                                                                                                                                                                                                                                                                                                                                                                                                                                                                                                                                                                                                                                                                                                                                                                                                                                                                                                                                                                                                                                                                                                                                                                                                                                                                                                                                                                                                                                                                                                                                                                                                                                                                                                            | 66.7%                                                                                                                                                                                                                                                    | 11.1%                                                                                                                                                                                                                                                                                                                                                                                                                                                                                                                                                                                                                                                                                                                                                                                                                                                                                                                                                                                                                                                                                                                                                                                                                                                                                                                                                                                                                                                                                                                                                                                                                                                                                                                                                                                                                                                                                                                                                                                                                                                                                                                                                                                                                                                                                                                                                                                                                                                                                                                                                                                                                                                                                                                                                                                                                                                                                                                                                                                                                                                                                                                                                                            | 0.0%                                                                                                                                                                                                                                                                                                                                                                                                                                                                                                                                                                                                                                                                                                                                                                                                                                                                                                                                                                                                                                                                                                                                                                                                                                                                                                                                                                                                                                                                                                                                                                                                                                                                                                                                                                                                                                                                                                                                                                                                                                                                                                                                                                                                                                                                                                                                                                                                                                                                                                                                                                                                                                                                 | 0.0%                                                                                                                                                                                                                                                                                                                                                                                                                                                                                                                                                                                                                                                                                                                                                                                                                                                                                                                                                                                                                                                                                                                                                                                                                                                                                                                                                                                                                                                                                                                                                                                                                                                                                                                                                                                                                                                                                                                                                                                                                                                                                                                                                                                                                                                                                                                                                                                                                                                                                                                                                                                                                                                                                                                                                                                                                                             | 22.2%                                                                                                                                             | 0.0%                                                                                                                                                                    |
| 20代                                                                                         | 2.8%                                                                                                                                                                       | 5.6%                                                                                                                                                                                                                                                                                                                                                                                                                                                                                                                                                                                                                                                                                                                                                                                                                                                                                                                                                                                                                                                                                                                                                                                                                                                                                                                                                                                                                                                                                                                                                                                                                                                                                                                                                                                                                                                                                                                                                                                                                                                                                                                                                                                                                                                                                                                                                                                                                                                                                                                                                                                                                                                                                                                                                                                                                               | 41.7%                                                                                                                                    | 8.3%                                                                                                                                                     | 2.8%                                                                                                                                                                                                                                                                                                                                                                                                                                                            | 5.6%                                                                                                                                                   | 2.8%                                                                                                                                       | 20代                                                                                                                                                                 | 13.9%                                                                                                                                                                                                                                                                                                                                                                                                                                                                                                                                                                                                                                                                                                                                                                                                                                                                                                                                                                                                                                                                                                                                                                                                                                                                                                                                                                                                                                                                                                                                                                                                                                                                                                                                                                                                                                                                                                                                                                                                                                                                                                                                                                                                                                                                                                                                                                                                                                                                                                                                                                                                                                                                                                                                                                                                                                                                                                                                                                                                                                                                                                                                                                                                           | 30.6%                                                                                                                                                                                                                                                    | 27.8%                                                                                                                                                                                                                                                                                                                                                                                                                                                                                                                                                                                                                                                                                                                                                                                                                                                                                                                                                                                                                                                                                                                                                                                                                                                                                                                                                                                                                                                                                                                                                                                                                                                                                                                                                                                                                                                                                                                                                                                                                                                                                                                                                                                                                                                                                                                                                                                                                                                                                                                                                                                                                                                                                                                                                                                                                                                                                                                                                                                                                                                                                                                                                                            | 13.9%                                                                                                                                                                                                                                                                                                                                                                                                                                                                                                                                                                                                                                                                                                                                                                                                                                                                                                                                                                                                                                                                                                                                                                                                                                                                                                                                                                                                                                                                                                                                                                                                                                                                                                                                                                                                                                                                                                                                                                                                                                                                                                                                                                                                                                                                                                                                                                                                                                                                                                                                                                                                                                                                | 0.0%                                                                                                                                                                                                                                                                                                                                                                                                                                                                                                                                                                                                                                                                                                                                                                                                                                                                                                                                                                                                                                                                                                                                                                                                                                                                                                                                                                                                                                                                                                                                                                                                                                                                                                                                                                                                                                                                                                                                                                                                                                                                                                                                                                                                                                                                                                                                                                                                                                                                                                                                                                                                                                                                                                                                                                                                                                             | 11.1%                                                                                                                                             | 2.8%                                                                                                                                                                    |
| 30代                                                                                         | 9.5%                                                                                                                                                                       | 41.3%                                                                                                                                                                                                                                                                                                                                                                                                                                                                                                                                                                                                                                                                                                                                                                                                                                                                                                                                                                                                                                                                                                                                                                                                                                                                                                                                                                                                                                                                                                                                                                                                                                                                                                                                                                                                                                                                                                                                                                                                                                                                                                                                                                                                                                                                                                                                                                                                                                                                                                                                                                                                                                                                                                                                                                                                                              | 31.7%                                                                                                                                    | 7.9%                                                                                                                                                     | 0.0%                                                                                                                                                                                                                                                                                                                                                                                                                                                            | 7.9%                                                                                                                                                   | 1.6%                                                                                                                                       | 30代                                                                                                                                                                 | 12.7%                                                                                                                                                                                                                                                                                                                                                                                                                                                                                                                                                                                                                                                                                                                                                                                                                                                                                                                                                                                                                                                                                                                                                                                                                                                                                                                                                                                                                                                                                                                                                                                                                                                                                                                                                                                                                                                                                                                                                                                                                                                                                                                                                                                                                                                                                                                                                                                                                                                                                                                                                                                                                                                                                                                                                                                                                                                                                                                                                                                                                                                                                                                                                                                                           | 39.7%                                                                                                                                                                                                                                                    | 33.3%                                                                                                                                                                                                                                                                                                                                                                                                                                                                                                                                                                                                                                                                                                                                                                                                                                                                                                                                                                                                                                                                                                                                                                                                                                                                                                                                                                                                                                                                                                                                                                                                                                                                                                                                                                                                                                                                                                                                                                                                                                                                                                                                                                                                                                                                                                                                                                                                                                                                                                                                                                                                                                                                                                                                                                                                                                                                                                                                                                                                                                                                                                                                                                            | 7.9%                                                                                                                                                                                                                                                                                                                                                                                                                                                                                                                                                                                                                                                                                                                                                                                                                                                                                                                                                                                                                                                                                                                                                                                                                                                                                                                                                                                                                                                                                                                                                                                                                                                                                                                                                                                                                                                                                                                                                                                                                                                                                                                                                                                                                                                                                                                                                                                                                                                                                                                                                                                                                                                                 | 1.6%                                                                                                                                                                                                                                                                                                                                                                                                                                                                                                                                                                                                                                                                                                                                                                                                                                                                                                                                                                                                                                                                                                                                                                                                                                                                                                                                                                                                                                                                                                                                                                                                                                                                                                                                                                                                                                                                                                                                                                                                                                                                                                                                                                                                                                                                                                                                                                                                                                                                                                                                                                                                                                                                                                                                                                                                                                             | 1.6%                                                                                                                                              | 3.2%                                                                                                                                                                    |
| 40代                                                                                         | 7.4%                                                                                                                                                                       | 49.5%                                                                                                                                                                                                                                                                                                                                                                                                                                                                                                                                                                                                                                                                                                                                                                                                                                                                                                                                                                                                                                                                                                                                                                                                                                                                                                                                                                                                                                                                                                                                                                                                                                                                                                                                                                                                                                                                                                                                                                                                                                                                                                                                                                                                                                                                                                                                                                                                                                                                                                                                                                                                                                                                                                                                                                                                                              | 30.5%                                                                                                                                    | 6.3%                                                                                                                                                     | 0.0%                                                                                                                                                                                                                                                                                                                                                                                                                                                            | 4.2%                                                                                                                                                   | 2.1%                                                                                                                                       | 40代                                                                                                                                                                 | 12.6%                                                                                                                                                                                                                                                                                                                                                                                                                                                                                                                                                                                                                                                                                                                                                                                                                                                                                                                                                                                                                                                                                                                                                                                                                                                                                                                                                                                                                                                                                                                                                                                                                                                                                                                                                                                                                                                                                                                                                                                                                                                                                                                                                                                                                                                                                                                                                                                                                                                                                                                                                                                                                                                                                                                                                                                                                                                                                                                                                                                                                                                                                                                                                                                                           | 38.9%                                                                                                                                                                                                                                                    | 30.5%                                                                                                                                                                                                                                                                                                                                                                                                                                                                                                                                                                                                                                                                                                                                                                                                                                                                                                                                                                                                                                                                                                                                                                                                                                                                                                                                                                                                                                                                                                                                                                                                                                                                                                                                                                                                                                                                                                                                                                                                                                                                                                                                                                                                                                                                                                                                                                                                                                                                                                                                                                                                                                                                                                                                                                                                                                                                                                                                                                                                                                                                                                                                                                            | 9.5%                                                                                                                                                                                                                                                                                                                                                                                                                                                                                                                                                                                                                                                                                                                                                                                                                                                                                                                                                                                                                                                                                                                                                                                                                                                                                                                                                                                                                                                                                                                                                                                                                                                                                                                                                                                                                                                                                                                                                                                                                                                                                                                                                                                                                                                                                                                                                                                                                                                                                                                                                                                                                                                                 | 1.1%                                                                                                                                                                                                                                                                                                                                                                                                                                                                                                                                                                                                                                                                                                                                                                                                                                                                                                                                                                                                                                                                                                                                                                                                                                                                                                                                                                                                                                                                                                                                                                                                                                                                                                                                                                                                                                                                                                                                                                                                                                                                                                                                                                                                                                                                                                                                                                                                                                                                                                                                                                                                                                                                                                                                                                                                                                             | 5.3%                                                                                                                                              | 2.1%                                                                                                                                                                    |
| 50代                                                                                         | 7.1%                                                                                                                                                                       | 42.5%                                                                                                                                                                                                                                                                                                                                                                                                                                                                                                                                                                                                                                                                                                                                                                                                                                                                                                                                                                                                                                                                                                                                                                                                                                                                                                                                                                                                                                                                                                                                                                                                                                                                                                                                                                                                                                                                                                                                                                                                                                                                                                                                                                                                                                                                                                                                                                                                                                                                                                                                                                                                                                                                                                                                                                                                                              | 28.3%                                                                                                                                    | 4.4%                                                                                                                                                     | 0.9%                                                                                                                                                                                                                                                                                                                                                                                                                                                            | 7.1%                                                                                                                                                   | 9.7%                                                                                                                                       | 50代                                                                                                                                                                 | 13.3%                                                                                                                                                                                                                                                                                                                                                                                                                                                                                                                                                                                                                                                                                                                                                                                                                                                                                                                                                                                                                                                                                                                                                                                                                                                                                                                                                                                                                                                                                                                                                                                                                                                                                                                                                                                                                                                                                                                                                                                                                                                                                                                                                                                                                                                                                                                                                                                                                                                                                                                                                                                                                                                                                                                                                                                                                                                                                                                                                                                                                                                                                                                                                                                                           | 39.8%                                                                                                                                                                                                                                                    | 23.9%                                                                                                                                                                                                                                                                                                                                                                                                                                                                                                                                                                                                                                                                                                                                                                                                                                                                                                                                                                                                                                                                                                                                                                                                                                                                                                                                                                                                                                                                                                                                                                                                                                                                                                                                                                                                                                                                                                                                                                                                                                                                                                                                                                                                                                                                                                                                                                                                                                                                                                                                                                                                                                                                                                                                                                                                                                                                                                                                                                                                                                                                                                                                                                            | 5.3%                                                                                                                                                                                                                                                                                                                                                                                                                                                                                                                                                                                                                                                                                                                                                                                                                                                                                                                                                                                                                                                                                                                                                                                                                                                                                                                                                                                                                                                                                                                                                                                                                                                                                                                                                                                                                                                                                                                                                                                                                                                                                                                                                                                                                                                                                                                                                                                                                                                                                                                                                                                                                                                                 | 0.0%                                                                                                                                                                                                                                                                                                                                                                                                                                                                                                                                                                                                                                                                                                                                                                                                                                                                                                                                                                                                                                                                                                                                                                                                                                                                                                                                                                                                                                                                                                                                                                                                                                                                                                                                                                                                                                                                                                                                                                                                                                                                                                                                                                                                                                                                                                                                                                                                                                                                                                                                                                                                                                                                                                                                                                                                                                             | 8.0%                                                                                                                                              | 9.7%                                                                                                                                                                    |
| 60代                                                                                         | 7.4%                                                                                                                                                                       | 45.3%                                                                                                                                                                                                                                                                                                                                                                                                                                                                                                                                                                                                                                                                                                                                                                                                                                                                                                                                                                                                                                                                                                                                                                                                                                                                                                                                                                                                                                                                                                                                                                                                                                                                                                                                                                                                                                                                                                                                                                                                                                                                                                                                                                                                                                                                                                                                                                                                                                                                                                                                                                                                                                                                                                                                                                                                                              | 27.4%                                                                                                                                    | 7.4%                                                                                                                                                     | 0.0%                                                                                                                                                                                                                                                                                                                                                                                                                                                            | 3.2%                                                                                                                                                   | 9.5%                                                                                                                                       | 60代                                                                                                                                                                 | 14.7%                                                                                                                                                                                                                                                                                                                                                                                                                                                                                                                                                                                                                                                                                                                                                                                                                                                                                                                                                                                                                                                                                                                                                                                                                                                                                                                                                                                                                                                                                                                                                                                                                                                                                                                                                                                                                                                                                                                                                                                                                                                                                                                                                                                                                                                                                                                                                                                                                                                                                                                                                                                                                                                                                                                                                                                                                                                                                                                                                                                                                                                                                                                                                                                                           | 40.0%                                                                                                                                                                                                                                                    | 21.1%                                                                                                                                                                                                                                                                                                                                                                                                                                                                                                                                                                                                                                                                                                                                                                                                                                                                                                                                                                                                                                                                                                                                                                                                                                                                                                                                                                                                                                                                                                                                                                                                                                                                                                                                                                                                                                                                                                                                                                                                                                                                                                                                                                                                                                                                                                                                                                                                                                                                                                                                                                                                                                                                                                                                                                                                                                                                                                                                                                                                                                                                                                                                                                            | 3.2%                                                                                                                                                                                                                                                                                                                                                                                                                                                                                                                                                                                                                                                                                                                                                                                                                                                                                                                                                                                                                                                                                                                                                                                                                                                                                                                                                                                                                                                                                                                                                                                                                                                                                                                                                                                                                                                                                                                                                                                                                                                                                                                                                                                                                                                                                                                                                                                                                                                                                                                                                                                                                                                                 | 1.1%                                                                                                                                                                                                                                                                                                                                                                                                                                                                                                                                                                                                                                                                                                                                                                                                                                                                                                                                                                                                                                                                                                                                                                                                                                                                                                                                                                                                                                                                                                                                                                                                                                                                                                                                                                                                                                                                                                                                                                                                                                                                                                                                                                                                                                                                                                                                                                                                                                                                                                                                                                                                                                                                                                                                                                                                                                             | 11.6%                                                                                                                                             | 8.4%                                                                                                                                                                    |
| 70代以上                                                                                       | 4.9%                                                                                                                                                                       |                                                                                                                                                                                                                                                                                                                                                                                                                                                                                                                                                                                                                                                                                                                                                                                                                                                                                                                                                                                                                                                                                                                                                                                                                                                                                                                                                                                                                                                                                                                                                                                                                                                                                                                                                                                                                                                                                                                                                                                                                                                                                                                                                                                                                                                                                                                                                                                                                                                                                                                                                                                                                                                                                                                                                                                                                                    |                                                                                                                                          | 3.0%                                                                                                                                                     | 0.0%                                                                                                                                                                                                                                                                                                                                                                                                                                                            | 6.7%                                                                                                                                                   | 16.5%                                                                                                                                      | 70代以上                                                                                                                                                               | 12.2%                                                                                                                                                                                                                                                                                                                                                                                                                                                                                                                                                                                                                                                                                                                                                                                                                                                                                                                                                                                                                                                                                                                                                                                                                                                                                                                                                                                                                                                                                                                                                                                                                                                                                                                                                                                                                                                                                                                                                                                                                                                                                                                                                                                                                                                                                                                                                                                                                                                                                                                                                                                                                                                                                                                                                                                                                                                                                                                                                                                                                                                                                                                                                                                                           | 37.2%                                                                                                                                                                                                                                                    | 11.0%                                                                                                                                                                                                                                                                                                                                                                                                                                                                                                                                                                                                                                                                                                                                                                                                                                                                                                                                                                                                                                                                                                                                                                                                                                                                                                                                                                                                                                                                                                                                                                                                                                                                                                                                                                                                                                                                                                                                                                                                                                                                                                                                                                                                                                                                                                                                                                                                                                                                                                                                                                                                                                                                                                                                                                                                                                                                                                                                                                                                                                                                                                                                                                            | 2.4%                                                                                                                                                                                                                                                                                                                                                                                                                                                                                                                                                                                                                                                                                                                                                                                                                                                                                                                                                                                                                                                                                                                                                                                                                                                                                                                                                                                                                                                                                                                                                                                                                                                                                                                                                                                                                                                                                                                                                                                                                                                                                                                                                                                                                                                                                                                                                                                                                                                                                                                                                                                                                                                                 | 0.0%                                                                                                                                                                                                                                                                                                                                                                                                                                                                                                                                                                                                                                                                                                                                                                                                                                                                                                                                                                                                                                                                                                                                                                                                                                                                                                                                                                                                                                                                                                                                                                                                                                                                                                                                                                                                                                                                                                                                                                                                                                                                                                                                                                                                                                                                                                                                                                                                                                                                                                                                                                                                                                                                                                                                                                                                                                             | 16.5%                                                                                                                                             | 20.7%                                                                                                                                                                   |
| 年齡無回答                                                                                       | 0.0%                                                                                                                                                                       | 0.0%                                                                                                                                                                                                                                                                                                                                                                                                                                                                                                                                                                                                                                                                                                                                                                                                                                                                                                                                                                                                                                                                                                                                                                                                                                                                                                                                                                                                                                                                                                                                                                                                                                                                                                                                                                                                                                                                                                                                                                                                                                                                                                                                                                                                                                                                                                                                                                                                                                                                                                                                                                                                                                                                                                                                                                                                                               |                                                                                                                                          | 0.0%                                                                                                                                                     | 0.0%                                                                                                                                                                                                                                                                                                                                                                                                                                                            | 0.0%                                                                                                                                                   | 0.0%                                                                                                                                       | 年齡無回答                                                                                                                                                               | 0.0%                                                                                                                                                                                                                                                                                                                                                                                                                                                                                                                                                                                                                                                                                                                                                                                                                                                                                                                                                                                                                                                                                                                                                                                                                                                                                                                                                                                                                                                                                                                                                                                                                                                                                                                                                                                                                                                                                                                                                                                                                                                                                                                                                                                                                                                                                                                                                                                                                                                                                                                                                                                                                                                                                                                                                                                                                                                                                                                                                                                                                                                                                                                                                                                                            | 100.0%                                                                                                                                                                                                                                                   | 0.0%                                                                                                                                                                                                                                                                                                                                                                                                                                                                                                                                                                                                                                                                                                                                                                                                                                                                                                                                                                                                                                                                                                                                                                                                                                                                                                                                                                                                                                                                                                                                                                                                                                                                                                                                                                                                                                                                                                                                                                                                                                                                                                                                                                                                                                                                                                                                                                                                                                                                                                                                                                                                                                                                                                                                                                                                                                                                                                                                                                                                                                                                                                                                                                             | 0.0%                                                                                                                                                                                                                                                                                                                                                                                                                                                                                                                                                                                                                                                                                                                                                                                                                                                                                                                                                                                                                                                                                                                                                                                                                                                                                                                                                                                                                                                                                                                                                                                                                                                                                                                                                                                                                                                                                                                                                                                                                                                                                                                                                                                                                                                                                                                                                                                                                                                                                                                                                                                                                                                                 | 0.0%                                                                                                                                                                                                                                                                                                                                                                                                                                                                                                                                                                                                                                                                                                                                                                                                                                                                                                                                                                                                                                                                                                                                                                                                                                                                                                                                                                                                                                                                                                                                                                                                                                                                                                                                                                                                                                                                                                                                                                                                                                                                                                                                                                                                                                                                                                                                                                                                                                                                                                                                                                                                                                                                                                                                                                                                                                             | 0.0%                                                                                                                                              | 0.0%                                                                                                                                                                    |
|                                                                                             |                                                                                                                                                                            | 3                                                                                                                                                                                                                                                                                                                                                                                                                                                                                                                                                                                                                                                                                                                                                                                                                                                                                                                                                                                                                                                                                                                                                                                                                                                                                                                                                                                                                                                                                                                                                                                                                                                                                                                                                                                                                                                                                                                                                                                                                                                                                                                                                                                                                                                                                                                                                                                                                                                                                                                                                                                                                                                                                                                                                                                                                                  | )学校教                                                                                                                                     | 育の場                                                                                                                                                      | · 1                                                                                                                                                                                                                                                                                                                                                                                                                                                             |                                                                                                                                                        |                                                                                                                                            |                                                                                                                                                                     | 1                                                                                                                                                                                                                                                                                                                                                                                                                                                                                                                                                                                                                                                                                                                                                                                                                                                                                                                                                                                                                                                                                                                                                                                                                                                                                                                                                                                                                                                                                                                                                                                                                                                                                                                                                                                                                                                                                                                                                                                                                                                                                                                                                                                                                                                                                                                                                                                                                                                                                                                                                                                                                                                                                                                                                                                                                                                                                                                                                                                                                                                                                                                                                                                                               | 1                                                                                                                                                                                                                                                        | ④ 政治                                                                                                                                                                                                                                                                                                                                                                                                                                                                                                                                                                                                                                                                                                                                                                                                                                                                                                                                                                                                                                                                                                                                                                                                                                                                                                                                                                                                                                                                                                                                                                                                                                                                                                                                                                                                                                                                                                                                                                                                                                                                                                                                                                                                                                                                                                                                                                                                                                                                                                                                                                                                                                                                                                                                                                                                                                                                                                                                                                                                                                                                                                                                                                             | の場                                                                                                                                                                                                                                                                                                                                                                                                                                                                                                                                                                                                                                                                                                                                                                                                                                                                                                                                                                                                                                                                                                                                                                                                                                                                                                                                                                                                                                                                                                                                                                                                                                                                                                                                                                                                                                                                                                                                                                                                                                                                                                                                                                                                                                                                                                                                                                                                                                                                                                                                                                                                                                                                   |                                                                                                                                                                                                                                                                                                                                                                                                                                                                                                                                                                                                                                                                                                                                                                                                                                                                                                                                                                                                                                                                                                                                                                                                                                                                                                                                                                                                                                                                                                                                                                                                                                                                                                                                                                                                                                                                                                                                                                                                                                                                                                                                                                                                                                                                                                                                                                                                                                                                                                                                                                                                                                                                                                                                                                                                                                                  |                                                                                                                                                   |                                                                                                                                                                         |
|                                                                                             | 男<br>に性<br>優<br>遇<br>常                                                                                                                                                     | えば男性<br>修遇<br>しが<br>とちらかとい                                                                                                                                                                                                                                                                                                                                                                                                                                                                                                                                                                                                                                                                                                                                                                                                                                                                                                                                                                                                                                                                                                                                                                                                                                                                                                                                                                                                                                                                                                                                                                                                                                                                                                                                                                                                                                                                                                                                                                                                                                                                                                                                                                                                                                                                                                                                                                                                                                                                                                                                                                                                                                                                                                                                                                                                         | 平<br>等                                                                                                                                   | えば女性<br>修遇<br>しい                                                                                                                                         | 女<br>性<br>が<br>非<br>に                                                                                                                                                                                                                                                                                                                                                                                                                                           | わからない                                                                                                                                                  | 無<br>回<br>答                                                                                                                                |                                                                                                                                                                     | 男<br>に<br>優<br>遇<br>常                                                                                                                                                                                                                                                                                                                                                                                                                                                                                                                                                                                                                                                                                                                                                                                                                                                                                                                                                                                                                                                                                                                                                                                                                                                                                                                                                                                                                                                                                                                                                                                                                                                                                                                                                                                                                                                                                                                                                                                                                                                                                                                                                                                                                                                                                                                                                                                                                                                                                                                                                                                                                                                                                                                                                                                                                                                                                                                                                                                                                                                                                                                                                                                           | えば男性が<br>とちらかとい                                                                                                                                                                                                                                          | 平<br>等                                                                                                                                                                                                                                                                                                                                                                                                                                                                                                                                                                                                                                                                                                                                                                                                                                                                                                                                                                                                                                                                                                                                                                                                                                                                                                                                                                                                                                                                                                                                                                                                                                                                                                                                                                                                                                                                                                                                                                                                                                                                                                                                                                                                                                                                                                                                                                                                                                                                                                                                                                                                                                                                                                                                                                                                                                                                                                                                                                                                                                                                                                                                                                           | えば女性が<br>優遇                                                                                                                                                                                                                                                                                                                                                                                                                                                                                                                                                                                                                                                                                                                                                                                                                                                                                                                                                                                                                                                                                                                                                                                                                                                                                                                                                                                                                                                                                                                                                                                                                                                                                                                                                                                                                                                                                                                                                                                                                                                                                                                                                                                                                                                                                                                                                                                                                                                                                                                                                                                                                                                          | 女<br>に<br>優                                                                                                                                                                                                                                                                                                                                                                                                                                                                                                                                                                                                                                                                                                                                                                                                                                                                                                                                                                                                                                                                                                                                                                                                                                                                                                                                                                                                                                                                                                                                                                                                                                                                                                                                                                                                                                                                                                                                                                                                                                                                                                                                                                                                                                                                                                                                                                                                                                                                                                                                                                                                                                                                                                                                                                                                                                      | わからない                                                                                                                                             | <b>無</b> 回<br>答                                                                                                                                                         |
| 10代                                                                                         | 0.0%                                                                                                                                                                       | 0.0%                                                                                                                                                                                                                                                                                                                                                                                                                                                                                                                                                                                                                                                                                                                                                                                                                                                                                                                                                                                                                                                                                                                                                                                                                                                                                                                                                                                                                                                                                                                                                                                                                                                                                                                                                                                                                                                                                                                                                                                                                                                                                                                                                                                                                                                                                                                                                                                                                                                                                                                                                                                                                                                                                                                                                                                                                               | 77.8%                                                                                                                                    | 11.1%                                                                                                                                                    | 0.0%                                                                                                                                                                                                                                                                                                                                                                                                                                                            | 11.1%                                                                                                                                                  | 0.0%                                                                                                                                       | 10代                                                                                                                                                                 | 55.6%                                                                                                                                                                                                                                                                                                                                                                                                                                                                                                                                                                                                                                                                                                                                                                                                                                                                                                                                                                                                                                                                                                                                                                                                                                                                                                                                                                                                                                                                                                                                                                                                                                                                                                                                                                                                                                                                                                                                                                                                                                                                                                                                                                                                                                                                                                                                                                                                                                                                                                                                                                                                                                                                                                                                                                                                                                                                                                                                                                                                                                                                                                                                                                                                           | 22.2%                                                                                                                                                                                                                                                    | 11.1%                                                                                                                                                                                                                                                                                                                                                                                                                                                                                                                                                                                                                                                                                                                                                                                                                                                                                                                                                                                                                                                                                                                                                                                                                                                                                                                                                                                                                                                                                                                                                                                                                                                                                                                                                                                                                                                                                                                                                                                                                                                                                                                                                                                                                                                                                                                                                                                                                                                                                                                                                                                                                                                                                                                                                                                                                                                                                                                                                                                                                                                                                                                                                                            | 0.0%                                                                                                                                                                                                                                                                                                                                                                                                                                                                                                                                                                                                                                                                                                                                                                                                                                                                                                                                                                                                                                                                                                                                                                                                                                                                                                                                                                                                                                                                                                                                                                                                                                                                                                                                                                                                                                                                                                                                                                                                                                                                                                                                                                                                                                                                                                                                                                                                                                                                                                                                                                                                                                                                 | 0.0%                                                                                                                                                                                                                                                                                                                                                                                                                                                                                                                                                                                                                                                                                                                                                                                                                                                                                                                                                                                                                                                                                                                                                                                                                                                                                                                                                                                                                                                                                                                                                                                                                                                                                                                                                                                                                                                                                                                                                                                                                                                                                                                                                                                                                                                                                                                                                                                                                                                                                                                                                                                                                                                                                                                                                                                                                                             | 11.1%                                                                                                                                             | 0.0%                                                                                                                                                                    |
| 20代                                                                                         | 2.8%                                                                                                                                                                       | 5.6%                                                                                                                                                                                                                                                                                                                                                                                                                                                                                                                                                                                                                                                                                                                                                                                                                                                                                                                                                                                                                                                                                                                                                                                                                                                                                                                                                                                                                                                                                                                                                                                                                                                                                                                                                                                                                                                                                                                                                                                                                                                                                                                                                                                                                                                                                                                                                                                                                                                                                                                                                                                                                                                                                                                                                                                                                               | 72.2%                                                                                                                                    | 2.8%                                                                                                                                                     | 2.8%                                                                                                                                                                                                                                                                                                                                                                                                                                                            | 11.1%                                                                                                                                                  | 2.8%                                                                                                                                       | 20代                                                                                                                                                                 | 55.6%                                                                                                                                                                                                                                                                                                                                                                                                                                                                                                                                                                                                                                                                                                                                                                                                                                                                                                                                                                                                                                                                                                                                                                                                                                                                                                                                                                                                                                                                                                                                                                                                                                                                                                                                                                                                                                                                                                                                                                                                                                                                                                                                                                                                                                                                                                                                                                                                                                                                                                                                                                                                                                                                                                                                                                                                                                                                                                                                                                                                                                                                                                                                                                                                           | 36.1%                                                                                                                                                                                                                                                    | 5.6%                                                                                                                                                                                                                                                                                                                                                                                                                                                                                                                                                                                                                                                                                                                                                                                                                                                                                                                                                                                                                                                                                                                                                                                                                                                                                                                                                                                                                                                                                                                                                                                                                                                                                                                                                                                                                                                                                                                                                                                                                                                                                                                                                                                                                                                                                                                                                                                                                                                                                                                                                                                                                                                                                                                                                                                                                                                                                                                                                                                                                                                                                                                                                                             | 0.0%                                                                                                                                                                                                                                                                                                                                                                                                                                                                                                                                                                                                                                                                                                                                                                                                                                                                                                                                                                                                                                                                                                                                                                                                                                                                                                                                                                                                                                                                                                                                                                                                                                                                                                                                                                                                                                                                                                                                                                                                                                                                                                                                                                                                                                                                                                                                                                                                                                                                                                                                                                                                                                                                 | 0.0%                                                                                                                                                                                                                                                                                                                                                                                                                                                                                                                                                                                                                                                                                                                                                                                                                                                                                                                                                                                                                                                                                                                                                                                                                                                                                                                                                                                                                                                                                                                                                                                                                                                                                                                                                                                                                                                                                                                                                                                                                                                                                                                                                                                                                                                                                                                                                                                                                                                                                                                                                                                                                                                                                                                                                                                                                                             | 0.0%                                                                                                                                              | 2.8%                                                                                                                                                                    |
| 30代                                                                                         | 1.6%                                                                                                                                                                       | 14.3%                                                                                                                                                                                                                                                                                                                                                                                                                                                                                                                                                                                                                                                                                                                                                                                                                                                                                                                                                                                                                                                                                                                                                                                                                                                                                                                                                                                                                                                                                                                                                                                                                                                                                                                                                                                                                                                                                                                                                                                                                                                                                                                                                                                                                                                                                                                                                                                                                                                                                                                                                                                                                                                                                                                                                                                                                              | 50.8%                                                                                                                                    | 3.2%                                                                                                                                                     | 1.6%                                                                                                                                                                                                                                                                                                                                                                                                                                                            | 27.0%                                                                                                                                                  | 1.6%                                                                                                                                       | 30代                                                                                                                                                                 | 57.1%                                                                                                                                                                                                                                                                                                                                                                                                                                                                                                                                                                                                                                                                                                                                                                                                                                                                                                                                                                                                                                                                                                                                                                                                                                                                                                                                                                                                                                                                                                                                                                                                                                                                                                                                                                                                                                                                                                                                                                                                                                                                                                                                                                                                                                                                                                                                                                                                                                                                                                                                                                                                                                                                                                                                                                                                                                                                                                                                                                                                                                                                                                                                                                                                           | 23.8%                                                                                                                                                                                                                                                    | 4.8%                                                                                                                                                                                                                                                                                                                                                                                                                                                                                                                                                                                                                                                                                                                                                                                                                                                                                                                                                                                                                                                                                                                                                                                                                                                                                                                                                                                                                                                                                                                                                                                                                                                                                                                                                                                                                                                                                                                                                                                                                                                                                                                                                                                                                                                                                                                                                                                                                                                                                                                                                                                                                                                                                                                                                                                                                                                                                                                                                                                                                                                                                                                                                                             | 0.0%                                                                                                                                                                                                                                                                                                                                                                                                                                                                                                                                                                                                                                                                                                                                                                                                                                                                                                                                                                                                                                                                                                                                                                                                                                                                                                                                                                                                                                                                                                                                                                                                                                                                                                                                                                                                                                                                                                                                                                                                                                                                                                                                                                                                                                                                                                                                                                                                                                                                                                                                                                                                                                                                 | 0.0%                                                                                                                                                                                                                                                                                                                                                                                                                                                                                                                                                                                                                                                                                                                                                                                                                                                                                                                                                                                                                                                                                                                                                                                                                                                                                                                                                                                                                                                                                                                                                                                                                                                                                                                                                                                                                                                                                                                                                                                                                                                                                                                                                                                                                                                                                                                                                                                                                                                                                                                                                                                                                                                                                                                                                                                                                                             | 12.7%                                                                                                                                             | 1.6%                                                                                                                                                                    |
| 40代                                                                                         | 2.1%                                                                                                                                                                       | 10.5%                                                                                                                                                                                                                                                                                                                                                                                                                                                                                                                                                                                                                                                                                                                                                                                                                                                                                                                                                                                                                                                                                                                                                                                                                                                                                                                                                                                                                                                                                                                                                                                                                                                                                                                                                                                                                                                                                                                                                                                                                                                                                                                                                                                                                                                                                                                                                                                                                                                                                                                                                                                                                                                                                                                                                                                                                              | 63.2%                                                                                                                                    | 3.2%                                                                                                                                                     | 0.0%                                                                                                                                                                                                                                                                                                                                                                                                                                                            | 18.9%                                                                                                                                                  | 2.1%                                                                                                                                       | 40代                                                                                                                                                                 | 46.3%                                                                                                                                                                                                                                                                                                                                                                                                                                                                                                                                                                                                                                                                                                                                                                                                                                                                                                                                                                                                                                                                                                                                                                                                                                                                                                                                                                                                                                                                                                                                                                                                                                                                                                                                                                                                                                                                                                                                                                                                                                                                                                                                                                                                                                                                                                                                                                                                                                                                                                                                                                                                                                                                                                                                                                                                                                                                                                                                                                                                                                                                                                                                                                                                           | 36.8%                                                                                                                                                                                                                                                    | 6.3%                                                                                                                                                                                                                                                                                                                                                                                                                                                                                                                                                                                                                                                                                                                                                                                                                                                                                                                                                                                                                                                                                                                                                                                                                                                                                                                                                                                                                                                                                                                                                                                                                                                                                                                                                                                                                                                                                                                                                                                                                                                                                                                                                                                                                                                                                                                                                                                                                                                                                                                                                                                                                                                                                                                                                                                                                                                                                                                                                                                                                                                                                                                                                                             | 0.0%                                                                                                                                                                                                                                                                                                                                                                                                                                                                                                                                                                                                                                                                                                                                                                                                                                                                                                                                                                                                                                                                                                                                                                                                                                                                                                                                                                                                                                                                                                                                                                                                                                                                                                                                                                                                                                                                                                                                                                                                                                                                                                                                                                                                                                                                                                                                                                                                                                                                                                                                                                                                                                                                 | 1.1%                                                                                                                                                                                                                                                                                                                                                                                                                                                                                                                                                                                                                                                                                                                                                                                                                                                                                                                                                                                                                                                                                                                                                                                                                                                                                                                                                                                                                                                                                                                                                                                                                                                                                                                                                                                                                                                                                                                                                                                                                                                                                                                                                                                                                                                                                                                                                                                                                                                                                                                                                                                                                                                                                                                                                                                                                                             | 7.4%                                                                                                                                              | 2.1%                                                                                                                                                                    |
| 50代                                                                                         | 2.7%                                                                                                                                                                       | 7.1%                                                                                                                                                                                                                                                                                                                                                                                                                                                                                                                                                                                                                                                                                                                                                                                                                                                                                                                                                                                                                                                                                                                                                                                                                                                                                                                                                                                                                                                                                                                                                                                                                                                                                                                                                                                                                                                                                                                                                                                                                                                                                                                                                                                                                                                                                                                                                                                                                                                                                                                                                                                                                                                                                                                                                                                                                               | 54.9%                                                                                                                                    | 3.5%                                                                                                                                                     | 0.0%                                                                                                                                                                                                                                                                                                                                                                                                                                                            | 21.2%                                                                                                                                                  | 10.6%                                                                                                                                      | 50代                                                                                                                                                                 | 43.4%                                                                                                                                                                                                                                                                                                                                                                                                                                                                                                                                                                                                                                                                                                                                                                                                                                                                                                                                                                                                                                                                                                                                                                                                                                                                                                                                                                                                                                                                                                                                                                                                                                                                                                                                                                                                                                                                                                                                                                                                                                                                                                                                                                                                                                                                                                                                                                                                                                                                                                                                                                                                                                                                                                                                                                                                                                                                                                                                                                                                                                                                                                                                                                                                           | 33.6%                                                                                                                                                                                                                                                    | 4.4%                                                                                                                                                                                                                                                                                                                                                                                                                                                                                                                                                                                                                                                                                                                                                                                                                                                                                                                                                                                                                                                                                                                                                                                                                                                                                                                                                                                                                                                                                                                                                                                                                                                                                                                                                                                                                                                                                                                                                                                                                                                                                                                                                                                                                                                                                                                                                                                                                                                                                                                                                                                                                                                                                                                                                                                                                                                                                                                                                                                                                                                                                                                                                                             | 0.9%                                                                                                                                                                                                                                                                                                                                                                                                                                                                                                                                                                                                                                                                                                                                                                                                                                                                                                                                                                                                                                                                                                                                                                                                                                                                                                                                                                                                                                                                                                                                                                                                                                                                                                                                                                                                                                                                                                                                                                                                                                                                                                                                                                                                                                                                                                                                                                                                                                                                                                                                                                                                                                                                 | 0.9%                                                                                                                                                                                                                                                                                                                                                                                                                                                                                                                                                                                                                                                                                                                                                                                                                                                                                                                                                                                                                                                                                                                                                                                                                                                                                                                                                                                                                                                                                                                                                                                                                                                                                                                                                                                                                                                                                                                                                                                                                                                                                                                                                                                                                                                                                                                                                                                                                                                                                                                                                                                                                                                                                                                                                                                                                                             | 7.1%                                                                                                                                              | 9.7%                                                                                                                                                                    |
| 60代<br>70代以上                                                                                | 0.0%                                                                                                                                                                       | 18.9%                                                                                                                                                                                                                                                                                                                                                                                                                                                                                                                                                                                                                                                                                                                                                                                                                                                                                                                                                                                                                                                                                                                                                                                                                                                                                                                                                                                                                                                                                                                                                                                                                                                                                                                                                                                                                                                                                                                                                                                                                                                                                                                                                                                                                                                                                                                                                                                                                                                                                                                                                                                                                                                                                                                                                                                                                              | 49.5%                                                                                                                                    | 1.1%                                                                                                                                                     | 0.0%                                                                                                                                                                                                                                                                                                                                                                                                                                                            | 22.1%                                                                                                                                                  | 8.4%                                                                                                                                       | 60代                                                                                                                                                                 | 49.5%                                                                                                                                                                                                                                                                                                                                                                                                                                                                                                                                                                                                                                                                                                                                                                                                                                                                                                                                                                                                                                                                                                                                                                                                                                                                                                                                                                                                                                                                                                                                                                                                                                                                                                                                                                                                                                                                                                                                                                                                                                                                                                                                                                                                                                                                                                                                                                                                                                                                                                                                                                                                                                                                                                                                                                                                                                                                                                                                                                                                                                                                                                                                                                                                           | 29.5%                                                                                                                                                                                                                                                    | 7.4%                                                                                                                                                                                                                                                                                                                                                                                                                                                                                                                                                                                                                                                                                                                                                                                                                                                                                                                                                                                                                                                                                                                                                                                                                                                                                                                                                                                                                                                                                                                                                                                                                                                                                                                                                                                                                                                                                                                                                                                                                                                                                                                                                                                                                                                                                                                                                                                                                                                                                                                                                                                                                                                                                                                                                                                                                                                                                                                                                                                                                                                                                                                                                                             | 0.0%                                                                                                                                                                                                                                                                                                                                                                                                                                                                                                                                                                                                                                                                                                                                                                                                                                                                                                                                                                                                                                                                                                                                                                                                                                                                                                                                                                                                                                                                                                                                                                                                                                                                                                                                                                                                                                                                                                                                                                                                                                                                                                                                                                                                                                                                                                                                                                                                                                                                                                                                                                                                                                                                 | 0.0%                                                                                                                                                                                                                                                                                                                                                                                                                                                                                                                                                                                                                                                                                                                                                                                                                                                                                                                                                                                                                                                                                                                                                                                                                                                                                                                                                                                                                                                                                                                                                                                                                                                                                                                                                                                                                                                                                                                                                                                                                                                                                                                                                                                                                                                                                                                                                                                                                                                                                                                                                                                                                                                                                                                                                                                                                                             | 5.3%                                                                                                                                              | 8.4%                                                                                                                                                                    |
| 年齡無回答                                                                                       | 2.4%<br>0.0%                                                                                                                                                               | 14.0%<br>0.0%                                                                                                                                                                                                                                                                                                                                                                                                                                                                                                                                                                                                                                                                                                                                                                                                                                                                                                                                                                                                                                                                                                                                                                                                                                                                                                                                                                                                                                                                                                                                                                                                                                                                                                                                                                                                                                                                                                                                                                                                                                                                                                                                                                                                                                                                                                                                                                                                                                                                                                                                                                                                                                                                                                                                                                                                                      | 40.9%                                                                                                                                    | 1.2%<br>0.0%                                                                                                                                             | 0.0%                                                                                                                                                                                                                                                                                                                                                                                                                                                            | 20.7%<br>0.0%                                                                                                                                          | 20.7%<br>0.0%                                                                                                                              | 70代以上<br>年齢無回答                                                                                                                                                      | 31.1%                                                                                                                                                                                                                                                                                                                                                                                                                                                                                                                                                                                                                                                                                                                                                                                                                                                                                                                                                                                                                                                                                                                                                                                                                                                                                                                                                                                                                                                                                                                                                                                                                                                                                                                                                                                                                                                                                                                                                                                                                                                                                                                                                                                                                                                                                                                                                                                                                                                                                                                                                                                                                                                                                                                                                                                                                                                                                                                                                                                                                                                                                                                                                                                                           |                                                                                                                                                                                                                                                          | 8.5%<br>0.0%                                                                                                                                                                                                                                                                                                                                                                                                                                                                                                                                                                                                                                                                                                                                                                                                                                                                                                                                                                                                                                                                                                                                                                                                                                                                                                                                                                                                                                                                                                                                                                                                                                                                                                                                                                                                                                                                                                                                                                                                                                                                                                                                                                                                                                                                                                                                                                                                                                                                                                                                                                                                                                                                                                                                                                                                                                                                                                                                                                                                                                                                                                                                                                     | 0.6%                                                                                                                                                                                                                                                                                                                                                                                                                                                                                                                                                                                                                                                                                                                                                                                                                                                                                                                                                                                                                                                                                                                                                                                                                                                                                                                                                                                                                                                                                                                                                                                                                                                                                                                                                                                                                                                                                                                                                                                                                                                                                                                                                                                                                                                                                                                                                                                                                                                                                                                                                                                                                                                                 | 0.0%<br>0.0%                                                                                                                                                                                                                                                                                                                                                                                                                                                                                                                                                                                                                                                                                                                                                                                                                                                                                                                                                                                                                                                                                                                                                                                                                                                                                                                                                                                                                                                                                                                                                                                                                                                                                                                                                                                                                                                                                                                                                                                                                                                                                                                                                                                                                                                                                                                                                                                                                                                                                                                                                                                                                                                                                                                                                                                                                                     | 9.1%                                                                                                                                              | 16.5%                                                                                                                                                                   |
|                                                                                             | 0.0/0                                                                                                                                                                      | 0.0/0                                                                                                                                                                                                                                                                                                                                                                                                                                                                                                                                                                                                                                                                                                                                                                                                                                                                                                                                                                                                                                                                                                                                                                                                                                                                                                                                                                                                                                                                                                                                                                                                                                                                                                                                                                                                                                                                                                                                                                                                                                                                                                                                                                                                                                                                                                                                                                                                                                                                                                                                                                                                                                                                                                                                                                                                                              | 100.070                                                                                                                                  | 0.0/0                                                                                                                                                    | 0.0/0                                                                                                                                                                                                                                                                                                                                                                                                                                                           | 0.0/0]                                                                                                                                                 | 0.070                                                                                                                                      | 牛酮無固合                                                                                                                                                               | 100.0%                                                                                                                                                                                                                                                                                                                                                                                                                                                                                                                                                                                                                                                                                                                                                                                                                                                                                                                                                                                                                                                                                                                                                                                                                                                                                                                                                                                                                                                                                                                                                                                                                                                                                                                                                                                                                                                                                                                                                                                                                                                                                                                                                                                                                                                                                                                                                                                                                                                                                                                                                                                                                                                                                                                                                                                                                                                                                                                                                                                                                                                                                                                                                                                                          | 0.0%                                                                                                                                                                                                                                                     | 0.0%                                                                                                                                                                                                                                                                                                                                                                                                                                                                                                                                                                                                                                                                                                                                                                                                                                                                                                                                                                                                                                                                                                                                                                                                                                                                                                                                                                                                                                                                                                                                                                                                                                                                                                                                                                                                                                                                                                                                                                                                                                                                                                                                                                                                                                                                                                                                                                                                                                                                                                                                                                                                                                                                                                                                                                                                                                                                                                                                                                                                                                                                                                                                                                             | 0.0%                                                                                                                                                                                                                                                                                                                                                                                                                                                                                                                                                                                                                                                                                                                                                                                                                                                                                                                                                                                                                                                                                                                                                                                                                                                                                                                                                                                                                                                                                                                                                                                                                                                                                                                                                                                                                                                                                                                                                                                                                                                                                                                                                                                                                                                                                                                                                                                                                                                                                                                                                                                                                                                                 | 0.0%                                                                                                                                                                                                                                                                                                                                                                                                                                                                                                                                                                                                                                                                                                                                                                                                                                                                                                                                                                                                                                                                                                                                                                                                                                                                                                                                                                                                                                                                                                                                                                                                                                                                                                                                                                                                                                                                                                                                                                                                                                                                                                                                                                                                                                                                                                                                                                                                                                                                                                                                                                                                                                                                                                                                                                                                                                             | 0.0%                                                                                                                                              | 0.0%                                                                                                                                                                    |
|                                                                                             |                                                                                                                                                                            |                                                                                                                                                                                                                                                                                                                                                                                                                                                                                                                                                                                                                                                                                                                                                                                                                                                                                                                                                                                                                                                                                                                                                                                                                                                                                                                                                                                                                                                                                                                                                                                                                                                                                                                                                                                                                                                                                                                                                                                                                                                                                                                                                                                                                                                                                                                                                                                                                                                                                                                                                                                                                                                                                                                                                                                                                                    |                                                                                                                                          | 1.0 - 1.1 1.10                                                                                                                                           |                                                                                                                                                                                                                                                                                                                                                                                                                                                                 |                                                                                                                                                        |                                                                                                                                            |                                                                                                                                                                     |                                                                                                                                                                                                                                                                                                                                                                                                                                                                                                                                                                                                                                                                                                                                                                                                                                                                                                                                                                                                                                                                                                                                                                                                                                                                                                                                                                                                                                                                                                                                                                                                                                                                                                                                                                                                                                                                                                                                                                                                                                                                                                                                                                                                                                                                                                                                                                                                                                                                                                                                                                                                                                                                                                                                                                                                                                                                                                                                                                                                                                                                                                                                                                                                                 |                                                                                                                                                                                                                                                          |                                                                                                                                                                                                                                                                                                                                                                                                                                                                                                                                                                                                                                                                                                                                                                                                                                                                                                                                                                                                                                                                                                                                                                                                                                                                                                                                                                                                                                                                                                                                                                                                                                                                                                                                                                                                                                                                                                                                                                                                                                                                                                                                                                                                                                                                                                                                                                                                                                                                                                                                                                                                                                                                                                                                                                                                                                                                                                                                                                                                                                                                                                                                                                                  |                                                                                                                                                                                                                                                                                                                                                                                                                                                                                                                                                                                                                                                                                                                                                                                                                                                                                                                                                                                                                                                                                                                                                                                                                                                                                                                                                                                                                                                                                                                                                                                                                                                                                                                                                                                                                                                                                                                                                                                                                                                                                                                                                                                                                                                                                                                                                                                                                                                                                                                                                                                                                                                                      |                                                                                                                                                                                                                                                                                                                                                                                                                                                                                                                                                                                                                                                                                                                                                                                                                                                                                                                                                                                                                                                                                                                                                                                                                                                                                                                                                                                                                                                                                                                                                                                                                                                                                                                                                                                                                                                                                                                                                                                                                                                                                                                                                                                                                                                                                                                                                                                                                                                                                                                                                                                                                                                                                                                                                                                                                                                  |                                                                                                                                                   |                                                                                                                                                                         |
|                                                                                             | (5)<br>里                                                                                                                                                                   |                                                                                                                                                                                                                                                                                                                                                                                                                                                                                                                                                                                                                                                                                                                                                                                                                                                                                                                                                                                                                                                                                                                                                                                                                                                                                                                                                                                                                                                                                                                                                                                                                                                                                                                                                                                                                                                                                                                                                                                                                                                                                                                                                                                                                                                                                                                                                                                                                                                                                                                                                                                                                                                                                                                                                                                                                                    | やNPOな                                                                                                                                    | どの地域<br>ゾ                                                                                                                                                |                                                                                                                                                                                                                                                                                                                                                                                                                                                                 | Γ                                                                                                                                                      |                                                                                                                                            |                                                                                                                                                                     | ■                                                                                                                                                                                                                                                                                                                                                                                                                                                                                                                                                                                                                                                                                                                                                                                                                                                                                                                                                                                                                                                                                                                                                                                                                                                                                                                                                                                                                                                                                                                                                                                                                                                                                                                                                                                                                                                                                                                                                                                                                                                                                                                                                                                                                                                                                                                                                                                                                                                                                                                                                                                                                                                                                                                                                                                                                                                                                                                                                                                                                                                                                                                                                                                                               | 6                                                                                                                                                                                                                                                        | )法律や                                                                                                                                                                                                                                                                                                                                                                                                                                                                                                                                                                                                                                                                                                                                                                                                                                                                                                                                                                                                                                                                                                                                                                                                                                                                                                                                                                                                                                                                                                                                                                                                                                                                                                                                                                                                                                                                                                                                                                                                                                                                                                                                                                                                                                                                                                                                                                                                                                                                                                                                                                                                                                                                                                                                                                                                                                                                                                                                                                                                                                                                                                                                                                             | 制度の上                                                                                                                                                                                                                                                                                                                                                                                                                                                                                                                                                                                                                                                                                                                                                                                                                                                                                                                                                                                                                                                                                                                                                                                                                                                                                                                                                                                                                                                                                                                                                                                                                                                                                                                                                                                                                                                                                                                                                                                                                                                                                                                                                                                                                                                                                                                                                                                                                                                                                                                                                                                                                                                                 |                                                                                                                                                                                                                                                                                                                                                                                                                                                                                                                                                                                                                                                                                                                                                                                                                                                                                                                                                                                                                                                                                                                                                                                                                                                                                                                                                                                                                                                                                                                                                                                                                                                                                                                                                                                                                                                                                                                                                                                                                                                                                                                                                                                                                                                                                                                                                                                                                                                                                                                                                                                                                                                                                                                                                                                                                                                  |                                                                                                                                                   | 1                                                                                                                                                                       |
|                                                                                             | <u>5</u><br>男性が非常に優                                                                                                                                                        | 自治会 べどし しんしょう しんしょう しんしん しんしん しんしん しんしん しんしん し                                                                                                                                                                                                                                                                                                                                                                                                                                                                                                                                                                                                                                                                                                                                                                                                                                                                                                                                                                                                                                                                                                                                                                                                                                                                                                                                                                                                                                                                                                                                                                                                                                                                                                                                                                                                                                                                                                                                                                                                                                                                                                                                                                                                                                                                                                                                                                                                                                                                                                                                                                                                                                                                                                                                                                                     | PNPOな<br>平<br>等                                                                                                                          | どの地域<br>ぼ女性が<br>そちらかといえ                                                                                                                                  | 活動の場<br>女性が<br>ま常に<br>優                                                                                                                                                                                                                                                                                                                                                                                                                                         | わからない                                                                                                                                                  | 無<br>回<br>答                                                                                                                                |                                                                                                                                                                     | 男性が非常に優                                                                                                                                                                                                                                                                                                                                                                                                                                                                                                                                                                                                                                                                                                                                                                                                                                                                                                                                                                                                                                                                                                                                                                                                                                                                                                                                                                                                                                                                                                                                                                                                                                                                                                                                                                                                                                                                                                                                                                                                                                                                                                                                                                                                                                                                                                                                                                                                                                                                                                                                                                                                                                                                                                                                                                                                                                                                                                                                                                                                                                                                                                                                                                                                         | 6<br>どちらかといえ                                                                                                                                                                                                                                             | ) 法律や<br> <br> <br> <br> <br> <br> <br> <br> <br>                                                                                                                                                                                                                                                                                                                                                                                                                                                                                                                                                                                                                                                                                                                                                                                                                                                                                                                                                                                                                                                                                                                                                                                                                                                                                                                                                                                                                                                                                                                                                                                                                                                                                                                                                                                                                                                                                                                                                                                                                                                                                                                                                                                                                                                                                                                                                                                                                                                                                                                                                                                                                                                                                                                                                                                                                                                                                                                                                                                                                                                                                                                                | 制度の上どちらかといえ                                                                                                                                                                                                                                                                                                                                                                                                                                                                                                                                                                                                                                                                                                                                                                                                                                                                                                                                                                                                                                                                                                                                                                                                                                                                                                                                                                                                                                                                                                                                                                                                                                                                                                                                                                                                                                                                                                                                                                                                                                                                                                                                                                                                                                                                                                                                                                                                                                                                                                                                                                                                                                                          | 女性が非常に優                                                                                                                                                                                                                                                                                                                                                                                                                                                                                                                                                                                                                                                                                                                                                                                                                                                                                                                                                                                                                                                                                                                                                                                                                                                                                                                                                                                                                                                                                                                                                                                                                                                                                                                                                                                                                                                                                                                                                                                                                                                                                                                                                                                                                                                                                                                                                                                                                                                                                                                                                                                                                                                                                                                                                                                                                                          | わからない                                                                                                                                             | 無回答                                                                                                                                                                     |
| 10ft                                                                                        | 男<br>性<br>が<br>非<br>に                                                                                                                                                      | ど<br>ばちら<br>優遇性が<br>い                                                                                                                                                                                                                                                                                                                                                                                                                                                                                                                                                                                                                                                                                                                                                                                                                                                                                                                                                                                                                                                                                                                                                                                                                                                                                                                                                                                                                                                                                                                                                                                                                                                                                                                                                                                                                                                                                                                                                                                                                                                                                                                                                                                                                                                                                                                                                                                                                                                                                                                                                                                                                                                                                                                                                                                                              | <u>म</u>                                                                                                                                 | どちらかとい<br>していい<br>どちらかとい                                                                                                                                 | 女<br>性<br>が<br>非<br>に                                                                                                                                                                                                                                                                                                                                                                                                                                           | からな                                                                                                                                                    |                                                                                                                                            | 10代                                                                                                                                                                 | 性<br>が<br>遇非<br>に                                                                                                                                                                                                                                                                                                                                                                                                                                                                                                                                                                                                                                                                                                                                                                                                                                                                                                                                                                                                                                                                                                                                                                                                                                                                                                                                                                                                                                                                                                                                                                                                                                                                                                                                                                                                                                                                                                                                                                                                                                                                                                                                                                                                                                                                                                                                                                                                                                                                                                                                                                                                                                                                                                                                                                                                                                                                                                                                                                                                                                                                                                                                                                                               | どちらかといえ<br>がいえ                                                                                                                                                                                                                                           | 平<br>等                                                                                                                                                                                                                                                                                                                                                                                                                                                                                                                                                                                                                                                                                                                                                                                                                                                                                                                                                                                                                                                                                                                                                                                                                                                                                                                                                                                                                                                                                                                                                                                                                                                                                                                                                                                                                                                                                                                                                                                                                                                                                                                                                                                                                                                                                                                                                                                                                                                                                                                                                                                                                                                                                                                                                                                                                                                                                                                                                                                                                                                                                                                                                                           | どちらかといえ<br>がいえ                                                                                                                                                                                                                                                                                                                                                                                                                                                                                                                                                                                                                                                                                                                                                                                                                                                                                                                                                                                                                                                                                                                                                                                                                                                                                                                                                                                                                                                                                                                                                                                                                                                                                                                                                                                                                                                                                                                                                                                                                                                                                                                                                                                                                                                                                                                                                                                                                                                                                                                                                                                                                                                       | 女性が非常に                                                                                                                                                                                                                                                                                                                                                                                                                                                                                                                                                                                                                                                                                                                                                                                                                                                                                                                                                                                                                                                                                                                                                                                                                                                                                                                                                                                                                                                                                                                                                                                                                                                                                                                                                                                                                                                                                                                                                                                                                                                                                                                                                                                                                                                                                                                                                                                                                                                                                                                                                                                                                                                                                                                                                                                                                                           | からな                                                                                                                                               | 回                                                                                                                                                                       |
| 20代                                                                                         | 男<br>性<br>が<br>非<br>常<br>に<br>優                                                                                                                                            | ど<br>ば<br>男性<br>が<br>い<br>え                                                                                                                                                                                                                                                                                                                                                                                                                                                                                                                                                                                                                                                                                                                                                                                                                                                                                                                                                                                                                                                                                                                                                                                                                                                                                                                                                                                                                                                                                                                                                                                                                                                                                                                                                                                                                                                                                                                                                                                                                                                                                                                                                                                                                                                                                                                                                                                                                                                                                                                                                                                                                                                                                                                                                                                                        | 平<br>等<br>22.2%<br>22.2%                                                                                                                 | どちらか<br>どちらか<br>がいえ<br>0.0%<br>2.8%                                                                                                                      | 女性が非常に優                                                                                                                                                                                                                                                                                                                                                                                                                                                         | か<br>ら<br>な<br>い<br>66.7%<br>33.3%                                                                                                                     | 回<br>答<br>0.0%<br>2.8%                                                                                                                     | 10代<br>20代                                                                                                                                                          | 性<br>が<br>非<br>に<br>優                                                                                                                                                                                                                                                                                                                                                                                                                                                                                                                                                                                                                                                                                                                                                                                                                                                                                                                                                                                                                                                                                                                                                                                                                                                                                                                                                                                                                                                                                                                                                                                                                                                                                                                                                                                                                                                                                                                                                                                                                                                                                                                                                                                                                                                                                                                                                                                                                                                                                                                                                                                                                                                                                                                                                                                                                                                                                                                                                                                                                                                                                                                                                                                           | どちらかといえ<br>ダークション 22.2%                                                                                                                                                                                                                                  | 平<br>等<br>22.2%                                                                                                                                                                                                                                                                                                                                                                                                                                                                                                                                                                                                                                                                                                                                                                                                                                                                                                                                                                                                                                                                                                                                                                                                                                                                                                                                                                                                                                                                                                                                                                                                                                                                                                                                                                                                                                                                                                                                                                                                                                                                                                                                                                                                                                                                                                                                                                                                                                                                                                                                                                                                                                                                                                                                                                                                                                                                                                                                                                                                                                                                                                                                                                  | どちらかといえ<br>の<br>の<br>の<br>の<br>の<br>の<br>の<br>の                                                                                                                                                                                                                                                                                                                                                                                                                                                                                                                                                                                                                                                                                                                                                                                                                                                                                                                                                                                                                                                                                                                                                                                                                                                                                                                                                                                                                                                                                                                                                                                                                                                                                                                                                                                                                                                                                                                                                                                                                                                                                                                                                                                                                                                                                                                                                                                                                                                                                                                                                                                                                      | 女性が非常に優                                                                                                                                                                                                                                                                                                                                                                                                                                                                                                                                                                                                                                                                                                                                                                                                                                                                                                                                                                                                                                                                                                                                                                                                                                                                                                                                                                                                                                                                                                                                                                                                                                                                                                                                                                                                                                                                                                                                                                                                                                                                                                                                                                                                                                                                                                                                                                                                                                                                                                                                                                                                                                                                                                                                                                                                                                          | からない                                                                                                                                              | 答                                                                                                                                                                       |
| 20代<br>30代                                                                                  | 男<br>性<br>が<br>非<br>常<br>に<br>優<br>0.0%<br>5.6%<br>4.8%                                                                                                                    | どちら<br>優男か<br>がい<br>え<br>11.1%<br>30.6%<br>19.0%                                                                                                                                                                                                                                                                                                                                                                                                                                                                                                                                                                                                                                                                                                                                                                                                                                                                                                                                                                                                                                                                                                                                                                                                                                                                                                                                                                                                                                                                                                                                                                                                                                                                                                                                                                                                                                                                                                                                                                                                                                                                                                                                                                                                                                                                                                                                                                                                                                                                                                                                                                                                                                                                                                                                                                                   | 平<br>等<br>22.2%<br>22.2%<br>22.2%                                                                                                        | どちら<br>ぼ女性がい<br>え<br>0.0%<br>2.8%<br>1.6%                                                                                                                | 女性が<br>調常<br>に<br>優<br>0.0%<br>2.8%<br>1.6%                                                                                                                                                                                                                                                                                                                                                                                                                     | か<br>ら<br>な<br>い<br>66.7%<br>33.3%<br>47.6%                                                                                                            | 回<br>答<br>0.0%<br>2.8%<br>3.2%                                                                                                             | 20代<br>30代                                                                                                                                                          | 性<br>が<br>遇非<br>に<br>優<br>0.0%<br>16.7%<br>15.9%                                                                                                                                                                                                                                                                                                                                                                                                                                                                                                                                                                                                                                                                                                                                                                                                                                                                                                                                                                                                                                                                                                                                                                                                                                                                                                                                                                                                                                                                                                                                                                                                                                                                                                                                                                                                                                                                                                                                                                                                                                                                                                                                                                                                                                                                                                                                                                                                                                                                                                                                                                                                                                                                                                                                                                                                                                                                                                                                                                                                                                                                                                                                                                | どちらかといえ<br>優男かといえ<br>6 22.2%<br>6 33.3%                                                                                                                                                                                                                  | 平<br>等<br>22.2%<br>25.0%<br>15.9%                                                                                                                                                                                                                                                                                                                                                                                                                                                                                                                                                                                                                                                                                                                                                                                                                                                                                                                                                                                                                                                                                                                                                                                                                                                                                                                                                                                                                                                                                                                                                                                                                                                                                                                                                                                                                                                                                                                                                                                                                                                                                                                                                                                                                                                                                                                                                                                                                                                                                                                                                                                                                                                                                                                                                                                                                                                                                                                                                                                                                                                                                                                                                | どちらか<br>どちらかといえ<br>ゆ 0.0%<br>り 11.1%                                                                                                                                                                                                                                                                                                                                                                                                                                                                                                                                                                                                                                                                                                                                                                                                                                                                                                                                                                                                                                                                                                                                                                                                                                                                                                                                                                                                                                                                                                                                                                                                                                                                                                                                                                                                                                                                                                                                                                                                                                                                                                                                                                                                                                                                                                                                                                                                                                                                                                                                                                                                                                 | 女性<br>が<br>遇 常<br>に<br>優<br>0.0%<br>0.0%                                                                                                                                                                                                                                                                                                                                                                                                                                                                                                                                                                                                                                                                                                                                                                                                                                                                                                                                                                                                                                                                                                                                                                                                                                                                                                                                                                                                                                                                                                                                                                                                                                                                                                                                                                                                                                                                                                                                                                                                                                                                                                                                                                                                                                                                                                                                                                                                                                                                                                                                                                                                                                                                                                                                                                                                         | か<br>ら<br>い<br>55.6%                                                                                                                              | 回<br>答<br>0.0%<br>2.8%<br>1.6%                                                                                                                                          |
| 20代<br>30代<br>40代                                                                           | 男性が<br>が非常に<br>優<br>0.0%<br>5.6%<br>4.8%<br>8.4%                                                                                                                           | どちら<br>優男かとい<br>え<br>11.1%<br>30.6%<br>19.0%<br>28.4%                                                                                                                                                                                                                                                                                                                                                                                                                                                                                                                                                                                                                                                                                                                                                                                                                                                                                                                                                                                                                                                                                                                                                                                                                                                                                                                                                                                                                                                                                                                                                                                                                                                                                                                                                                                                                                                                                                                                                                                                                                                                                                                                                                                                                                                                                                                                                                                                                                                                                                                                                                                                                                                                                                                                                                              | 平<br>等<br>22.2%<br>22.2%<br>22.2%<br>34.7%                                                                                               | どち<br>ぼ女性がいい<br>え<br>0.0%<br>2.8%<br>1.6%<br>2.1%                                                                                                        | 女性が<br>が選非常に<br>優<br>0.0%<br>2.8%<br>1.6%<br>1.1%                                                                                                                                                                                                                                                                                                                                                                                                               | か<br>ら<br>な<br>い<br>66.7%<br>33.3%<br>47.6%<br>23.2%                                                                                                   | 回<br>答<br>0.0%<br>2.8%<br><u>3.2%</u><br>2.1%                                                                                              | 20代<br>30代<br>40代                                                                                                                                                   | 性<br>が<br>遇非<br>常<br>に<br>優<br>0.0%<br>16.7%<br>15.9%<br>20.0%                                                                                                                                                                                                                                                                                                                                                                                                                                                                                                                                                                                                                                                                                                                                                                                                                                                                                                                                                                                                                                                                                                                                                                                                                                                                                                                                                                                                                                                                                                                                                                                                                                                                                                                                                                                                                                                                                                                                                                                                                                                                                                                                                                                                                                                                                                                                                                                                                                                                                                                                                                                                                                                                                                                                                                                                                                                                                                                                                                                                                                                                                                                                                  | どちらか<br>優遇サかといえ<br>がい、え<br>6 22.2%<br>6 33.3%<br>6 34.7%                                                                                                                                                                                                 | 平<br>等<br>22.2%<br>25.0%<br>15.9%<br>21.1%                                                                                                                                                                                                                                                                                                                                                                                                                                                                                                                                                                                                                                                                                                                                                                                                                                                                                                                                                                                                                                                                                                                                                                                                                                                                                                                                                                                                                                                                                                                                                                                                                                                                                                                                                                                                                                                                                                                                                                                                                                                                                                                                                                                                                                                                                                                                                                                                                                                                                                                                                                                                                                                                                                                                                                                                                                                                                                                                                                                                                                                                                                                                       | どちらか<br>優姓性<br>がい<br>う<br>0.0%<br>8.3%<br>9.5%                                                                                                                                                                                                                                                                                                                                                                                                                                                                                                                                                                                                                                                                                                                                                                                                                                                                                                                                                                                                                                                                                                                                                                                                                                                                                                                                                                                                                                                                                                                                                                                                                                                                                                                                                                                                                                                                                                                                                                                                                                                                                                                                                                                                                                                                                                                                                                                                                                                                                                                                                                                                                       | 女性が<br>遇常に<br>優<br>0.0%<br>0.0%<br>1.1%                                                                                                                                                                                                                                                                                                                                                                                                                                                                                                                                                                                                                                                                                                                                                                                                                                                                                                                                                                                                                                                                                                                                                                                                                                                                                                                                                                                                                                                                                                                                                                                                                                                                                                                                                                                                                                                                                                                                                                                                                                                                                                                                                                                                                                                                                                                                                                                                                                                                                                                                                                                                                                                                                                                                                                                                          | か<br>ら<br>な<br>い<br>55.6%<br>19.4%<br>22.2%<br>11.6%                                                                                              | 回<br>答<br>0.0%<br>2.8%<br>1.6%<br>2.1%                                                                                                                                  |
| 20代<br>30代<br>40代<br>50代                                                                    | 男<br>性<br>が非<br>に<br>優<br>0.0%<br>5.6%<br>4.8%<br>8.4%<br>5.3%                                                                                                             | どち<br>優男かと<br>がよい<br>え<br>11.1%<br>30.6%<br>19.0%<br>28.4%<br>23.9%                                                                                                                                                                                                                                                                                                                                                                                                                                                                                                                                                                                                                                                                                                                                                                                                                                                                                                                                                                                                                                                                                                                                                                                                                                                                                                                                                                                                                                                                                                                                                                                                                                                                                                                                                                                                                                                                                                                                                                                                                                                                                                                                                                                                                                                                                                                                                                                                                                                                                                                                                                                                                                                                                                                                                                | 平<br>等<br>22.2%<br>22.2%<br>22.2%<br>34.7%<br>25.7%                                                                                      | ど<br>ばちら<br>優生性がい<br>え<br>0.0%<br>2.8%<br>1.6%<br>2.1%<br>5.3%                                                                                           | 女性が<br>ボ非常に<br>優<br>0.0%<br>2.8%<br>1.6%<br>1.1%<br>0.9%                                                                                                                                                                                                                                                                                                                                                                                                        | か<br>ら<br>な<br>い<br>66.7%<br>33.3%<br>47.6%<br>23.2%<br>28.3%                                                                                          | 回<br>答<br>0.0%<br>2.8%<br>3.2%<br>2.1%<br>10.6%                                                                                            | 20代<br>30代<br>40代<br>50代                                                                                                                                            | 性<br>が<br>遇非常に<br>で優<br>0.0%<br>16.7%<br>15.9%<br>20.0%<br>14.2%                                                                                                                                                                                                                                                                                                                                                                                                                                                                                                                                                                                                                                                                                                                                                                                                                                                                                                                                                                                                                                                                                                                                                                                                                                                                                                                                                                                                                                                                                                                                                                                                                                                                                                                                                                                                                                                                                                                                                                                                                                                                                                                                                                                                                                                                                                                                                                                                                                                                                                                                                                                                                                                                                                                                                                                                                                                                                                                                                                                                                                                                                                                                                | どちら<br>使男性<br>がい、え<br>6 22.2%<br>6 27.8%<br>6 33.3%<br>6 34.7%<br>6 35.4%                                                                                                                                                                                | 平<br>等<br>22.2%<br>25.0%<br>15.9%<br>21.1%<br>16.8%                                                                                                                                                                                                                                                                                                                                                                                                                                                                                                                                                                                                                                                                                                                                                                                                                                                                                                                                                                                                                                                                                                                                                                                                                                                                                                                                                                                                                                                                                                                                                                                                                                                                                                                                                                                                                                                                                                                                                                                                                                                                                                                                                                                                                                                                                                                                                                                                                                                                                                                                                                                                                                                                                                                                                                                                                                                                                                                                                                                                                                                                                                                              | どちらか<br>どちらか<br>といえ<br>0 0.0%<br>0 8.3%<br>11.1%<br>0 9.5%<br>0 2.7%                                                                                                                                                                                                                                                                                                                                                                                                                                                                                                                                                                                                                                                                                                                                                                                                                                                                                                                                                                                                                                                                                                                                                                                                                                                                                                                                                                                                                                                                                                                                                                                                                                                                                                                                                                                                                                                                                                                                                                                                                                                                                                                                                                                                                                                                                                                                                                                                                                                                                                                                                                                                 | 女性が<br>選常に<br>優<br>0.0%<br>0.0%<br>1.1%<br>0.9%                                                                                                                                                                                                                                                                                                                                                                                                                                                                                                                                                                                                                                                                                                                                                                                                                                                                                                                                                                                                                                                                                                                                                                                                                                                                                                                                                                                                                                                                                                                                                                                                                                                                                                                                                                                                                                                                                                                                                                                                                                                                                                                                                                                                                                                                                                                                                                                                                                                                                                                                                                                                                                                                                                                                                                                                  | か<br>ら<br>な<br>い<br>555.6%<br>19.4%<br>22.2%<br>11.6%<br>19.5%                                                                                    | 回<br>答<br>0.0%<br>2.8%<br>1.6%<br>2.1%<br>10.6%                                                                                                                         |
| 20代<br>30代<br>40代<br>50代<br>60代                                                             | 男<br>性<br>が<br>追<br>定<br>優<br>0.0%<br>5.6%<br>4.8%<br>8.4%<br>5.3%<br>2.1%                                                                                                 | ど<br>ばちら<br>後男性とい<br>え<br>11.1%<br>30.6%<br>19.0%<br>28.4%<br>23.9%<br>37.9%                                                                                                                                                                                                                                                                                                                                                                                                                                                                                                                                                                                                                                                                                                                                                                                                                                                                                                                                                                                                                                                                                                                                                                                                                                                                                                                                                                                                                                                                                                                                                                                                                                                                                                                                                                                                                                                                                                                                                                                                                                                                                                                                                                                                                                                                                                                                                                                                                                                                                                                                                                                                                                                                                                                                                       | 平<br>等<br>22.2%<br>22.2%<br>22.2%<br>34.7%<br>25.7%<br>31.6%                                                                             | どちらか<br>ば女性がいえ<br>0.0%<br>2.8%<br>2.1%<br>5.3%<br>4.2%                                                                                                   | 女性が<br>が選非常にこ<br>優<br>0.0%<br>2.8%<br>1.6%<br>1.1%<br>0.9%<br>0.0%                                                                                                                                                                                                                                                                                                                                                                                              | か<br>ら<br>な<br>い<br>66.7%<br>33.3%<br>47.6%<br>23.2%<br>28.3%<br>15.8%                                                                                 | 回答<br>答<br>0.0%<br>2.8%<br>3.2%<br>2.1%<br>10.6%<br>8.4%                                                                                   | 20代<br>30代<br>40代<br>50代<br>60代                                                                                                                                     | 性<br>が<br>遇非<br>常<br>で優<br>0.0%<br>16.7%<br>15.9%<br>20.0%<br>14.2%<br>9.5%                                                                                                                                                                                                                                                                                                                                                                                                                                                                                                                                                                                                                                                                                                                                                                                                                                                                                                                                                                                                                                                                                                                                                                                                                                                                                                                                                                                                                                                                                                                                                                                                                                                                                                                                                                                                                                                                                                                                                                                                                                                                                                                                                                                                                                                                                                                                                                                                                                                                                                                                                                                                                                                                                                                                                                                                                                                                                                                                                                                                                                                                                                                                     | どち<br>ばちら<br>優男か<br>がいえ<br>6 22.2%<br>6 27.8%<br>6 33.3%<br>6 33.3%<br>6 34.7%<br>6 33.4%<br>6 34.7%                                                                                                                                                     | 平<br>等<br>22.2%<br>25.0%<br>15.9%<br>21.1%<br>16.8%<br>35.8%                                                                                                                                                                                                                                                                                                                                                                                                                                                                                                                                                                                                                                                                                                                                                                                                                                                                                                                                                                                                                                                                                                                                                                                                                                                                                                                                                                                                                                                                                                                                                                                                                                                                                                                                                                                                                                                                                                                                                                                                                                                                                                                                                                                                                                                                                                                                                                                                                                                                                                                                                                                                                                                                                                                                                                                                                                                                                                                                                                                                                                                                                                                     | どちら<br>優女かと<br>がい<br>う<br>0.00%<br>0.8.3%<br>0.11.1%<br>9.5%<br>0.2.7%<br>0.2.1%                                                                                                                                                                                                                                                                                                                                                                                                                                                                                                                                                                                                                                                                                                                                                                                                                                                                                                                                                                                                                                                                                                                                                                                                                                                                                                                                                                                                                                                                                                                                                                                                                                                                                                                                                                                                                                                                                                                                                                                                                                                                                                                                                                                                                                                                                                                                                                                                                                                                                                                                                                                     | 女性が<br>選邦常に<br>(こ<br>仮愛<br>0.0%<br>0.0%<br>1.1%<br>0.9%<br>0.0%                                                                                                                                                                                                                                                                                                                                                                                                                                                                                                                                                                                                                                                                                                                                                                                                                                                                                                                                                                                                                                                                                                                                                                                                                                                                                                                                                                                                                                                                                                                                                                                                                                                                                                                                                                                                                                                                                                                                                                                                                                                                                                                                                                                                                                                                                                                                                                                                                                                                                                                                                                                                                                                                                                                                                                                  | か<br>ら<br>な<br>い<br>555.6%<br>19.4%<br>22.2%<br>11.6%<br>19.5%<br>9.5%                                                                            | 回答<br>答<br>0.0%<br>2.8%<br>1.6%<br>2.1%<br>10.6%<br>8.4%                                                                                                                |
| 20代<br>30代<br>40代<br>50代<br>60代<br>70代以上                                                    | 男<br>性が<br>が<br>に<br>優<br>0.0%<br>5.6%<br>4.8%<br>8.4%<br>5.3%<br>2.1%<br>3.7%                                                                                             | どち<br>使男か<br>がし、<br>え<br>11.1%<br>30.6%<br>19.0%<br>28.4%<br>23.9%<br>37.9%<br>26.2%                                                                                                                                                                                                                                                                                                                                                                                                                                                                                                                                                                                                                                                                                                                                                                                                                                                                                                                                                                                                                                                                                                                                                                                                                                                                                                                                                                                                                                                                                                                                                                                                                                                                                                                                                                                                                                                                                                                                                                                                                                                                                                                                                                                                                                                                                                                                                                                                                                                                                                                                                                                                                                                                                                                                               | 平<br>等<br>22.2%<br>22.2%<br>22.2%<br>34.7%<br>25.7%<br>31.6%<br>34.1%                                                                    | どち<br>ば女かとい<br>え<br>0.0%<br>2.8%<br>1.6%<br>2.1%<br>5.3%<br>4.2%<br>2.4%                                                                                 | 女性が<br>過非常に<br>(こ便)<br>0.0%<br>2.8%<br>1.6%<br>1.1%<br>0.9%<br>0.0%<br>0.6%                                                                                                                                                                                                                                                                                                                                                                                     | か<br>ら<br>な<br>し、                                                                                                                                      | 回答<br>答<br>0.0%<br>2.8%<br>3.2%<br>2.1%<br>10.6%<br>8.4%<br>18.3%                                                                          | 20代<br>30代<br>40代<br>50代<br>60代<br>70代以上                                                                                                                            | 性<br>が<br>遇非常<br>に<br>優<br>0.0%<br>16.7%<br>15.9%<br>20.0%<br>14.2%<br>9.5%<br>6.1%                                                                                                                                                                                                                                                                                                                                                                                                                                                                                                                                                                                                                                                                                                                                                                                                                                                                                                                                                                                                                                                                                                                                                                                                                                                                                                                                                                                                                                                                                                                                                                                                                                                                                                                                                                                                                                                                                                                                                                                                                                                                                                                                                                                                                                                                                                                                                                                                                                                                                                                                                                                                                                                                                                                                                                                                                                                                                                                                                                                                                                                                                                                             | どち<br>ぼち<br>優男か<br>過性と<br>がい<br>え<br>6<br>22.2%<br>6<br>27.8%<br>6<br>27.8%<br>6<br>33.3%<br>6<br>33.3%<br>6<br>34.7%<br>6<br>33.5%<br>6<br>33.5%                                                                                                        | Ψ<br>等<br>22.2%<br>25.0%<br>15.9%<br>21.1%<br>16.8%<br>35.8%<br>30.5%                                                                                                                                                                                                                                                                                                                                                                                                                                                                                                                                                                                                                                                                                                                                                                                                                                                                                                                                                                                                                                                                                                                                                                                                                                                                                                                                                                                                                                                                                                                                                                                                                                                                                                                                                                                                                                                                                                                                                                                                                                                                                                                                                                                                                                                                                                                                                                                                                                                                                                                                                                                                                                                                                                                                                                                                                                                                                                                                                                                                                                                                                                            | どちら<br>優女か<br>遇性といい<br>え<br>0.0%<br>0.8.3%<br>11.1%<br>9.5%<br>0.2.7%<br>0.2.1%<br>0.1.2%                                                                                                                                                                                                                                                                                                                                                                                                                                                                                                                                                                                                                                                                                                                                                                                                                                                                                                                                                                                                                                                                                                                                                                                                                                                                                                                                                                                                                                                                                                                                                                                                                                                                                                                                                                                                                                                                                                                                                                                                                                                                                                                                                                                                                                                                                                                                                                                                                                                                                                                                                                            | 女性が<br>が遇非常に<br>で優<br>の.0%<br>0.0%<br>1.1%<br>0.9%<br>0.0%                                                                                                                                                                                                                                                                                                                                                                                                                                                                                                                                                                                                                                                                                                                                                                                                                                                                                                                                                                                                                                                                                                                                                                                                                                                                                                                                                                                                                                                                                                                                                                                                                                                                                                                                                                                                                                                                                                                                                                                                                                                                                                                                                                                                                                                                                                                                                                                                                                                                                                                                                                                                                                                                                                                                                                                       | か<br>ら<br>な<br>い<br>55.6%<br>19.4%<br>22.2%<br>11.6%<br>19.5%<br>9.5%                                                                             | 回答<br>答<br>0.0%<br>2.8%<br>1.6%<br>2.1%<br>10.6%<br>8.4%<br>17.1%                                                                                                       |
| 20代<br>30代<br>40代<br>50代<br>60代                                                             | 男<br>性が<br>調常に<br>優<br>0.0%<br>5.6%<br>4.8%<br>5.3%<br>2.1%<br>3.7%<br>0.0%                                                                                                | どち<br>使男<br>小<br>が<br>い<br>え<br>11.1%<br>30.6%<br>19.0%<br>28.4%<br>23.9%<br>37.9%<br>26.2%<br>100.0%                                                                                                                                                                                                                                                                                                                                                                                                                                                                                                                                                                                                                                                                                                                                                                                                                                                                                                                                                                                                                                                                                                                                                                                                                                                                                                                                                                                                                                                                                                                                                                                                                                                                                                                                                                                                                                                                                                                                                                                                                                                                                                                                                                                                                                                                                                                                                                                                                                                                                                                                                                                                                                                                                                                              | 平<br>等<br>22.2%<br>22.2%<br>22.2%<br>34.7%<br>25.7%<br>31.6%<br>34.1%<br>0.0%                                                            | どち<br>ぼ女かとい<br>え。<br>0.0%<br>2.8%<br>1.6%<br>2.1%<br>5.3%<br>4.2%<br>2.4%<br>0.0%                                                                        | 女性が<br>過非常に<br>(こ便)<br>0.0%<br>2.8%<br>1.6%<br>1.1%<br>0.9%<br>0.0%<br>0.6%<br>0.0%                                                                                                                                                                                                                                                                                                                                                                             | か<br>ら<br>な<br>い<br>66.7%<br>33.3%<br>47.6%<br>23.2%<br>28.3%<br>15.8%                                                                                 | 回答<br>答<br>0.0%<br>2.8%<br>3.2%<br>2.1%<br>10.6%<br>8.4%                                                                                   | 20代<br>30代<br>40代<br>50代<br>60代                                                                                                                                     | 性<br>が<br>遇非<br>常<br>で優<br>0.0%<br>16.7%<br>15.9%<br>20.0%<br>14.2%<br>9.5%                                                                                                                                                                                                                                                                                                                                                                                                                                                                                                                                                                                                                                                                                                                                                                                                                                                                                                                                                                                                                                                                                                                                                                                                                                                                                                                                                                                                                                                                                                                                                                                                                                                                                                                                                                                                                                                                                                                                                                                                                                                                                                                                                                                                                                                                                                                                                                                                                                                                                                                                                                                                                                                                                                                                                                                                                                                                                                                                                                                                                                                                                                                                     | どち<br>ぼち<br>優男か<br>過性と<br>がい<br>え<br>6<br>22.2%<br>6<br>27.8%<br>6<br>27.8%<br>6<br>33.3%<br>6<br>33.3%<br>6<br>34.7%<br>6<br>33.5%<br>6<br>33.5%                                                                                                        | 平<br>等<br>22.2%<br>25.0%<br>15.9%<br>21.1%<br>16.8%<br>35.8%<br>30.5%<br>100.0%                                                                                                                                                                                                                                                                                                                                                                                                                                                                                                                                                                                                                                                                                                                                                                                                                                                                                                                                                                                                                                                                                                                                                                                                                                                                                                                                                                                                                                                                                                                                                                                                                                                                                                                                                                                                                                                                                                                                                                                                                                                                                                                                                                                                                                                                                                                                                                                                                                                                                                                                                                                                                                                                                                                                                                                                                                                                                                                                                                                                                                                                                                  | どちら<br>優女かい<br>通性といい<br>え<br>00.0%<br>08.3%<br>011.1%<br>9.5%<br>02.7%<br>2.1%<br>1.2%<br>0.0%                                                                                                                                                                                                                                                                                                                                                                                                                                                                                                                                                                                                                                                                                                                                                                                                                                                                                                                                                                                                                                                                                                                                                                                                                                                                                                                                                                                                                                                                                                                                                                                                                                                                                                                                                                                                                                                                                                                                                                                                                                                                                                                                                                                                                                                                                                                                                                                                                                                                                                                                                                       | 女性が<br>が遇非常に<br>で優<br>の.0%<br>0.0%<br>1.1%<br>0.9%<br>0.0%                                                                                                                                                                                                                                                                                                                                                                                                                                                                                                                                                                                                                                                                                                                                                                                                                                                                                                                                                                                                                                                                                                                                                                                                                                                                                                                                                                                                                                                                                                                                                                                                                                                                                                                                                                                                                                                                                                                                                                                                                                                                                                                                                                                                                                                                                                                                                                                                                                                                                                                                                                                                                                                                                                                                                                                       | か<br>ら<br>な<br>い<br>555.6%<br>19.4%<br>22.2%<br>11.6%<br>19.5%<br>9.5%                                                                            | 回答<br>答<br>0.0%<br>2.8%<br>1.6%<br>2.1%<br>10.6%<br>8.4%<br>17.1%                                                                                                       |
| 20代<br>30代<br>40代<br>50代<br>60代<br>70代以上                                                    | 男<br>性が<br>引非常に<br>優<br>0.0%<br>5.6%<br>4.8%<br>8.4%<br>5.3%<br>2.1%<br>3.7%<br>0.0%<br>男                                                                                  | どちら<br>使男か<br>通性といい<br>え<br>11.1%<br>30.6%<br>19.0%<br>28.4%<br>23.9%<br>37.9%<br>26.2%<br>100.0%<br>24.4%<br>2.5%<br>2.5%<br>2.5%<br>2.5%<br>2.5%<br>2.5%<br>2.5%<br>2.5%<br>2.5%<br>2.5%<br>2.5%<br>2.5%<br>2.5%<br>2.5%<br>2.5%<br>2.5%<br>2.5%<br>2.5%<br>2.5%<br>2.5%<br>2.5%<br>2.5%<br>2.5%<br>2.5%<br>2.5%<br>2.5%<br>2.5%<br>2.5%<br>2.5%<br>2.5%<br>2.5%<br>2.5%<br>2.5%<br>2.5%<br>2.5%<br>2.5%<br>2.5%<br>2.5%<br>2.5%<br>2.5%<br>2.5%<br>2.5%<br>2.5%<br>2.5%<br>2.5%<br>2.5%<br>2.5%<br>2.5%<br>2.5%<br>2.5%<br>2.5%<br>2.5%<br>2.5%<br>2.5%<br>2.5%<br>2.5%<br>2.5%<br>2.5%<br>2.5%<br>2.5%<br>2.5%<br>2.5%<br>2.5%<br>2.5%<br>2.5%<br>2.5%<br>2.5%<br>2.5%<br>2.5%<br>2.5%<br>2.5%<br>2.5%<br>2.5%<br>2.5%<br>2.5%<br>2.5%<br>2.5%<br>2.5%<br>2.5%<br>2.5%<br>2.5%<br>2.5%<br>2.5%<br>2.5%<br>2.5%<br>2.5%<br>2.5%<br>2.5%<br>2.5%<br>2.5%<br>2.5%<br>2.5%<br>2.5%<br>2.5%<br>2.5%<br>2.5%<br>2.5%<br>2.5%<br>2.5%<br>2.5%<br>2.5%<br>2.5%<br>2.5%<br>2.5%<br>2.5%<br>2.5%<br>2.5%<br>2.5%<br>2.5%<br>2.5%<br>2.5%<br>2.5%<br>2.5%<br>2.5%<br>2.5%<br>2.5%<br>2.5%<br>2.5%<br>2.5%<br>2.5%<br>2.5%<br>2.5%<br>2.5%<br>2.5%<br>2.5%<br>2.5%<br>2.5%<br>2.5%<br>2.5%<br>2.5%<br>2.5%<br>2.5%<br>2.5%<br>2.5%<br>2.5%<br>2.5%<br>2.5%<br>2.5%<br>2.5%<br>2.5%<br>2.5%<br>2.5%<br>2.5%<br>2.5%<br>2.5%<br>2.5%<br>2.5%<br>2.5%<br>2.5%<br>2.5%<br>2.5%<br>2.5%<br>2.5%<br>2.5%<br>2.5%<br>2.5%<br>2.5%<br>2.5%<br>2.5%<br>2.5%<br>2.5%<br>2.5%<br>2.5%<br>2.5%<br>2.5%<br>2.5%<br>2.5%<br>2.5%<br>2.5%<br>2.5%<br>2.5%<br>2.5%<br>2.5%<br>2.5%<br>2.5%<br>2.5%<br>2.5%<br>2.5%<br>2.5%<br>2.5%<br>2.5%<br>2.5%<br>2.5%<br>2.5%<br>2.5%<br>2.5%<br>2.5%<br>2.5%<br>2.5%<br>2.5%<br>2.5%<br>2.5%<br>2.5%<br>2.5%<br>2.5%<br>2.5%<br>2.5%<br>2.5%<br>2.5%<br>2.5%<br>2.5%<br>2.5%<br>2.5%<br>2.5%<br>2.5%<br>2.5%<br>2.5%<br>2.5%<br>2.5%<br>2.5%<br>2.5%<br>2.5%<br>2.5%<br>2.5%<br>2.5%<br>2.5%<br>2.5%<br>2.5%<br>2.5%<br>2.5%<br>2.5%<br>2.5%<br>2.5%<br>2.5%<br>2.5%<br>2.5%<br>2.5%<br>2.5%<br>2.5%<br>2.5%<br>2.5%<br>2.5%<br>2.5%<br>2.5%<br>2.5%<br>2.5%<br>2.5%<br>2.5%<br>2.5%<br>2.5%<br>2.5%<br>2.5%<br>2.5%<br>2.5%<br>2.5%<br>2.5%<br>2.5%<br>2.5%<br>2.5%<br>2.5%<br>2.5%<br>2.5%<br>2.5%<br>2.5%<br>2.5%<br>2.5%<br>2.5%<br>2.5%<br>2.5%<br>2.5%<br>2.5%<br>2.5%<br>2.5%<br>2.5%<br>2.5%<br>2.5%<br>2.5%<br>2.5%<br>2.5%<br>2.5%<br>2.5%<br>2.5%<br>2.5%<br>2.5%<br>2.5%<br>2.5%<br>2.5%<br>2.5%<br>2.5%<br>2.5%<br>2.5%<br>2.5%<br>2.5%<br>2.5%<br>2.5%<br>2.5%<br>2.5%<br>2.5%<br>2.5%<br>2.5%<br>2.5%<br>2.5%<br>2.5%<br>2.5%<br>2.5%<br>2.5%<br>2.5%<br>2.5%<br>2.5%<br>2.5%<br>2.5%<br>2.5%<br>2.5%<br>2.5%<br>2.5%<br>2.5%<br>2.5%<br>2.5%<br>2.5%<br>2.5%<br>2.5%<br>2.5%<br>2.5%<br>2.5%<br>2.5%<br>2.5%<br>2.5%<br>2.5%<br>2.5%<br>2.5%<br>2.5%<br>2.5%<br>2.5%<br>2.5%<br>2.5%<br>2.5%<br>2.5% | 平<br>等<br>22.2%<br>22.2%<br>22.2%<br>34.7%<br>25.7%<br>31.6%<br>34.1%<br>0.0%<br>通念、慣習                                                   | どちら<br>ぼ女かとい<br>え<br>0.0%<br>2.8%<br>1.6%<br>2.1%<br>5.3%<br>4.2%<br>2.4%<br>0.0%<br>習、しきた                                                               | 女性が<br>遇非常に<br>優<br>0.0%<br>2.8%<br>1.6%<br>1.1%<br>0.9%<br>0.0%<br>0.6%<br>0.0%<br>りなど<br>女                                                                                                                                                                                                                                                                                                                                                                    | か<br>ら<br>ない<br>33.3%<br>47.6%<br>23.2%<br>28.3%<br>15.8%<br>14.6%<br>0.0%                                                                             | 回答<br>0.0%<br>2.8%<br>3.2%<br>10.6%<br>8.4%<br>18.3%<br>0.0%                                                                               | 20代<br>30代<br>40代<br>50代<br>60代<br>70代以上                                                                                                                            | 性<br>が<br>遇非<br>定<br>優<br>0.0%<br>16.7%<br>15.9%<br>20.0%<br>20.0%<br>14.2%<br>9.5%<br>6.1%<br>0.0%                                                                                                                                                                                                                                                                                                                                                                                                                                                                                                                                                                                                                                                                                                                                                                                                                                                                                                                                                                                                                                                                                                                                                                                                                                                                                                                                                                                                                                                                                                                                                                                                                                                                                                                                                                                                                                                                                                                                                                                                                                                                                                                                                                                                                                                                                                                                                                                                                                                                                                                                                                                                                                                                                                                                                                                                                                                                                                                                                                                                                                                                                                             | ど<br>ばち<br>優男か<br>通性と<br>がい<br>え<br>え<br>27.8%<br>6 22.2%<br>6 27.8%<br>6 33.3%<br>6 33.3%<br>6 34.7%<br>6 33.5%<br>6 34.7%<br>6 33.5%<br>6 0.0%                                                                                                         | 平<br>等<br>22.2%<br>25.0%<br>15.9%<br>21.1%<br>16.8%<br>35.8%<br>30.5%<br>100.0%<br>⑧ 社会                                                                                                                                                                                                                                                                                                                                                                                                                                                                                                                                                                                                                                                                                                                                                                                                                                                                                                                                                                                                                                                                                                                                                                                                                                                                                                                                                                                                                                                                                                                                                                                                                                                                                                                                                                                                                                                                                                                                                                                                                                                                                                                                                                                                                                                                                                                                                                                                                                                                                                                                                                                                                                                                                                                                                                                                                                                                                                                                                                                                                                                                                          | どちら<br>優女か<br>過性とがい<br>え<br>ゆ 0.0%<br>ゆ 8.3%<br>ゆ 11.1%<br>ゆ 9.5%<br>ゆ 2.7%<br>0 2.1%<br>1.2%<br>0.0%<br>全体                                                                                                                                                                                                                                                                                                                                                                                                                                                                                                                                                                                                                                                                                                                                                                                                                                                                                                                                                                                                                                                                                                                                                                                                                                                                                                                                                                                                                                                                                                                                                                                                                                                                                                                                                                                                                                                                                                                                                                                                                                                                                                                                                                                                                                                                                                                                                                                                                                                                                                                                                          | 女<br>性<br>が<br>調非<br>常<br>に<br>優<br>の<br>の%<br>0.0%<br>1.1%<br>0.9%<br>0.0%<br>0.0%<br>0.0%<br>て<br>女                                                                                                                                                                                                                                                                                                                                                                                                                                                                                                                                                                                                                                                                                                                                                                                                                                                                                                                                                                                                                                                                                                                                                                                                                                                                                                                                                                                                                                                                                                                                                                                                                                                                                                                                                                                                                                                                                                                                                                                                                                                                                                                                                                                                                                                                                                                                                                                                                                                                                                                                                                                                                                                                                                                                            | か<br>ら<br>な<br>い<br>555.6%<br>19.4%<br>22.2%<br>11.6%<br>9.5%<br>11.6%<br>0.0%                                                                    | 回<br>答<br>0.0%<br>2.8%<br>1.6%<br>2.1%<br>10.6%<br>8.4%<br>17.1%<br>0.0%                                                                                                |
| 20代<br>30代<br>40代<br>50代<br>60代<br>70代以上                                                    | 男<br>性が<br>が非常に<br>して<br>優<br>0.0%<br>5.6%<br>4.8%<br>8.4%<br>5.3%<br>2.1%<br>3.7%<br>0.0%                                                                                 | どちら<br>優男かと<br>がい<br>え<br>11.1%<br>30.6%<br>19.0%<br>28.4%<br>23.9%<br>37.9%<br>26.2%<br>100.0%<br>どせたい<br>た<br>26.2%<br>100.0%                                                                                                                                                                                                                                                                                                                                                                                                                                                                                                                                                                                                                                                                                                                                                                                                                                                                                                                                                                                                                                                                                                                                                                                                                                                                                                                                                                                                                                                                                                                                                                                                                                                                                                                                                                                                                                                                                                                                                                                                                                                                                                                                                                                                                                                                                                                                                                                                                                                                                                                                                                                                                                                                                                    | 平<br>等<br>22.2%<br>22.2%<br>22.2%<br>34.7%<br>25.7%<br>31.6%<br>34.1%<br>0.0%                                                            | どちら<br>ば女かとい<br>え<br>0.0%<br>2.8%<br>1.6%<br>2.1%<br>5.3%<br>4.2%<br>2.4%<br>0.0%<br>2.4%                                                                | 女性が<br>遇非常に<br>優<br>0.0%<br>2.8%<br>1.6%<br>1.1%<br>0.9%<br>0.0%<br>0.6%<br>0.0%<br>0.0%                                                                                                                                                                                                                                                                                                                                                                        | か<br>らな<br>し、<br>66.7%<br>33.3%<br>47.6%<br>23.2%<br>28.3%<br>15.8%<br>14.6%<br>0.0%                                                                   | 回答<br>答<br>0.0%<br>2.8%<br>3.2%<br>2.1%<br>10.6%<br>8.4%<br>18.3%                                                                          | 20代<br>30代<br>40代<br>50代<br>60代<br>70代以上                                                                                                                            | 性<br>が<br>遇非<br>に<br>優<br>0.0%<br>16.7%<br>15.9%<br>20.0%<br>14.2%<br>9.5%<br>6.1%<br>0.0%                                                                                                                                                                                                                                                                                                                                                                                                                                                                                                                                                                                                                                                                                                                                                                                                                                                                                                                                                                                                                                                                                                                                                                                                                                                                                                                                                                                                                                                                                                                                                                                                                                                                                                                                                                                                                                                                                                                                                                                                                                                                                                                                                                                                                                                                                                                                                                                                                                                                                                                                                                                                                                                                                                                                                                                                                                                                                                                                                                                                                                                                                                                      | ど<br>ばち<br>優男か<br>通性と<br>がい<br>え<br>え<br>6 22.2%<br>6 27.8%<br>6 33.3%<br>6 33.3%<br>6 33.4%<br>6 33.5%<br>6 33.5%<br>6 33.5%                                                                                                                            | 平<br>等<br>22.2%<br>25.0%<br>15.9%<br>21.1%<br>16.8%<br>35.8%<br>30.5%<br>100.0%                                                                                                                                                                                                                                                                                                                                                                                                                                                                                                                                                                                                                                                                                                                                                                                                                                                                                                                                                                                                                                                                                                                                                                                                                                                                                                                                                                                                                                                                                                                                                                                                                                                                                                                                                                                                                                                                                                                                                                                                                                                                                                                                                                                                                                                                                                                                                                                                                                                                                                                                                                                                                                                                                                                                                                                                                                                                                                                                                                                                                                                                                                  | どちら<br>優女かい<br>通性かどいい<br>え<br>ゆ<br>のの%<br>の<br>8.3%<br>り<br>11.1%<br>り<br>9.5%<br>り<br>2.7%<br>り<br>2.1%<br>り<br>り<br>2.1%<br>り<br>り<br>2.2%                                                                                                                                                                                                                                                                                                                                                                                                                                                                                                                                                                                                                                                                                                                                                                                                                                                                                                                                                                                                                                                                                                                                                                                                                                                                                                                                                                                                                                                                                                                                                                                                                                                                                                                                                                                                                                                                                                                                                                                                                                                                                                                                                                                                                                                                                                                                                                                                                                                                                                                         | 女性が<br>が選非常にこ<br>優<br>0.0%<br>0.0%<br>0.0%<br>0.0%<br>0.0%<br>0.0%                                                                                                                                                                                                                                                                                                                                                                                                                                                                                                                                                                                                                                                                                                                                                                                                                                                                                                                                                                                                                                                                                                                                                                                                                                                                                                                                                                                                                                                                                                                                                                                                                                                                                                                                                                                                                                                                                                                                                                                                                                                                                                                                                                                                                                                                                                                                                                                                                                                                                                                                                                                                                                                                                                                                                                               | か<br>ら<br>な<br>い<br>55.6%<br>19.4%<br>22.2%<br>11.6%<br>9.5%<br>11.6%<br>0.0%                                                                     | 回答<br>④<br>①<br>③<br>③<br>③<br>③<br>③<br>③<br>③<br>③<br>③<br>③<br>⑤<br>③<br>③<br>③<br>③<br>③<br>③<br>③<br>③<br>③<br>③<br>③<br>③<br>③                                    |
| 20代<br>30代<br>40代<br>50代<br>60代<br>70代以上<br>年齢無回答                                           | 男<br>性<br>が<br>調<br>常<br>に<br>優<br>0.0%<br>5.6%<br>4.8%<br>8.4%<br>5.3%<br>2.1%<br>3.7%<br>0.0%                                                                            | どちらかといえ<br>(は男性かといえ)<br>11.1%<br>30.6%<br>19.0%<br>28.4%<br>23.9%<br>37.9%<br>26.2%<br>100.0%<br>26.2%<br>100.0%<br>でちらかという<br>えば男性がしい<br>66.7%                                                                                                                                                                                                                                                                                                                                                                                                                                                                                                                                                                                                                                                                                                                                                                                                                                                                                                                                                                                                                                                                                                                                                                                                                                                                                                                                                                                                                                                                                                                                                                                                                                                                                                                                                                                                                                                                                                                                                                                                                                                                                                                                                                                                                                                                                                                                                                                                                                                                                                                                                                                                                                                                                    | 平<br>等<br>22.2%<br>22.2%<br>22.2%<br>34.7%<br>25.7%<br>31.6%<br>34.1%<br>0.0%<br>重念、慣習<br>平<br>等<br>11.1%                                | どちらかといえ<br>ば女性がっえ<br>0.0%<br>2.8%<br>1.6%<br>2.1%<br>5.3%<br>4.2%<br>2.4%<br>0.0%<br>とどちらかという<br>えば女性がいという<br>えば女性がいいい<br>0.0%                           | 女性<br>が<br>調<br>常<br>(こ<br>優<br>0.0%<br>2.8%<br>1.6%<br>1.1%<br>0.9%<br>0.0%<br>0.0%<br>0.6%<br>0.0%<br>少など<br>女性性<br>優<br>源<br>非<br>常<br>に<br>の<br>の<br>物<br>2.8%<br>1.6%<br>1.1%<br>0.9%<br>0.0%<br>0.0%<br>0.0%<br>2.8%<br>1.6%<br>1.6%<br>1.6%<br>0.0%<br>2.8%<br>1.6%<br>0.0%<br>2.8%<br>1.6%<br>0.0%<br>2.8%<br>1.6%<br>0.0%<br>2.8%<br>1.6%<br>0.0%<br>2.8%<br>0.0%<br>0.0%<br>0.0%<br>2.8%<br>0.0%<br>0.0%<br>0.0%<br>0.0%<br>0.0%<br>0.0%<br>0.0%<br>0 | か<br>ら<br>ない<br>33.3%<br>47.6%<br>23.2%<br>28.3%<br>15.8%<br>14.6%<br>0.0%<br>わからない<br>い<br>11.1%                                                      | 回答<br>0.0%<br>2.8%<br>3.2%<br>2.1%<br>10.6%<br>8.4%<br>18.3%<br>0.0%<br>無<br>一<br>一<br>一<br>一<br>一<br>一<br>一<br>一<br>一<br>一<br>一<br>一<br>一 | 20代<br>30代<br>40代<br>50代<br>60代<br>70代以上<br>年齡無回答                                                                                                                   | 性<br>が<br>遇非<br>に<br>優<br>0.0%<br>16.7%<br>15.9%<br>20.0%<br>20.0%<br>16.7%<br>9.5%<br>9.5%<br>6.1%<br>0.0%                                                                                                                                                                                                                                                                                                                                                                                                                                                                                                                                                                                                                                                                                                                                                                                                                                                                                                                                                                                                                                                                                                                                                                                                                                                                                                                                                                                                                                                                                                                                                                                                                                                                                                                                                                                                                                                                                                                                                                                                                                                                                                                                                                                                                                                                                                                                                                                                                                                                                                                                                                                                                                                                                                                                                                                                                                                                                                                                                                                                                                                                                                     | どちらかといえ<br>優男性がいえ<br>6 22.2%<br>6 27.8%<br>6 33.3%<br>6 33.3%<br>6 33.4%<br>6 33.5%<br>6 33.5%<br>6 33.5%<br>6 33.5%<br>6 33.5%<br>6 33.5%<br>6 0.0%<br>どちらか<br>どちらか<br>どちらか<br>どの<br>で<br>77.8%                                                         | 平<br>等<br>22.2%<br>25.0%<br>15.9%<br>21.1%<br>16.8%<br>35.8%<br>30.5%<br>100.0%<br>⑧ 社会<br>平<br>等<br>11.1%                                                                                                                                                                                                                                                                                                                                                                                                                                                                                                                                                                                                                                                                                                                                                                                                                                                                                                                                                                                                                                                                                                                                                                                                                                                                                                                                                                                                                                                                                                                                                                                                                                                                                                                                                                                                                                                                                                                                                                                                                                                                                                                                                                                                                                                                                                                                                                                                                                                                                                                                                                                                                                                                                                                                                                                                                                                                                                                                                                                                                                                                       | どちらかといえ<br>(使性が)<br>(使性が)<br>(使性が)<br>(のの%)<br>(のの%)<br>(な性か)<br>(のの%)<br>(なせい)<br>(のの%)<br>(なせい)<br>(なせい)<br>(なせい)<br>(なせい)<br>(なせい)<br>(なせい)<br>(なせい)<br>(なせい)<br>(なせい)<br>(なせい)<br>(なせい)<br>(なせい)<br>(なせい)<br>(なせい)<br>(なせい)<br>(なせい)<br>(なせい)<br>(なせい)<br>(なせい)<br>(なせい)<br>(なせい)<br>(なせい)<br>(なせい)<br>(なせい)<br>(なせい)<br>(なせい)<br>(なせい)<br>(なせい)<br>(なせい)<br>(なせい)<br>(なせい)<br>(なせい)<br>(なせい)<br>(なせい)<br>(なせい)<br>(なせい)<br>(なせい)<br>(なせい)<br>(なせい)<br>(なせい)<br>(ない)<br>(なせい)<br>(ない)<br>(ない)<br>(ない)<br>(ない)<br>(ない)<br>(ない)<br>(ない)<br>(ない)<br>(ない)<br>(ない)<br>(ない)<br>(ない)<br>(ない)<br>(ない)<br>(ない)<br>(ない)<br>(ない)<br>(ない)<br>(ない)<br>(ない)<br>(ない)<br>(ない)<br>(ない)<br>(ない)<br>(ない)<br>(ない)<br>(ない)<br>(ない)<br>(ない)<br>(ない)<br>(ない)<br>(ない)<br>(ない)<br>(ない)<br>(ない)<br>(ない)<br>(ない)<br>(ない)<br>(ない)<br>(ない)<br>(ない)<br>(ない)<br>(ない)<br>(ない)<br>(ない)<br>(ない)<br>(ない)<br>(ない)<br>(ない)<br>(ない)<br>(ない)<br>(ない)<br>(ない)<br>(ない)<br>(ない)<br>(ない)<br>(ない)<br>(ない)<br>(ない)<br>(ない)<br>(ない)<br>(ない)<br>(ない)<br>(ない)<br>(ない)<br>(ない)<br>(ない)<br>(ない)<br>(ない)<br>(ない)<br>(ない)<br>(ない)<br>(ない)<br>(ない)<br>(ない)<br>(ない)<br>(ない)<br>(ない)<br>(ない)<br>(ない)<br>(ない)<br>(ない)<br>(ない)<br>(ない)<br>(ない)<br>(ない)<br>(ない)<br>(ない)<br>(ない)<br>(ない)<br>(ない)<br>(ない)<br>(ない)<br>(ない)<br>(ない)<br>(ない)<br>(ない)<br>(ない)<br>(ない)<br>(ない)<br>(ない)<br>(ない)<br>(ない)<br>(ない)<br>(ない)<br>(ない)<br>(ない)<br>(ない)<br>(ない)<br>(ない)<br>(ない)<br>(ない)<br>(ない)<br>(ない)<br>(ない)<br>(ない)<br>(ない)<br>(ない)<br>(ない)<br>(ない)<br>(ない)<br>(ない)<br>(ない)<br>(ない)<br>(ない)<br>(ない)<br>(ない)<br>(ない)<br>(ない)<br>(ない)<br>(ない)<br>(ない)<br>(ない)<br>(ない)<br>(ない)<br>(ない)<br>(ない)<br>(ない)<br>(ない)<br>(ない)<br>(ない)<br>(ない)<br>(ない)<br>(ない)<br>(ない)<br>(ない)<br>(ない)<br>(ない)<br>(ない)<br>(ない)<br>(ない)<br>(ない)<br>(ない)<br>(ない)<br>(ない)<br>(ない)<br>(ない)<br>(ない)<br>(ない)<br>(ない)<br>(ない)<br>(ない)<br>(ない)<br>(ない)<br>(ない)<br>(ない)<br>(ない)<br>(ない)<br>(ない)<br>(ない)<br>(ない)<br>(ない)<br>(ない)<br>(ない)<br>(<br>)<br>(<br>)<br>(<br>)<br>(<br>)<br>(<br>)<br>(<br>)<br>(<br>)<br>(                                                                                                                                                                                                                                                                                                                                                                                                                                                                                                                                                                                                                                                         | 女性が<br>選常に<br>に<br>優のの%<br>0.0%<br>0.0%<br>0.0%<br>0.0%<br>くたい<br>なたたが<br>調常<br>に<br>のの%<br>0.0%<br>0.0%<br>0.0%<br>0.0%<br>0.0%                                                                                                                                                                                                                                                                                                                                                                                                                                                                                                                                                                                                                                                                                                                                                                                                                                                                                                                                                                                                                                                                                                                                                                                                                                                                                                                                                                                                                                                                                                                                                                                                                                                                                                                                                                                                                                                                                                                                                                                                                                                                                                                                                                                                                                                                                                                                                                                                                                                                                                                                                                                                                                                                                                                 | から<br>らない<br>55.6%<br>19.4%<br>22.2%<br>11.6%<br>9.5%<br>11.6%<br>0.0%                                                                            | 回<br>答<br>0.0%<br>2.8%<br>1.6%<br>2.1%<br>10.6%<br>8.4%<br>17.1%<br>0.0%                                                                                                |
| 20代<br>30代<br>40代<br>50代<br>60代<br>70代以上<br>年齢無回答                                           | 男<br>性<br>が<br>調<br>常<br>に<br>優<br>0.0%<br>5.6%<br>4.8%<br>8.4%<br>5.3%<br>2.1%<br>3.7%<br>0.0%                                                                            | どちら<br>(は男性かとい、え<br>11.1%<br>30.6%<br>19.0%<br>28.4%<br>23.9%<br>37.9%<br>26.2%<br>100.0%<br>26.2%<br>100.0%<br>26.2%<br>たちらかとい、<br>えば男性ない、<br>たびちらからい。<br>そうしたがらい。<br>そうしたがらい。<br>そうしたがらい。<br>そうしたがらい。<br>そうしたがらい。<br>そうしたがらい。<br>そうしたがらい。<br>そうしたがらい。<br>そうしたがらい。<br>そうしたがらい。<br>そうしたがらい。<br>そうしたがらい。<br>そうしたがらい。<br>そうしたがらい。<br>そうしたがらい。<br>そうしたがらい。<br>そうしたがらい。<br>そうしたがらい。<br>そうしたがらい。<br>そうしたがらい。<br>そうしたがらい。<br>そうしたがらい。<br>そうしたがらい。<br>そうしたがらい。<br>そうしたがらい。<br>そうしたがらい。<br>そうしたがらい。<br>そうしたがらい。<br>そうしたがらい。<br>そうしたがらい。<br>そうしたがらい。<br>そうしたがらい。<br>そうしたがらい。<br>そうしたがらい。<br>そうしたがらい。<br>そうしたがらい。<br>そうしたがらい。<br>そうしたがらい。<br>そうしたがらい。<br>そうしたがらい。<br>そうしたがらい。<br>そうしたがらい。<br>そうしたがらい。<br>そうしたがらい。<br>そうしたがらい。<br>そうしたがらい。<br>そうしたがらい。<br>そうしたがらい。<br>そうしたがらい。<br>そうしたがらい。<br>そうしたがらい。<br>そうしたがらい。<br>そうしたがらい。<br>そうしたがらい。<br>そうしたがらい。<br>そうしたがらい。<br>そうしたがらい。<br>そうしたがらい。<br>そうしたがらい。<br>そうしたがらい。<br>そうしたがらい。<br>そうしたがらい。<br>そうしたがらい。<br>そうしたがらい。<br>そうしたがらい。<br>そうしたがらい。<br>そうしたがらい。<br>そうしたがらい。<br>そうしたがらい。<br>そうしたがらい。<br>そうしたがらい。<br>そうしたがらい。<br>そうしたがらい。<br>そうしたがらい。<br>そうしたがらい。<br>そうしたがらい。<br>そうしたがらい。<br>そうしたがらい。<br>そうしたがらい。<br>そうしたがらい。<br>そうしたがらい。<br>そうしたがらい。<br>そうしたがらい。<br>そうしたがらい。<br>そうしたがらい。<br>そうしたがらい。<br>そうしたがらい。<br>そうしたがらい。<br>そうしたがらい。<br>そうしたがらい。<br>そうしたがらい。<br>そうしたがらい。<br>そうしたがらい。<br>そうしたがらい。<br>そうしたがらい。<br>そうしたがらい。<br>そうしたがらい。<br>そうしたがらい。<br>そうしたがらい。<br>そうしたがらい。<br>そうしたがらい。<br>そうしたがらい。<br>そうしたらい。<br>そうしたらい。<br>そうしたらい。<br>そうしたらい。<br>そうしたらい。<br>そうしたらい。<br>そうしたらい。<br>そうしたらい。<br>そうしたらい。<br>そうしたらい。<br>そうしたらい。<br>そうしたらい。<br>そうしたらい。<br>そうしたらい。<br>そうしたらい。<br>そうしたらい。<br>そうしたらい。<br>そうしたらい。<br>そうしたらい。<br>そうしたらい。<br>そうしたらい。<br>そうしたらい。<br>そうしたらい。<br>そうしたらい。<br>そうしたらい。<br>そうしたらい。<br>そうしたらい。<br>そうしたらい。<br>そうしたらい。<br>そうしたらい。<br>そうしたらい。<br>そうしたらい。<br>そうしたらい。<br>そうしたらい。<br>そうしたらい。<br>そうしたらい。<br>そうしたらい。<br>そうしたらい。<br>そうしたらい。<br>そうしたらい。<br>そうしたらい。<br>そうしたらい。<br>そうしたらい。<br>そうしたらい。<br>そうしたらい。<br>そうしたらい。<br>そうしためのののののののののののののののののののののののののののののののののののの                                                                                                                                                                                                                                                                                                                                                                                                                                                                                                                                                                                                                                                                                                                                                                                                                             | 平<br>等<br>22.2%<br>22.2%<br>22.2%<br>34.7%<br>25.7%<br>31.6%<br>34.1%<br>0.0%<br>重念、慣習<br>平等<br>11.1%<br>16.7%                           | どちらか<br>ば女性が<br>え.8%<br>1.6%<br>2.1%<br>5.3%<br>4.2%<br>2.4%<br>0.0%<br>とどちらかとい<br>えば女性がい<br>えば女性がい<br>0.0%<br>11.1%                                     | 女性<br>が<br>調<br>に<br>優<br>0.0%<br>2.8%<br>1.6%<br>1.1%<br>0.9%<br>0.0%<br>0.0%<br>女性性<br>優が<br>調<br>に<br>で<br>の<br>の<br>物<br>ひ<br>の<br>物<br>て<br>の<br>の<br>物<br>て<br>に<br>の<br>の<br>物<br>て<br>に<br>の<br>の<br>の<br>の<br>の<br>の<br>の<br>の<br>の<br>の<br>の<br>の<br>の<br>の<br>の<br>の<br>の<br>の                                                                                                                                                                       | か<br>らな<br>し、<br>666.7%<br>33.3%<br>47.6%<br>23.2%<br>28.3%<br>15.8%<br>14.6%<br>0.0%<br>か<br>ららない<br>い<br>11.1%<br>8.3%                               | 回答<br>0.0%<br>2.8%<br>3.2%<br>2.1%<br>10.6%<br>8.4%<br>18.3%<br>0.0%<br>年<br>留<br>答<br>0.0%<br>2.8%                                        | 20代<br>30代<br>40代<br>50代<br>60代<br>70代以上<br>年齡無回答                                                                                                                   | 性<br>が<br>遇非<br>に<br>優<br>0.0%<br>16.7%<br>15.9%<br>20.0%<br>14.2%<br>9.5%<br>6.1%<br>0.0%<br>6.1%<br>0.0%<br>14.7%                                                                                                                                                                                                                                                                                                                                                                                                                                                                                                                                                                                                                                                                                                                                                                                                                                                                                                                                                                                                                                                                                                                                                                                                                                                                                                                                                                                                                                                                                                                                                                                                                                                                                                                                                                                                                                                                                                                                                                                                                                                                                                                                                                                                                                                                                                                                                                                                                                                                                                                                                                                                                                                                                                                                                                                                                                                                                                                                                                                                                                                                                             | どちらかといいえ<br>優男性がいいえ<br>6 22.2%<br>6 27.8%<br>6 33.3%<br>6 33.3%<br>6 33.4%<br>6 33.5%<br>6 34.7%<br>6 33.5%<br>6 34.7%<br>6 33.5%<br>6 34.7%<br>6 33.5%<br>6 0.0%<br>どちらか<br>どちらか<br>どの<br>その<br>での<br>のの<br>のの<br>のの<br>のの<br>のの<br>のの<br>のの<br>のの<br>の | 平<br>等<br>22.2%<br>25.0%<br>15.9%<br>21.1%<br>16.8%<br>35.8%<br>30.5%<br>100.0%<br>⑧ 社会<br>平<br>等<br>11.1%<br>19.4%                                                                                                                                                                                                                                                                                                                                                                                                                                                                                                                                                                                                                                                                                                                                                                                                                                                                                                                                                                                                                                                                                                                                                                                                                                                                                                                                                                                                                                                                                                                                                                                                                                                                                                                                                                                                                                                                                                                                                                                                                                                                                                                                                                                                                                                                                                                                                                                                                                                                                                                                                                                                                                                                                                                                                                                                                                                                                                                                                                                                                                                              | どちらかといえ<br>(使性が)<br>(使性が)<br>(使性が)<br>(のの%)<br>(のの%)<br>(のの%)<br>(のの%)<br>(のの%)<br>(のの%)<br>(のの%)<br>(のの%)<br>(のの%)<br>(のの%)<br>(のの%)<br>(のの%)<br>(のの%)<br>(のの%)<br>(のの%)<br>(のの%)<br>(のの%)<br>(のの%)<br>(のの%)<br>(のの%)<br>(のの%)<br>(のの%)<br>(のの%)<br>(のの%)<br>(のの%)<br>(のの%)<br>(のの%)<br>(のの%)<br>(のの%)<br>(のの%)<br>(のの%)<br>(のの%)<br>(のの%)<br>(のの%)<br>(のの%)<br>(のの%)<br>(ののの%)<br>(ののの%)<br>(ののの%)<br>(ののの%)<br>(ののの%)<br>(ののの%)<br>(ののの%)<br>(ののの%)<br>(ののの%)<br>(ののの%)<br>(ののの%)<br>(ののの%)<br>(ののの%)<br>(ののの%)<br>(ののの%)<br>(ののの%)<br>(ののの%)<br>(ののの%)<br>(ののの%)<br>(ののの%)<br>(ののの%)<br>(ののの%)<br>(ののの%)<br>(ののの%)<br>(ののの%)<br>(ののの%)<br>(ののの%)<br>(ののの%)<br>(ののの%)<br>(ののの%)<br>(ののの%)<br>(ののの%)<br>(ののの%)<br>(ののの%)<br>(ののの%)<br>(ののの%)<br>(ののの%)<br>(ののの%)<br>(ののの%)<br>(ののの%)<br>(ののの%)<br>(ののの%)<br>(ののの%)<br>(ののの%)<br>(ののの%)<br>(ののの%)<br>(ののの%)<br>(ののの%)<br>(ののの%)<br>(ののの%)<br>(ののの%)<br>(ののの%)<br>(ののの%)<br>(ののの%)<br>(ののの%)<br>(ののの%)<br>()<br>()<br>()<br>()<br>()<br>()<br>()<br>()<br>()<br>(                                                                                                                                                                                                                                                                                                                                                                                                                                                                                                                                                                                                                                                                                                                                                                                                                                                                                                                                                                                                                                                                                                                                                                                                                                                                                                                                                                                                                                                                                                                                                                                                                                                    | 女性が<br>選常に<br>に<br>優<br>0.0%<br>0.0%<br>0.0%<br>0.0%<br>0.0%<br>く<br>た<br>世<br>が<br>非<br>常<br>に<br>で<br>優<br>0.0%<br>0.0%<br>0.0%<br>0.0%<br>0.0%<br>0.0%<br>0.0%<br>0.0%<br>0.0%<br>0.0%<br>0.0%<br>0.0%<br>0.0%<br>0.0%<br>0.0%<br>0.0%<br>0.0%<br>0.0%<br>0.0%<br>0.0%<br>0.0%<br>0.0%<br>0.0%<br>0.0%<br>0.0%<br>0.0%<br>0.0%<br>0.0%<br>0.0%<br>0.0%<br>0.0%<br>0.0%<br>0.0%<br>0.0%<br>0.0%<br>0.0%<br>0.0%<br>0.0%<br>0.0%<br>0.0%<br>0.0%<br>0.0%<br>0.0%<br>0.0%<br>0.0%<br>0.0%<br>0.0%<br>0.0%<br>0.0%<br>0.0%<br>0.0%<br>0.0%<br>0.0%<br>0.0%<br>0.0%<br>0.0%<br>0.0%<br>0.0%<br>0.0%<br>0.0%<br>0.0%<br>0.0%<br>0.0%<br>0.0%<br>0.0%<br>0.0%<br>0.0%<br>0.0%<br>0.0%<br>0.0%<br>0.0%<br>0.0%<br>0.0%<br>0.0%<br>0.0%<br>0.0%<br>0.0%<br>0.0%<br>0.0%<br>0.0%<br>0.0%<br>0.0%<br>0.0%<br>0.0%<br>0.0%<br>0.0%<br>0.0%<br>0.0%<br>0.0%<br>0.0%<br>0.0%<br>0.0%<br>0.0%<br>0.0%<br>0.0%<br>0.0%<br>0.0%<br>0.0%<br>0.0%<br>0.0%<br>0.0%<br>0.0%<br>0.0%<br>0.0%<br>0.0%<br>0.0%<br>0.0%<br>0.0%<br>0.0%<br>0.0%<br>0.0%<br>0.0%<br>0.0%<br>0.0%<br>0.0%<br>0.0%<br>0.0%<br>0.0%<br>0.0%<br>0.0%<br>0.0%<br>0.0%<br>0.0%<br>0.0%<br>0.0%<br>0.0%<br>0.0%<br>0.0%<br>0.0%<br>0.0%<br>0.0%<br>0.0%<br>0.0%<br>0.0%<br>0.0%<br>0.0%<br>0.0%<br>0.0%<br>0.0%<br>0.0%<br>0.0%<br>0.0%<br>0.0%<br>0.0%<br>0.0%<br>0.0%<br>0.0%<br>0.0%<br>0.0%<br>0.0%<br>0.0%<br>0.0%<br>0.0%<br>0.0%<br>0.0%<br>0.0%<br>0.0%<br>0.0%<br>0.0%<br>0.0%<br>0.0%<br>0.0%<br>0.0%<br>0.0%<br>0.0%<br>0.0%<br>0.0%<br>0.0%<br>0.0%<br>0.0%<br>0.0%<br>0.0%<br>0.0%<br>0.0%<br>0.0%<br>0.0%<br>0.0%<br>0.0%<br>0.0%<br>0.0%<br>0.0%<br>0.0%<br>0.0%<br>0.0%<br>0.0%<br>0.0%<br>0.0%<br>0.0%<br>0.0%<br>0.0%<br>0.0%<br>0.0%<br>0.0%<br>0.0%<br>0.0%<br>0.0%<br>0.0%<br>0.0%<br>0.0%<br>0.0%<br>0.0%<br>0.0%<br>0.0%<br>0.0%<br>0.0%<br>0.0%<br>0.0%<br>0.0%<br>0.0%<br>0.0%<br>0.0%<br>0.0%<br>0.0%<br>0.0%<br>0.0%<br>0.0%<br>0.0%<br>0.0%<br>0.0%<br>0.0%<br>0.0%<br>0.0%<br>0.0%<br>0.0%<br>0.0%<br>0.0%<br>0.0%<br>0.0%<br>0.0%<br>0.0%<br>0.0%<br>0.0%<br>0.0%<br>0.0%<br>0.0%<br>0.0%<br>0.0%<br>0.0%<br>0.0%<br>0.0%<br>0.0%<br>0.0%<br>0.0%<br>0.0%<br>0.0%<br>0.0%<br>0.0%<br>0.0%<br>0.0%<br>0.0%<br>0.0%<br>0.0%<br>0.0%<br>0.0%<br>0.0%<br>0.0%<br>0.0%<br>0.0%<br>0.0%<br>0.0%<br>0.0%<br>0.0%<br>0.0%<br>0.0%<br>0.0%<br>0.0%<br>0.0%<br>0.0%<br>0.0%<br>0.0%<br>0.0%<br>0.0%<br>0.0%<br>0.0%<br>0.0%<br>0.0%<br>0.0%<br>0.0%<br>0.0%<br>0.0%<br>0.0%<br>0.0%<br>0.0%<br>0.0%<br>0.0%<br>0.0%<br>0.0%<br>0.0%<br>0.0%<br>0.0%<br>0.0%<br>0.0%<br>0.0%<br>0.0%<br>0.0%<br>0.0%<br>0.0%<br>0.0%<br>0.0%<br>0.0%<br>0.0%<br>0.0%<br>0.0%<br>0.0%<br>0.0%<br>0.0%<br>0.0%<br>0.0%<br>0.0%<br>0.0%<br>0.0%<br>0.0%<br>0.0%<br>0.0%<br>0.0%<br>0.0%<br>0.0%<br>0.0%<br>0.0%<br>0.0%<br>0.0%<br>0.0%<br>0.0%<br>0.0%<br>0.0%<br>0.0%<br>0.0%<br>0.0%<br>0.0 | から<br>ない<br>55.6%<br>19.4%<br>22.2%<br>11.6%<br>19.5%<br>9.5%<br>11.6%<br>0.0%<br>わからない<br>い<br>11.1%<br>11.1%                                    | 回<br>答<br>0.0%<br>2.8%<br>1.6%<br>2.1%<br>10.6%<br>8.4%<br>17.1%<br>0.0%<br>年<br>〇<br>〇<br>〇<br>〇<br>〇<br>〇<br>〇<br>〇<br>〇<br>〇<br>〇<br>〇<br>〇<br>〇<br>〇<br>〇<br>〇<br>〇 |
| 20代<br>30代<br>40代<br>50代<br>60代<br>70代以上<br>年齢無回答<br>10代<br>20代<br>30代                      | 男<br>性<br>が<br>調<br>に<br>優<br>0.0%<br>5.6%<br>4.8%<br>8.4%<br>5.3%<br>2.1%<br>3.7%<br>0.0%<br>のの%<br>1.2性<br>優が<br>調<br>に<br>性<br>で<br>で<br>が<br>11.1%<br>22.2%<br>36.5%   | どちら<br>(は男性ない、え<br>11.1%<br>30.6%<br>19.0%<br>28.4%<br>23.9%<br>37.9%<br>26.2%<br>100.0%<br>26.2%<br>100.0%<br>でちらかとい<br>えばちらかとい<br>66.7%<br>38.9%<br>41.3%                                                                                                                                                                                                                                                                                                                                                                                                                                                                                                                                                                                                                                                                                                                                                                                                                                                                                                                                                                                                                                                                                                                                                                                                                                                                                                                                                                                                                                                                                                                                                                                                                                                                                                                                                                                                                                                                                                                                                                                                                                                                                                                                                                                                                                                                                                                                                                                                                                                                                                                                                                                                                                                                        | 平<br>等<br>22.2%<br>22.2%<br>22.2%<br>34.7%<br>25.7%<br>31.6%<br>34.1%<br>0.0%<br>重念、慣習<br>平<br>等<br>11.1%<br>16.7%<br>4.8%               | どちらか<br>ば女性が<br>2.8%<br>1.6%<br>2.1%<br>5.3%<br>4.2%<br>2.4%<br>0.0%<br>2.4%<br>0.0%<br>2.ば女性がい<br>えば女性がいい<br>0.0%<br>11.1%<br>3.2%                      | 女性<br>が<br>調非<br>常<br>(こ<br>優<br>0.0%<br>2.8%<br>1.6%<br>1.1%<br>0.9%<br>0.0%<br>0.0%<br>女性性<br>優が<br>また<br>で<br>のの物<br>0.0%<br>0.0%<br>0.0%<br>0.0%                                                                                                                                                                                                                                                                                                            | か<br>ら<br>ない<br>33.3%<br>47.6%<br>23.2%<br>28.3%<br>15.8%<br>14.6%<br>0.0%<br>わからない<br>い<br>11.1%<br>8.3%<br>12.7%                                     | 回答<br>0.0%<br>2.8%<br>3.2%<br>2.1%<br>10.6%<br>8.4%<br>18.3%<br>0.0%<br>無無回答<br>0.0%<br>2.8%<br>1.6%                                       | 20代<br>30代<br>40代<br>50代<br>60代<br>70代以上<br>年齡無回答                                                                                                                   | 性<br>が<br>遇非<br>に<br>優<br>0.0%<br>16.7%<br>20.0%<br>15.9%<br>20.0%<br>14.2%<br>9.5%<br>6.1%<br>0.0%<br>6.1%<br>0.0%<br>14.7%<br>22.2%                                                                                                                                                                                                                                                                                                                                                                                                                                                                                                                                                                                                                                                                                                                                                                                                                                                                                                                                                                                                                                                                                                                                                                                                                                                                                                                                                                                                                                                                                                                                                                                                                                                                                                                                                                                                                                                                                                                                                                                                                                                                                                                                                                                                                                                                                                                                                                                                                                                                                                                                                                                                                                                                                                                                                                                                                                                                                                                                                                                                                                                                           | どちらかといいえ<br>優男性かといいえ<br>6 22.2%<br>6 27.8%<br>6 33.3%<br>6 33.3%<br>6 34.7%<br>6 33.5%<br>6 34.7%<br>6 33.5%<br>6 34.7%<br>6 33.5%<br>6 34.7%<br>7.7.8%<br>2 44.4%<br>49.2%                                                                              | 平<br>等<br>22.2%<br>25.0%<br>15.9%<br>21.1%<br>16.8%<br>35.8%<br>30.5%<br>100.0%<br>8 社会<br>平<br>等<br>11.1%<br>19.4%<br>12.7%                                                                                                                                                                                                                                                                                                                                                                                                                                                                                                                                                                                                                                                                                                                                                                                                                                                                                                                                                                                                                                                                                                                                                                                                                                                                                                                                                                                                                                                                                                                                                                                                                                                                                                                                                                                                                                                                                                                                                                                                                                                                                                                                                                                                                                                                                                                                                                                                                                                                                                                                                                                                                                                                                                                                                                                                                                                                                                                                                                                                                                                     | どちらかといえ<br>(使性が)<br>(使性が)<br>(使性が)<br>(のの%)<br>(のの%)<br>(のの%)<br>(のの%)<br>(のの%)<br>(のの%)<br>(のの%)<br>(のの%)<br>(のの%)<br>(のの%)<br>(のの%)<br>(のの%)<br>(のの%)<br>(のの%)<br>(のの%)<br>(のの%)<br>(のの%)<br>(のの%)<br>(のの%)<br>(のの%)<br>(のの%)<br>(のの%)<br>(のの%)<br>(のの%)<br>(のの%)<br>(のの%)<br>(のの%)<br>(のの%)<br>(のの%)<br>(のの%)<br>(のの%)<br>(のの%)<br>(のの%)<br>(のの%)<br>(のの%)<br>(のの%)<br>(ののの%)<br>(ののの%)<br>(ののの%)<br>(ののの%)<br>(ののの%)<br>(ののの%)<br>(ののの%)<br>(ののの%)<br>(ののの%)<br>(ののの%)<br>(ののの%)<br>(ののの%)<br>(ののの%)<br>(ののの%)<br>(ののの%)<br>(ののの%)<br>(ののの%)<br>(ののの%)<br>(ののの%)<br>(ののの%)<br>(ののの%)<br>(ののの%)<br>(ののの%)<br>(ののの%)<br>(ののの%)<br>(ののの%)<br>(ののの%)<br>(ののの%)<br>(ののの%)<br>(ののの%)<br>(ののの%)<br>(ののの%)<br>(ののの%)<br>(ののの%)<br>(ののの%)<br>(ののの%)<br>(ののの%)<br>(ののの%)<br>(ののの%)<br>(ののの%)<br>(ののの%)<br>(ののの%)<br>(ののの%)<br>(ののの%)<br>(ののの%)<br>(ののの%)<br>(ののの%)<br>(ののの%)<br>(ののの%)<br>(ののの%)<br>(ののの%)<br>(ののの%)<br>(ののの%)<br>(ののの%)<br>(ののの%)<br>(ののの%)<br>(ののの%)<br>(ののの%)<br>(ののの%)<br>(ののの%)<br>(ののの%)<br>(ののの%)<br>(ののの%)<br>(ののの%)<br>(ののの%)<br>(ののの%)<br>(のの%)<br>(のの%)<br>(0のの%)<br>(0のの%)<br>(0のの%)<br>(0のの%)<br>(0のの%)<br>(0のの%)<br>(0のの%)<br>(0のの%)<br>(0のの%)<br>(0のの%)<br>(0のの%)<br>(0のの%)<br>(0のの%)<br>(0のの%)<br>(0のの%)<br>(0のの%)<br>(0のの%)<br>(0のの%)<br>(0のの%)<br>(0のの%)<br>(0のの%)<br>(0のの%)<br>(0のの%)<br>(0のの%)<br>(0のの%)<br>(0のの%)<br>(000%)<br>(000%)<br>(000%)<br>(000%)<br>(000%)<br>(000%)<br>(000%)<br>(000%)<br>(000%)<br>(000%)<br>(000%)<br>(000%)<br>(000%)<br>(000%)<br>(000%)<br>(000%)<br>(000%)<br>(000%)<br>(000%)<br>(000%)<br>(000%)<br>(000%)<br>(000%)<br>(000%)<br>(000%)<br>(000%)<br>(000%)<br>(000%)<br>(000%)<br>(000%)<br>(000%)<br>(000%)<br>(000%)<br>(000%)<br>(000%)<br>(000%)<br>(000%)<br>(000%)<br>(000%)<br>(000%)<br>(000%)<br>(000%)<br>(000%)<br>(000%)<br>(000%)<br>(000%)<br>(000%)<br>(000%)<br>(000%)<br>(000%)<br>(000%)<br>(000%)<br>(000%)<br>(000%)<br>(000%)<br>(000%)<br>(000%)<br>(000%)<br>(000%)<br>(000%)<br>(000%)<br>(000%)<br>(00%)<br>(000%)<br>(000%)<br>(000%)<br>(000%)<br>(000%)<br>(000%)<br>(000%)<br>(000%)<br>(000%)<br>(000%)<br>(000%)<br>(000%)<br>(000%)<br>(000%)<br>(000%)<br>(000%)<br>(000%)<br>(000%)<br>(000%)<br>(000%)<br>(000%)<br>(000%)<br>(000%)<br>(000%)<br>(000%)<br>(000%)<br>(000%)<br>(000%)<br>(000%)<br>(000%)<br>(000%)<br>(000%)<br>(000%)<br>(000%)<br>(000%)<br>(000%)<br>(000%)<br>(000%)<br>(000%)<br>(000%)<br>(000%)<br>(000%)<br>(000%)<br>(000%)<br>(000%)<br>(000%)<br>(000%)<br>(000%)<br>(000%)<br>(000%)<br>(000%)<br>(000%)<br>(000%)<br>(000%)<br>(000%)<br>(000%)<br>(000%)<br>(000%)<br>(000%)<br>(000%)<br>(000%)<br>(000%)<br>(000%)<br>(000% | 女性が<br>選非常に<br>に優し<br>のの%<br>のの%<br>のの%<br>のの%<br>のの%<br>のの%<br>のの%<br>のの%<br>のの%<br>のの                                                                                                                                                                                                                                                                                                                                                                                                                                                                                                                                                                                                                                                                                                                                                                                                                                                                                                                                                                                                                                                                                                                                                                                                                                                                                                                                                                                                                                                                                                                                                                                                                                                                                                                                                                                                                                                                                                                                                                                                                                                                                                                                                                                                                                                                                                                                                                                                                                                                                                                                                                                                                                                                                                                                                          | から<br>らない<br>55.6%<br>19.4%<br>22.2%<br>11.6%<br>9.5%<br>11.6%<br>0.0%<br>たか<br>らない<br>11.1%<br>11.1%<br>9.5%                                     | 回答<br>0.0%<br>2.8%<br>1.6%<br>2.1%<br>10.6%<br>8.4%<br>17.1%<br>0.0%<br>年間<br>答<br>0.0%<br>2.8%<br>1.6%                                                                 |
| 20代<br>30代<br>40代<br>50代<br>60代<br>70代以上<br>年齢無回答<br>10代<br>20代<br>30代<br>40代               | 男<br>性<br>が<br>調<br>に<br>優<br>0.0%<br>5.6%<br>4.8%<br>8.4%<br>5.3%<br>2.1%<br>3.7%<br>0.0%<br>のの%<br>2.1%<br>3.7%<br>0.0%<br>11.1%<br>22.2%<br>36.5%<br>29.5%              | どちらかといえ<br>(ばちらかといえ<br>11.1%<br>30.6%<br>19.0%<br>28.4%<br>23.9%<br>37.9%<br>26.2%<br>100.0%<br>7 社どちらかとい<br>えば男性がいい<br>66.7%<br>38.9%<br>41.3%<br>49.5%                                                                                                                                                                                                                                                                                                                                                                                                                                                                                                                                                                                                                                                                                                                                                                                                                                                                                                                                                                                                                                                                                                                                                                                                                                                                                                                                                                                                                                                                                                                                                                                                                                                                                                                                                                                                                                                                                                                                                                                                                                                                                                                                                                                                                                                                                                                                                                                                                                                                                                                                                                                                                                                                           | 平<br>等<br>22.2%<br>22.2%<br>22.2%<br>34.7%<br>25.7%<br>31.6%<br>34.1%<br>0.0%<br>番念、慣了<br>11.1%<br>16.7%<br>4.8%<br>7.4%                 | どち<br>ぼ女性が<br>、え<br>0.0%<br>2.8%<br>1.6%<br>2.1%<br>5.3%<br>4.2%<br>2.4%<br>0.0%<br>2.4%<br>0.0%<br>2.ば女性がいい<br>えば女性がいい<br>0.0%<br>11.1%<br>3.2%<br>3.2% | 女性<br>が<br>遇常に<br>(こ<br>優<br>0.0%<br>2.8%<br>1.6%<br>1.1%<br>0.9%<br>0.0%<br>0.0%<br>0.0%<br>少など<br>女に<br>優が<br>第常<br>の.0%<br>0.0%<br>0.0%<br>0.0%<br>0.0%<br>0.0%                                                                                                                                                                                                                                                                                              | か<br>ら<br>ない<br>33.3%<br>47.6%<br>23.2%<br>28.3%<br>15.8%<br>14.6%<br>0.0%<br>カからない<br>い<br>11.1%<br>8.3%<br>12.7%<br>7.4%                             | 回答<br>0.0%<br>2.8%<br>3.2%<br>2.1%<br>10.6%<br>8.4%<br>18.3%<br>0.0%<br>年<br>第<br>回答<br>0.0%<br>2.8%<br>1.6%<br>2.1%                       | 20代<br>30代<br>40代<br>50代<br>60代<br>70代以上<br>年齡無回答<br>10代<br>20代<br>30代<br>40代                                                                                       | 性<br>が<br>遇非<br>に<br>優<br>0.0%<br>16.7%<br>20.0%<br>14.2%<br>9.5%<br>6.1%<br>0.0%<br>に性<br>修<br>が<br>遇非常<br>0.0%<br>16.7%<br>22.2%<br>18.9%                                                                                                                                                                                                                                                                                                                                                                                                                                                                                                                                                                                                                                                                                                                                                                                                                                                                                                                                                                                                                                                                                                                                                                                                                                                                                                                                                                                                                                                                                                                                                                                                                                                                                                                                                                                                                                                                                                                                                                                                                                                                                                                                                                                                                                                                                                                                                                                                                                                                                                                                                                                                                                                                                                                                                                                                                                                                                                                                                                                                                                                                     | どちらかといい。<br>優男かといい。<br>え<br>6 22.2%<br>6 27.8%<br>6 33.3%<br>6 33.3%<br>6 33.4%<br>6 33.5%<br>6 34.7%<br>6 33.5%<br>6 34.7%<br>6 33.5%<br>6 34.7%<br>6 33.5%<br>6 0.0%<br>そちらかといい<br>77.8%<br>44.4%<br>49.2%<br>53.7%                                    | 平<br>等<br>22.2%<br>25.0%<br>15.9%<br>21.1%<br>16.8%<br>35.8%<br>30.5%<br>100.0%<br>8 社会<br>平<br>等<br>11.1%<br>19.4%<br>12.7%<br>7.4%                                                                                                                                                                                                                                                                                                                                                                                                                                                                                                                                                                                                                                                                                                                                                                                                                                                                                                                                                                                                                                                                                                                                                                                                                                                                                                                                                                                                                                                                                                                                                                                                                                                                                                                                                                                                                                                                                                                                                                                                                                                                                                                                                                                                                                                                                                                                                                                                                                                                                                                                                                                                                                                                                                                                                                                                                                                                                                                                                                                                                                             | どちらかといえ<br>ぼ女性かいえ<br>ゆ 0.0%<br>0 8.3%<br>0 11.1%<br>0 9.5%<br>0 2.7%<br>0 2.1%<br>0 2.1%<br>0 2.1%<br>こば女性かい<br>こば女性かい<br>こば女性がい<br>0.0%<br>5.6%<br>4.8%<br>8.4%                                                                                                                                                                                                                                                                                                                                                                                                                                                                                                                                                                                                                                                                                                                                                                                                                                                                                                                                                                                                                                                                                                                                                                                                                                                                                                                                                                                                                                                                                                                                                                                                                                                                                                                                                                                                                                                                                                                                                                                                                                                                                                                                                                                                                                                                                                                                                                                                                                                                                                     | 女性が<br>選非常に<br>に優し<br>のの%<br>のの%<br>のの%<br>のの%<br>のの%<br>のの%<br>のの%<br>のの%<br>のの%<br>のの                                                                                                                                                                                                                                                                                                                                                                                                                                                                                                                                                                                                                                                                                                                                                                                                                                                                                                                                                                                                                                                                                                                                                                                                                                                                                                                                                                                                                                                                                                                                                                                                                                                                                                                                                                                                                                                                                                                                                                                                                                                                                                                                                                                                                                                                                                                                                                                                                                                                                                                                                                                                                                                                                                                                                          | から<br>らない<br>55.6%<br>19.4%<br>22.2%<br>11.6%<br>9.5%<br>11.6%<br>0.0%<br>たか<br>らない<br>11.1%<br>11.1%<br>9.5%<br>7.4%                             | 回答<br>0.0%<br>2.8%<br>1.6%<br>2.1%<br>10.6%<br>8.4%<br>17.1%<br>0.0%<br>年間<br>答<br>0.0%<br>2.8%<br>1.6%<br>2.1%                                                         |
| 20代<br>30代<br>40代<br>50代<br>60代<br>70代以上<br>年齢無回答<br>10代<br>20代<br>30代<br>40代<br>50代        | 男<br>性<br>が<br>調<br>に<br>優<br>0.0%<br>5.6%<br>4.8%<br>4.8%<br>5.3%<br>2.1%<br>3.7%<br>0.0%<br>の<br>の<br>第<br>に<br>性<br>優<br>が<br>11.1%<br>22.2%<br>36.5%<br>29.5%<br>25.7% | どちらかといえ<br>(は男性かといえ)<br>11.1%<br>30.6%<br>19.0%<br>28.4%<br>23.9%<br>37.9%<br>26.2%<br>100.0%<br>ひ 社どち<br>優遇性がしい<br>66.7%<br>38.9%<br>41.3%<br>49.5%<br>53.1%                                                                                                                                                                                                                                                                                                                                                                                                                                                                                                                                                                                                                                                                                                                                                                                                                                                                                                                                                                                                                                                                                                                                                                                                                                                                                                                                                                                                                                                                                                                                                                                                                                                                                                                                                                                                                                                                                                                                                                                                                                                                                                                                                                                                                                                                                                                                                                                                                                                                                                                                                                                                                                                                      | 平<br>等<br>22.2%<br>22.2%<br>22.2%<br>34.7%<br>25.7%<br>31.6%<br>34.1%<br>0.0%<br>重念、慣習<br>11.1%<br>16.7%<br>4.8%<br>7.4%<br>3.5%         | どち<br>ぼ女性が<br>、<br>で<br>2.8%<br>1.6%<br>2.1%<br>5.3%<br>4.2%<br>2.4%<br>0.0%<br>えば女性がい、<br>えば女性がい、<br>0.0%<br>11.1%<br>3.2%<br>3.2%<br>0.9%              | 女性<br>が<br>遇常に<br>(こ<br>優<br>0.0%<br>2.8%<br>1.6%<br>1.1%<br>0.9%<br>0.0%<br>0.0%<br>0.0%<br>少など<br>女に<br>優が<br>第常<br>の.0%<br>0.0%<br>0.0%<br>0.0%                                                                                                                                                                                                                                                                                                              | か<br>ら<br>ない<br>66.7%<br>33.3%<br>47.6%<br>23.2%<br>28.3%<br>15.8%<br>14.6%<br>0.0%<br>************************************                            | 回答<br>0.0%<br>2.8%<br>3.2%<br>2.1%<br>10.6%<br>8.4%<br>18.3%<br>0.0%<br>年<br>第<br>9.0%<br>2.8%<br>1.6%<br>2.1%<br>9.7%                     | 20代         30代         40代         50代         60代         70代以上         年齡無回答         10代         20代         30代         40代         50代                         | 性<br>が<br>遇非<br>に<br>優<br>0.0%<br>16.7%<br>20.0%<br>15.9%<br>20.0%<br>14.2%<br>9.5%<br>6.1%<br>0.0%<br>6.1%<br>0.0%<br>14.2%<br>9.5%<br>6.1%<br>0.0%<br>14.2%<br>9.5%<br>14.2%<br>9.5%<br>14.2%<br>9.5%<br>14.2%<br>9.5%<br>0.0%<br>14.2%<br>9.5%<br>0.0%<br>14.2%<br>9.5%<br>14.2%<br>9.5%<br>0.0%<br>14.2%<br>9.5%<br>14.2%<br>9.5%<br>14.2%<br>14.2%<br>14.2%<br>14.2%<br>14.2%<br>14.2%<br>14.2%<br>14.2%<br>14.2%<br>14.2%<br>14.2%<br>14.2%<br>14.2%<br>14.2%<br>14.2%<br>14.2%<br>14.2%<br>14.2%<br>14.2%<br>14.2%<br>14.2%<br>14.2%<br>14.2%<br>14.2%<br>14.2%<br>14.2%<br>14.2%<br>14.2%<br>14.2%<br>14.2%<br>14.2%<br>14.2%<br>14.2%<br>14.2%<br>14.2%<br>14.2%<br>14.2%<br>14.2%<br>14.2%<br>14.2%<br>14.2%<br>14.2%<br>14.2%<br>14.2%<br>14.2%<br>14.2%<br>14.2%<br>14.2%<br>14.2%<br>14.2%<br>14.2%<br>15.3%<br>14.2%<br>14.2%<br>14.2%<br>14.2%<br>14.2%<br>14.2%<br>14.2%<br>14.2%<br>14.2%<br>14.2%<br>14.2%<br>14.2%<br>14.2%<br>14.2%<br>14.2%<br>14.2%<br>14.2%<br>14.2%<br>14.2%<br>14.2%<br>14.2%<br>14.2%<br>14.2%<br>14.2%<br>14.2%<br>14.2%<br>14.2%<br>14.2%<br>14.2%<br>14.2%<br>14.2%<br>14.2%<br>14.2%<br>14.2%<br>14.2%<br>14.2%<br>14.2%<br>14.2%<br>14.2%<br>14.2%<br>14.2%<br>14.2%<br>14.2%<br>14.2%<br>14.2%<br>14.2%<br>14.2%<br>14.2%<br>14.2%<br>14.2%<br>14.2%<br>14.2%<br>14.2%<br>14.2%<br>14.2%<br>14.2%<br>14.2%<br>14.2%<br>14.2%<br>14.2%<br>14.2%<br>14.2%<br>14.2%<br>14.2%<br>14.2%<br>14.2%<br>14.2%<br>14.2%<br>14.2%<br>14.2%<br>14.2%<br>14.2%<br>14.2%<br>14.2%<br>14.2%<br>14.2%<br>14.2%<br>14.2%<br>14.2%<br>14.2%<br>14.2%<br>14.2%<br>14.2%<br>14.2%<br>14.2%<br>14.2%<br>14.2%<br>14.2%<br>14.2%<br>14.2%<br>14.2%<br>14.2%<br>14.2%<br>14.2%<br>14.2%<br>14.2%<br>14.2%<br>14.2%<br>14.2%<br>14.2%<br>14.2%<br>14.2%<br>14.2%<br>14.2%<br>14.2%<br>14.2%<br>14.2%<br>14.2%<br>14.2%<br>14.2%<br>14.2%<br>14.2%<br>14.2%<br>14.2%<br>14.2%<br>14.2%<br>14.2%<br>14.2%<br>14.2%<br>14.2%<br>14.2%<br>14.2%<br>14.2%<br>14.2%<br>14.2%<br>14.2%<br>14.2%<br>14.2%<br>14.2%<br>14.2%<br>14.2%<br>14.2%<br>14.2%<br>14.2%<br>14.2%<br>14.2%<br>14.2%<br>14.2%<br>14.2%<br>14.2%<br>14.2%<br>14.2%<br>14.2%<br>14.2%<br>14.2%<br>14.2%<br>14.2%<br>14.2%<br>14.2%<br>14.2%<br>14.2%<br>14.2%<br>14.2%<br>14.2%<br>14.2%<br>14.2%<br>14.2%<br>14.2%<br>14.2%<br>14.2%<br>14.2%<br>14.2%<br>14.2%<br>14.2%<br>14.2%<br>14.2%<br>14.2%<br>14.2%<br>14.2%<br>14.2%<br>14.2%<br>14.2%<br>14.2%<br>14.2%<br>14.2%<br>14.2%<br>14.2%<br>14.2%<br>14.2%<br>14.2%<br>14.2%<br>14.2%<br>14.2%<br>14.2%<br>14.2%<br>14.2%<br>14.2%<br>14.2%<br>14.2%<br>14.2%<br>14.2%<br>14.2%<br>14.2%<br>14.2%<br>14.2%<br>14.2%<br>14.2%<br>14.2%<br>14.2%<br>14.2%<br>14.2%<br>14.2%<br>14.2%<br>14.2%<br>14.2%<br>14.2%<br>14.2%<br>14.2%<br>14.2%<br>14.2%<br>14.2%<br>14.2%<br>14.2%<br>14.2%<br>14.2%<br>14.2%<br>14.2%<br>14.2%<br>14.2%<br>14.2%<br>14.2%<br>14.2%<br>14.2%<br>14.2%<br>14.2%<br>14.2%<br>14.2%<br>14.2%<br>14.2%<br>14.2%<br>14.2%<br>14.2%<br>14.2%<br>14.2%<br>14.2%<br>14.2%<br>14.2%<br>14.2%<br>14.2%<br>14.2%<br>14.2%<br>14.2%<br>14.2%<br>14.2%<br>14.2%<br>14.2%<br>14.2%<br>14.2%<br>14.2%<br>14.2%<br>14.2%<br>14.2%<br>14.2%<br>14.2%<br>14   | どちら<br>優男かとい<br>え<br>22.2%<br>27.8%<br>27.8%<br>27.8%<br>27.8%<br>33.3%<br>33.3%<br>33.4%<br>33.5%<br>34.7%<br>33.5%<br>34.7%<br>33.5%<br>34.7%<br>55.3%                                                                                                 | 平<br>等<br>22.2%<br>25.0%<br>15.9%<br>21.1%<br>16.8%<br>35.8%<br>30.5%<br>100.0%<br>30.5%<br>100.0%<br>30.5%<br>100.0%<br>30.5%<br>100.0%<br>30.5%<br>100.0%<br>30.5%<br>100.0%<br>30.5%<br>100.0%<br>30.5%<br>100.0%<br>30.5%<br>100.0%<br>30.5%<br>100.0%<br>30.5%<br>100.0%<br>30.5%<br>100.0%<br>30.5%<br>100.0%<br>30.5%<br>100.0%<br>30.5%<br>100.0%<br>30.5%<br>100.0%<br>30.5%<br>100.0%<br>30.5%<br>100.0%<br>30.5%<br>100.0%<br>30.5%<br>100.0%<br>30.5%<br>100.0%<br>30.5%<br>100.0%<br>30.5%<br>100.0%<br>30.5%<br>100.0%<br>30.5%<br>100.0%<br>30.5%<br>100.0%<br>30.5%<br>100.0%<br>30.5%<br>30.5%<br>30.5%<br>30.5%<br>30.5%<br>30.5%<br>30.5%<br>30.5%<br>30.5%<br>30.5%<br>30.5%<br>30.5%<br>30.5%<br>30.5%<br>30.5%<br>30.5%<br>30.5%<br>30.5%<br>30.5%<br>30.5%<br>30.5%<br>30.5%<br>30.5%<br>30.5%<br>30.5%<br>30.5%<br>30.5%<br>30.5%<br>30.5%<br>30.5%<br>30.5%<br>30.5%<br>30.5%<br>30.5%<br>30.5%<br>30.5%<br>30.5%<br>30.5%<br>30.5%<br>30.5%<br>30.5%<br>30.5%<br>30.5%<br>30.5%<br>30.5%<br>30.5%<br>30.5%<br>30.5%<br>30.5%<br>30.5%<br>30.5%<br>30.5%<br>30.5%<br>30.5%<br>30.5%<br>30.5%<br>30.5%<br>30.5%<br>30.5%<br>30.5%<br>30.5%<br>30.5%<br>30.5%<br>30.5%<br>30.5%<br>30.5%<br>30.5%<br>30.5%<br>30.5%<br>30.5%<br>30.5%<br>30.5%<br>30.5%<br>30.5%<br>30.5%<br>30.5%<br>30.5%<br>30.5%<br>30.5%<br>30.5%<br>30.5%<br>30.5%<br>30.5%<br>30.5%<br>30.5%<br>30.5%<br>30.5%<br>30.5%<br>30.5%<br>30.5%<br>30.5%<br>30.5%<br>30.5%<br>30.5%<br>30.5%<br>30.5%<br>30.5%<br>30.5%<br>30.5%<br>30.5%<br>30.5%<br>30.5%<br>30.5%<br>30.5%<br>30.5%<br>30.5%<br>30.5%<br>30.5%<br>30.5%<br>30.5%<br>30.5%<br>30.5%<br>30.5%<br>30.5%<br>30.5%<br>30.5%<br>30.5%<br>30.5%<br>30.5%<br>30.5%<br>30.5%<br>30.5%<br>30.5%<br>30.5%<br>30.5%<br>30.5%<br>30.5%<br>30.5%<br>30.5%<br>30.5%<br>30.5%<br>30.5%<br>30.5%<br>30.5%<br>30.5%<br>30.5%<br>30.5%<br>30.5%<br>30.5%<br>30.5%<br>30.5%<br>30.5%<br>30.5%<br>30.5%<br>30.5%<br>30.5%<br>30.5%<br>30.5%<br>30.5%<br>30.5%<br>30.5%<br>30.5%<br>30.5%<br>30.5%<br>30.5%<br>30.5%<br>30.5%<br>30.5%<br>30.5%<br>30.5%<br>30.5%<br>30.5%<br>30.5%<br>30.5%<br>30.5%<br>30.5%<br>30.5%<br>30.5%<br>30.5%<br>30.5%<br>30.5%<br>30.5%<br>30.5%<br>30.5%<br>30.5%<br>30.5%<br>30.5%<br>30.5%<br>30.5%<br>30.5%<br>30.5%<br>30.5%<br>30.5%<br>30.5%<br>30.5%<br>30.5%<br>30.5%<br>30.5%<br>30.5%<br>30.5%<br>30.5%<br>30.5%<br>30.5%<br>30.5%<br>30.5%<br>30.5%<br>30.5%<br>30.5%<br>30.5%<br>30.5%<br>30.5%<br>30.5%<br>30.5%<br>30.5%<br>30.5%<br>30.5%<br>30.5%<br>30.5%<br>30.5%<br>30.5%<br>30.5%<br>30.5%<br>30.5%<br>30.5%<br>30.5%<br>30.5%<br>30.5%<br>30.5%<br>30.5%<br>30.5%<br>30.5%<br>30.5%<br>30.5%<br>30.5%<br>30.5%<br>30.5%<br>30.5%<br>30.5%<br>30.5%<br>30.5%<br>30.5%<br>30.5%<br>30.5%<br>30.5%<br>30.5%<br>30.5%<br>30.5%<br>30.5%<br>30.5%<br>30.5%<br>30.5%<br>30.5%<br>30.5%<br>30.5%<br>30.5%<br>30.5%<br>30.5%<br>30.5%<br>30.5%<br>30.5%<br>30.5%<br>30.5%<br>30.5%<br>30.5%<br>30.5%<br>30.5%<br>30.5%<br>30.5%<br>30.5%<br>30.5%<br>30.5%<br>30.5%<br>30.5%<br>30.5%<br>30.5%<br>30.5%<br>30.5%<br>30.5%<br>30.5%<br>30.5%<br>30.5%<br>30.5%<br>30.5%<br>30.5%<br>30.5%<br>30.5 | どちらかといえ<br>(使生い)<br>(使生い)<br>(使生い)<br>(生生い)<br>(生生)<br>(生生)<br>(生生)<br>(生生)<br>(生生)<br>(生生)<br>(生生)<br>(生生)<br>(生生)<br>(生生)<br>(生生)<br>(生生)<br>(生生)<br>(生生)<br>(生生)<br>(生生)<br>(生生)<br>(生生)<br>(生生)<br>(生生)<br>(生生)<br>(生生)<br>(生生)<br>(生生)<br>(生生)<br>(生生)<br>(生生)<br>(生生)<br>(生生)<br>(生生)<br>(生生)<br>(生生)<br>(生生)<br>(生生)<br>(生生)<br>(生生)<br>(生生)<br>(生生)<br>(生生)<br>(生生)<br>(生生)<br>(生生)<br>(生生)<br>(生生)<br>(生生)<br>(生生)<br>(生生)<br>(生生)<br>(生生)<br>(生生)<br>(生生)<br>(生生)<br>(生生)<br>(生生)<br>(生生)<br>(生生)<br>(生生)<br>(生生)<br>(生生)<br>(生生)<br>(生生)<br>(生生)<br>(生生)<br>(生生)<br>(生生)<br>(生生)<br>(生生)<br>(生生)<br>(生生)<br>(生生)<br>(生生)<br>(生生)<br>(生生)<br>(生生)<br>(生生)<br>(生生)<br>(生生)<br>(生生)<br>(生生)<br>(生生)<br>(生生)<br>(生生)<br>(生生)<br>(生生)<br>(生生)<br>(生生)<br>(生生)<br>(生生)<br>(生生)<br>(生生)<br>(生生)<br>(生生)<br>(生生)<br>(生生)<br>(生生)<br>(生生)<br>(生生)<br>(生生)<br>(生生)<br>(生生)<br>(生生)<br>(生生)<br>(生生)<br>(生生)<br>(生生)<br>(生生)<br>(生生)<br>(生生)<br>(生生)<br>(生生)<br>(生生)<br>(生生)<br>(生生)<br>(生生)<br>(生生)<br>(生生)<br>(生生)<br>(生生)<br>(生生)<br>(生生)<br>(生生)<br>(生生)<br>(生生)<br>(生生)<br>(生生)<br>(生生)<br>(生生)<br>(生生)<br>(生生)<br>(生生)<br>(生生)<br>(生生)<br>(生生)<br>(生生)<br>(生生)<br>(生生)<br>(生生)<br>(生)<br>(                                                                                                                                                                                                                                                                                                                                                                                                                                                                                                                                                                                                                                                                                                                                                                                                                                                                                                                                                                                                                                                                                                                                                                                                                                                                                                                                                                                                                                                                      | 女性<br>が<br>調非常に<br>に<br>優<br>0.0%<br>0.0%<br>0.0%<br>0.0%<br>0.0%<br>0.0%<br>0.0%<br>0.                                                                                                                                                                                                                                                                                                                                                                                                                                                                                                                                                                                                                                                                                                                                                                                                                                                                                                                                                                                                                                                                                                                                                                                                                                                                                                                                                                                                                                                                                                                                                                                                                                                                                                                                                                                                                                                                                                                                                                                                                                                                                                                                                                                                                                                                                                                                                                                                                                                                                                                                                                                                                                                                                                                                                          | から<br>な<br>い<br>55.6%<br>19.4%<br>22.2%<br>11.6%<br>19.5%<br>9.5%<br>11.6%<br>0.0%<br>た<br>11.1%<br>9.5%<br>11.1%<br>9.5%<br>7.4%<br>6.2%         | 回答<br>0.0%<br>2.8%<br>1.6%<br>2.1%<br>10.6%<br>8.4%<br>17.1%<br>0.0%<br>年間<br>答<br>0.0%<br>2.8%<br>1.6%<br>2.1%<br>9.7%                                                 |
| 20代<br>30代<br>40代<br>50代<br>60代<br>70代以上<br>年齢無回答<br>10代<br>20代<br>30代<br>40代<br>50代<br>60代 | 男<br>性<br>が<br>調<br>非<br>に<br>優<br>0.0%<br>5.6%<br>4.8%<br>8.4%<br>5.3%<br>2.1%<br>3.7%<br>0.0%<br>のの%<br>2.1%<br>3.7%<br>2.2%<br>3.6.5%<br>2.25.7%<br>2.2.1%              | どちらかといえ<br>(ばちらかという)<br>111.1%<br>30.6%<br>19.0%<br>28.4%<br>23.9%<br>37.9%<br>26.2%<br>100.0%<br>7 社会は<br>でちらかという<br>66.7%<br>38.9%<br>41.3%<br>49.5%<br>53.1%<br>58.9%                                                                                                                                                                                                                                                                                                                                                                                                                                                                                                                                                                                                                                                                                                                                                                                                                                                                                                                                                                                                                                                                                                                                                                                                                                                                                                                                                                                                                                                                                                                                                                                                                                                                                                                                                                                                                                                                                                                                                                                                                                                                                                                                                                                                                                                                                                                                                                                                                                                                                                                                                                                                                                                           | 平<br>等<br>22.2%<br>22.2%<br>22.2%<br>34.7%<br>25.7%<br>31.6%<br>34.1%<br>0.0%<br>番念、慣了<br>11.1%<br>16.7%<br>4.8%<br>7.4%<br>3.5%<br>8.4% | どち<br>ぼ女性が<br>、<br>で<br>2.8%<br>1.6%<br>2.1%<br>5.3%<br>4.2%<br>2.4%<br>0.0%<br>えば女性がいい<br>えば女性がいい<br>0.0%<br>11.1%<br>3.2%<br>0.9%<br>0.0%              | 女性<br>が<br>遇常<br>(こ<br>優<br>0.0%<br>2.8%<br>1.6%<br>1.1%<br>0.9%<br>0.0%<br>0.0%<br>0.0%<br>少など<br>女<br>に性が<br>優か<br>調整<br>の.0%<br>0.0%<br>0.0%<br>0.0%<br>0.0%                                                                                                                                                                                                                                                                                                 | か<br>らな<br>し、<br>33.3%<br>47.6%<br>23.2%<br>28.3%<br>15.8%<br>14.6%<br>0.0%<br>*<br>わ<br>かららなし、<br>い<br>11.1%<br>8.3%<br>12.7%<br>7.4%<br>7.1%<br>2.1% | 回答<br>0.0%<br>2.8%<br>3.2%<br>2.1%<br>10.6%<br>8.4%<br>18.3%<br>0.0%<br>年<br>第<br>回答<br>0.0%<br>2.8%<br>1.6%<br>2.1%<br>9.7%<br>8.4%       | 20代         30代         40代         50代         60代         70代以上         年齡無回答         10代         20代         30代         40代         50代         60代         60代 | 性<br>が<br>遇非<br>に<br>優<br>0.0%<br>16.7%<br>20.0%<br>15.9%<br>20.0%<br>14.2%<br>9.5%<br>6.1%<br>0.0%<br>6.1%<br>0.0%<br>14.2%<br>9.5%<br>6.1%<br>0.0%<br>14.2%<br>9.5%<br>6.1%<br>0.0%<br>14.2%<br>9.5%<br>14.2%<br>9.5%<br>0.0%<br>14.2%<br>9.5%<br>0.0%<br>14.2%<br>9.5%<br>0.0%<br>14.2%<br>9.5%<br>0.0%<br>14.2%<br>9.5%<br>0.0%<br>14.2%<br>9.5%<br>0.0%<br>14.2%<br>9.5%<br>0.0%<br>14.2%<br>9.5%<br>0.0%<br>14.2%<br>9.5%<br>14.2%<br>9.5%<br>14.2%<br>14.2%<br>14.2%<br>14.2%<br>14.2%<br>14.2%<br>14.2%<br>14.2%<br>14.2%<br>14.2%<br>14.2%<br>14.2%<br>14.2%<br>14.2%<br>14.2%<br>14.2%<br>14.2%<br>14.2%<br>14.2%<br>14.2%<br>14.2%<br>14.2%<br>15.3%<br>14.2%<br>14.2%<br>14.2%<br>14.2%<br>14.2%<br>14.2%<br>14.2%<br>14.2%<br>14.2%<br>14.2%<br>14.2%<br>14.2%<br>14.2%<br>14.2%<br>14.2%<br>14.2%<br>14.2%<br>14.2%<br>14.2%<br>14.2%<br>14.2%<br>14.2%<br>14.2%<br>14.2%<br>14.2%<br>14.2%<br>14.2%<br>14.2%<br>14.2%<br>14.2%<br>14.2%<br>14.2%<br>14.2%<br>14.2%<br>14.2%<br>14.2%<br>14.2%<br>14.2%<br>14.2%<br>14.2%<br>14.2%<br>14.2%<br>14.2%<br>14.2%<br>14.2%<br>14.2%<br>14.2%<br>14.2%<br>14.2%<br>14.2%<br>14.2%<br>14.2%<br>14.2%<br>14.2%<br>14.2%<br>14.2%<br>14.2%<br>14.2%<br>14.2%<br>14.2%<br>14.2%<br>14.2%<br>14.2%<br>14.2%<br>14.2%<br>14.2%<br>14.2%<br>14.2%<br>14.2%<br>14.2%<br>14.2%<br>14.2%<br>14.2%<br>14.2%<br>14.2%<br>14.2%<br>14.2%<br>14.2%<br>14.2%<br>14.2%<br>14.2%<br>14.2%<br>14.2%<br>14.2%<br>14.2%<br>14.2%<br>14.2%<br>14.2%<br>14.2%<br>14.2%<br>14.2%<br>14.2%<br>14.2%<br>14.2%<br>14.2%<br>14.2%<br>14.2%<br>14.2%<br>14.2%<br>14.2%<br>14.2%<br>14.2%<br>14.2%<br>14.2%<br>14.2%<br>14.2%<br>14.2%<br>14.2%<br>14.2%<br>14.2%<br>14.2%<br>14.2%<br>14.2%<br>14.2%<br>14.2%<br>14.2%<br>14.2%<br>14.2%<br>14.2%<br>14.2%<br>14.2%<br>14.2%<br>14.2%<br>14.2%<br>14.2%<br>14.2%<br>14.2%<br>14.2%<br>14.2%<br>14.2%<br>14.2%<br>14.2%<br>14.2%<br>14.2%<br>14.2%<br>14.2%<br>14.2%<br>14.2%<br>14.2%<br>14.2%<br>14.2%<br>14.2%<br>14.2%<br>14.2%<br>14.2%<br>14.2%<br>14.2%<br>14.2%<br>14.2%<br>14.2%<br>14.2%<br>14.2%<br>14.2%<br>14.2%<br>14.2%<br>14.2%<br>14.2%<br>14.2%<br>14.2%<br>14.2%<br>14.2%<br>14.2%<br>14.2%<br>14.2%<br>14.2%<br>14.2%<br>14.2%<br>14.2%<br>14.2%<br>14.2%<br>14.2%<br>14.2%<br>14.2%<br>14.2%<br>14.2%<br>14.2%<br>14.2%<br>14.2%<br>14.2%<br>14.2%<br>14.2%<br>14.2%<br>14.2%<br>14.2%<br>14.2%<br>14.2%<br>14.2%<br>14.2%<br>14.2%<br>14.2%<br>14.2%<br>14.2%<br>14.2%<br>14.2%<br>14.2%<br>14.2%<br>14.2%<br>14.2%<br>14.2%<br>14.2%<br>14.2%<br>14.2%<br>14.2%<br>14.2%<br>14.2%<br>14.2%<br>14.2%<br>14.2%<br>14.2%<br>14.2%<br>14.2%<br>14.2%<br>14.2%<br>14.2%<br>14.2%<br>14.2%<br>14.2%<br>14.2%<br>14.2%<br>14.2%<br>14.2%<br>14.2%<br>14.2%<br>14.2%<br>14.2%<br>14.2%<br>14.2%<br>14.2%<br>14.2%<br>14.2%<br>14.2%<br>14.2%<br>14.2%<br>14.2%<br>14.2%<br>14.2%<br>14.2%<br>14.2%<br>14.2%<br>14.2%<br>14.2%<br>14.2%<br>14.2%<br>14.2%<br>14.2%<br>14.2%<br>14.2%<br>14.2%<br>14.2%<br>14.2%<br>14.2%<br>14.2%<br>14.2%<br>14.2%<br>14.2%<br>14.2%<br>14.2%<br>14.2%<br>14.2%<br>14.2%<br>14.2%<br>14.2%<br>14.2%<br>14.2%<br>14.2%<br>14.2%<br>14.2%<br>14.2%<br>14.2%<br>14.2%<br>14.2%<br>14.2% | どちらか<br>優男かとい<br>え<br>22.2%<br>27.8%<br>27.8%<br>27.8%<br>27.8%<br>27.8%<br>33.3%<br>33.3%<br>33.4%<br>33.5%<br>34.7%<br>33.5%<br>34.7%<br>33.5%<br>34.7%<br>55.3%<br>44.4%<br>49.2%<br>53.7%<br>59.3%<br>61.1%                                          | 平<br>等<br>22.2%<br>25.0%<br>15.9%<br>21.1%<br>16.8%<br>35.8%<br>30.5%<br>100.0%<br>30.5%<br>100.0%<br>30.4<br>会<br>11.1%<br>19.4%<br>12.7%<br>7.4%<br>6.2%<br>10.5%                                                                                                                                                                                                                                                                                                                                                                                                                                                                                                                                                                                                                                                                                                                                                                                                                                                                                                                                                                                                                                                                                                                                                                                                                                                                                                                                                                                                                                                                                                                                                                                                                                                                                                                                                                                                                                                                                                                                                                                                                                                                                                                                                                                                                                                                                                                                                                                                                                                                                                                                                                                                                                                                                                                                                                                                                                                                                                                                                                                                              | どちらかといえ<br>ぼ女性いえ<br>ゆ 0.0%<br>0 8.3%<br>0 11.1%<br>0 9.5%<br>0 2.7%<br>0 2.1%<br>0 2.1%<br>0 2.1%<br>0 2.1%<br>0 .0%<br>そどちらかとい<br>こば女かとい<br>0.0%<br>5.6%<br>4.8%<br>8.4%<br>4.4%<br>0.0%                                                                                                                                                                                                                                                                                                                                                                                                                                                                                                                                                                                                                                                                                                                                                                                                                                                                                                                                                                                                                                                                                                                                                                                                                                                                                                                                                                                                                                                                                                                                                                                                                                                                                                                                                                                                                                                                                                                                                                                                                                                                                                                                                                                                                                                                                                                                                                                                                                                                            | 女性が<br>が非常に<br>に優し<br>のの%<br>のの%<br>のの%<br>のの%<br>のの%<br>のの%<br>のの%<br>のの%<br>のの%<br>のの                                                                                                                                                                                                                                                                                                                                                                                                                                                                                                                                                                                                                                                                                                                                                                                                                                                                                                                                                                                                                                                                                                                                                                                                                                                                                                                                                                                                                                                                                                                                                                                                                                                                                                                                                                                                                                                                                                                                                                                                                                                                                                                                                                                                                                                                                                                                                                                                                                                                                                                                                                                                                                                                                                                                                          | から<br>な<br>い<br>55.6%<br>19.4%<br>22.2%<br>11.6%<br>19.5%<br>9.5%<br>11.6%<br>0.0%<br>た<br>11.1%<br>9.5%<br>11.1%<br>9.5%<br>7.4%<br>6.2%<br>6.3% | 回答<br>0.0%<br>2.8%<br>1.6%<br>2.1%<br>10.6%<br>8.4%<br>17.1%<br>0.0%<br>2.8%<br>1.6%<br>2.8%<br>1.6%<br>2.1%<br>9.7%<br>8.4%                                            |
| 20代<br>30代<br>40代<br>50代<br>60代<br>70代以上<br>年齢無回答<br>10代<br>20代<br>30代<br>40代<br>50代        | 男<br>性<br>が<br>調<br>に<br>優<br>0.0%<br>5.6%<br>4.8%<br>4.8%<br>5.3%<br>2.1%<br>3.7%<br>0.0%<br>の<br>の<br>第<br>に<br>性<br>優<br>が<br>11.1%<br>22.2%<br>36.5%<br>29.5%<br>25.7% | どちらかといえ<br>(は男性かといえ)<br>11.1%<br>30.6%<br>19.0%<br>28.4%<br>23.9%<br>37.9%<br>26.2%<br>100.0%<br>ひ 社どち<br>優遇性がしい<br>66.7%<br>38.9%<br>41.3%<br>49.5%<br>53.1%                                                                                                                                                                                                                                                                                                                                                                                                                                                                                                                                                                                                                                                                                                                                                                                                                                                                                                                                                                                                                                                                                                                                                                                                                                                                                                                                                                                                                                                                                                                                                                                                                                                                                                                                                                                                                                                                                                                                                                                                                                                                                                                                                                                                                                                                                                                                                                                                                                                                                                                                                                                                                                                                      | 平<br>等<br>22.2%<br>22.2%<br>22.2%<br>34.7%<br>25.7%<br>31.6%<br>34.1%<br>0.0%<br>重念、慣習<br>11.1%<br>16.7%<br>4.8%<br>7.4%<br>3.5%         | どち<br>ぼ女性が<br>、<br>で<br>2.8%<br>1.6%<br>2.1%<br>5.3%<br>4.2%<br>2.4%<br>0.0%<br>えば女性がい、<br>えば女性がい、<br>0.0%<br>11.1%<br>3.2%<br>3.2%<br>0.9%              | 女性<br>が<br>遇常に<br>(こ<br>優<br>0.0%<br>2.8%<br>1.6%<br>1.1%<br>0.9%<br>0.0%<br>0.0%<br>0.0%<br>少など<br>女に<br>優が<br>第常<br>の.0%<br>0.0%<br>0.0%<br>0.0%                                                                                                                                                                                                                                                                                                              | か<br>ら<br>ない<br>66.7%<br>33.3%<br>47.6%<br>23.2%<br>28.3%<br>15.8%<br>14.6%<br>0.0%<br>************************************                            | 回答<br>0.0%<br>2.8%<br>3.2%<br>2.1%<br>10.6%<br>8.4%<br>18.3%<br>0.0%<br>年<br>第<br>9.0%<br>2.8%<br>1.6%<br>2.1%<br>9.7%                     | 20代         30代         40代         50代         60代         70代以上         年齡無回答         10代         20代         30代         40代         50代                         | 性<br>が<br>遇非<br>に<br>優<br>0.0%<br>16.7%<br>20.0%<br>15.9%<br>20.0%<br>14.2%<br>9.5%<br>6.1%<br>0.0%<br>6.1%<br>0.0%<br>14.2%<br>9.5%<br>6.1%<br>0.0%<br>14.2%<br>9.5%<br>14.2%<br>9.5%<br>14.2%<br>9.5%<br>14.2%<br>9.5%<br>0.0%<br>14.2%<br>9.5%<br>0.0%<br>14.2%<br>9.5%<br>14.2%<br>9.5%<br>0.0%<br>14.2%<br>9.5%<br>14.2%<br>9.5%<br>14.2%<br>14.2%<br>14.2%<br>14.2%<br>14.2%<br>14.2%<br>14.2%<br>14.2%<br>14.2%<br>14.2%<br>14.2%<br>14.2%<br>14.2%<br>14.2%<br>14.2%<br>14.2%<br>14.2%<br>14.2%<br>14.2%<br>14.2%<br>14.2%<br>14.2%<br>14.2%<br>14.2%<br>14.2%<br>14.2%<br>14.2%<br>14.2%<br>14.2%<br>14.2%<br>14.2%<br>14.2%<br>14.2%<br>14.2%<br>14.2%<br>14.2%<br>14.2%<br>14.2%<br>14.2%<br>14.2%<br>14.2%<br>14.2%<br>14.2%<br>14.2%<br>14.2%<br>14.2%<br>14.2%<br>14.2%<br>14.2%<br>14.2%<br>15.3%<br>16.1%<br>14.2%<br>14.2%<br>14.2%<br>14.2%<br>14.2%<br>14.2%<br>14.2%<br>14.2%<br>14.2%<br>14.2%<br>14.2%<br>14.2%<br>14.2%<br>14.2%<br>14.2%<br>14.2%<br>14.2%<br>14.2%<br>14.2%<br>14.2%<br>14.2%<br>14.2%<br>14.2%<br>14.2%<br>14.2%<br>14.2%<br>14.2%<br>14.2%<br>14.2%<br>14.2%<br>14.2%<br>14.2%<br>14.2%<br>14.2%<br>14.2%<br>14.2%<br>14.2%<br>14.2%<br>14.2%<br>14.2%<br>14.2%<br>14.2%<br>14.2%<br>14.2%<br>14.2%<br>14.2%<br>14.2%<br>14.2%<br>14.2%<br>14.2%<br>14.2%<br>14.2%<br>14.2%<br>14.2%<br>14.2%<br>14.2%<br>14.2%<br>14.2%<br>14.2%<br>14.2%<br>14.2%<br>14.2%<br>14.2%<br>14.2%<br>14.2%<br>14.2%<br>14.2%<br>14.2%<br>14.2%<br>14.2%<br>14.2%<br>14.2%<br>14.2%<br>14.2%<br>14.2%<br>14.2%<br>14.2%<br>14.2%<br>14.2%<br>14.2%<br>14.2%<br>14.2%<br>14.2%<br>14.2%<br>14.2%<br>14.2%<br>14.2%<br>14.2%<br>14.2%<br>14.2%<br>14.2%<br>14.2%<br>14.2%<br>14.2%<br>14.2%<br>14.2%<br>14.2%<br>14.2%<br>14.2%<br>14.2%<br>14.2%<br>14.2%<br>14.2%<br>14.2%<br>14.2%<br>14.2%<br>14.2%<br>14.2%<br>14.2%<br>14.2%<br>14.2%<br>14.2%<br>14.2%<br>14.2%<br>14.2%<br>14.2%<br>14.2%<br>14.2%<br>14.2%<br>14.2%<br>14.2%<br>14.2%<br>14.2%<br>14.2%<br>14.2%<br>14.2%<br>14.2%<br>14.2%<br>14.2%<br>14.2%<br>14.2%<br>14.2%<br>14.2%<br>14.2%<br>14.2%<br>14.2%<br>14.2%<br>14.2%<br>14.2%<br>14.2%<br>14.2%<br>14.2%<br>14.2%<br>14.2%<br>14.2%<br>14.2%<br>14.2%<br>14.2%<br>14.2%<br>14.2%<br>14.2%<br>14.2%<br>14.2%<br>14.2%<br>14.2%<br>14.2%<br>14.2%<br>14.2%<br>14.2%<br>14.2%<br>14.2%<br>14.2%<br>14.2%<br>14.2%<br>14.2%<br>14.2%<br>14.2%<br>14.2%<br>14.2%<br>14.2%<br>14.2%<br>14.2%<br>14.2%<br>14.2%<br>14.2%<br>14.2%<br>14.2%<br>14.2%<br>14.2%<br>14.2%<br>14.2%<br>14.2%<br>14.2%<br>14.2%<br>14.2%<br>14.2%<br>14.2%<br>14.2%<br>14.2%<br>14.2%<br>14.2%<br>14.2%<br>14.2%<br>14.2%<br>14.2%<br>14.2%<br>14.2%<br>14.2%<br>14.2%<br>14.2%<br>14.2%<br>14.2%<br>14.2%<br>14.2%<br>14.2%<br>14.2%<br>14.2%<br>14.2%<br>14.2%<br>14.2%<br>14.2%<br>14.2%<br>14.2%<br>14.2%<br>14.2%<br>14.2%<br>14.2%<br>14.2%<br>14.2%<br>14.2%<br>14.2%<br>14.2%<br>14.2%<br>14.2%<br>14.2%<br>14.2%<br>14.2%<br>14.2%<br>14.2%<br>14.2%<br>14.2%<br>14.2%<br>14.2%<br>14.2%<br>14.2%<br>14.2%<br>14.2%<br>14.2%<br>14.2%<br>14.2%<br>14.2%<br>14.2%<br>14.2%<br>14.2%<br>14.2%<br>14.2%<br>14.2%<br>14.2%<br>14.2%<br>14.2%<br>14.2%<br>14.2%<br>14.2%<br>14.2%<br>14   | どちら<br>優男かとい<br>え<br>22.2%<br>27.8%<br>27.8%<br>27.8%<br>27.8%<br>33.3%<br>33.3%<br>33.4%<br>33.5%<br>34.7%<br>33.5%<br>34.7%<br>33.5%<br>34.7%<br>55.3%                                                                                                 | 平<br>等<br>22.2%<br>25.0%<br>15.9%<br>21.1%<br>16.8%<br>35.8%<br>30.5%<br>100.0%<br>30.5%<br>100.0%<br>30.5%<br>100.0%<br>30.5%<br>100.0%<br>30.5%<br>100.0%<br>30.5%<br>100.0%<br>30.5%<br>100.0%<br>30.5%<br>100.0%<br>30.5%<br>100.0%<br>30.5%<br>100.0%<br>30.5%<br>100.0%<br>30.5%<br>100.0%<br>30.5%<br>100.0%<br>30.5%<br>100.0%<br>30.5%<br>100.0%<br>30.5%<br>100.0%<br>30.5%<br>100.0%<br>30.5%<br>100.0%<br>30.5%<br>100.0%<br>30.5%<br>100.0%<br>30.5%<br>100.0%<br>30.5%<br>100.0%<br>30.5%<br>100.0%<br>30.5%<br>100.0%<br>30.5%<br>100.0%<br>30.5%<br>100.0%<br>30.5%<br>100.0%<br>30.5%<br>30.5%<br>30.5%<br>30.5%<br>30.5%<br>30.5%<br>30.5%<br>30.5%<br>30.5%<br>30.5%<br>30.5%<br>30.5%<br>30.5%<br>30.5%<br>30.5%<br>30.5%<br>30.5%<br>30.5%<br>30.5%<br>30.5%<br>30.5%<br>30.5%<br>30.5%<br>30.5%<br>30.5%<br>30.5%<br>30.5%<br>30.5%<br>30.5%<br>30.5%<br>30.5%<br>30.5%<br>30.5%<br>30.5%<br>30.5%<br>30.5%<br>30.5%<br>30.5%<br>30.5%<br>30.5%<br>30.5%<br>30.5%<br>30.5%<br>30.5%<br>30.5%<br>30.5%<br>30.5%<br>30.5%<br>30.5%<br>30.5%<br>30.5%<br>30.5%<br>30.5%<br>30.5%<br>30.5%<br>30.5%<br>30.5%<br>30.5%<br>30.5%<br>30.5%<br>30.5%<br>30.5%<br>30.5%<br>30.5%<br>30.5%<br>30.5%<br>30.5%<br>30.5%<br>30.5%<br>30.5%<br>30.5%<br>30.5%<br>30.5%<br>30.5%<br>30.5%<br>30.5%<br>30.5%<br>30.5%<br>30.5%<br>30.5%<br>30.5%<br>30.5%<br>30.5%<br>30.5%<br>30.5%<br>30.5%<br>30.5%<br>30.5%<br>30.5%<br>30.5%<br>30.5%<br>30.5%<br>30.5%<br>30.5%<br>30.5%<br>30.5%<br>30.5%<br>30.5%<br>30.5%<br>30.5%<br>30.5%<br>30.5%<br>30.5%<br>30.5%<br>30.5%<br>30.5%<br>30.5%<br>30.5%<br>30.5%<br>30.5%<br>30.5%<br>30.5%<br>30.5%<br>30.5%<br>30.5%<br>30.5%<br>30.5%<br>30.5%<br>30.5%<br>30.5%<br>30.5%<br>30.5%<br>30.5%<br>30.5%<br>30.5%<br>30.5%<br>30.5%<br>30.5%<br>30.5%<br>30.5%<br>30.5%<br>30.5%<br>30.5%<br>30.5%<br>30.5%<br>30.5%<br>30.5%<br>30.5%<br>30.5%<br>30.5%<br>30.5%<br>30.5%<br>30.5%<br>30.5%<br>30.5%<br>30.5%<br>30.5%<br>30.5%<br>30.5%<br>30.5%<br>30.5%<br>30.5%<br>30.5%<br>30.5%<br>30.5%<br>30.5%<br>30.5%<br>30.5%<br>30.5%<br>30.5%<br>30.5%<br>30.5%<br>30.5%<br>30.5%<br>30.5%<br>30.5%<br>30.5%<br>30.5%<br>30.5%<br>30.5%<br>30.5%<br>30.5%<br>30.5%<br>30.5%<br>30.5%<br>30.5%<br>30.5%<br>30.5%<br>30.5%<br>30.5%<br>30.5%<br>30.5%<br>30.5%<br>30.5%<br>30.5%<br>30.5%<br>30.5%<br>30.5%<br>30.5%<br>30.5%<br>30.5%<br>30.5%<br>30.5%<br>30.5%<br>30.5%<br>30.5%<br>30.5%<br>30.5%<br>30.5%<br>30.5%<br>30.5%<br>30.5%<br>30.5%<br>30.5%<br>30.5%<br>30.5%<br>30.5%<br>30.5%<br>30.5%<br>30.5%<br>30.5%<br>30.5%<br>30.5%<br>30.5%<br>30.5%<br>30.5%<br>30.5%<br>30.5%<br>30.5%<br>30.5%<br>30.5%<br>30.5%<br>30.5%<br>30.5%<br>30.5%<br>30.5%<br>30.5%<br>30.5%<br>30.5%<br>30.5%<br>30.5%<br>30.5%<br>30.5%<br>30.5%<br>30.5%<br>30.5%<br>30.5%<br>30.5%<br>30.5%<br>30.5%<br>30.5%<br>30.5%<br>30.5%<br>30.5%<br>30.5%<br>30.5%<br>30.5%<br>30.5%<br>30.5%<br>30.5%<br>30.5%<br>30.5%<br>30.5%<br>30.5%<br>30.5%<br>30.5%<br>30.5%<br>30.5%<br>30.5%<br>30.5%<br>30.5%<br>30.5%<br>30.5%<br>30.5%<br>30.5%<br>30.5%<br>30.5%<br>30.5%<br>30.5%<br>30.5%<br>30.5%<br>30.5%<br>30.5%<br>30.5%<br>30.5%<br>30.5 | どちらかといえ<br>(使生い)<br>(使生い)<br>(使生い)<br>(生生い)<br>(生生)<br>(生生)<br>(生生)<br>(生生)<br>(生生)<br>(生生)<br>(生生)<br>(生生)<br>(生生)<br>(生生)<br>(生生)<br>(生生)<br>(生生)<br>(生生)<br>(生生)<br>(生生)<br>(生生)<br>(生生)<br>(生生)<br>(生生)<br>(生生)<br>(生生)<br>(生生)<br>(生生)<br>(生生)<br>(生生)<br>(生生)<br>(生生)<br>(生生)<br>(生生)<br>(生生)<br>(生生)<br>(生生)<br>(生生)<br>(生生)<br>(生生)<br>(生生)<br>(生生)<br>(生生)<br>(生生)<br>(生生)<br>(生生)<br>(生生)<br>(生生)<br>(生生)<br>(生生)<br>(生生)<br>(生生)<br>(生生)<br>(生生)<br>(生生)<br>(生生)<br>(生生)<br>(生生)<br>(生生)<br>(生生)<br>(生生)<br>(生生)<br>(生生)<br>(生生)<br>(生生)<br>(生生)<br>(生生)<br>(生生)<br>(生生)<br>(生生)<br>(生生)<br>(生生)<br>(生生)<br>(生生)<br>(生生)<br>(生生)<br>(生生)<br>(生生)<br>(生生)<br>(生生)<br>(生生)<br>(生生)<br>(生生)<br>(生生)<br>(生生)<br>(生生)<br>(生生)<br>(生生)<br>(生生)<br>(生生)<br>(生生)<br>(生生)<br>(生生)<br>(生生)<br>(生生)<br>(生生)<br>(生生)<br>(生生)<br>(生生)<br>(生生)<br>(生生)<br>(生生)<br>(生生)<br>(生生)<br>(生生)<br>(生生)<br>(生生)<br>(生生)<br>(生生)<br>(生生)<br>(生生)<br>(生生)<br>(生生)<br>(生生)<br>(生生)<br>(生生)<br>(生生)<br>(生生)<br>(生生)<br>(生生)<br>(生生)<br>(生生)<br>(生生)<br>(生生)<br>(生生)<br>(生生)<br>(生生)<br>(生生)<br>(生生)<br>(生生)<br>(生生)<br>(生生)<br>(生生)<br>(生生)<br>(生生)<br>(生生)<br>(生生)<br>(生生)<br>(生生)<br>(生生)<br>(生生)<br>(生)<br>(                                                                                                                                                                                                                                                                                                                                                                                                                                                                                                                                                                                                                                                                                                                                                                                                                                                                                                                                                                                                                                                                                                                                                                                                                                                                                                                                                                                                                                                                      | 女性<br>が<br>調非常に<br>に<br>優<br>0.0%<br>0.0%<br>0.0%<br>0.0%<br>0.0%<br>0.0%<br>0.0%<br>0.                                                                                                                                                                                                                                                                                                                                                                                                                                                                                                                                                                                                                                                                                                                                                                                                                                                                                                                                                                                                                                                                                                                                                                                                                                                                                                                                                                                                                                                                                                                                                                                                                                                                                                                                                                                                                                                                                                                                                                                                                                                                                                                                                                                                                                                                                                                                                                                                                                                                                                                                                                                                                                                                                                                                                          | から<br>な<br>い<br>55.6%<br>19.4%<br>22.2%<br>11.6%<br>19.5%<br>9.5%<br>11.6%<br>0.0%<br>た<br>11.1%<br>9.5%<br>11.1%<br>9.5%<br>7.4%<br>6.2%         | 回<br>答<br>0.0%<br>2.8%<br>1.6%<br>2.1%<br>10.6%<br>8.4%<br>17.1%<br>0.0%<br>年<br>管<br>答<br>0.0%<br>2.8%<br>1.6%<br>2.1%<br>9.7%                                         |

多くの場面で、年代によらず、男性の方が優遇されていると感じている割合が高い傾向にあります。

(3)「男は仕事、女は家庭」という考え方について

問7 「男は仕事、女は家庭」という固定的性別役割分担意識について、どう お考えですか。

[全体の傾向]

固定的性別役割分担意識については、「反対」または「どちらかといえば反対」と回答した割合は 70.5%で、「賛成」または「どちらかといえば賛成」と回答した割合(20.8%)より49.7ポイント高くなって います。