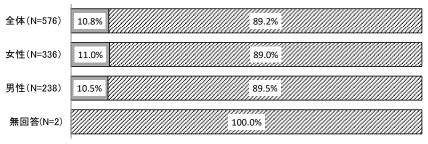

#### [全体の傾向]

「男女共同参画社会基本法」の全体の認知度については、「知っている」と回答した割合は50.3%と約半数を占めています。

#### [男女別の傾向]

性別で見ると、「知っている」と回答した割合は、女性が44.0%、男性が59.2%で、女性が男性よりも15.2ポイント低くなっています。