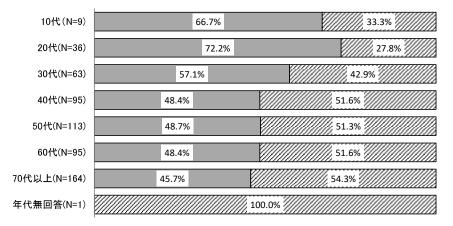

#### □知っている 図知らない

[年代別の傾向]

年代別で見ると、「知っている」と回答した割合は、20代が72.2%で最も高く、10代(66.7%)、30代(57.1%)が続きます。70代以上が最も低く45.7%となっています。